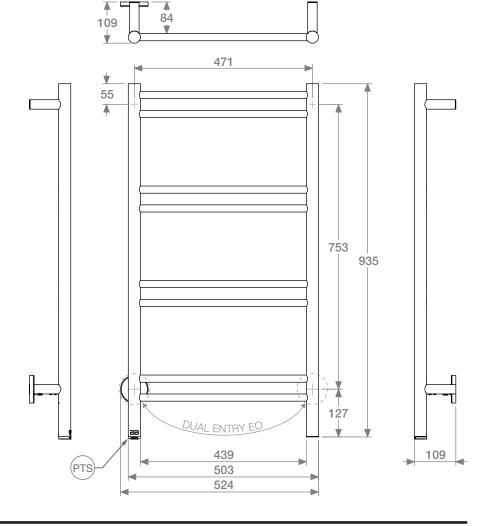

Operating Frequency: 50 Hz ±2% Load Capability: 0.18A~4A Load Control Range: 40~100%

Standby Current: 3.0mA

HTR Technical Specifications:

Model: NAT08221-PTS-POLS

Size: 524mm (width) x 935mm (height)

Power: 90 Watts Current: 0.39 Amps Volts: 230 VAC IP Rating: IPX5

Suggested Height of Electrical Outlet = 875mm (this is only an indication as every installation is different)

## **NOTES:**

\*EO Denotes DUAL ENTRY Electrical Outlet connection

\*PTS Denotes location of PTSelect Switch

Dimensions given are in mm. Bathroom Butler® reserves the right to alter and/or remove designs from time to time without prior notice. This drawing is to be used for reference purposes only. E &O.E. This product may not be available in your specific country, please check local website for availability. **Copyright Bathroom Butler® 2016** 