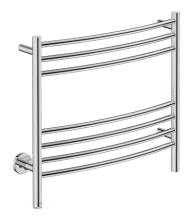

## NATURAL 7 Bar 650mm CRV-PTS 230V

POLISHED GRADE 304 Stainless Steel

## Model: NAT07232-PTS-POLS

Size: 667mm (width) x 585mm (height) Power: 80 Watts Current: 0.35 Amps Volts: 230 VAC IP Rating: IPX5

Suggested Height of Electrical Outlet = 1075mm (this is only an indication as every installation is different)