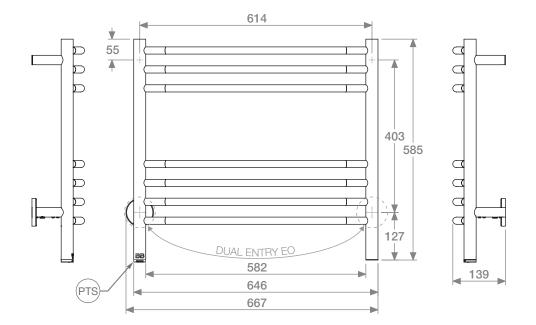

## Model: NAT07232-PTS-POLS

Size: 667mm (width) x 585mm (height) Power: 80 Watts Current: 0.35 Amps Volts: 230 VAC IP Rating: IPX5

Suggested Height of Electrical Outlet = 1075mm (this is only an indication as every installation is different)

## NOTES:

\*EO Denotes DUAL ENTRY Electrical Outlet connection \*PTS Denotes location of PTSelect Switch

Dimensions given are in mm. Bathroom Butler® reserves the right to alter and/or remove designs from time to time without prior notice. This drawing is to be used for reference purposes only. E &O.E. This product may not be available in your specific country, please check local website for availability. **Copyright Bathroom Butler® 2016** 