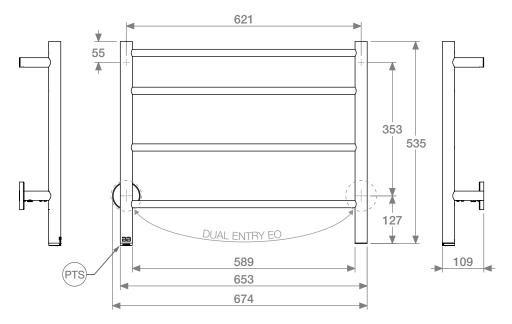

### Model: NAT04231-PTS-POLS

Size: 674mm (width) x 535mm (height) Power: 60 Watts Current: 0.26 Amps Volts: 230 VAC IP Rating: IPX5

Suggested Height of Electrical Outlet = 1125mm (this is only an indication as every installation is different)

#### NOTES:

\*EO Denotes DUAL ENTRY Electrical Outlet connection \*PTS Denotes location of PTSelect Switch

Dimensions given are in mm. Bathroom Butler® reserves the right to alter and/or remove designs from time to time without prior notice. This drawing is to be used for reference purposes only. E &O.E. This product may not be available in your specific country, please check local website for availability. **Copyright Bathroom Butler® 2016** 