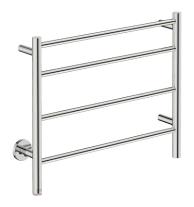

# NATURAL 4 Bar 650mm STR-PTS 230V

## POLISHED GRADE 304 Stainless Steel

### Model: NAT04231-PTS-POLS

Size: 674mm (width) x 535mm (height) Power: 60 Watts Current: 0.26 Amps Volts: 230 VAC IP Rating: IPX5

Suggested Height of Electrical Outlet = 1125mm (this is only an indication as every installation is different)