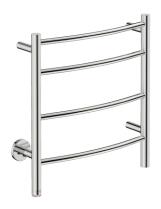

# NATURAL 4 Bar 500mm CRV-PTS 230V

## POLISHED GRADE 304 Stainless Steel

## HTR Technical Specifications:

Model: NAT04222-PTS-POLS

Size: 518mm (width) x 535mm (height)

Power: 40 Watts Current: 0.18 Amps Volts: 230 VAC IP Rating: IPX5

Suggested Height of Electrical Outlet = 1125mm (this is only an indication as every installation is different)