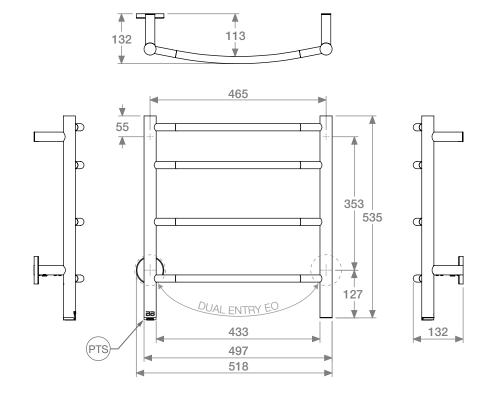

## HTR Technical Specifications:

Model: NAT04222-PTS-POLS

Size: 518mm (width) x 535mm (height)

Power: 40 Watts Current: 0.18 Amps Volts: 230 VAC IP Rating: IPX5

Suggested Height of Electrical Outlet = 1125mm (this is only an indication as every installation is different)

#### **NOTES:**

\*EO Denotes DUAL ENTRY Electrical Outlet connection

\*PTS Denotes location of PTSelect Switch

Dimensions given are in mm. Bathroom Butler® reserves the right to alter and/or remove designs from time to time without prior notice. This drawing is to be used for reference purposes only. E &O.E. This product may not be available in your specific country, please check local website for availability. Copyright Bathroom Butler® 2016