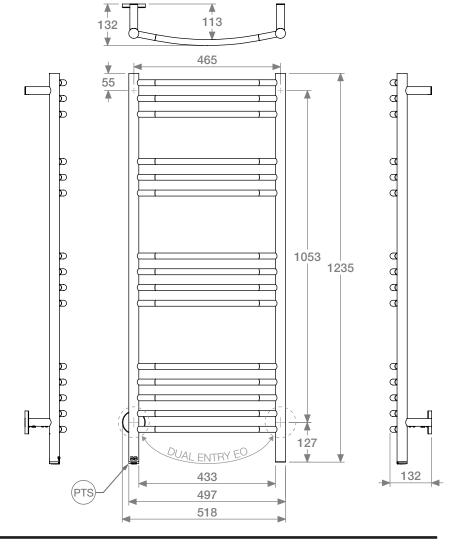

### HTR Technical Specifications:

Model: NAT15222-PTS-POLS

Size: 518mm (width) x 1235mm (height)

Power: 115 Watts Current: 0.50 Amps Volts: 230 VAC IP Rating: IPX5

Suggested Height of Electrical Outlet = 750mm (this is only an indication as every installation is different)

#### NOTES:

\*EO Denotes DUAL ENTRY Electrical Outlet connection

\*PTS Denotes location of PTSelect Switch

Dimensions given are in mm. Bathroom Butler® reserves the right to alter and/or remove designs from time to time without prior notice. This drawing is to be used for reference purposes only. E &O.E. This product may not be available in your specific country, please check local website for availability. **Copyright Bathroom Butler® 2016** 