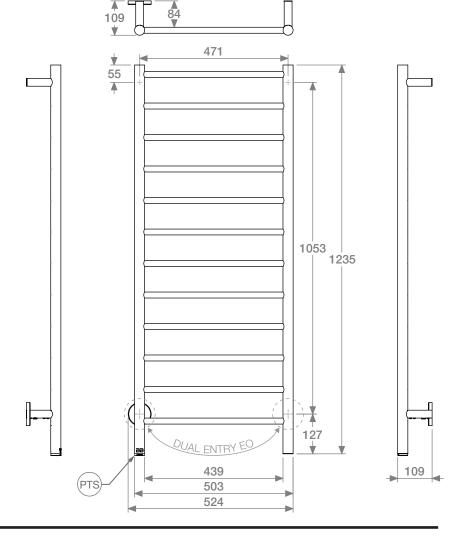

### HTR Technical Specifications:

Model: NAT12221-PTS-POLS

Size: 524mm (width) x 1235mm (height)

Power: 150 Watts Current: 0.65 Amps Volts: 230 VAC IP Rating: IPX5

Suggested Height of Electrical Outlet = 750mm (this is only an indication as every installation is different)

#### NOTES:

\*EO Denotes DUAL ENTRY Electrical Outlet connection

\*PTS Denotes location of PTSelect Switch

Dimensions given are in mm. Bathroom Butler® reserves the right to alter and/or remove designs from time to time without prior notice. This drawing is to be used for reference purposes only. E &O.E. This product may not be available in your specific country, please check local website for availability. Copyright Bathroom Butler® 2016