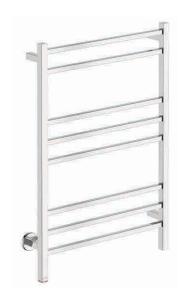

## CUBIC 8 Bar 650mm STR-PTS 230V

## POLISHED GRADE 304 Stainless Steel

## **Controller Features - PTSelect Switch:**

• Temperature Adjustment • ON / OFF Switch • RED LED Indicator



Controller Technical Specifications:

Controller: PTSelect Switch

INPUT Voltage Range: 190VAC~250VAC

Operating Frequency: 50 Hz ±2%

Load Capability: 0.18A~4A Load Control Range: 40~100%

Standby Current: 3.0mA

HTR Technical Specifications:

Model: CUB08231-PTS-POLS

Size: 673mm (width) x 955mm (height)

Power: 130 Watts Current: 0.57 Amps Volts: 230 VAC IP Rating: IPX5

Suggested Height of Electrical Outlet = 875mm (this is only an indication as every installation is different)

## **NOTES:**

\*EO Denotes DUAL ENTRY Electrical Outlet connection

\*PTS Denotes location of PTSelect Switch

Dimensions given are in mm. Bathroom Butler® reserves the right to alter and/or remove designs from time to time without prior notice. This drawing is to be used for reference purposes only. E &O.E.