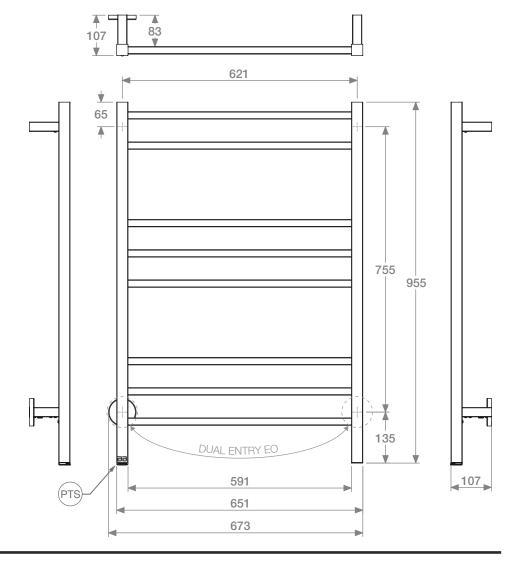

Operating Frequency: 50 Hz ±2%

Load Capability: 0.18A~4A Load Control Range: 40~100%

Standby Current: 3.0mA

HTR Technical Specifications:

Model: CUB08231-PTS-POLS

Size: 673mm (width) x 955mm (height)

Power: 130 Watts Current: 0.57 Amps Volts: 230 VAC IP Rating: IPX5

Suggested Height of Electrical Outlet = 875mm (this is only an indication as every installation is different)

## **NOTES:**

\*EO Denotes DUAL ENTRY Electrical Outlet connection

\*PTS Denotes location of PTSelect Switch

Dimensions given are in mm. Bathroom Butler® reserves the right to alter and/or remove designs from time to time without prior notice. This drawing is to be used for reference purposes only. E &O.E. This product may not be available in your specific country, please check local website for availability. Copyright Bathroom Butler® 2016