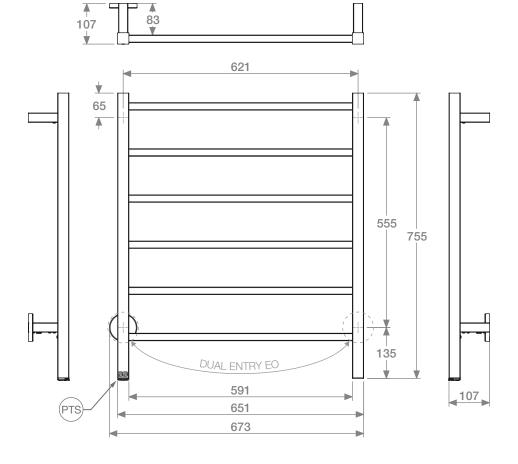

Operating Frequency:  $50 \text{ Hz} \pm 2\%$ 

Load Capability: 0.18A~4A Load Control Range: 40~100%

Standby Current: 3.0mA

HTR Technical Specifications:

Model: CUB06231-PTS-POLS

Size: 673mm (width) x 755mm (height)

Power: 90 Watts Current: 0.39 Amps Volts: 230 VAC IP Rating: IPX5

Suggested Height of Electrical Outlet = 1050mm (this is only an indication as every installation is different)

## **NOTES:**

\*EO Denotes DUAL ENTRY Electrical Outlet connection

\*PTS Denotes location of PTSelect Switch

Dimensions given are in mm. Bathroom Butler® reserves the right to alter and/or remove designs from time to time without prior notice. This drawing is to be used for reference purposes only. E &O.E. This product may not be available in your specific country, please check local website for availability. Copyright Bathroom Butler® 2016