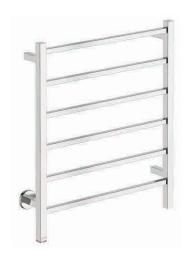

## CUBIC 6 Bar 650mm STR-PTS 230V

## POLISHED GRADE 304 Stainless Steel

## **Controller Features - PTSelect Switch:**

• Temperature Adjustment • ON / OFF Switch • RED LED Indicator



Controller Technical Specifications:

Controller: PTSelect Switch

INPUT Voltage Range: 190VAC~250VAC

Operating Frequency:  $50 \text{ Hz} \pm 2\%$ 

Load Capability: 0.18A~4A Load Control Range: 40~100%

Standby Current: 3.0mA

HTR Technical Specifications:

Model: CUB06231-PTS-POLS

Size: 673mm (width) x 755mm (height)

Power: 90 Watts Current: 0.39 Amps Volts: 230 VAC IP Rating: IPX5

Suggested Height of Electrical Outlet = 1050mm (this is only an indication as every installation is different)

## **NOTES:**

\*EO Denotes DUAL ENTRY Electrical Outlet connection

\*PTS Denotes location of PTSelect Switch

Dimensions given are in mm. Bathroom Butler® reserves the right to alter and/or remove designs from time to time without prior notice. This drawing is to be used for reference purpos