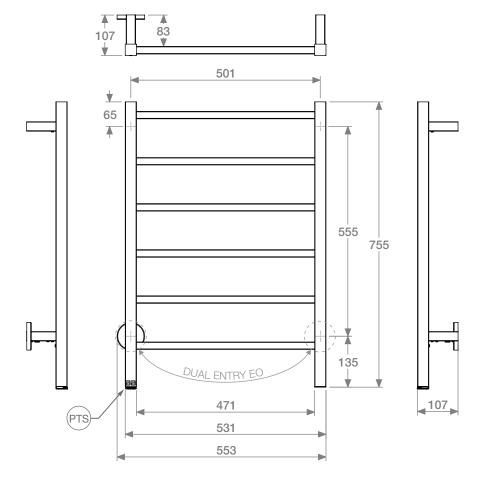

## HTR Technical Specifications:

Model: CUB06221-PTS-POLS

Size: 553mm (width) x 755mm (height)

Power: 70 Watts Current: 0.30 Amps Volts: 230 VAC IP Rating: IPX5

Suggested Height of Electrical Outlet = 1050mm (this is only an indication as every installation is different)

#### **NOTES:**

\*EO Denotes DUAL ENTRY Electrical Outlet connection

\*PTS Denotes location of PTSelect Switch

Dimensions given are in mm. Bathroom Butler® reserves the right to alter and/or remove designs from time to time without prior notice. This drawing is to be used for reference purposes only. E &O.E. This product may not be available in your specific country, please check local website for availability. Copyright Bathroom Butler® 2016