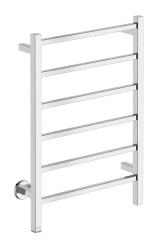

# CUBIC 6 Bar 530mm STR-PTS 230V

### POLISHED GRADE 304 Stainless Steel

## HTR Technical Specifications:

Model: CUB06221-PTS-POLS

Size: 553mm (width) x 755mm (height)

Power: 70 Watts Current: 0.30 Amps Volts: 230 VAC IP Rating: IPX5

Suggested Height of Electrical Outlet = 1050mm (this is only an indication as every installation is different)