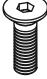

## 1. Parts Supplied: Suitable for 8-10mm Glass

Part A.

x1 (Single Mounting)

**x2** (Double Mounting) (round or square - product dependent)

Part B. (M6x20)
x1 (Single Mounting)

**x2** (Double Mounting)

Part C.