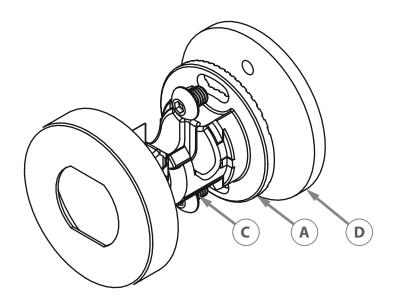

## 1. Parts Supplied: Suitable for 8-10mm Glass

Part A.

x1 (Single Mounting)

**x2** (Double Mounting) (round or square - product dependent)

Part B. (M6x20)
x1 (Single Mounting)

**x2** (Double Mounting)

Part C.

**x2** (Single Mounting)

**x4** (Double Mounting)

Part D.

**x1** (Single Mounting)

x2 (Double Mounting)

Part E. (plastic protector)

**x2** (Single Mounting)

**x4** (Double Mounting)

Part F.

**x1** (Single Mounting)

**x2** (Double Mounting)