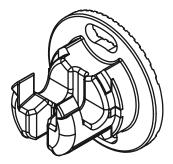

## 1. Parts Supplied: Suitable for 8-10mm Glass

Part A.

x1 (Single Mounting)

**x2** (Double Mounting) (round or square - product dependent)

Part B. (M6x20)
x1 (Single Mounting)

**x2** (Double Mounting)

Part C.

**x2** (Single Mounting)

**x4** (Double Mounting)

Part D.

**x1** (Single Mounting)

x2 (Double Mounting)

Part E. (plastic protector)

**x2** (Single Mounting)

**x4** (Double Mounting)

Part F.

**x1** (Single Mounting)

**x2** (Double Mounting)