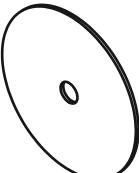

## 1. Parts Supplied: Suitable for 8-10mm Glass

Part A.

x1 (Single Mounting)

**x2** (Double Mounting) (round or square - product dependent)

Part B. (M6x20)
x1 (Single Mounting)

**x2** (Double Mounting)

Part C.