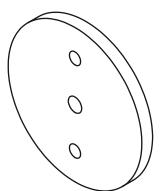

## 1. Parts Supplied: Suitable for 8-10mm Glass

Part A.

x1 (Single Mounting)

**x2** (Double Mounting) (round or square - product dependent)

Part B. (M6x20)
x1 (Single Mounting)

**x2** (Double Mounting)

Part C.

## 2.

**Drill Hole Size = Ø8mm** (screw size Ø6mm)
Only 1 x Hole in Center of mounting required

Approximate Post Center Dimensions for items with two posts. For exact dimensions check actual product.

| Shower Rack = 330mm | Towel Rail 430mm = 405mm   |
|---------------------|----------------------------|
| Glass Shelf = 330mm | Towel Rail 650mm = 625mm   |
| Soap Rack = 140mm   | Towel Rail 800mm = 775mm   |
|                     | Towel Rail 1100mm = 1075mm |