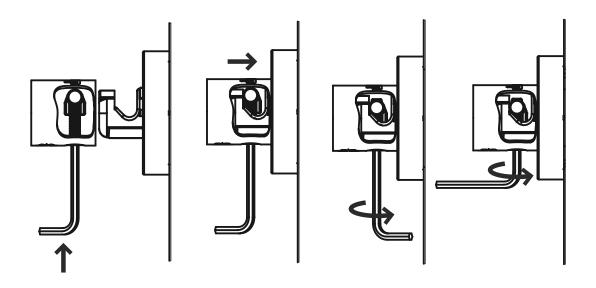

C.

**x2** (Single Mounting)

**x4** (Double Mounting)



Part D.

**x1** (Single Mounting)

x2 (Double Mounting)



Part E. (plastic protector)

**x2** (Single Mounting)

**x4** (Double Mounting)



Part F.

**x1** (Single Mounting)

**x2** (Double Mounting)

## 2.

**Drill Hole Size = Ø8mm** (screw size Ø6mm)
Only 1 x Hole in Center of mounting required

Approximate Post Center Dimensions for items with two posts. For exact dimensions check actual product.

| Shower Rack = 330mm | Towel Rail 430mm = 405mm   |
|---------------------|----------------------------|
| Glass Shelf = 330mm | Towel Rail 650mm = 625mm   |
| Soap Rack = 140mm   | Towel Rail 800mm = 775mm   |
|                     | Towel Rail 1100mm = 1075mm |

<sup>\*</sup>Towel Rail sizes not suitable for 5600 Series

3.