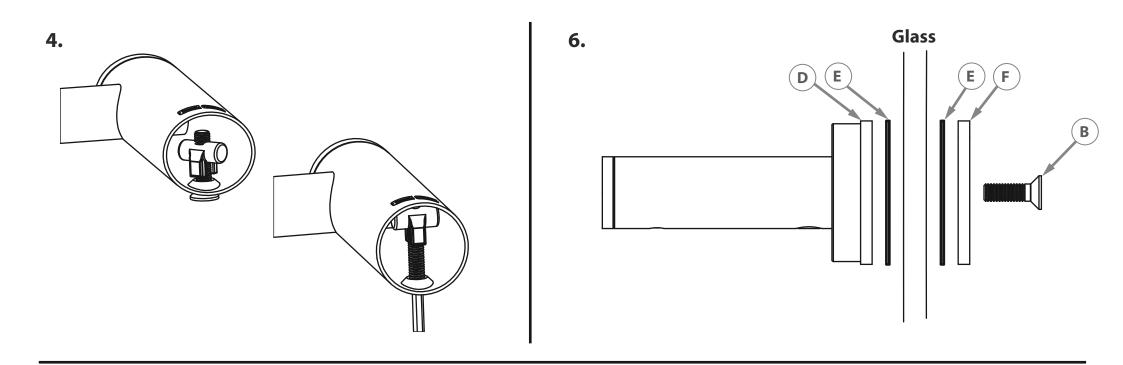

## 1. Parts Supplied: Suitable for 8-10mm Glass

Part A.

x1 (Single Mounting)

**x2** (Double Mounting) (round or square - product dependent)

Part B. (M6x20)
x1 (Single Mounting)

**x2** (Double Mounting)

Part C.

**x2** (Single Mounting)

**x4** (Double Mounting)

Part D.

**x1** (Single Mounting)

x2 (Double Mounting)

Part E. (plastic protector)

**x2** (Single Mounting)

**x4** (Double Mounting)

Part F.

**x1** (Single Mounting)

**x2** (Double Mounting)

## 2.

**Drill Hole Size = Ø8mm** (screw size Ø6mm)
Only 1 x Hole in Center of mounting required

Approximate Post Center Dimensions for items with two posts. For exact dimensions check actual product.

| Shower Rack = 330mm | Towel Rail 430mm = 405mm   |
|---------------------|----------------------------|
| Glass Shelf = 330mm | Towel Rail 650mm = 625mm   |
| Soap Rack = 140mm   | Towel Rail 800mm = 775mm   |
|                     | Towel Rail 1100mm = 1075mm |