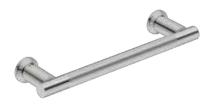

## 9155 GRAB HANDLE 300mm / 12"

## 9100 Series Premium Collection

## Wall Fixings Supplied: Masonry





Code: 9155POLS Finish: Polished GRADE 304 Stainless Steel

Dimensions given are in **mm** and **[inches]**. Bathroom Butler® reserves the right to alter and/or remove designs from time to time without prior notice. This drawing is to be used for reference purposes only. E &O.E.

Copyright Bathroom Butler © 2019





\*NOTE: This product is not suitable for people with disabilities. Only to be used for light assistance.



USA: 631.464.2851 • info@bathroombutler.com • www.bathroombutler.com South Africa: 0860 104 653 • info@bathroombutler.co.za • www.bathroombutler.co.za Australia: 1300 133 320 • sales@bathe.net.au • www.bathroombutler.com Mauritius: 230 242 1248 • sales@lisinggroup.com • www.bathroombutler.com



Document version **2.3** Product version **2.1**