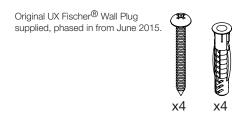

## Wall Fixings Supplied: Masonry

Code: 9155POLS Finish: Polished GRADE 304 Stainless Steel

Dimensions given are in **mm** and **[inches]**. Bathroom Butler® reserves the right to alter and/or remove designs from time to time without prior notice. This drawing is to be used for reference purposes only. E &O.E.