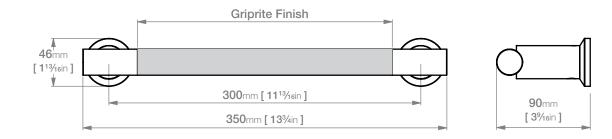

## 9155 GRAB HANDLE 300mm / 12"

## Wall Fixings Supplied: Masonry

Code: 9155POLS Finish: Polished GRADE 304 Stainless Steel

Dimensions given are in **mm** and **[inches]**. Bathroom Butler® reserves the right to alter and/or remove designs from time to time without prior notice. This drawing is to be used for reference purposes only. E &O.E.