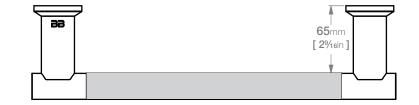

## 9155 GRAB HANDLE 300mm / 12"

## 9100 Series Premium Collection

## Wall Fixings Supplied: Masonry





Code: 9155POLS Finish: Polished GRADE 304 Stainless Steel

Dimensions given are in **mm** and **[inches]**. Bathroom Butler® reserves the right to alter and/or remove designs from time to time without prior notice. This drawing is to be used for reference purposes only. E &O.E.

Copyright Bathroom Butler © 2019





\*NOTE: This product is not suitable for people with disabilities. Only to be used for light assistance.



USA: 631.464.2851 • info@bathroombutler.com • www.bathroombutler.com South Africa: 0860 104 653 • info@bathroombutler.co.za • www.bathroombutler.co.za Australia: 1300 133 320 • sales@bathe.net.au • www.bathroombutler.com Mauritius: 230 242 1248 • sales@lisinggroup.com • www.bathroombutler.com



Document version **2.3** Product version **2.1**