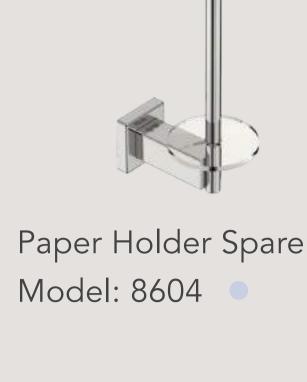

Every detail well considered. Our products are made from one

design. Meticulous engineering and years of perfecting resulted

Made from GRADE 304 Stainless Steel and

products will neither rust nor flake thanks to

the inherent corrosion resistance properties

unique RIGID Loc Mounting System our

bathroom accessories remain securely fitted

All our stainless steel bathroom accessories

with the RIGID Loc mounting system are

hand polished to a mirror finish, our

in the most effective bathroom accessories imaginable turning

of the finest grades Stainless Steel, combined with flawless

on glass panels and shower doors.

glass mounting RL square