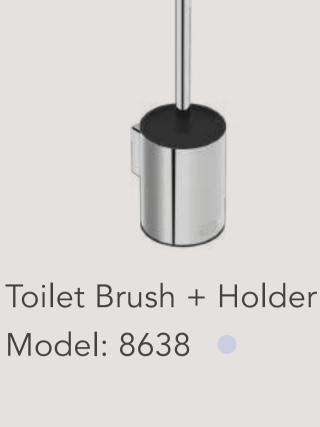

Every detail well considered. Our products are made from one

design. Meticulous engineering and years of perfecting resulted

Made from GRADE 304 Stainless Steel and

products will neither rust nor flake thanks to

the inherent corrosion resistance properties

unique RIGID Loc Mounting System our

bathroom accessories remain securely fitted

All our stainless steel bathroom accessories

with the RIGID Loc mounting system are