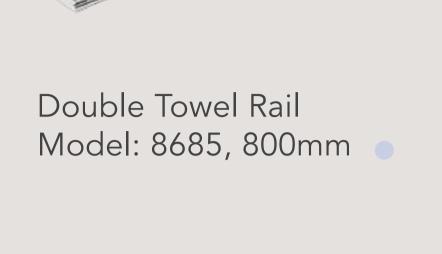

HEATED TOWEL RAILS

**CUBIC COLLECTION** 

**HYGIENICALLY DRY** 

Bathroom Butler heated towel rails use

Dry Element Technology or DET which

ensures quicker heat up times, reaching

optimum temperature within 10min.