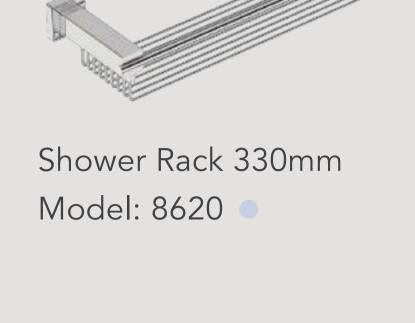

Every detail well considered. Our products are made from one

design. Meticulous engineering and years of perfecting resulted

Made from GRADE 304 Stainless Steel and

products will neither rust nor flake thanks to

the inherent corrosion resistance properties

unique RIGID Loc Mounting System our

bathroom accessories remain securely fitted

All our stainless steel bathroom accessories

with the RIGID Loc mounting system are

hand polished to a mirror finish, our

in the most effective bathroom accessories imaginable turning

of the finest grades Stainless Steel, combined with flawless

on glass panels and shower doors.

glass mounting RL square