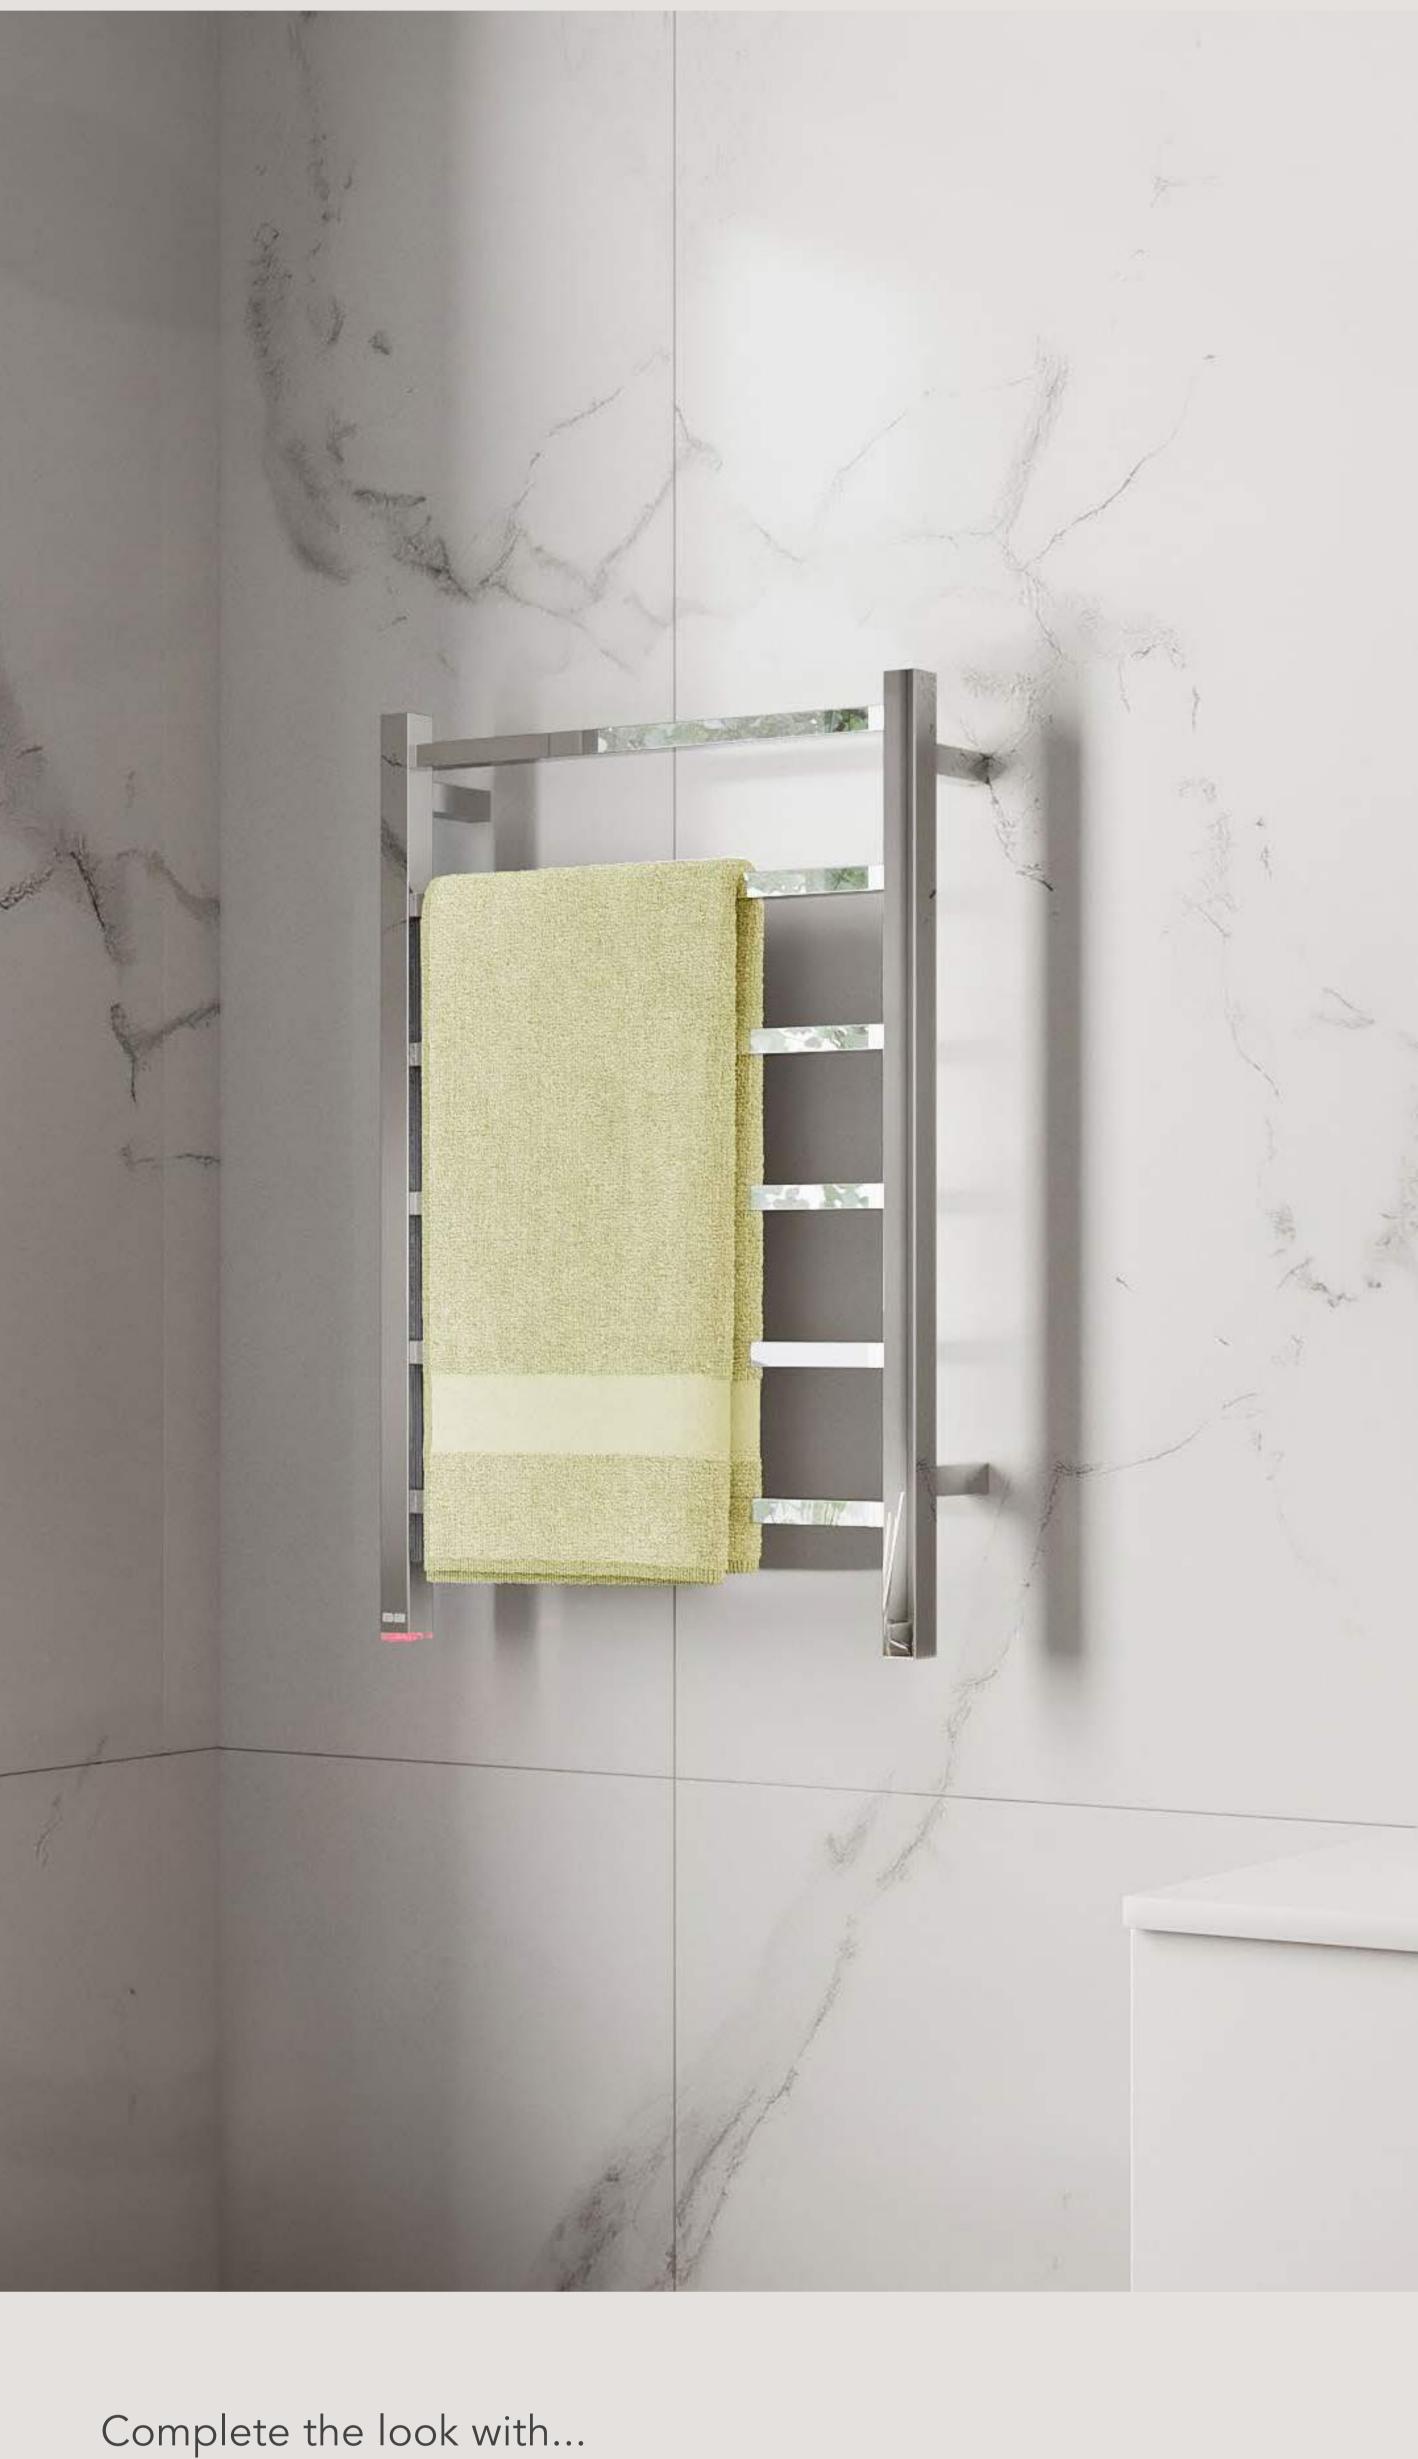

HEATED TOWEL RAILS

**CUBIC COLLECTION** 

**HYGIENICALLY DRY** 

Bathroom Butler heated towel rails use

Dry Element Technology or DET which

ensures quicker heat up times, reaching

optimum temperature within 10min.

With the wattage of the average size

either.

Secure and precise mountings for bathroom accessories

Glass Mountings are optional extras for bathroom accessories only and available in

a polished POLS finish.