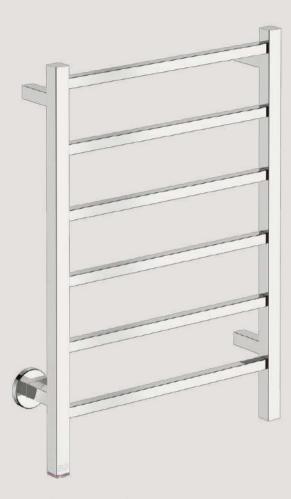

Complete the look with...

HEATED TOWEL RAILS

#### HYGIENICALLY DRY

Bathroom Butler heated towel rails use Dry Element Technology or DET which ensures quicker heat up times, reaching optimum temperature within 10min. With the wattage of the average size heated rail being the same as a single light bulb, they don't cost much to run either.