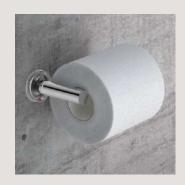

Paper Holder Model: 8601

Robe Hook Single Model: 8610

Soap Rack Model: 8630

Toilet Brush + Holder Model: 8638

Paper Holder Spare Model: 8604

Shower Rack 330mm Model: 8620

Towel Ring Model: 8641

Single Towel Rail Model: 8675, 800mm