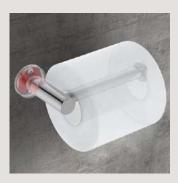

### RIGID LOC – **DESIGN MEETS INNOVATION**

We have developed an innovative mounting system called RIGID Loc to ensure bathroom accessories don't come loose or wobble free on their mounting. (SA Patent 2012/05046)

## ENGINEERED DOWN TO THE FINEST DETAIL

Firmly secured to the mounting, the unique RIGID Loc mounting pulls the accessory firmly against the cover plate and locks it securely in place.

#### **Secure Mount**

As the screw tightens the t-barrel slides down the mounting locking the bathroom accessory securely in place.

**GRADE 304 Stainless Steel** 

100% Recyclable, rust and flake free, durable and easy to maintain.