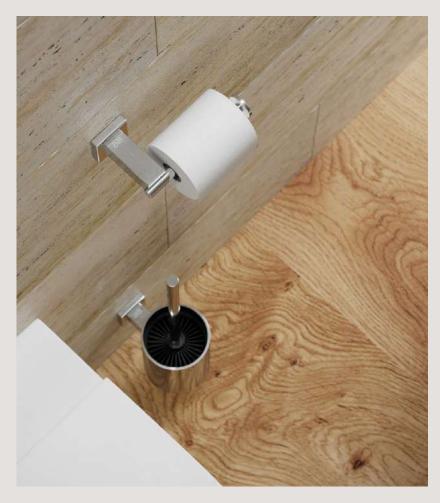

# Function, in perfect form 8600 SERIES

A modern, square design with a fine round cross bar detail. The clean lines and defined edges are complemented by the softer round accents resulting in an on trend style.

Paper Holder Model: 8601

Robe Hook Single Model: 8610

Soap Rack Model: 8630

Toilet Brush + Holder Model: 8638

Paper Holder Spare Model: 8604

Shower Rack 330mm Model: 8620

Towel Ring Model: 8641

Single Towel Rail Model: 8675, 800mm

Double Towel Rail Model: 8685, 800mm

This range is available in a polished POLS finish. For colour options available in this range, refer to the colour discs below each item. Bathroom Butler reserves the right to alter and/or remove designs from time to time without prior notice.