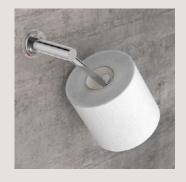

Paper Holder Model: 8601

Robe Hook Single Model: 8610

Soap Rack Model: 8630

Toilet Brush + Holder Model: 8638

Paper Holder Spare Model: 8604

Shower Rack 330mm Model: 8620

Towel Ring Model: 8641

Single Towel Rail Model: 8675, 800mm