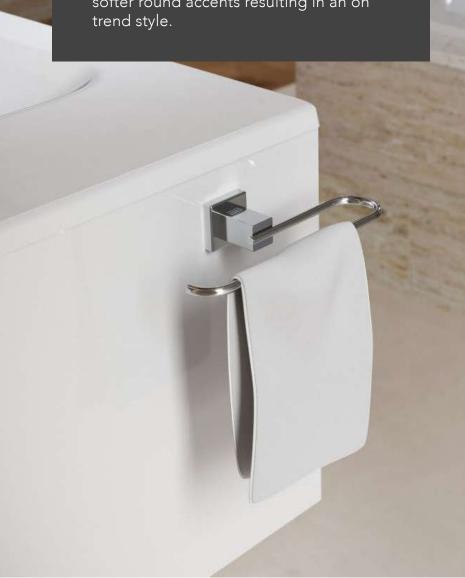

# Function, in perfect form 8600 SERIES

A modern, square design with a fine round cross bar detail. The clean lines and defined edges are complemented by the softer round accents resulting in an on trend style.

Paper Holder Model: 8601

Robe Hook Single Model: 8610

Soap Rack Model: 8630

Toilet Brush + Holder Model: 8638

Paper Holder Spare Model: 8604

Shower Rack 330mm Model: 8620

Towel Ring Model: 8641

Single Towel Rail Model: 8675, 800mm