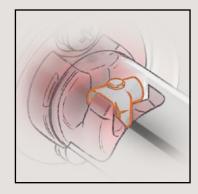

#### **Prevents Movement**

The gripping ribs along with the adhesive template help prevent movement even on ultra-smooth surfaces.

#### **Secure Mount**

As the screw tightens the t-barrel slides down the mounting locking the bathroom accessory securely in place.

**GRADE 304 Stainless Steel** 

100% Recyclable, rust and flake free, durable and easy to maintain.