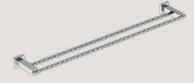

Double Towel Rail Model: 8685, 800mm

This range is available in a polished POLS finish. For colour options available in this range, refer to the colour discs below each item. Bathroom Butler reserves the right to alter and/or remove designs from time to time without prior notice.