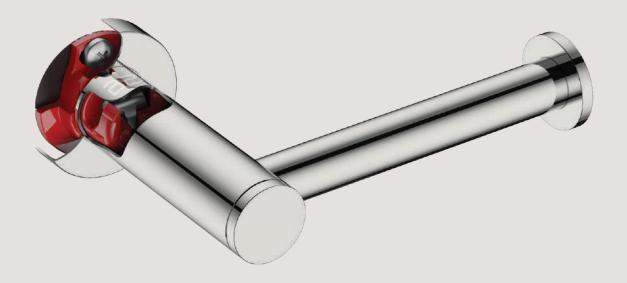

### RIGID LOC – **DESIGN MEETS INNOVATION**

We have developed an innovative mounting system called RIGID Loc to ensure bathroom accessories don't come loose or wobble free on their mounting. (SA Patent 2012/05046)

## ENGINEERED DOWN TO THE FINEST DETAIL

Firmly secured to the mounting, the unique RIGID Loc mounting pulls the accessory firmly against the cover plate and locks it securely in place.

#### **Secure Mount**

As the screw tightens the t-barrel slides down the mounting locking the bathroom accessory securely in place.

**GRADE 304 Stainless Steel** 

100% Recyclable, rust and flake free, durable and easy to maintain.