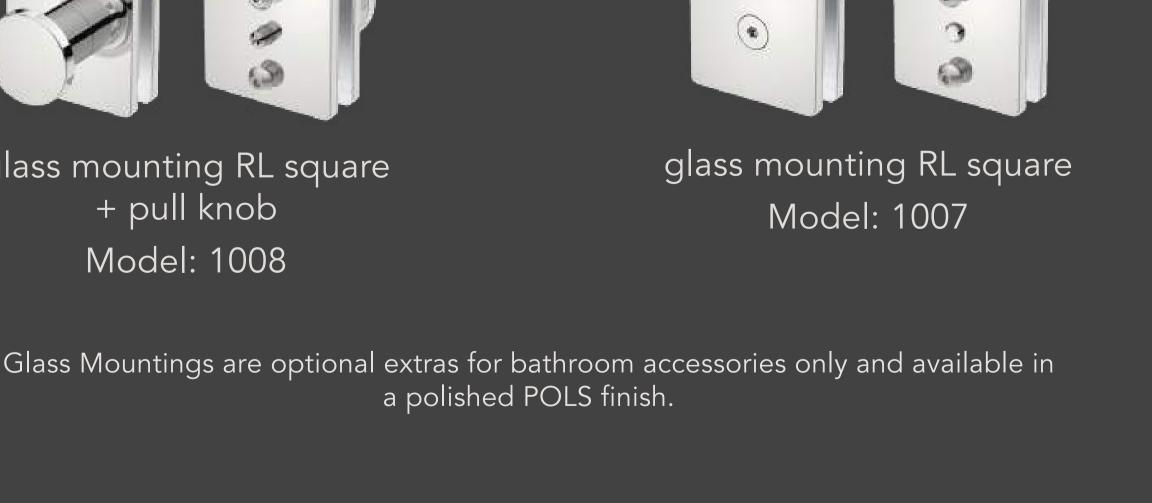

Model: 8582, 650mm

Model: 8585, 800mm

Model: 8588, 1100mm

Complete the look with...

HEATED TOWEL RAILS

**CONTOUR COLLECTION** 

either.

glass mounting RL square

+ pull knob

Model: 1008

HYGIENICALLY DRY

Bathroom Butler heated towel rails use

Dry Element Technology or DET which

ensures quicker heat up times, reaching

optimum temperature within 10min.

With the wattage of the average size