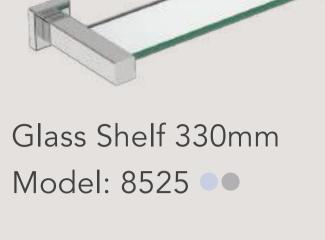

Model: 8572, 650mm • •

Model: 8575, 800mm

Model: 8578, 1100mm

Towel Shelf + Hang Bar 650mm Model: 8593

This range is available in a polished POLS, a brushed BRSH or a matt black MBLK finish. For colour options available in this range, refer to the colour discs below each item. Bathroom Butler reserves the right to alter and/or remove designs from time to time without prior notice.