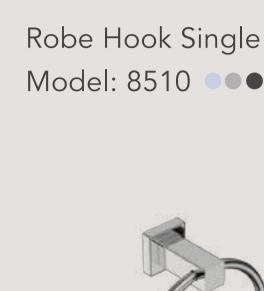

Model: 8507 •••

Robe Hook Double

Model: 8511 •••

**Towel Ring** 

Model: 8540

Towel Ring Open

Model: 8541

Model: 8570, 430mm