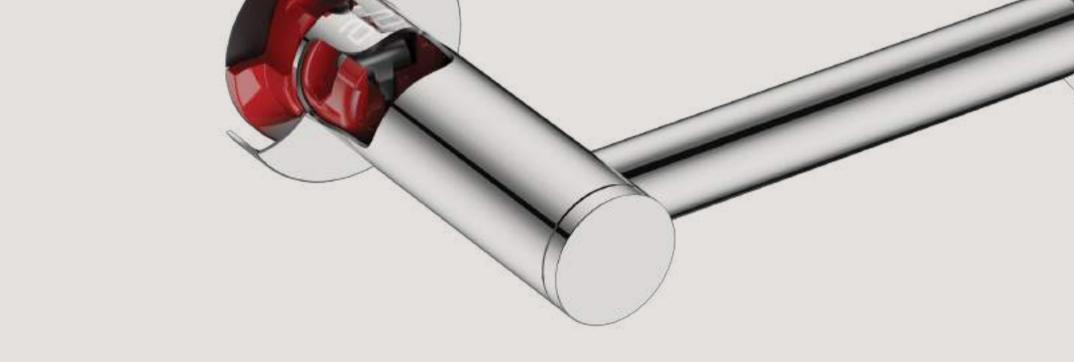

## innovative techniques to bring to you colour choice from polished & brushed stainless steel to matt black.

START WITH FINISHING IN MIND

**DESIGN MEETS INNOVATION** We have developed an innovative mounting system called RIGID Loc to

# ENGINEERED DOWN TO

THE FINEST DETAIL Firmly secured to the mounting, the unique RIGID Loc mounting pulls the accessory firmly against the cover plate and locks it securely in place.

**Secure Mount** 

As the screw tightens the

t-barrel slides down the

mounting locking the

bathroom accessory