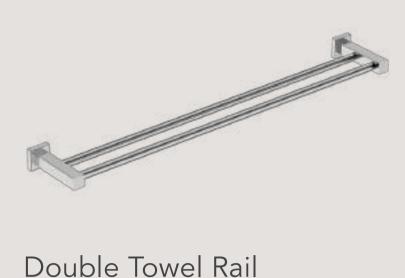

Model: 8572, 650mm • •

Model: 8575, 800mm

Model: 8578, 1100mm

Towel Shelf + Hang Bar 650mm Model: 8593

This range is available in a polished POLS, a brushed BRSH or a matt black MBLK finish. For colour options available in this range, refer to the colour discs below each item. Bathroom Butler reserves the right to alter and/or remove designs from time to time without prior notice.