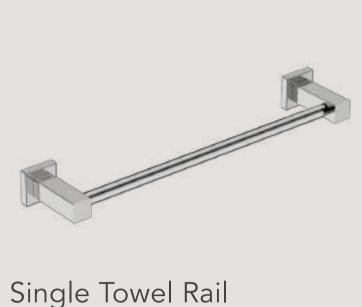

Model: 8572, 650mm • •

Model: 8575, 800mm

Model: 8578, 1100mm

Towel Shelf + Hang Bar 650mm Model: 8593

This range is available in a polished POLS, a brushed BRSH or a matt black MBLK finish. For colour options available in this range, refer to the colour discs below each item. Bathroom Butler reserves the right to alter and/or remove designs from time to time without prior notice.