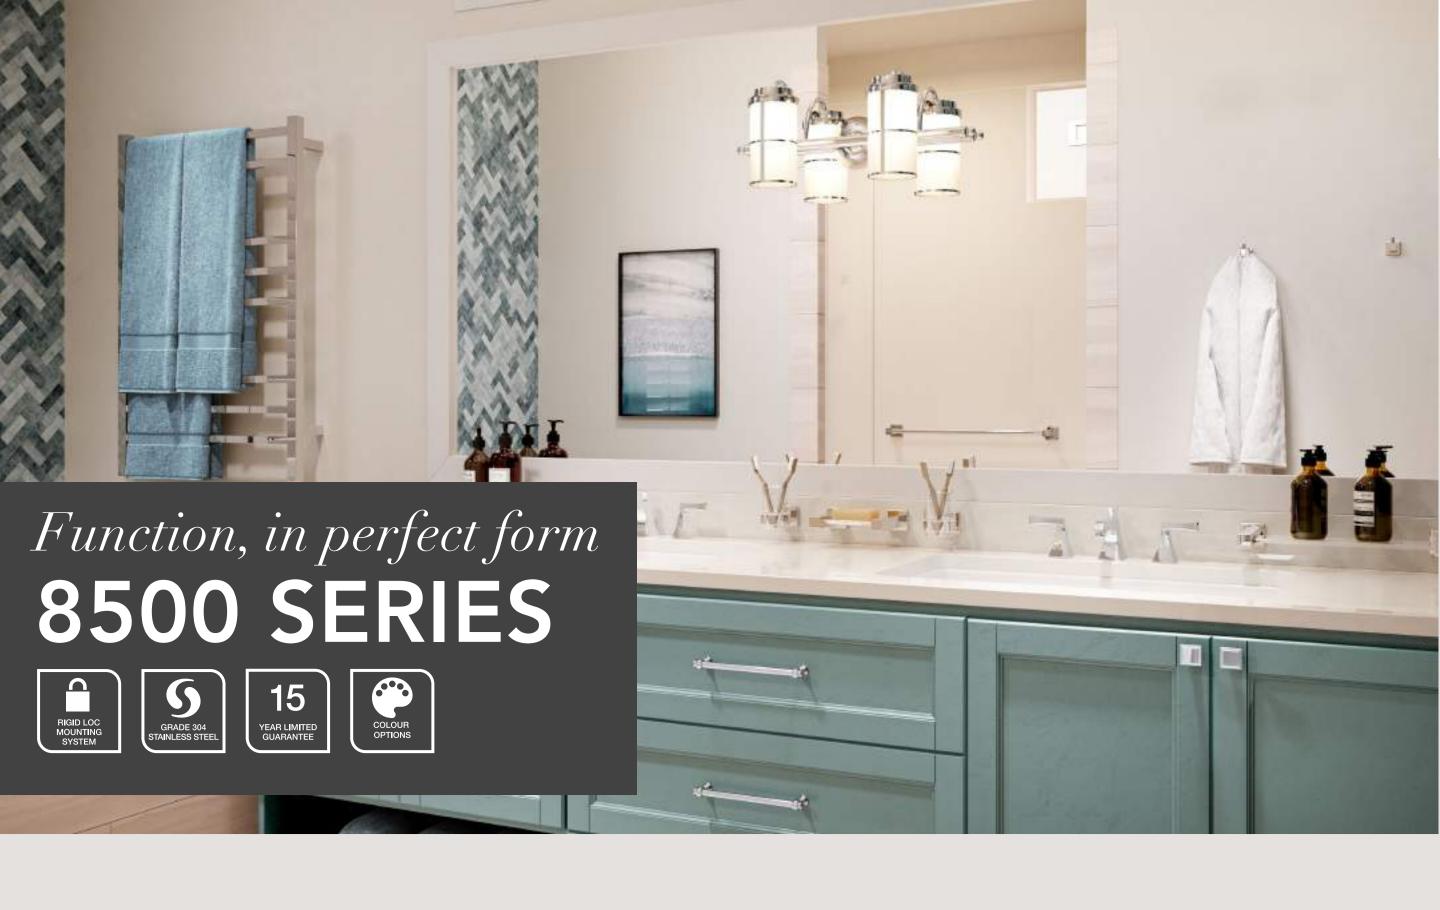

of the finest grades Stainless Steel, combined with flawless

design. Meticulous engineering and years of perfecting resulted

in the most effective bathroom accessories imaginable turning

**MOUNTING** 

covered by a 15 Year Limited Guarantee against manufacturing defects.

All our stainless steel bathroom accessories

with the RIGID Loc mounting system are

Smart manufacturing

011 334 8100 | info@bathroombutler.co.za | www.bathroombutler.com/za