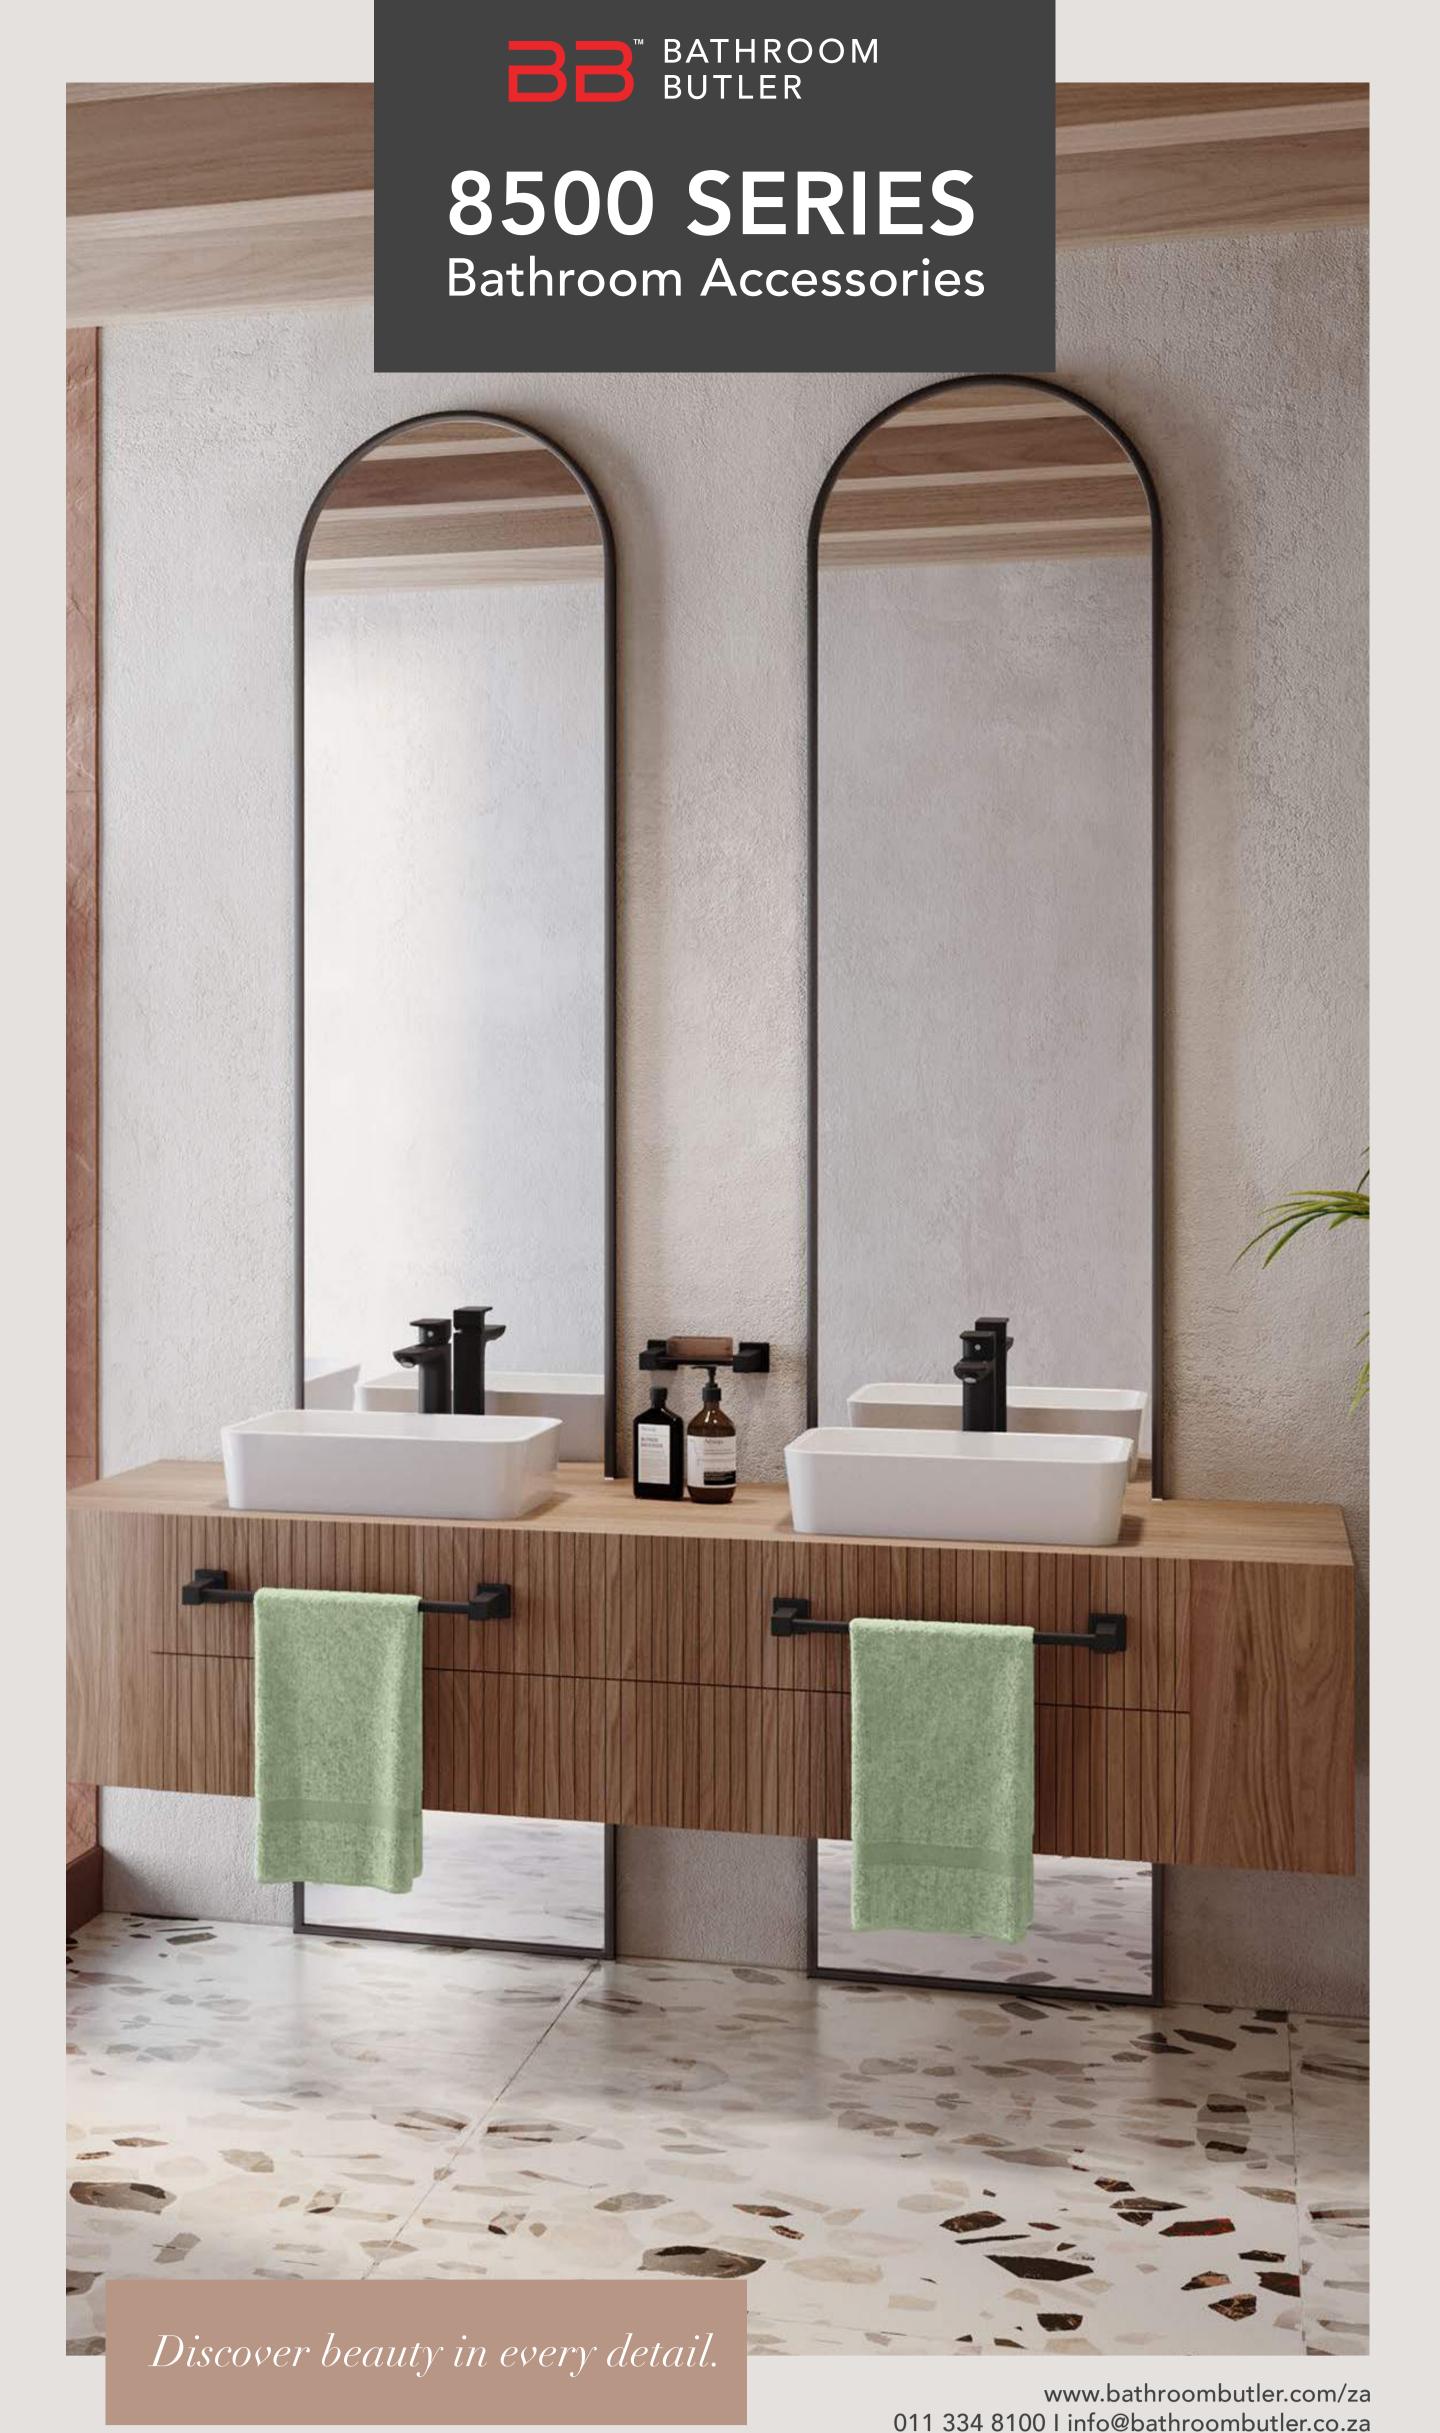

Model: 8572, 650mm • •

Model: 8575, 800mm

Model: 8578, 1100mm

Towel Shelf + Hang Bar 650mm Model: 8593

This range is available in a polished POLS, a brushed BRSH or a matt black MBLK finish. For colour options available in this range, refer to the colour discs below each item. Bathroom Butler reserves the right to alter and/or remove designs from time to time without prior notice.