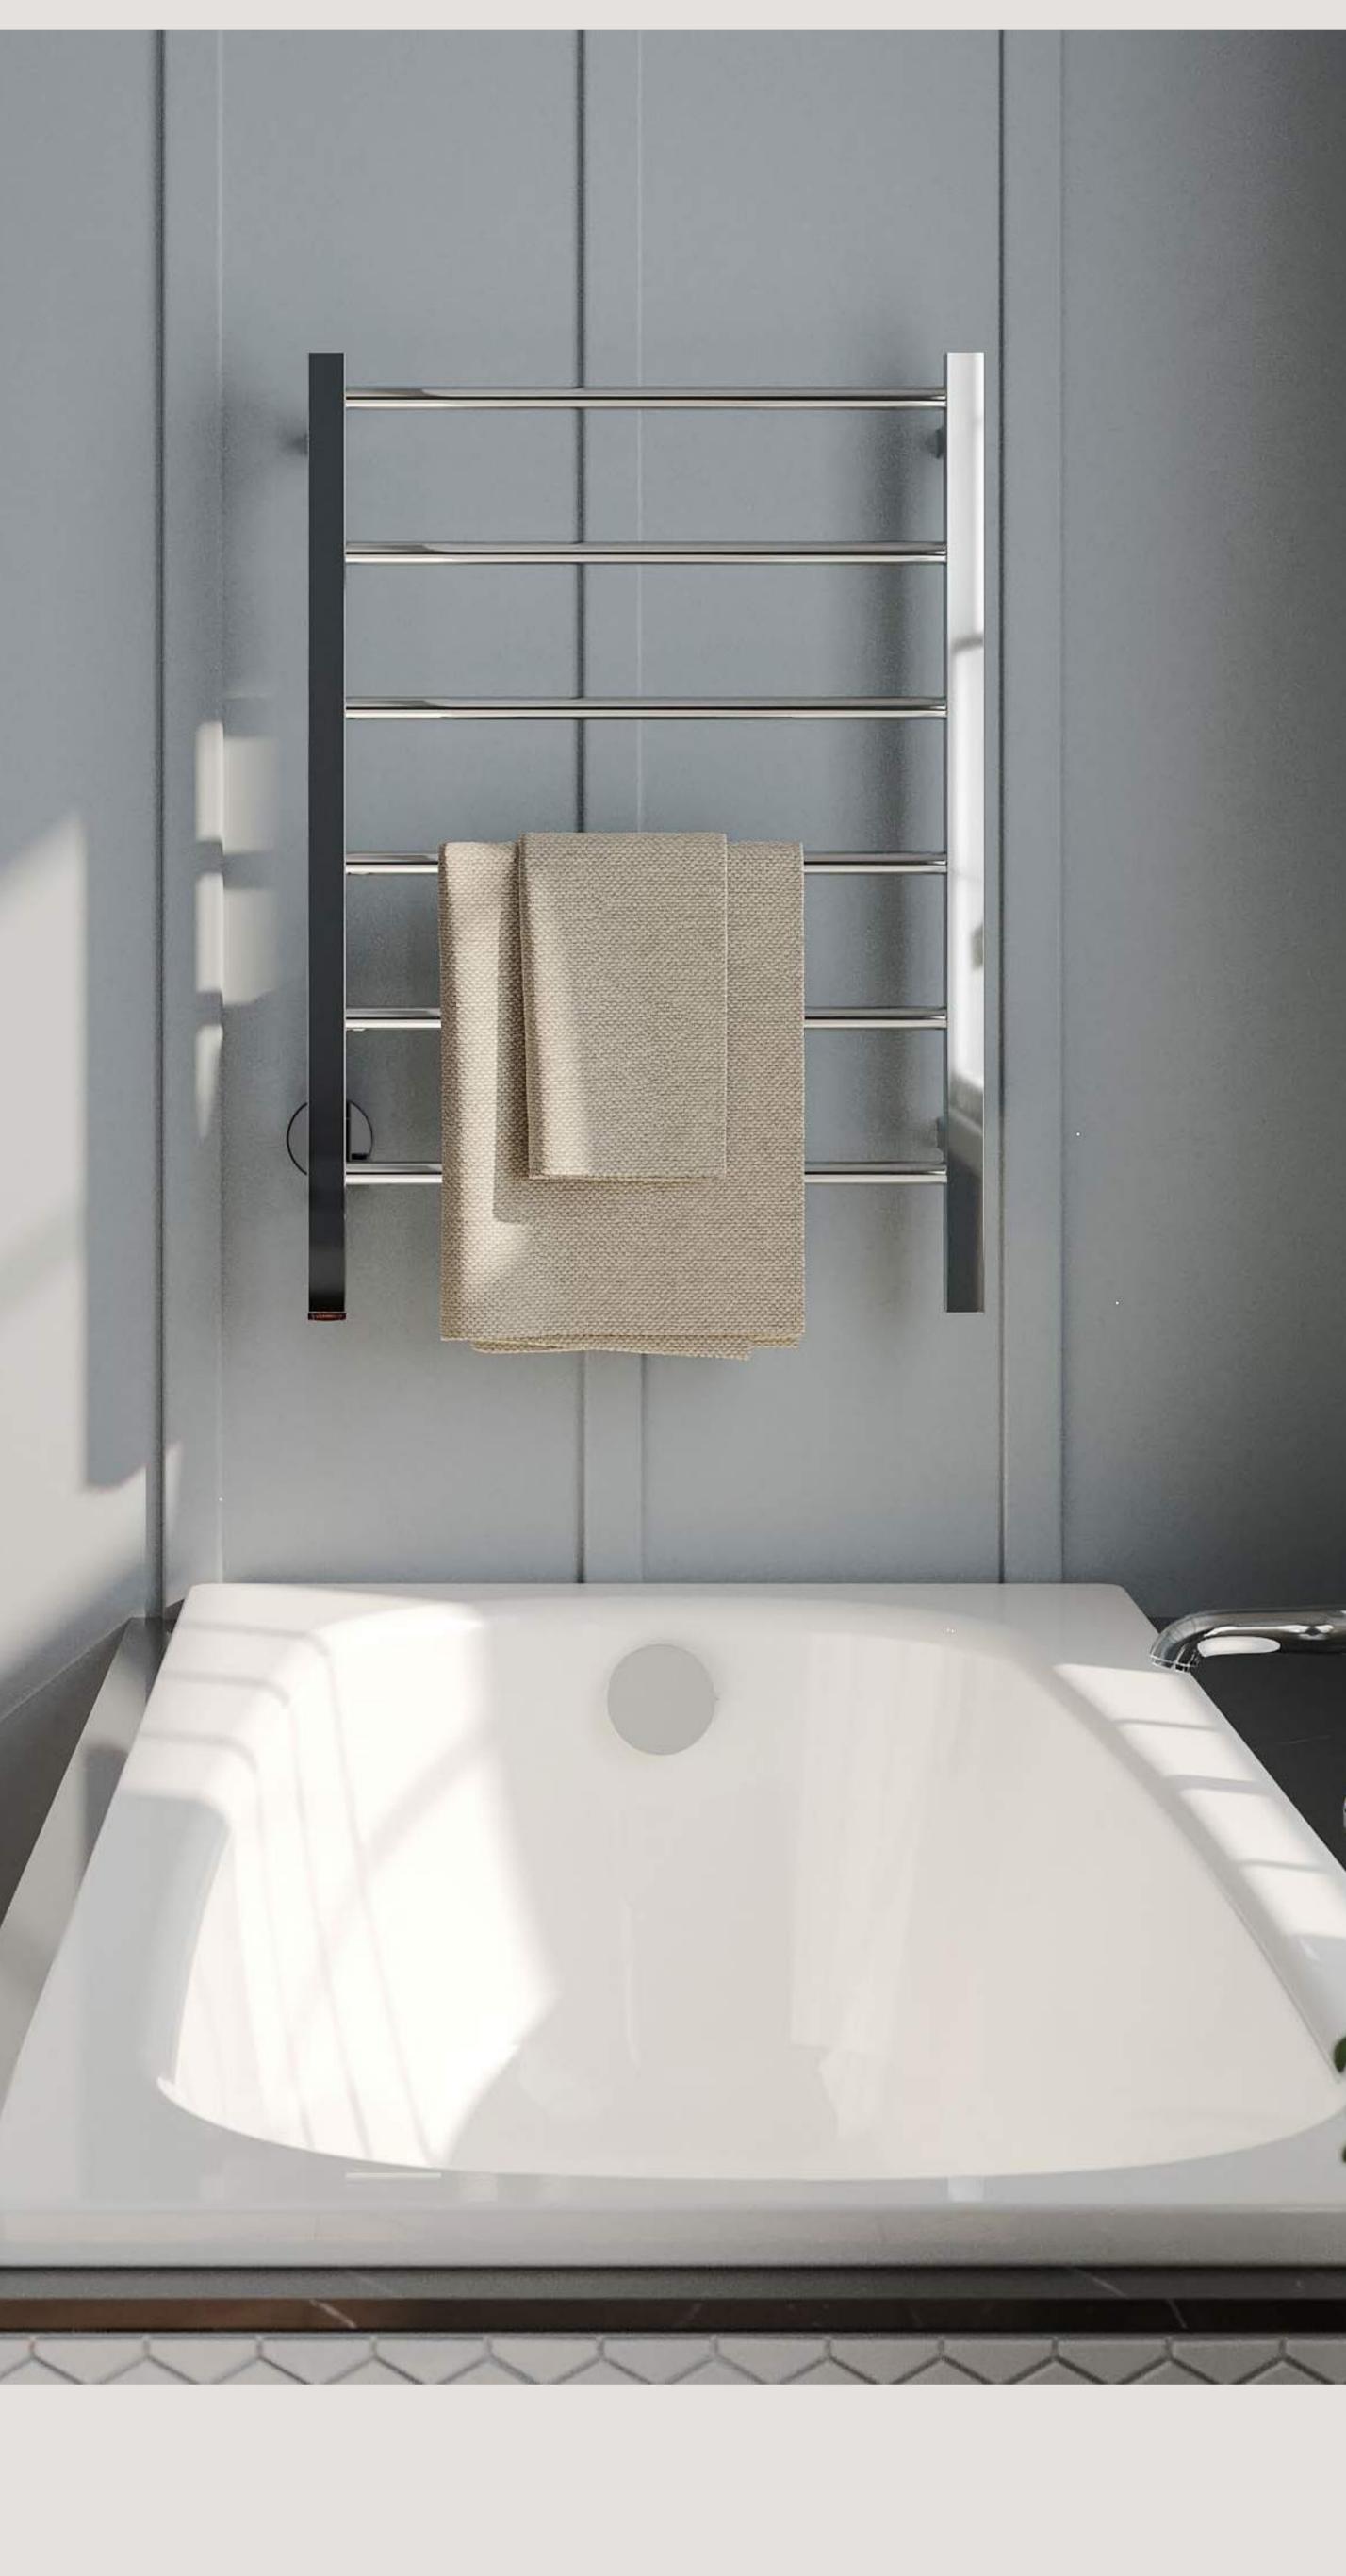

Model: 8582, 650mm

Model: 8585, 800mm

Model: 8588, 1100mm

Complete the look with...

HEATED TOWEL RAILS

**CONTOUR COLLECTION** 

either.

glass mounting RL square

+ pull knob

Model: 1008

HYGIENICALLY DRY

Bathroom Butler heated towel rails use

Dry Element Technology or DET which

ensures quicker heat up times, reaching

optimum temperature within 10min.

With the wattage of the average size

heated rail being the same as a single

light bulb, they don't cost much to run

Every detail well considered. Our products are made from one

your bathroom into a space worth showing off.

on the wall.

the inherent corrosion resistance properties of GRADE 304 Stainless Steel.