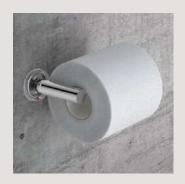

Paper Holder Type 1 Right Model: 8501

Paper Holder Type 1 Left Model: 8507

Paper Holder Type 2 Model: 8502

Paper Holder Type 2 + Flap Paper Holder Spare Model: 8503

Model: 8504 •••

Toilet Brush + Holder Model: 8538