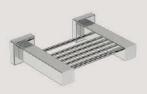

Glass Tumbler + Holder Model: 8532 ••

Glass Shelf 330mm Model: 8525

Soap Rack Model: 8530

Shower Rack 330mm Model: 8520

Towel Ring Open Model: 8541

Robe Hook Single Model: 8510

Robe Hook Double Model: 8511

Towel Ring
Model: 8540