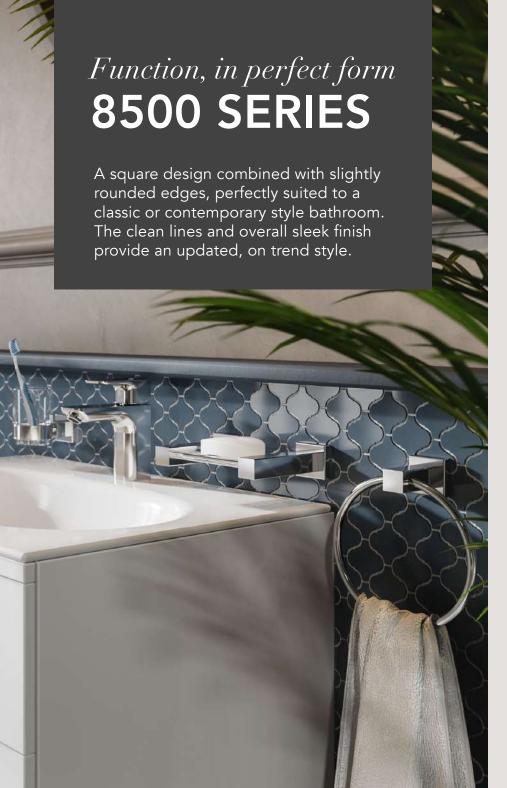

Paper Holder Type 1 Right Model: 8501

Paper Holder Type 1 Left Model: 8507

Paper Holder Type 2 Model: 8502

Paper Holder Type 2 + Flap Paper Holder Spare Model: 8503

Model: 8504 •••

Toilet Brush + Holder Model: 8538