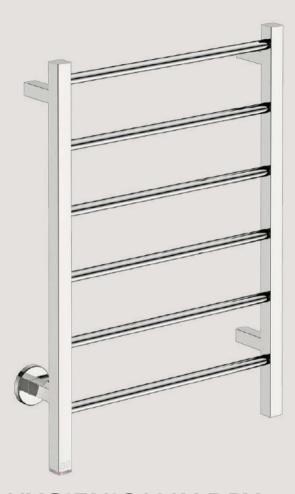

Complete the look with...

HEATED TOWEL RAILS

### HYGIENICALLY DRY

Bathroom Butler heated towel rails use Dry Element Technology or DET which ensures quicker heat up times, reaching optimum temperature within 10min. With the wattage of the average size heated rail being the same as a single light bulb, they don't cost much to run either.