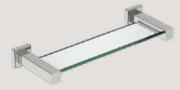

Glass Tumbler + Holder Model: 8532 ••

Glass Shelf 330mm Model: 8525

Soap Rack Model: 8530

Shower Rack 330mm Model: 8520

Towel Ring Open Model: 8541

Robe Hook Single Model: 8510

Robe Hook Double Model: 8511

Towel Ring
Model: 8540