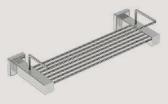

Glass Tumbler + Holder Model: 8532 ••

Glass Shelf 330mm Model: 8525

Soap Rack Model: 8530

Shower Rack 330mm Model: 8520

Towel Ring Open Model: 8541

Robe Hook Single Model: 8510

Robe Hook Double Model: 8511

Towel Ring
Model: 8540