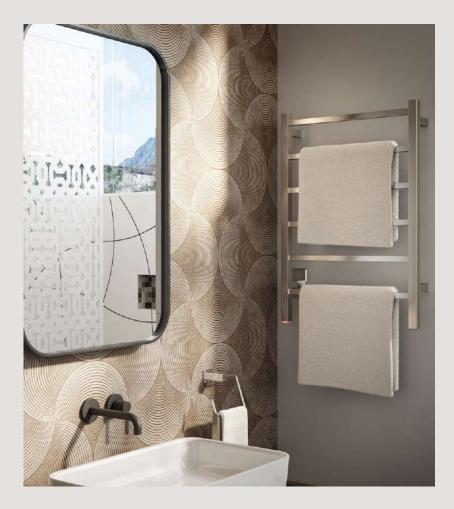

Complete the look with...

HEATED TOWEL RAILS

### HYGIENICALLY DRY

Bathroom Butler heated towel rails use Dry Element Technology or DET which ensures quicker heat up times, reaching optimum temperature within 10min. With the wattage of the average size heated rail being the same as a single light bulb, they don't cost much to run either.