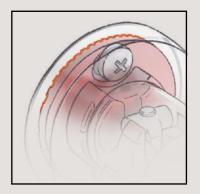

# RIGID LOC – **DESIGN MEETS INNOVATION**

We have developed an innovative mounting system called RIGID Loc to ensure bathroom accessories don't come loose or wobble free on their mounting. (SA Patent 2012/05046)

## THE FINEST DETAIL

Firmly secured to the mounting, the unique RIGID Loc mounting pulls the accessory firmly against the cover plate and locks it securely in place.

#### **Prevents Movement**

The gripping ribs along with the adhesive template help prevent movement even on ultra-smooth surfaces.

#### **Secure Mount**

As the screw tightens the t-barrel slides down the mounting locking the bathroom accessory securely in place.

**GRADE 304 Stainless Steel** 

100% Recyclable, rust and flake free, durable and easy to maintain.