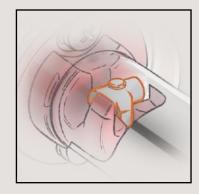

## THE FINEST DETAIL

Firmly secured to the mounting, the unique RIGID Loc mounting pulls the accessory firmly against the cover plate and locks it securely in place.

#### **Prevents Movement**

The gripping ribs along with the adhesive template help prevent movement even on ultra-smooth surfaces.

#### **Secure Mount**

As the screw tightens the t-barrel slides down the mounting locking the bathroom accessory securely in place.

**GRADE 304 Stainless Steel** 

100% Recyclable, rust and flake free, durable and easy to maintain.