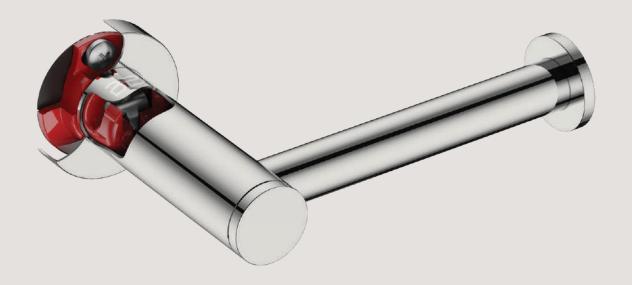

# RIGID LOC – **DESIGN MEETS INNOVATION**

We have developed an innovative mounting system called RIGID Loc to ensure bathroom accessories don't come loose or wobble free on their mounting. (SA Patent 2012/05046)

## THE FINEST DETAIL

Firmly secured to the mounting, the unique RIGID Loc mounting pulls the accessory firmly against the cover plate and locks it securely in place.

#### **Prevents Movement**

The gripping ribs along with the adhesive template help prevent movement even on ultra-smooth surfaces.

#### **Secure Mount**

As the screw tightens the t-barrel slides down the mounting locking the bathroom accessory securely in place.

**GRADE 304 Stainless Steel** 

100% Recyclable, rust and flake free, durable and easy to maintain.