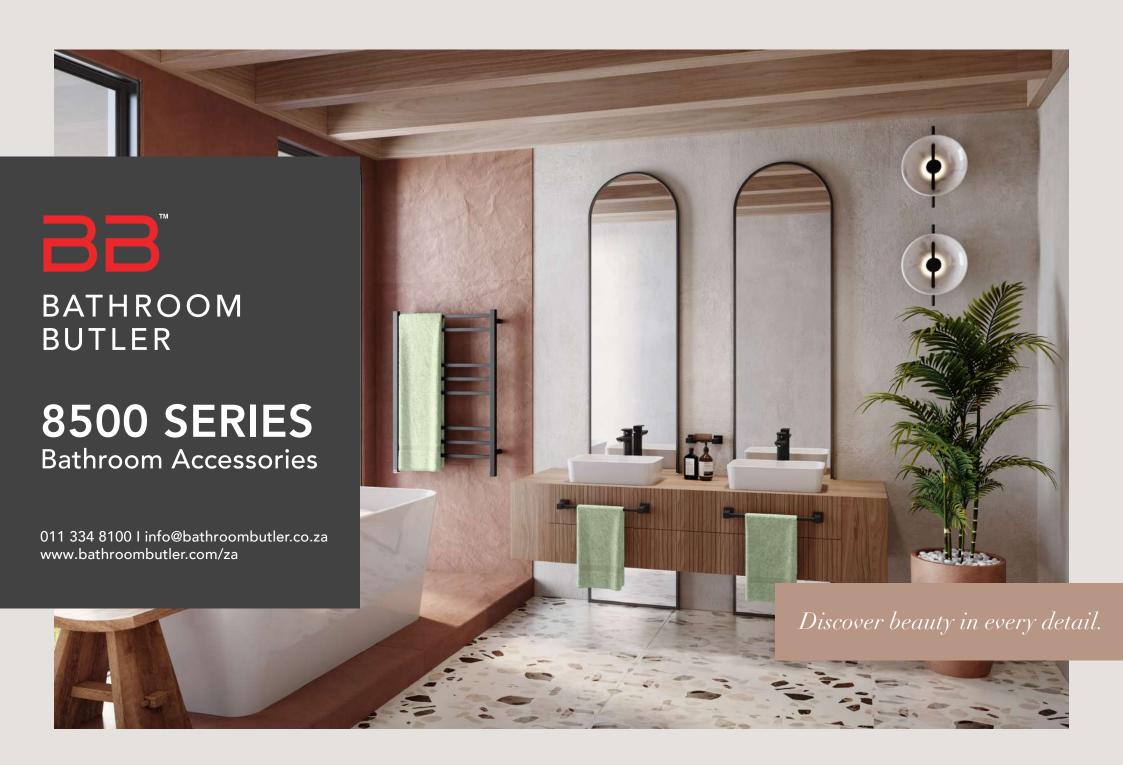

# 15 YEARS OF **DESIGN INNOVATION**

Established in South Africa, Bathroom Butler is a family owned business that has been manufacturing bathroom accessories for over 15 years. With our underlying passion for innovation, we are driven to constantly evolve to surpass market expectations and have been using smart materials such as GRADE 304 Stainless Steel in combination with sustainable design to produce top end heated towel rails and bathroom accessories that are as beautiful as they are functional.