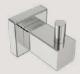

Glass Tumbler + Holder Model: 8532 ••

Glass Shelf 330mm Model: 8525

Soap Rack Model: 8530

Shower Rack 330mm Model: 8520

Towel Ring Open Model: 8541

Robe Hook Single Model: 8510

Robe Hook Double Model: 8511

Towel Ring
Model: 8540