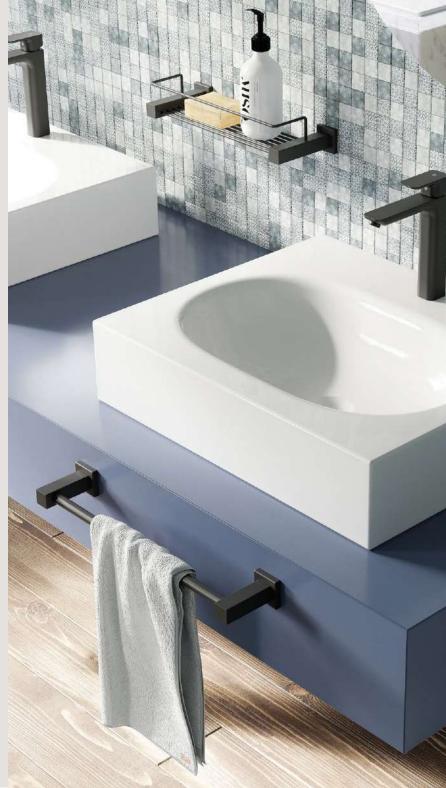

Glass Tumbler + Holder Model: 8532 ••

Glass Shelf 330mm Model: 8525

Soap Rack Model: 8530

Shower Rack 330mm Model: 8520

Towel Ring Open Model: 8541

Robe Hook Single Model: 8510

Robe Hook Double Model: 8511

Towel Ring
Model: 8540

Single Towel Rail
Model: 8570, 430mm
Model: 8572, 650mm
Model: 8575, 800mm
Model: 8578, 1100mm

Double Towel Rail Model: 8582, 650mm •• Model: 8585, 800mm •• Model: 8588, 1100mm ••

Towel Shelf + Hang Bar 650mm Model: 8593