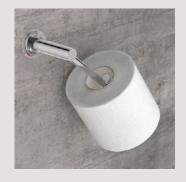

Paper Holder Type 1 Right Model: 8501

Paper Holder Type 1 Left Model: 8507

Paper Holder Type 2 Model: 8502

Paper Holder Type 2 + Flap Paper Holder Spare Model: 8503

Model: 8504 •••

Toilet Brush + Holder Model: 8538