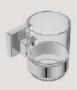

Glass Tumbler + Holder Model: 8532 ••

Glass Shelf 330mm Model: 8525

Soap Rack Model: 8530

Shower Rack 330mm Model: 8520

Towel Ring Open Model: 8541

Robe Hook Single Model: 8510

Robe Hook Double Model: 8511

Towel Ring
Model: 8540