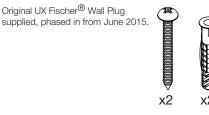

## Wall Fixings Supplied: Masonry

Code: 8232POLS **Finish:** Polished GRADE 304 Stainless Steel

Dimensions given are in mm and [inches]. Bathroom Butler® reserves the right to alter and/or remove designs from time to time without prior notice. This drawing is to be used for reference purposes only. E &O.E.