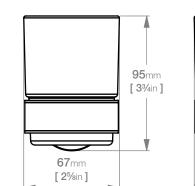

## Wall Fixings Supplied: Masonry

Code: 8232POLS **Finish:** Polished GRADE 304 Stainless Steel

Dimensions given are in mm and [inches]. Bathroom Butler® reserves the right to alter and/or remove designs from time to time without prior notice. This drawing is to be used for reference purposes only. E &O.E.