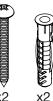

## Wall Fixings Supplied: Masonry

Code: 8232POLS **Finish:** Polished GRADE 304 Stainless Steel

Dimensions given are in mm and [inches]. Bathroom Butler® reserves the right to alter and/or remove designs from time to time without prior notice. This drawing is to be used for reference purposes only. E &O.E.