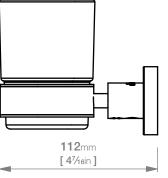

## Wall Fixings Supplied: Masonry

Code: 8232POLS **Finish:** Polished GRADE 304 Stainless Steel

Dimensions given are in mm and [inches]. Bathroom Butler® reserves the right to alter and/or remove designs from time to time without prior notice. This drawing is to be used for reference purposes only. E &O.E.