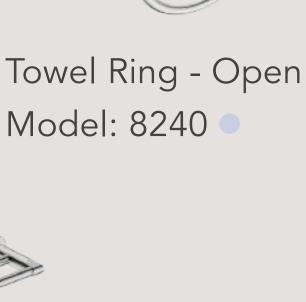

Model: 8203

Model: 8204

Toilet Brush + Holder Model: 8238

Model: 8225

Shower Rack 330mm

Robe Hook Single

Model: 8210

Robe Hook Double Model: 8211