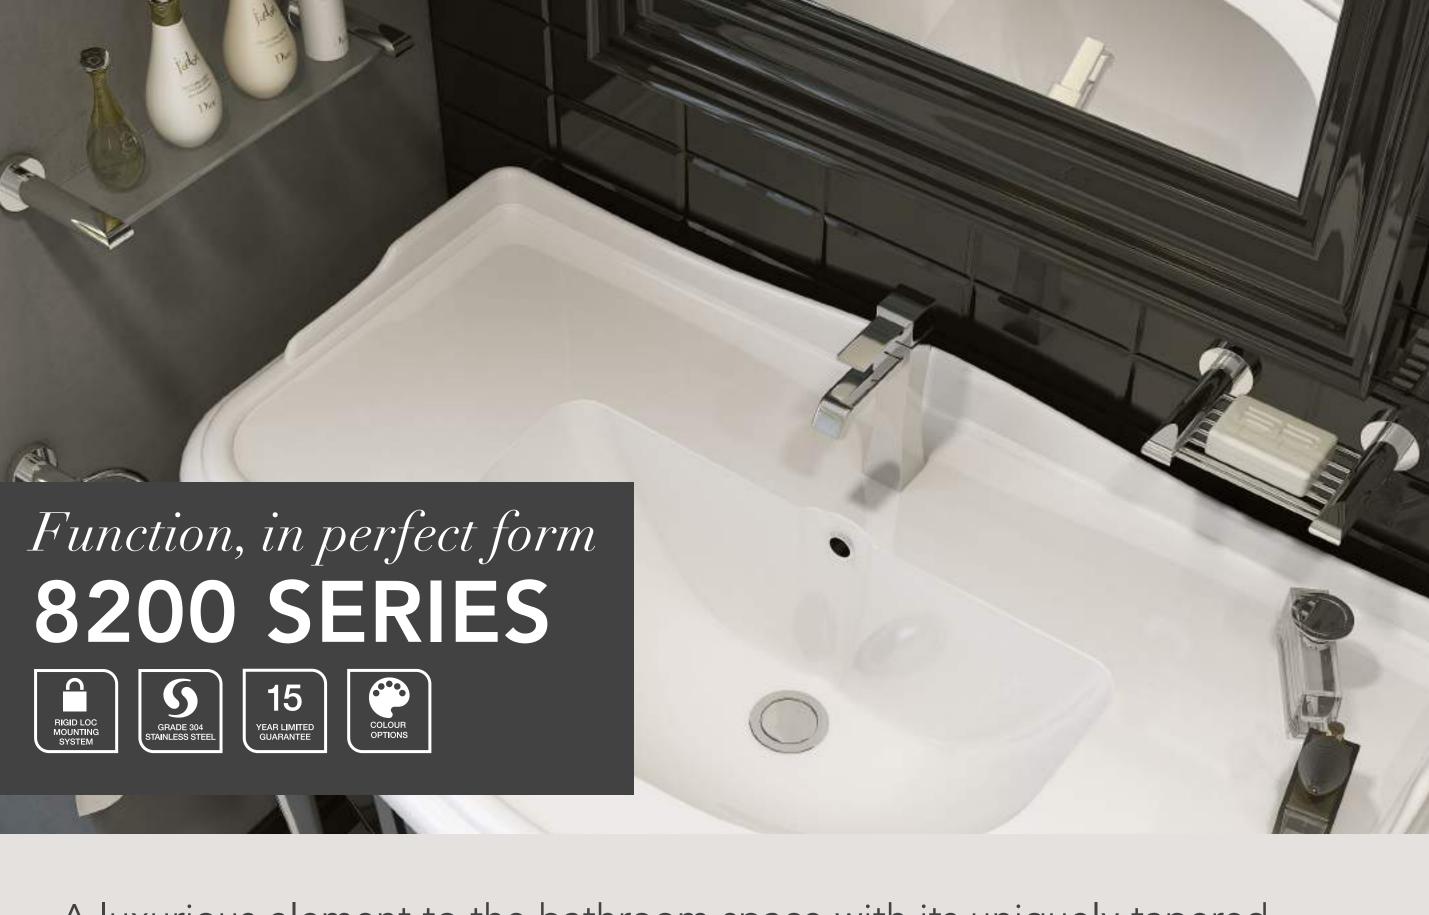

A luxurious element to the bathroom space with its uniquely tapered design. These tapered edges add a distinct style to the round design which is perfectly suited to a classic or contemporary bathroom, offering clean lines and an overall elegant finish.