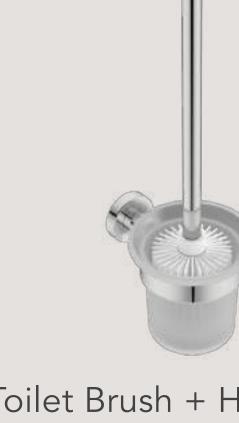

Model: 8203

Model: 8204

Toilet Brush + Holder Model: 8238

Model: 8225

Shower Rack 330mm

Robe Hook Single

Model: 8210

Robe Hook Double Model: 8211