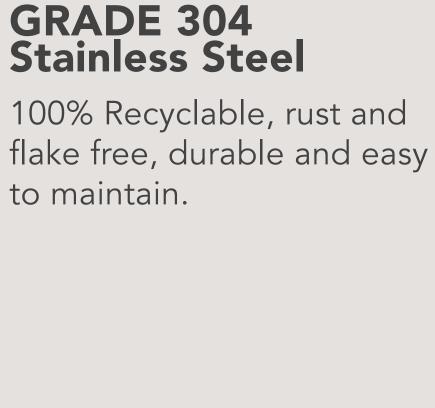

# DESIGN INNOVATION

Established in South Africa, Bathroom Butler is a family owned business that has been manufacturing bathroom accessories for over 15 years. With our underlying passion for innovation, we are driven to constantly evolve to surpass market expectations and have been using smart materials such as GRADE 304 Stainless Steel in combination with sustainable design to produce top end heated towel rails and bathroom accessories that are as beautiful as they are functional.

on glass panels and shower doors.

Made from GRADE 304 Stainless Steel and hand polished to a mirror finish, our products will neither rust nor flake thanks to the inherent corrosion resistance properties

of GRADE 304 Stainless Steel.

Every detail well considered. Our products are made from one

design. Meticulous engineering and years of perfecting resulted

in the most effective bathroom accessories imaginable turning