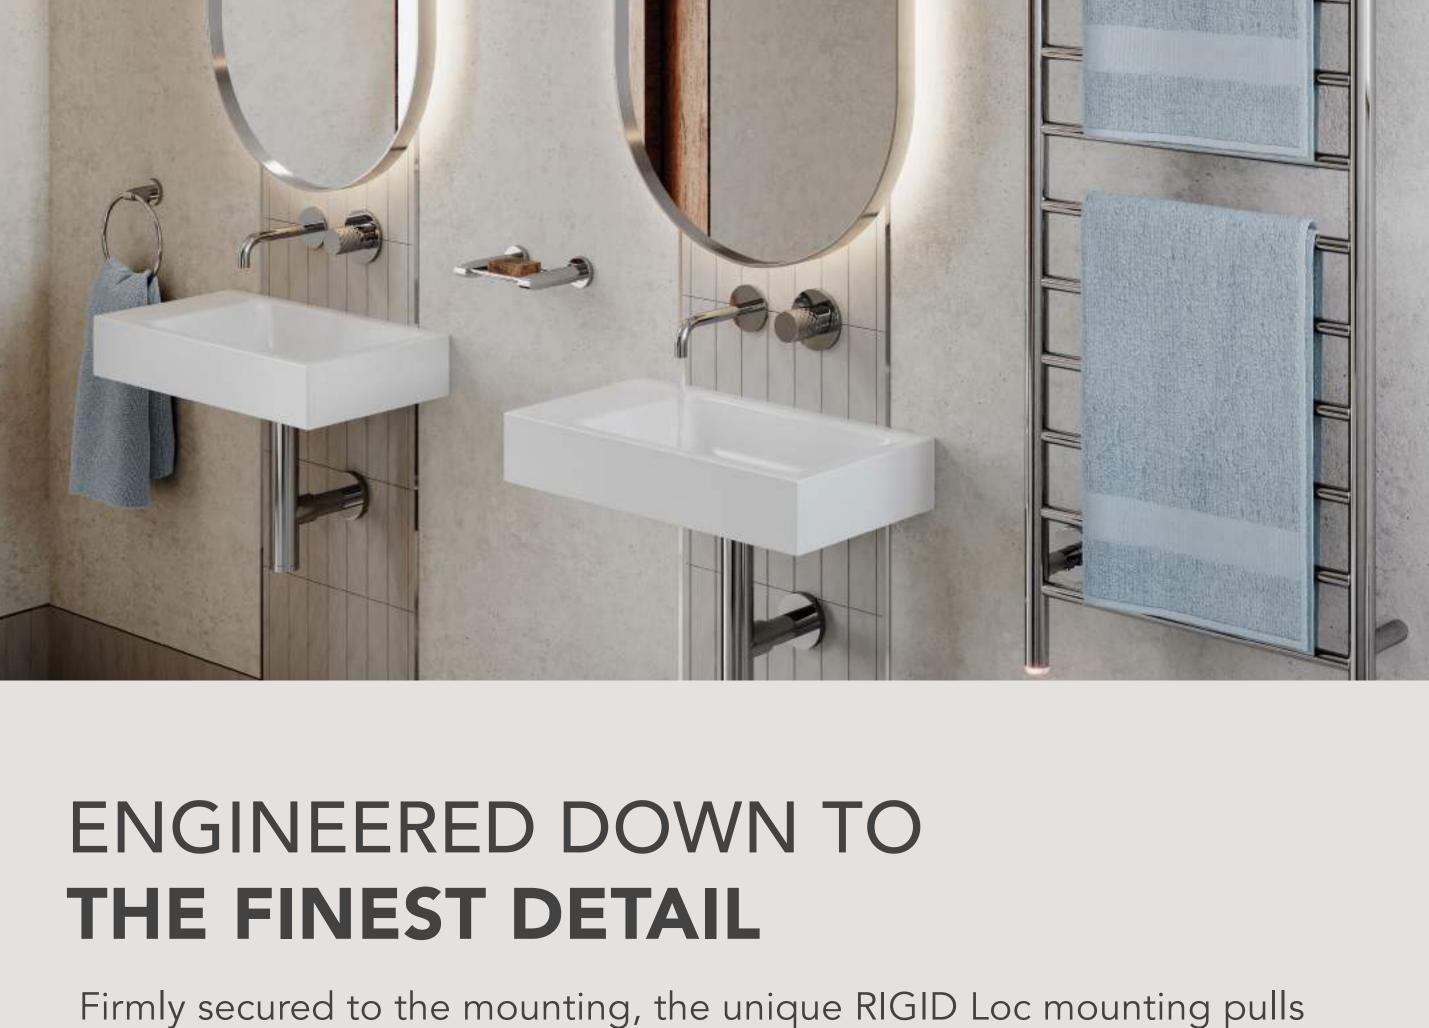

# DESIGN MEETS INNOVATION We have developed an innovative mounting system called RIGID Loc to

RIGID LOC -

ensure bathroom accessories don't come loose or wobble free on their mounting. (SA Patent 2012/05046)

### mounting system called RIGID Loc to ensure

bathroom accessories don't come loose or wobble free on their mounting.

the accessory firmly against the cover plate and locks it securely in place.

The gripping ribs along with the adhesive template help prevent movement even on ultra-smooth surfaces.