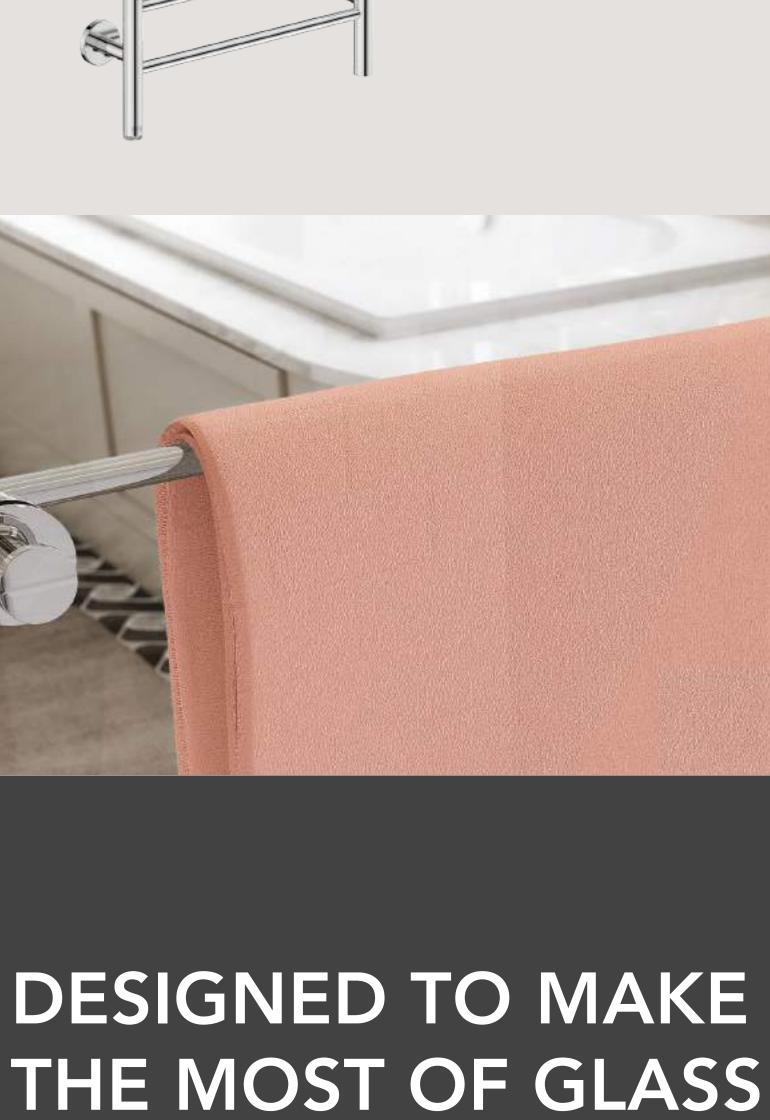

## glass mounting RL round glass mounting RL round + pull knob Model: 1005 Model: 1006 Glass Mountings are optional extras for bathroom accessories only and available in

a polished POLS finish.

Secure and precise mountings for bathroom accessories

on glass panels and shower doors.

Made from GRADE 304 Stainless Steel and hand polished to a mirror finish, our products will neither rust nor flake thanks to the inherent corrosion resistance properties