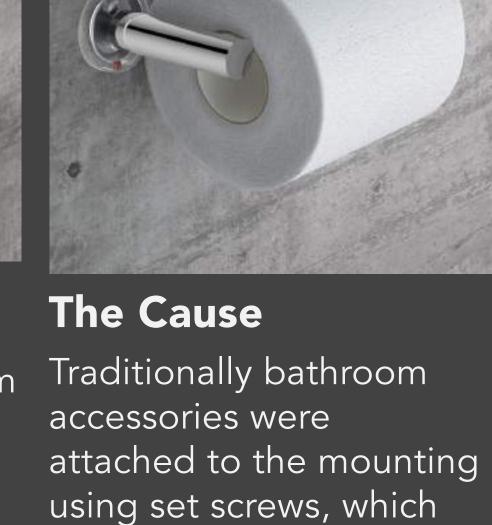

## Loose, wobbly bathroom accessories.

The Problem

# had to be retightened

regularly to keep the accessory in place.

www.bathroombutler.com/za

011 334 8100 I info@bathroombutler.co.za