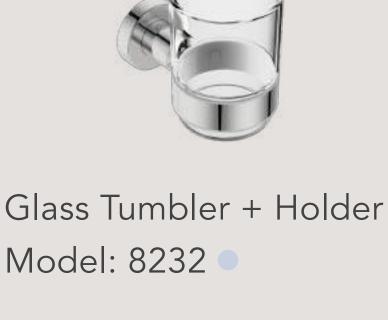

Established in South Africa, Bathroom Butler is a family owned business that has been manufacturing bathroom accessories for over 15 years. With our underlying passion for innovation, we are driven to constantly evolve to surpass market expectations and have been using smart materials such as GRADE 304 Stainless Steel in combination with sustainable design to produce top end heated towel rails and bathroom accessories that are as beautiful as they are functional.





A luxurious element to the bathroom space with its uniquely tapered design. These tapered edges add a distinct style to the round design which is perfectly suited to a classic or contemporary bathroom, offering clean lines and an overall elegant finish.







Model: 8203



Model: 8204



Toilet Brush + Holder Model: 8238





Model: 8225



Shower Rack 330mm

Robe Hook Single

Model: 8210

Robe Hook Double Model: 8211

Model: 8220

Single Towel Rail

Model: 8270, 430mm

Model: 8272, 650mm

Model: 8275, 800mm

**Double Towel Rail** 









Complete the look with...

HEATED TOWEL RAILS

NATURAL COLLECTION

either.





**HYGIENICALLY DRY** 

Bathroom Butler heated towel rails use

Dry Element Technology or DET which

ensures quicker heat up times, reaching

optimum temperature within 10min.

With the wattage of the average size

heated rail being the same as a single

light bulb, they don't cost much to run

## glass mounting RL round glass mounting RL round + pull knob Model: 1005 Model: 1006 Glass Mountings are optional extras for bathroom accessories only and available in

a polished POLS finish.

Secure