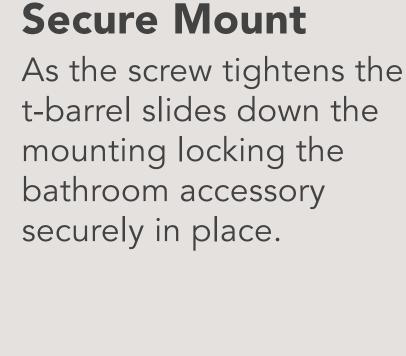

### mounting system called RIGID Loc to ensure

bathroom accessories don't come loose or wobble free on their mounting.

the accessory firmly against the cover plate and locks it securely in place.

The gripping ribs along with the adhesive template help prevent movement even on ultra-smooth surfaces.

15 YEARS OF

**Prevents** 

Movement