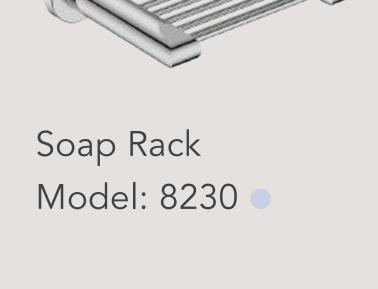

Model: 8203

Model: 8204

Toilet Brush + Holder Model: 8238

Model: 8225

Shower Rack 330mm

Robe Hook Single

Model: 8210

Robe Hook Double Model: 8211