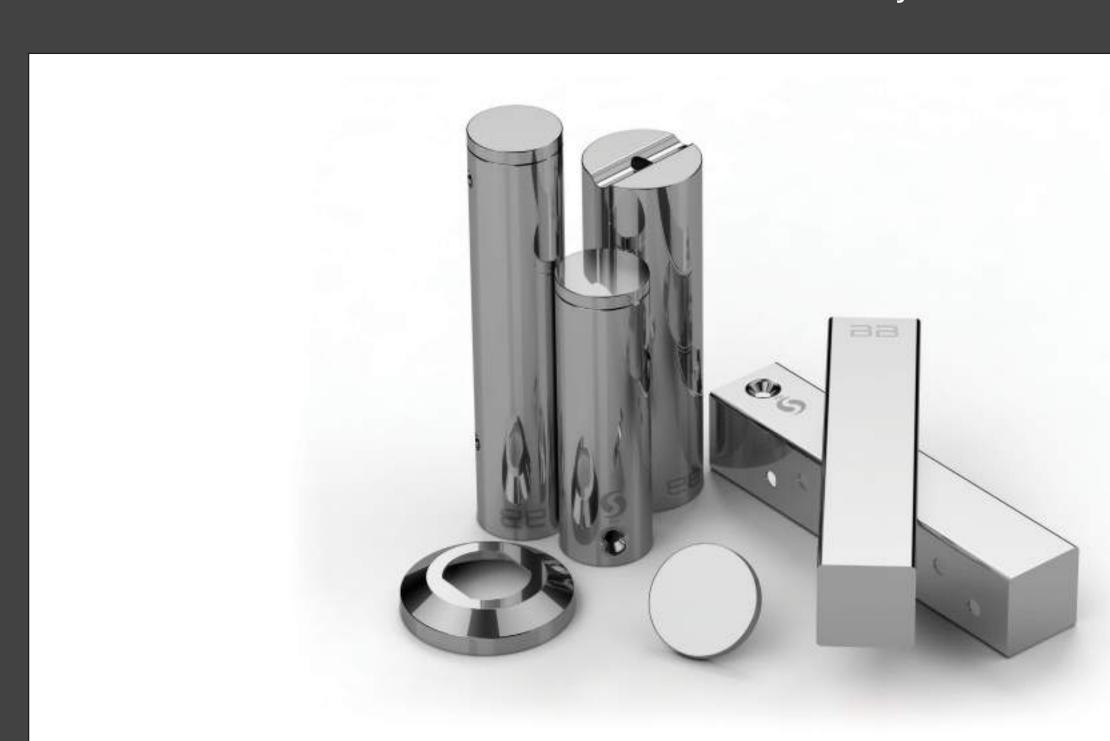

# DESIGN MEETS INNOVATION We have developed an innovative mounting system called RIGID Loc to

RIGID LOC -

ensure bathroom accessories don't come loose or wobble free on their mounting. (SA Patent 2012/05046)

### mounting system called RIGID Loc to ensure

bathroom accessories don't come loose or wobble free on their mounting.

the accessory firmly against the cover plate and locks it securely in place.

The gripping ribs along with the adhesive template help prevent movement even on ultra-smooth surfaces.