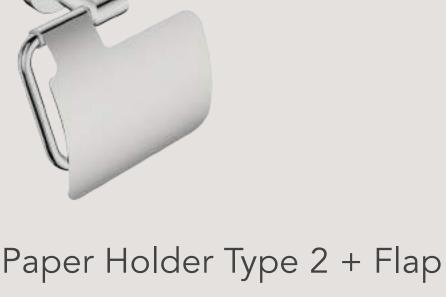

Model: 8203

Model: 8204

Toilet Brush + Holder Model: 8238

Model: 8225

Shower Rack 330mm

Robe Hook Single

Model: 8210

Robe Hook Double Model: 8211