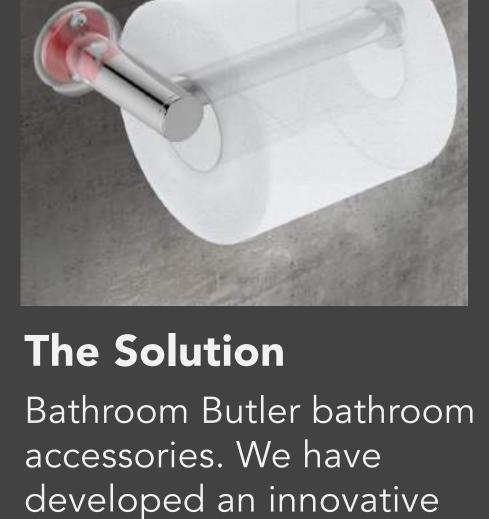

### mounting system called RIGID Loc to ensure

bathroom accessories don't come loose or wobble free on their mounting.

the accessory firmly against the cover plate and locks it securely in place.

The gripping ribs along with the adhesive template help prevent movement even on ultra-smooth surfaces.

No More Loose Accessories. With our

unique RIGID Loc Mounting System our

bathroom accessories remain securely fitted

Smart design

Smart manufacturing

f o P

011 334 8100 | info@bathroombutler.co.za | www.bathroombutler.com/za