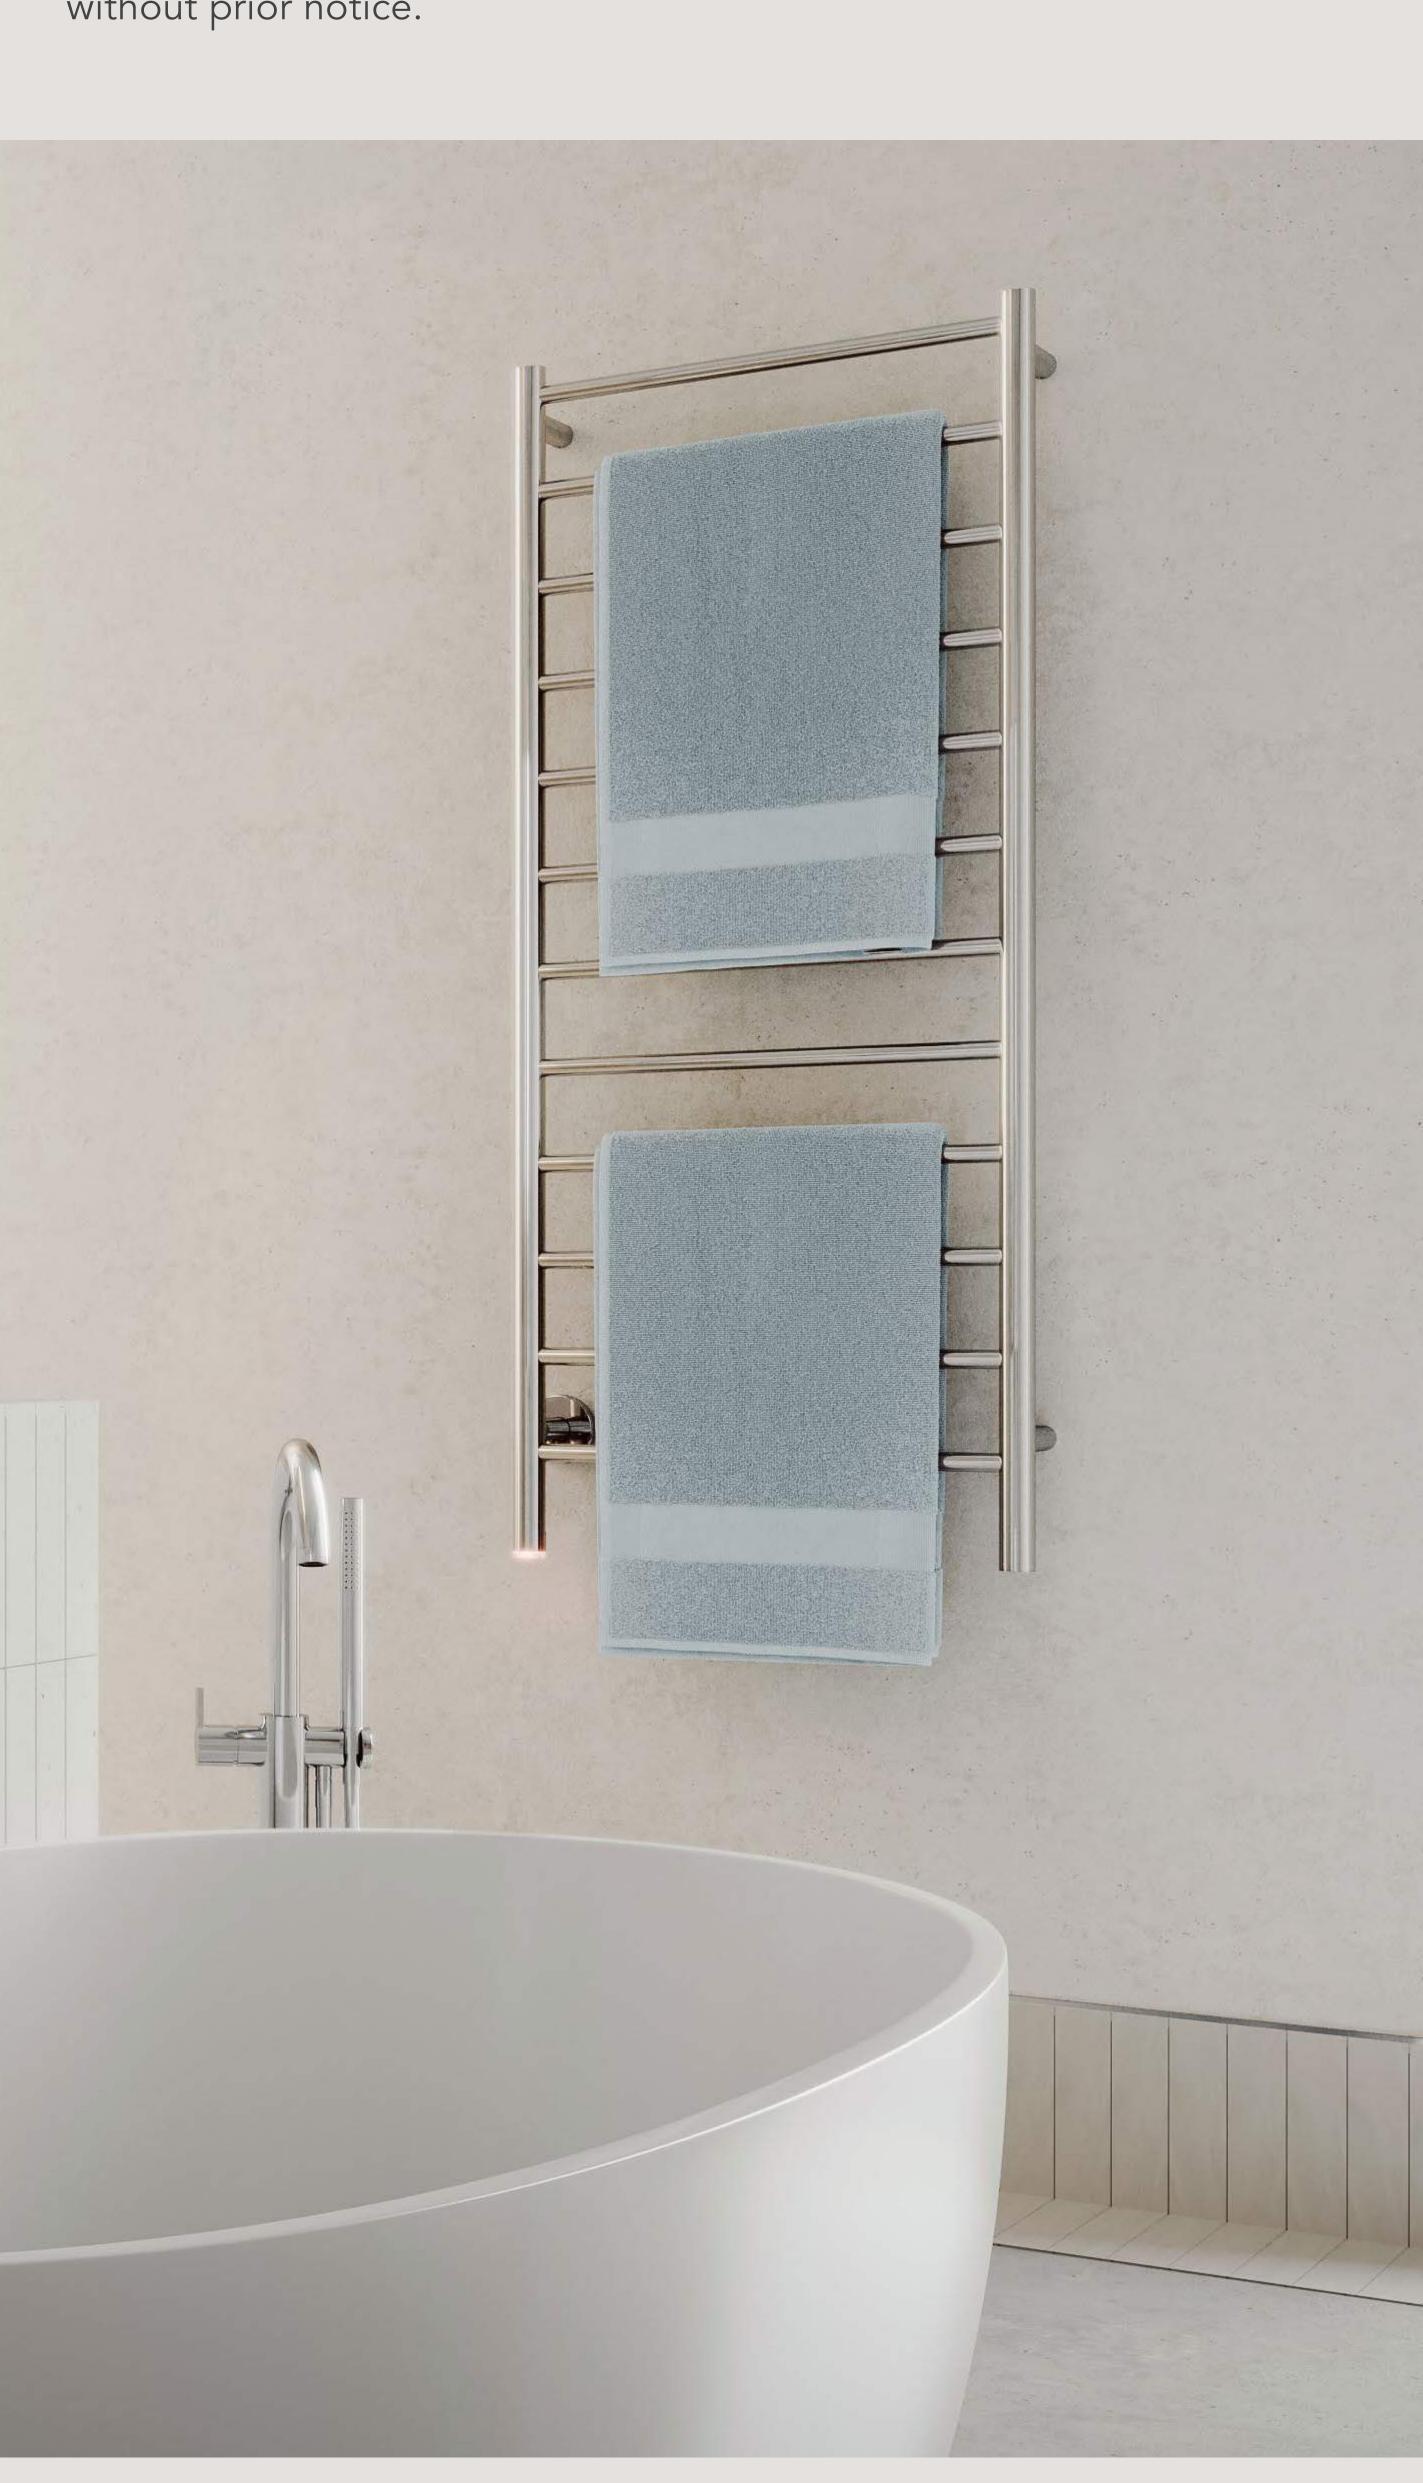

NATURAL COLLECTION

either.

**HYGIENICALLY DRY** 

Bathroom Butler heated towel rails use

Dry Element Technology or DET which

ensures quicker heat up times, reaching

optimum temperature within 10min.

With the wattage of the average size

heated rail being the same as a single

light bulb, they don't cost much to run