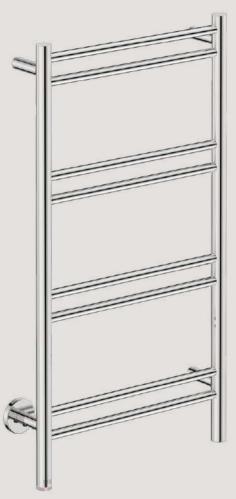

Complete the look with...
HEATED TOWEL RAILS

### HYGIENICALLY DRY

Bathroom Butler heated towel rails use Dry Element Technology or DET which ensures quicker heat up times, reaching optimum temperature within 10min. With the wattage of the average size heated rail being the same as a single light bulb, they don't cost much to run either.