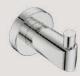

Glass Shelf 330mm Model: 8225

Robe Hook Single Model: 8210

Robe Hook Double Model: 8211

Soap Rack Model: 8230

Shower Rack 330mm Model: 8220

Single Towel Rail Model: 8270, 430mm Model: 8272, 650mm Model: 8275, 800mm Model: 8278, 1100mm