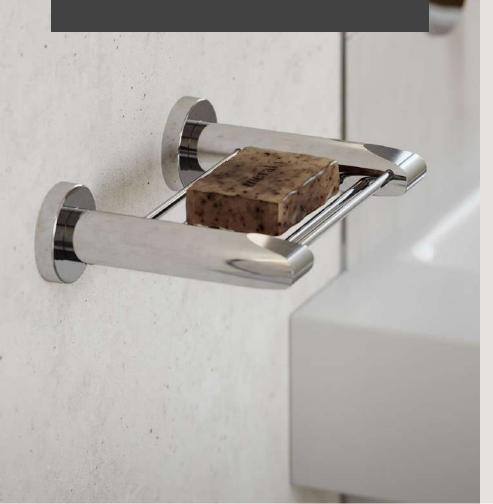

Glass Shelf 330mm Model: 8225

Robe Hook Single Model: 8210

Robe Hook Double Model: 8211

Soap Rack Model: 8230

Shower Rack 330mm Model: 8220

Single Towel Rail Model: 8270, 430mm Model: 8272, 650mm Model: 8275, 800mm Model: 8278, 1100mm