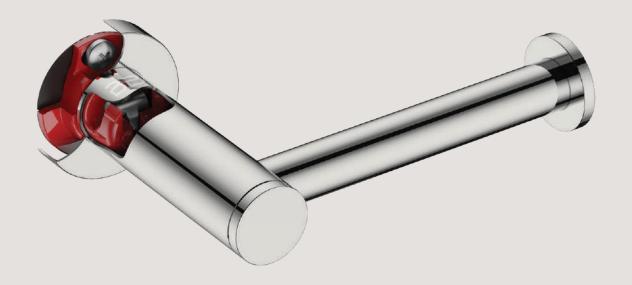

### RIGID LOC – **DESIGN MEETS INNOVATION**

We have developed an innovative mounting system called RIGID Loc to ensure bathroom accessories don't come loose or wobble free on their mounting. (SA Patent 2012/05046)

## ENGINEERED DOWN TO THE FINEST DETAIL

Firmly secured to the mounting, the unique RIGID Loc mounting pulls the accessory firmly against the cover plate and locks it securely in place.

#### **Secure Mount**

As the screw tightens the t-barrel slides down the mounting locking the bathroom accessory securely in place.

**GRADE 304 Stainless Steel** 

100% Recyclable, rust and flake free, durable and easy to maintain.