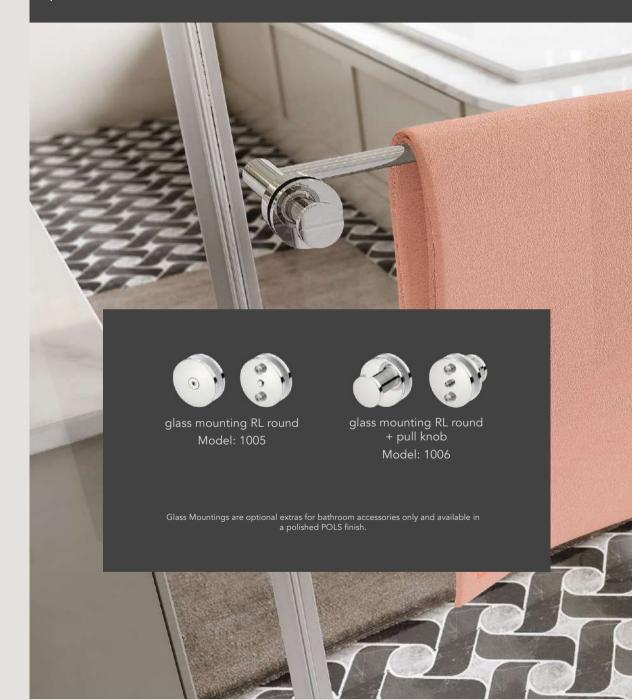

### DESIGNED TO MAKE THE MOST OF GLASS

Secure and precise mountings for bathroom accessories on glass panels and shower doors.

Every detail well considered. Our products are made from one of the finest grades Stainless Steel, combined with flawless design. Meticulous engineering and years of perfecting resulted in the most effective bathroom accessories imaginable turning your bathroom into a space worth showing off.

Made from GRADE 304 Stainless Steel and hand polished to a mirror finish, our products will neither rust nor flake thanks to the inherent corrosion resistance properties of GRADE 304 Stainless Steel.

No More Loose Accessories. With our unique RIGID Loc Mounting System our bathroom accessories remain securely fitted on the wall.