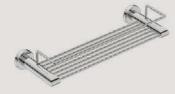

Glass Shelf 330mm Model: 8225

Robe Hook Single Model: 8210

Robe Hook Double Model: 8211

Soap Rack Model: 8230

Shower Rack 330mm Model: 8220

Single Towel Rail Model: 8270, 430mm Model: 8272, 650mm Model: 8275, 800mm Model: 8278, 1100mm