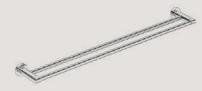

Double Towel Rail Model: 8282, 650mm Model: 8285, 800mm Model: 8288, 1100mm

This range is available in a polished POLS finish. For colour options available in this range, refer to the colour discs below each item. Bathroom Butler reserves the right to alter and/or remove designs from time to time without prior notice.