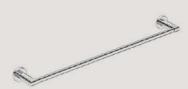

Glass Shelf 330mm Model: 8225

Robe Hook Single Model: 8210

Robe Hook Double Model: 8211

Soap Rack Model: 8230

Shower Rack 330mm Model: 8220

Single Towel Rail Model: 8270, 430mm Model: 8272, 650mm Model: 8275, 800mm Model: 8278, 1100mm