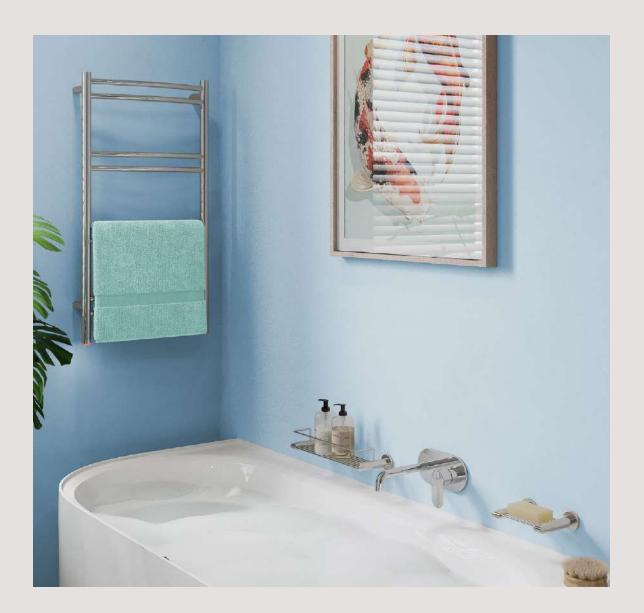

Complete the look with...
HEATED TOWEL RAILS

### HYGIENICALLY DRY

Bathroom Butler heated towel rails use Dry Element Technology or DET which ensures quicker heat up times, reaching optimum temperature within 10min. With the wattage of the average size heated rail being the same as a single light bulb, they don't cost much to run either.