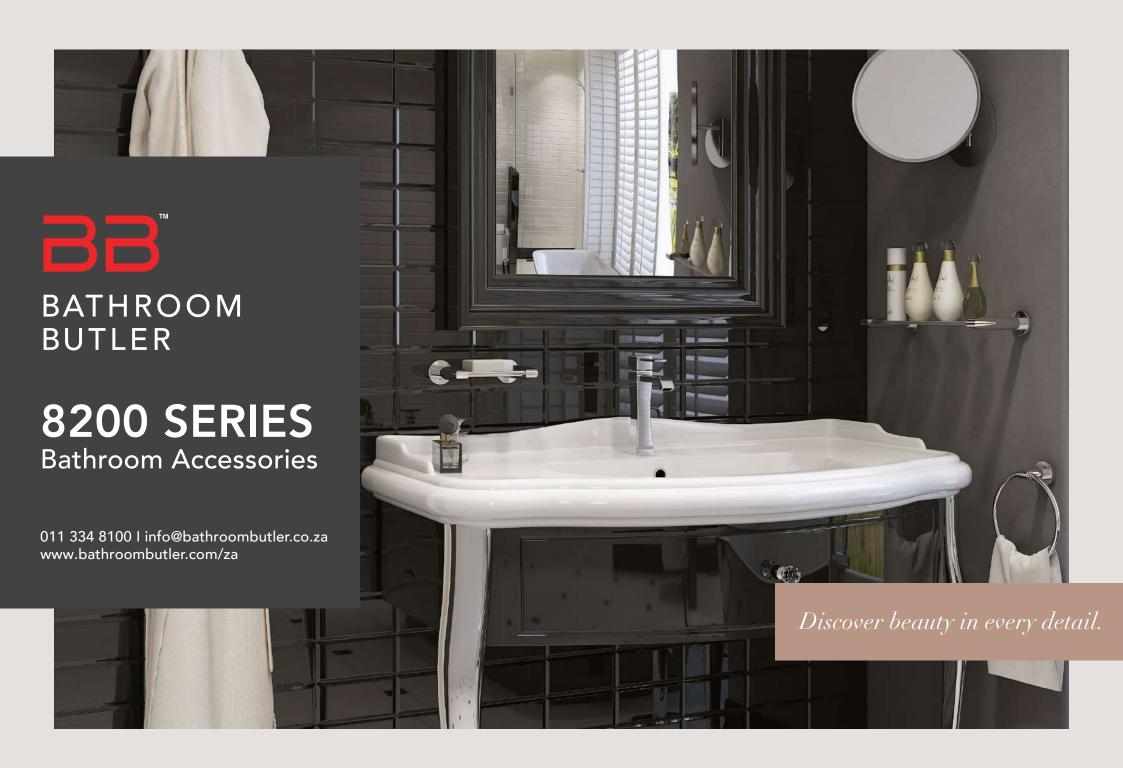

### Function, in perfect form **8200 SERIES**

A luxurious element to the bathroom space with its uniquely tapered design. These tapered edges add a distinct style to the round design which is perfectly suited to a classic or contemporary bathroom, offering clean lines and an overall elegant finish.

Paper Holder Type 1 Model: 8201

Towel Ring - Open Model: 8240

Paper Holder Type 2 Model: 8202

Paper Holder Type 2 + Flap Paper Holder Spare Model: 8203

Model: 8204

Toilet Brush + Holder Model: 8238

Glass Tumbler + Holder Model: 8232