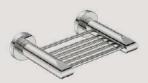

Glass Shelf 330mm Model: 8225

Robe Hook Single Model: 8210

Robe Hook Double Model: 8211

Soap Rack Model: 8230

Shower Rack 330mm Model: 8220

Single Towel Rail Model: 8270, 430mm Model: 8272, 650mm Model: 8275, 800mm Model: 8278, 1100mm