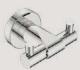

Glass Shelf 330mm Model: 8225

Robe Hook Single Model: 8210

Robe Hook Double Model: 8211

Soap Rack Model: 8230

Shower Rack 330mm Model: 8220

Single Towel Rail Model: 8270, 430mm Model: 8272, 650mm Model: 8275, 800mm Model: 8278, 1100mm