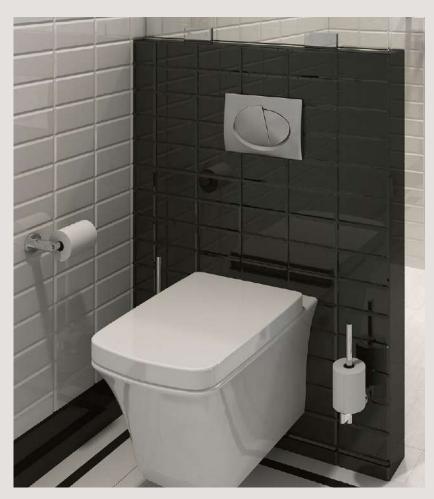

### DESIGNED TO MAKE THE MOST OF GLASS

Secure and precise mountings for bathroom accessories on glass panels and shower doors.

Every detail well considered. Our products are made from one of the finest grades Stainless Steel, combined with flawless design. Meticulous engineering and years of perfecting resulted in the most effective bathroom accessories imaginable turning your bathroom into a space worth showing off.