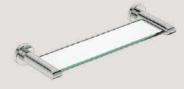

Glass Shelf 330mm Model: 8225

Robe Hook Single Model: 8210

Robe Hook Double Model: 8211

Soap Rack Model: 8230

Shower Rack 330mm Model: 8220

Single Towel Rail Model: 8270, 430mm Model: 8272, 650mm Model: 8275, 800mm Model: 8278, 1100mm