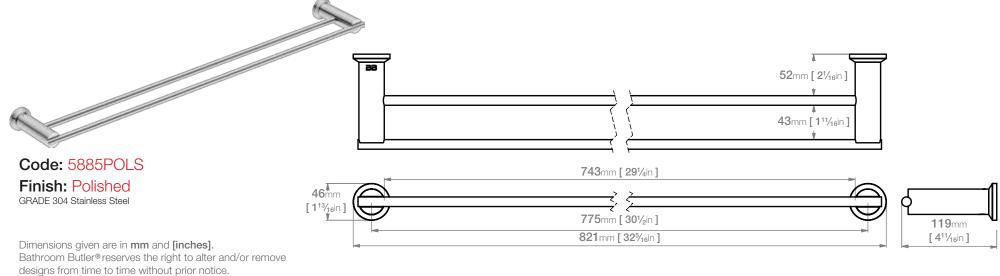

## 5885 DOUBLE TOWEL RAIL 800mm / 32"

## 5800 Series Exclusive Collection

\*SOUTH AFRICA: Exclusively available through SELECTED Stores ONLY.