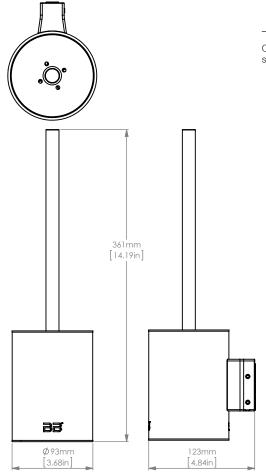

## 5800 Series Exclusive Collection

\*SOUTH AFRICA: Exclusively available through SELECTED Stores ONLY.

Code: 5838POLS
Finish: Polished
GRADE 304 Stainless Steel

Dimensions given are in **mm** and [inches].