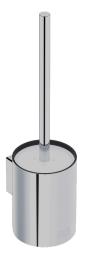

## **5838 TOILET BRUSH + HOLDER**

## 5800 Series Exclusive Collection

\*SOUTH AFRICA: Exclusively available through SELECTED Stores ONLY.

Code: 5838POLS
Finish: Polished
GRADE 304 Stainless Steel

Dimensions given are in **mm** and [inches].