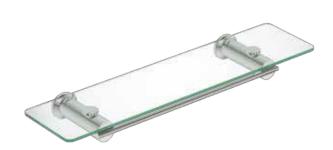

## **5825 GLASS SHELF** 500mm

## 5800 Series Exclusive Collection

\*SOUTH AFRICA: Exclusively available through SELECTED Stores ONLY.

Wall Fixings Supplied:

## **Masonry**

Original UX Fischer® Wall Plug supplied, phased in from June 2015.

Code: 5825POLS
Finish: Polished
GRADE 304 Stainless Steel

Dimensions given are in **mm** and **[inches]**. Bathroom Butler® reserves the right to alter and/or remove designs from time to time without prior notice. This drawing is to be used for reference purposes only. E &O.E.