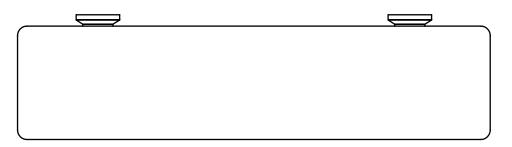

## **5825 GLASS SHELF** 500mm

## 5800 Series Exclusive Collection

\*SOUTH AFRICA: Exclusively available through SELECTED Stores ONLY.

Wall Fixings Supplied:

## **Masonry**

Original UX Fischer® Wall Plug supplied, phased in from June 2015.







Code: 5825POLS
Finish: Polished
GRADE 304 Stainless Steel

Dimensions given are in **mm** and **[inches]**. Bathroom Butler® reserves the right to alter and/or remove designs from time to time without prior notice. This drawing is to be used for reference purposes only. E &O.E.

48mm [17/6in] 330mm [136in] 500mm [1911/16in]



Copyright Bathroom Butler ® 2019