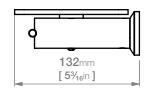

## **5825 GLASS SHELF** 500mm

## 5800 Series Exclusive Collection

\*SOUTH AFRICA: Exclusively available through SELECTED Stores ONLY.

Wall Fixings Supplied:

## **Masonry**

Original UX Fischer® Wall Plug supplied, phased in from June 2015.







Code: 5825POLS
Finish: Polished
GRADE 304 Stainless Steel

Dimensions given are in **mm** and **[inches]**. Bathroom Butler® reserves the right to alter and/or remove designs from time to time without prior notice. This drawing is to be used for reference purposes only. E &O.E.

48mm [17/6in] 330mm [136in] 500mm [1911/16in]



Copyright Bathroom Butler ® 2019