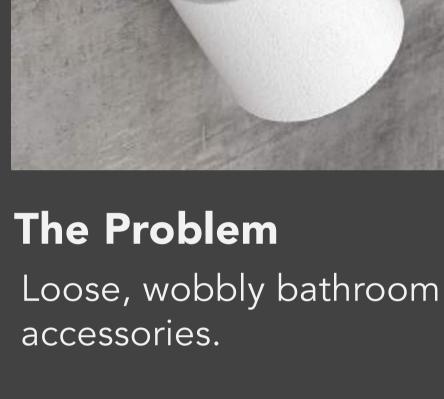

All our stainless steel bathroom accessories with the RIGID Loc mounting system are covered by a 15 Year Limited Guarantee against manufacturing defects.

No More Loose Accessories. With our

unique RIGID Loc Mounting System our

bathroom accessories remain securely fitted

Made from GRADE 304 Stainless Steel and

Smart materials

on the wall.