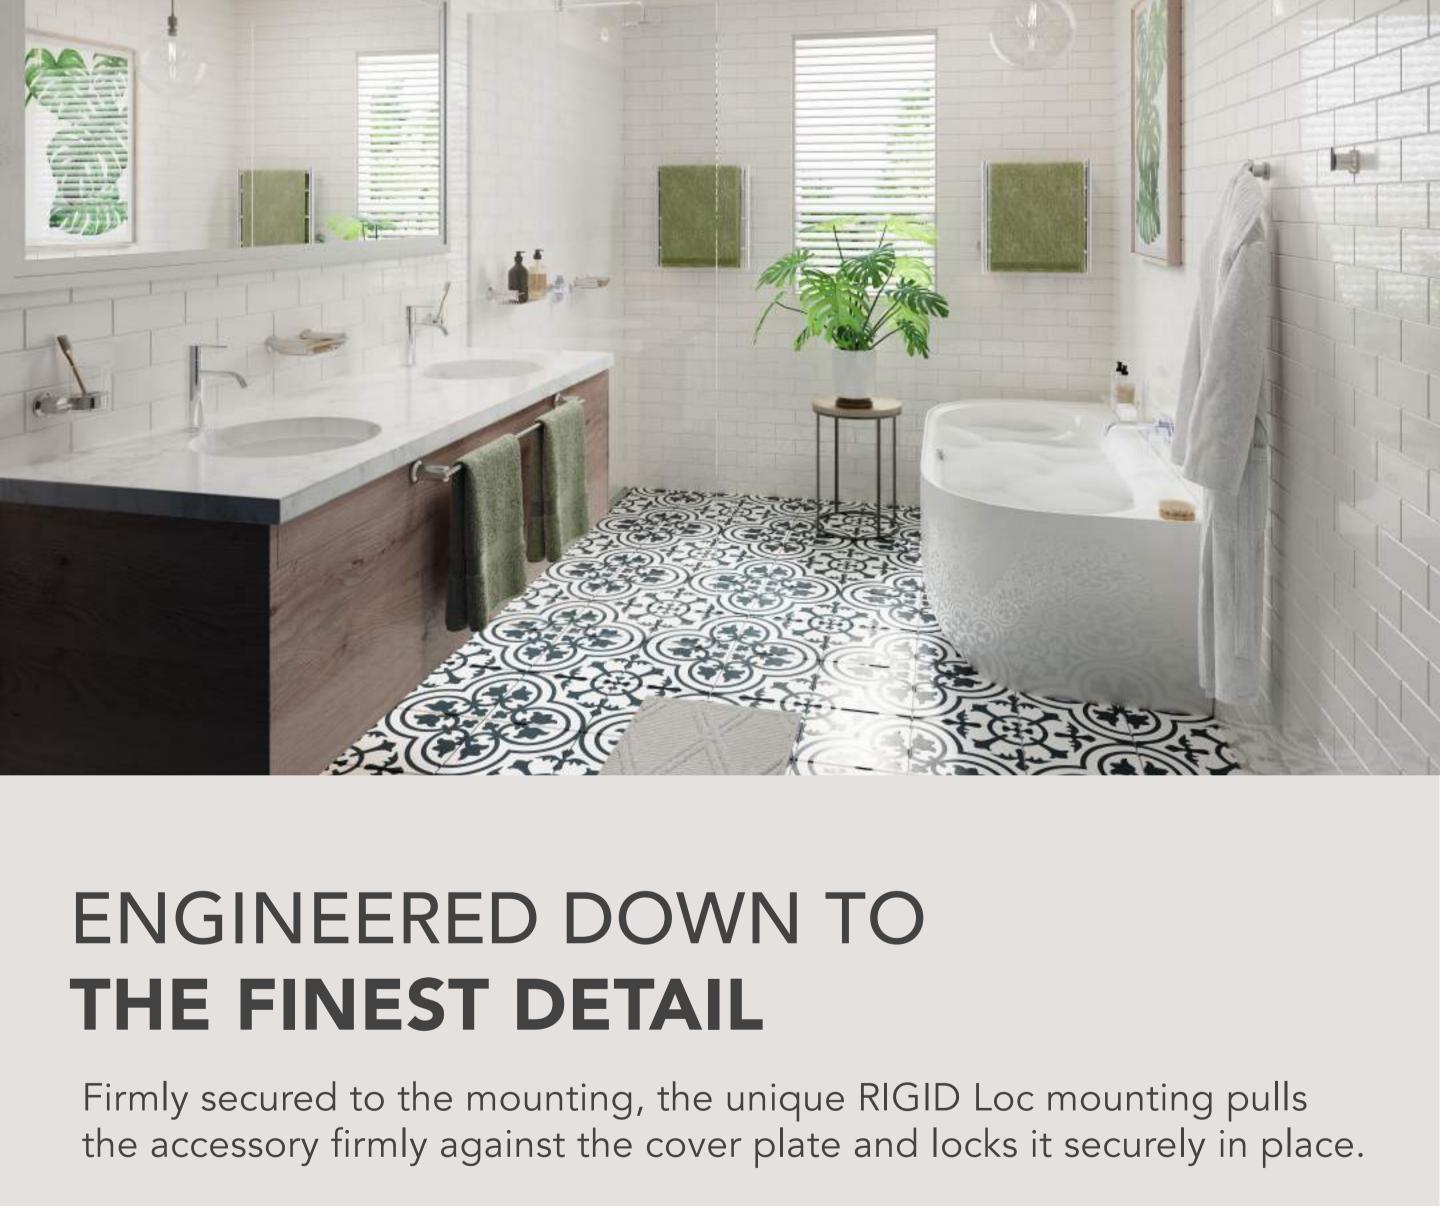

All our stainless steel bathroom accessories with the RIGID Loc mounting system are covered by a 15 Year Limited Guarantee against manufacturing defects.

No More Loose Accessories. With our

unique RIGID Loc Mounting System our

bathroom accessories remain securely fitted

Made from GRADE 304 Stainless Steel and

Smart materials

on the wall.