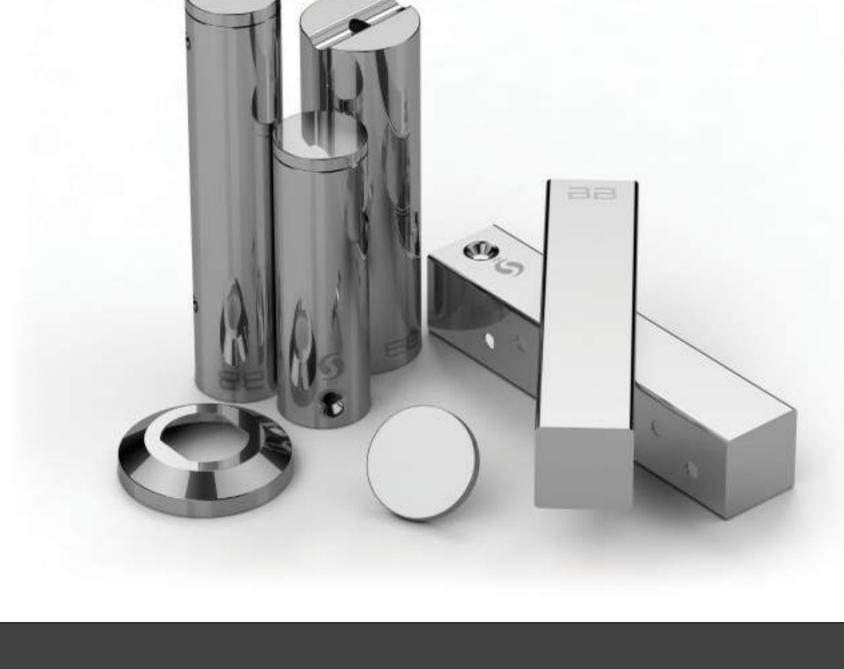

## DESIGN MEETS INNOVATION We have developed an innovative mounting system called RIGID Loc to

RIGID LOC -

ensure bathroom accessories don't come loose or wobble free on their mounting. (SA Patent 2012/05046)

www.bathroombutler.com/za

011 334 8100 I info@bathroombutler.co.za

The gripping ribs along with the adhesive template help prevent movement even on ultra-smooth surfaces.

15 YEARS OF

**Prevents** 

Movement

# t-barrel slides down the mounting locking the bathroom accessory securely in place.

All our stainless steel bathroom accessories with the RIGID Loc mounting system are covered by a 15 Year Limited Guarantee against manufacturing defects.

No More Loose Accessories. With our

unique RIGID Loc Mounting System our