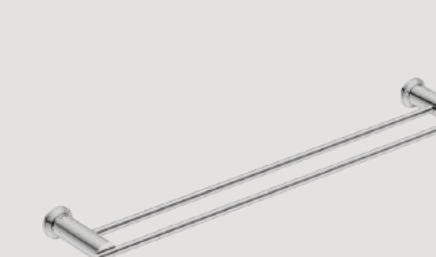

Model: 5870, 430mm

**Double Towel Rail** Model: 5882, 650mm Model: 5885, 800mm

HEATED TOWEL RAILS

NATURAL COLLECTION

glass mounting RL round

+ pull knob

Model: 1006

HYGIENICALLY DRY