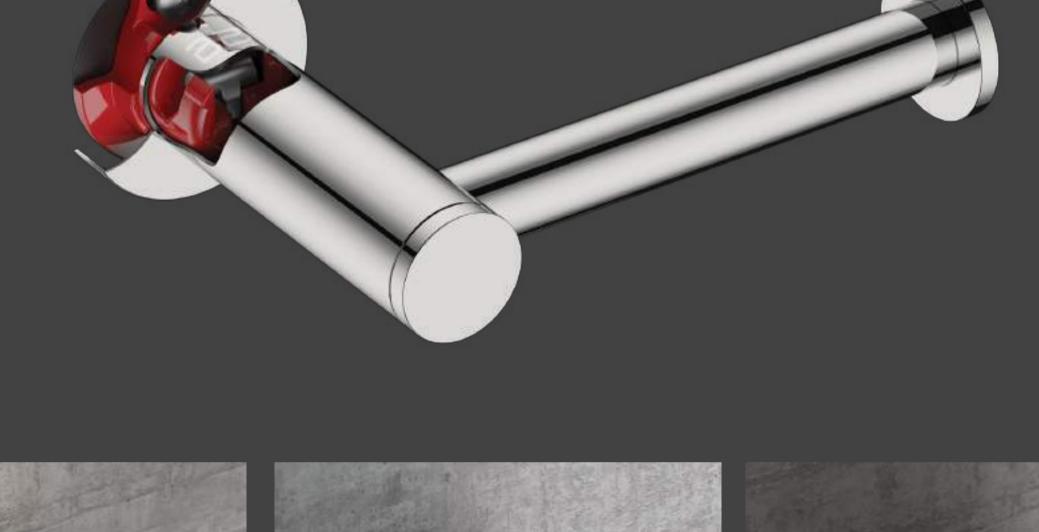

## DESIGN MEETS INNOVATION We have developed an innovative mounting system called RIGID Loc to

RIGID LOC -

ensure bathroom accessories don't come loose or wobble free on their mounting. (SA Patent 2012/05046)

# t-barrel slides down the mounting locking the bathroom accessory securely in place.