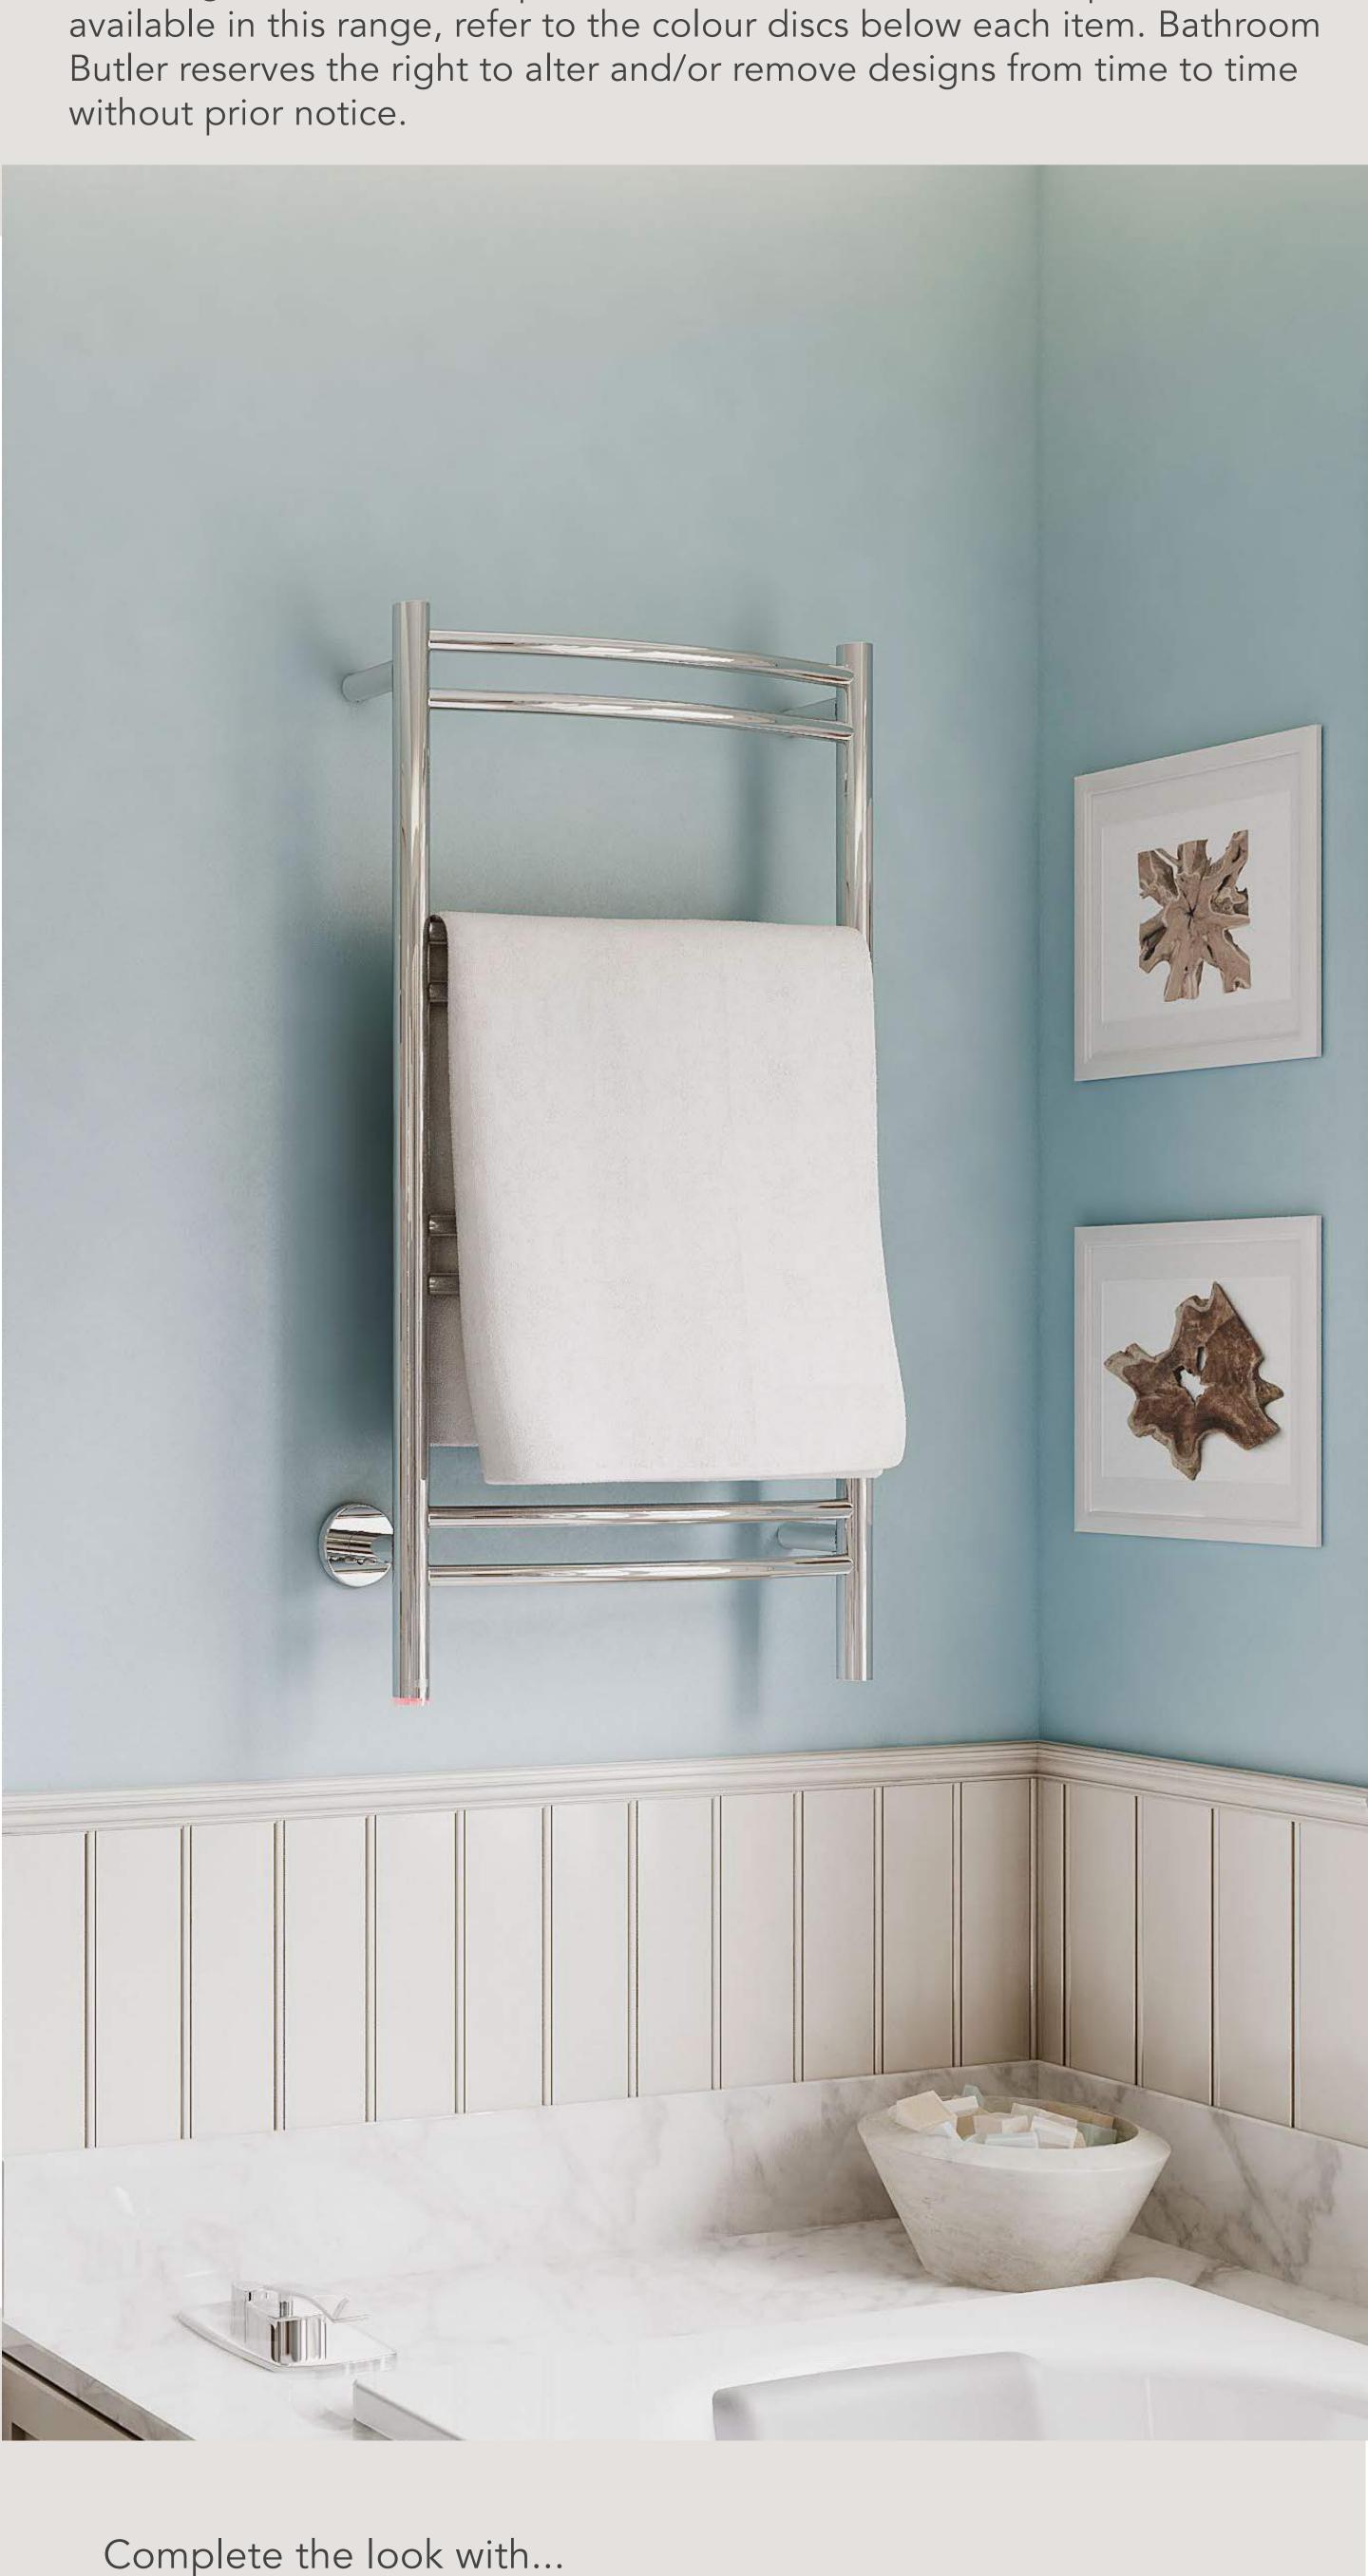

Model: 5870, 430mm

**Double Towel Rail** Model: 5882, 650mm Model: 5885, 800mm

HEATED TOWEL RAILS

NATURAL COLLECTION

glass mounting RL round

+ pull knob

Model: 1006

HYGIENICALLY DRY

Bathroom Butler heated towel rails use

Dry Element Technology or DET which

ensures quicker heat up times, reaching

optimum temperature within 10min.

With the wattage of the average size

heated rail being the same as a single

light bulb, they don't cost much to run

either.

Every detail well considered. Our products are made from one

design. Meticulous engineering and years of perfecting resulted

of the finest grades Stainless Steel, combined with flawless