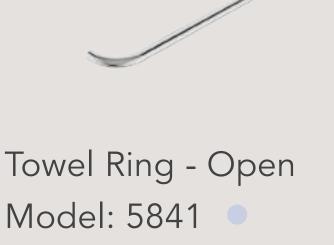

The distinctive round design of the 5800 Series with it's unique cross bar detail will add an element of artistic flair to your bathroom space.

Model: 5830

Glass Shelf 330mm

Model: 5825

Single Towel Rail

Model: 5872, 650mm Model: 5875, 800mm This range is available in a polished POLS finish. For colour options