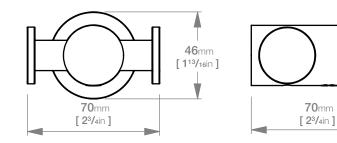

## Wall Fixings Supplied: Masonry

x2

Original UX Fischer<sup>®</sup> Wall Plug supplied, phased in from June 2015.

Code: 5611POLS Finish: Polished GRADE 304 Stainless Steel

Dimensions given are in **mm** and **[inches]**. Bathroom Butler<sup>®</sup> reserves the right to alter and/or remove designs from time to time without prior notice. This drawing is to be used for reference purposes only. E &O.E.