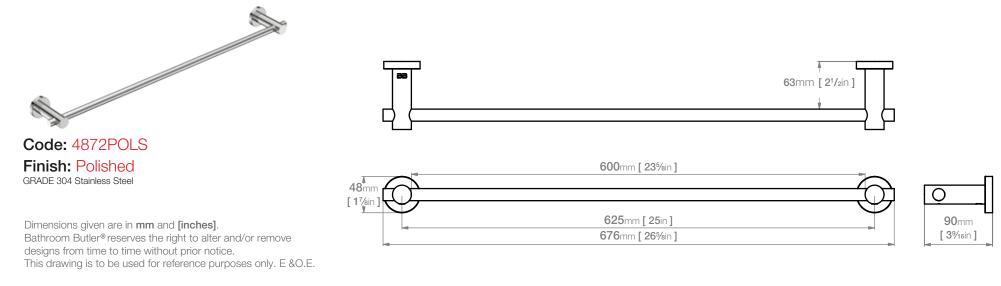

## 4872 SINGLE TOWEL RAIL 650mm / 25"

## 4800 Series Exclusive Collection

\*SOUTH AFRICA: Exclusively available through Cape Plumbing and Bathrooms, On Tap and Water Ways Stores ONLY.