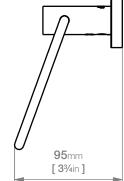

## Wall Fixings Supplied: Masonry

Code: 4840POLS Finish: Polished GBADE 304 Stainless Steel

Dimensions given are in **mm** and **[inches]**. Bathroom Butler® reserves the right to alter and/or remove designs from time to time without prior notice. This drawing is to be used for reference purposes only. E &O.E.