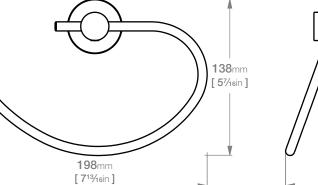

## Wall Fixings Supplied: Masonry

Code: 4840POLS Finish: Polished GBADE 304 Stainless Steel

Dimensions given are in **mm** and **[inches]**. Bathroom Butler® reserves the right to alter and/or remove designs from time to time without prior notice. This drawing is to be used for reference purposes only. E &O.E.