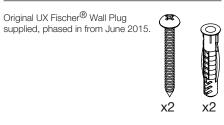

## Wall Fixings Supplied: Masonry

Code: 4840POLS Finish: Polished GBADE 304 Stainless Steel

Dimensions given are in **mm** and **[inches]**. Bathroom Butler® reserves the right to alter and/or remove designs from time to time without prior notice. This drawing is to be used for reference purposes only. E &O.E.