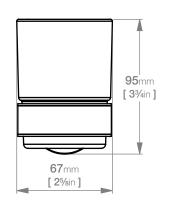

Dimensions given are in **mm** and **[inches]**. Bathroom Butler® reserves the right to alter and/or remove designs from time to time without prior notice. This drawing is to be used for reference purposes only. E &O.E.