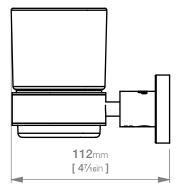

Dimensions given are in **mm** and **[inches]**. Bathroom Butler® reserves the right to alter and/or remove designs from time to time without prior notice. This drawing is to be used for reference purposes only. E &O.E.