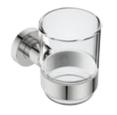

## 4832 TUMBLER + HOLDER

## **4800 Series Exclusive Collection**

\*SOUTH AFRICA: Exclusively available through Cape Plumbing and Bathrooms, On Tap and Water Ways Stores ONLY.

Code: 4832POLS Finish: Polished GRADE 304 Stainless Steel