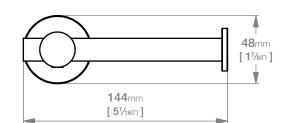

## **4801 PAPER HOLDER TYPE 1**

## Wall Fixings Supplied: Masonry

Code: 4801POLS **Finish:** Polished GRADE 304 Stainless Steel

Dimensions given are in mm and [inches]. Bathroom Butler® reserves the right to alter and/or remove designs from time to time without prior notice. This drawing is to be used for reference purposes only. E &O.E.