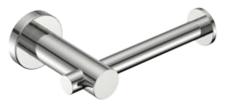

## **4801 PAPER HOLDER TYPE 1**

## Wall Fixings Supplied: Masonry

Code: 4801POLS **Finish:** Polished GRADE 304 Stainless Steel

Dimensions given are in mm and [inches]. Bathroom Butler® reserves the right to alter and/or remove designs from time to time without prior notice. This drawing is to be used for reference purposes only. E &O.E.