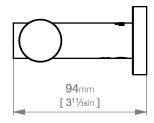

## Wall Fixings Supplied: Masonry

Code: 4801POLS **Finish:** Polished GRADE 304 Stainless Steel

Dimensions given are in mm and [inches]. Bathroom Butler® reserves the right to alter and/or remove designs from time to time without prior notice. This drawing is to be used for reference purposes only. E &O.E.