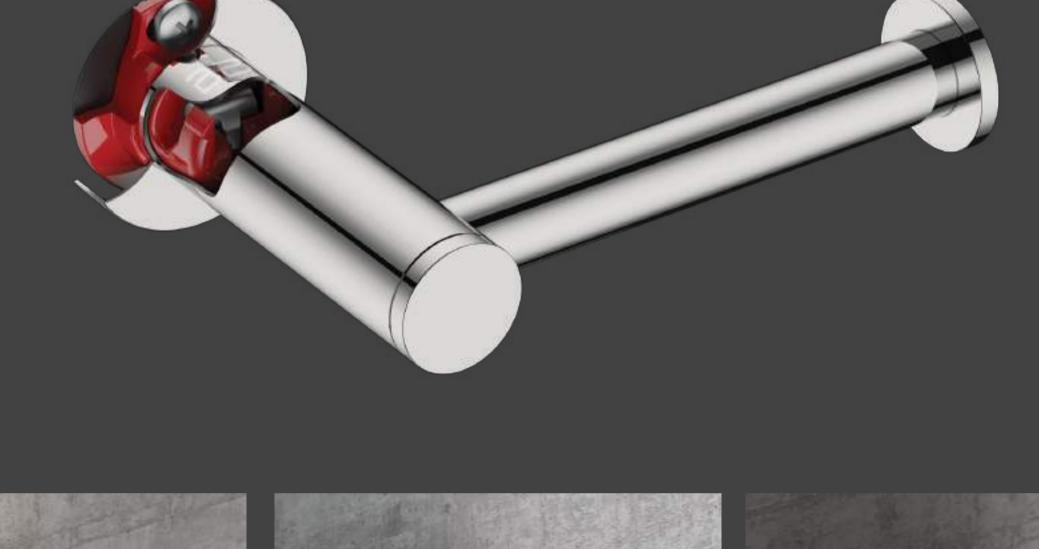

## DESIGN MEETS INNOVATION We have developed an innovative mounting system called RIGID Loc to

RIGID LOC -

ensure bathroom accessories don't come loose or wobble free on their mounting. (SA Patent 2012/05046)

mounting system called had to be retightened regularly to keep the accessory in place.

www.bathroombutler.com/za

011 334 8100 I info@bathroombutler.co.za

RIGID Loc to ensure bathroom accessories don't come loose or wobble free on their mounting.

along with the adhesive template help prevent movement even on ultra-smooth surfaces.

**Prevents** 

Movement

The gripping ribs

15 YEARS OF DESIGN INNOVATION Established in South Africa, Bathroom Butler is a family owned

with the RIGID Loc mounting system are covered by a 15 Year Limited Guarantee against manufacturing defects.

All our stainless steel bathroom accessories

unique RIGID Loc Mounting System our

bathroom accessories remain securely fitted