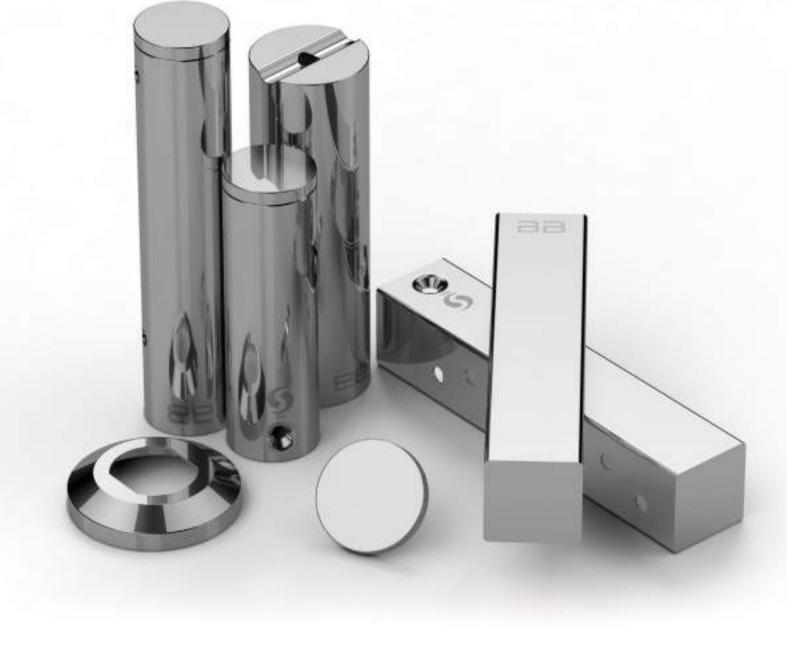

glass mounting RL round

+ pull knob

Model: 1006

Secure and precise mountings for bathroom accessories

on glass panels and shower doors.

glass mounting RL round

Model: 1005

on the wall.