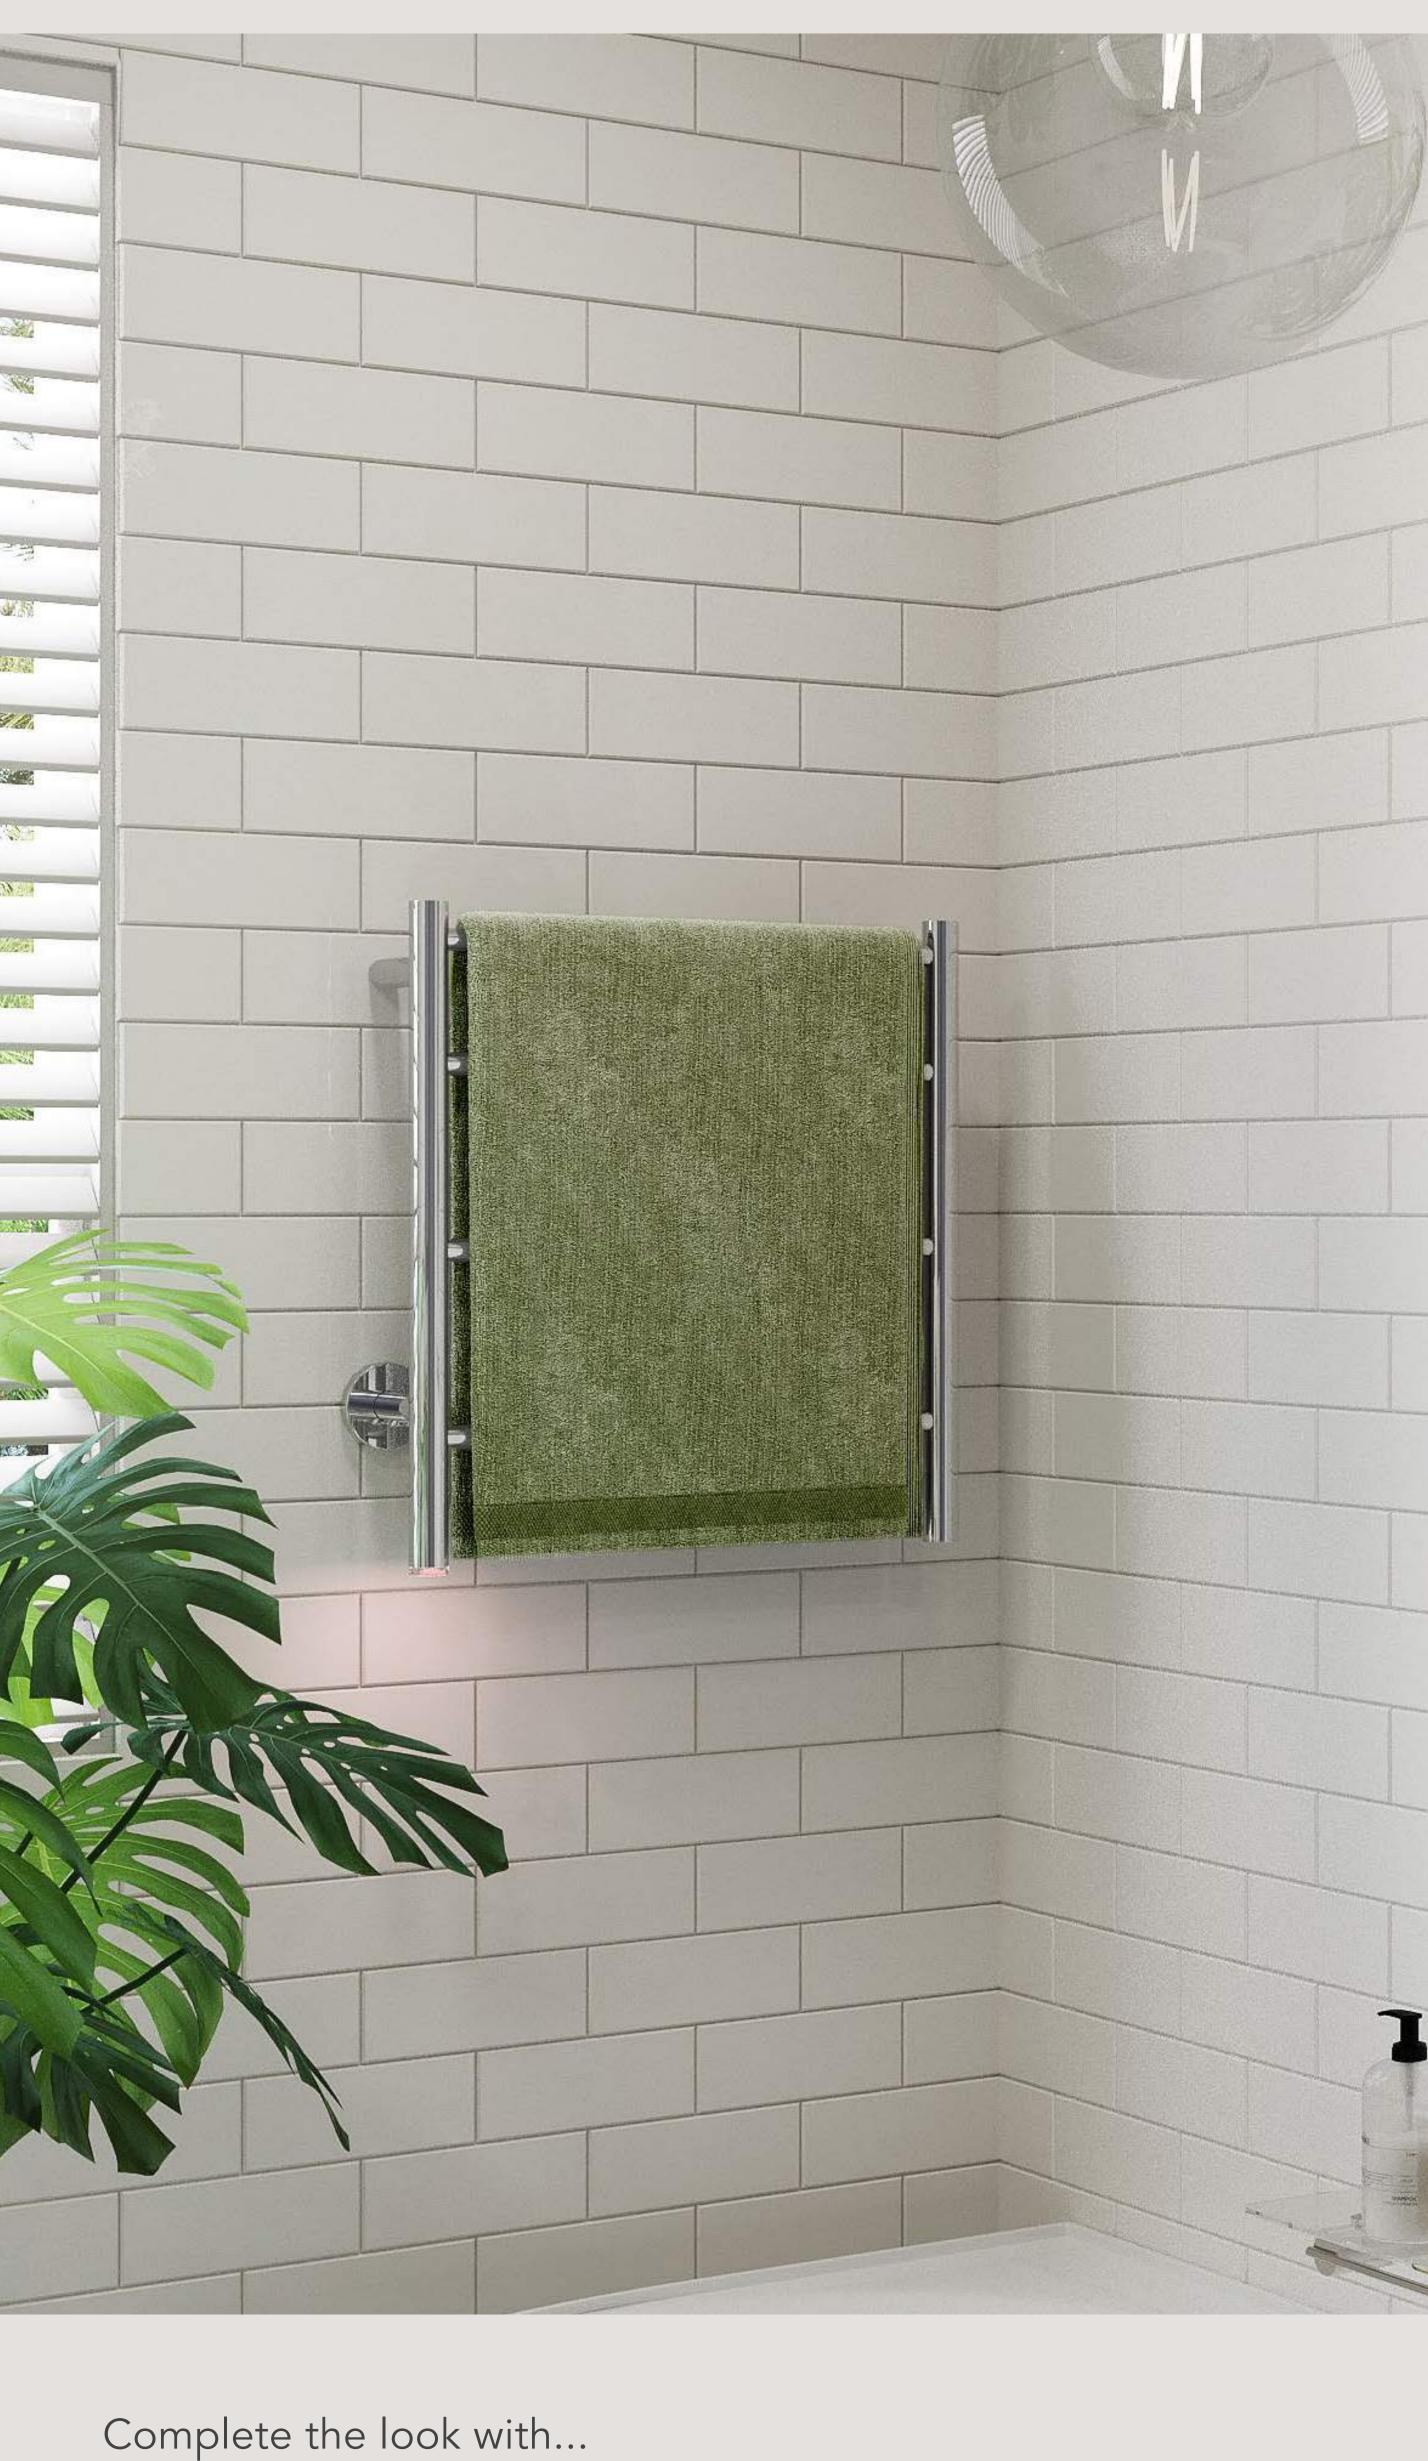

This range is available in a polished POLS , matt black MBLK or a

HEATED TOWEL RAILS

NATURAL COLLECTION

either.

**HYGIENICALLY DRY** 

Bathroom Butler heated towel rails use

Dry Element Technology or DET which

ensures quicker heat up times, reaching

optimum temperature within 10min.

With the wattage of the average size

heated rail being the same as a single

light bulb, they don't cost much to run

DESIGNED TO MAKE THE MOST OF GLASS