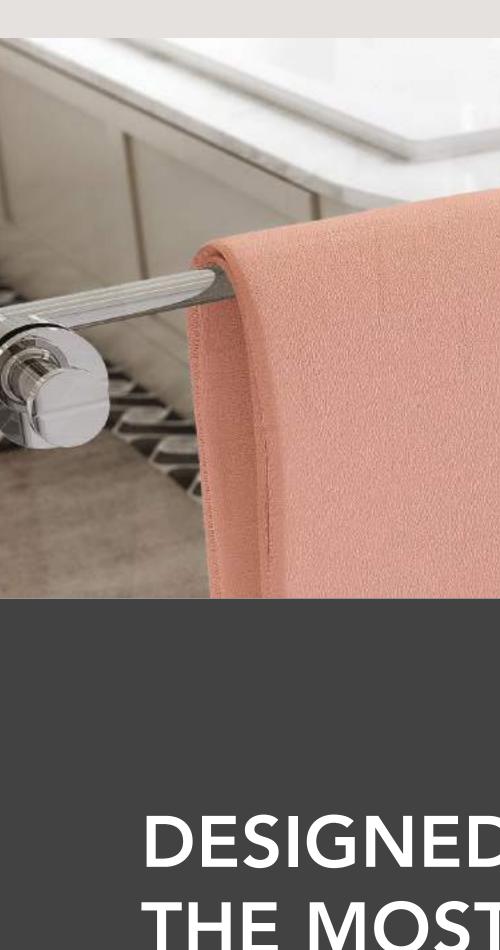

ensures quicker heat up times, reaching

optimum temperature within 10min.

With the wattage of the average size

heated rail being the same as a single

light bulb, they don't cost much to run

DESIGNED TO MAKE THE MOST OF GLASS

glass mounting RL round

+ pull knob

Model: 1006

Secure and precise mountings for bathroom accessories

on glass panels and shower doors.

glass mounting RL round

Model: 1005

on the wall.