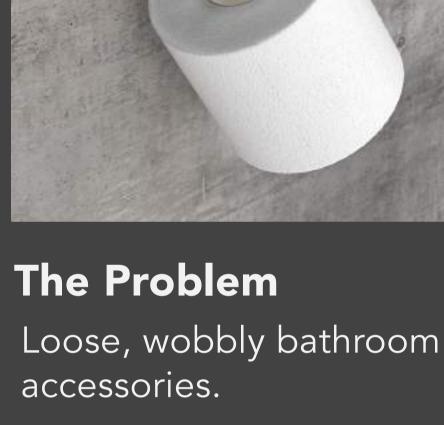

## DESIGN MEETS INNOVATION We have developed an innovative mounting system called RIGID Loc to

RIGID LOC -

ensure bathroom accessories don't come loose or wobble free on their mounting. (SA Patent 2012/05046)

mounting system called had to be retightened regularly to keep the accessory in place.

www.bathroombutler.com/za

011 334 8100 I info@bathroombutler.co.za

RIGID Loc to ensure bathroom accessories don't come loose or wobble free on their mounting.