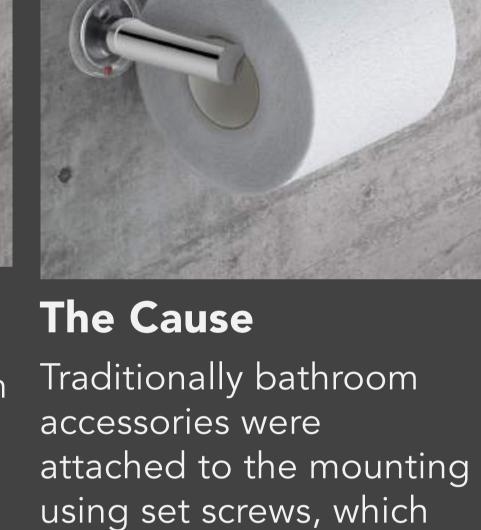

mounting system called had to be retightened regularly to keep the accessory in place.

www.bathroombutler.com/za

011 334 8100 I info@bathroombutler.co.za

RIGID Loc to ensure bathroom accessories don't come loose or wobble free on their mounting.