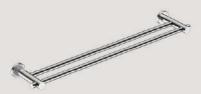

Glass Shelf 500mm Model: 4825

Towel Ring Model: 4841

Single Towel Rail Model: 4870, 430mm Model: 4872, 650mm Model: 4875, 800mm

Double Towel Rail Model: 4882, 650mm Model: 4885, 800mm

This range is available in a polished POLS finish, matt black MBLK or a champagne gold BCGD finish. For colour options available in this range, refer to the colour discs below each item. Bathroom Butler reserves the right to alter and/or remove designs from time to time without prior notice.