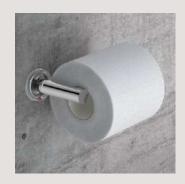

Paper Holder Model: 4801

Glass Tumbler + Holder Model: 4832

Robe Hook Single Model: 4810

Toilet Brush + Holder Model: 4838

Paper Holder Spare Model: 4804

Robe Hook Double Model: 4811

Soap Rack Model: 4830

Shower Rack 330mm Model: 4820