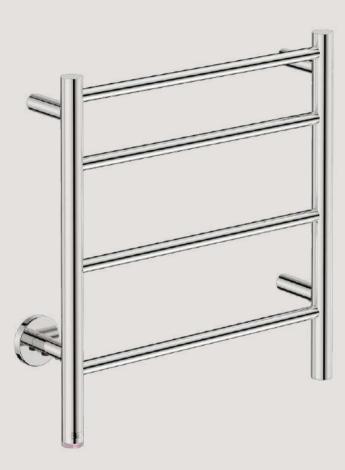

### HYGIENICALLY DRY

Bathroom Butler heated towel rails use Dry Element Technology or DET which ensures quicker heat up times, reaching optimum temperature within 10min. With the wattage of the average size heated rail being the same as a single light bulb, they don't cost much to run either.