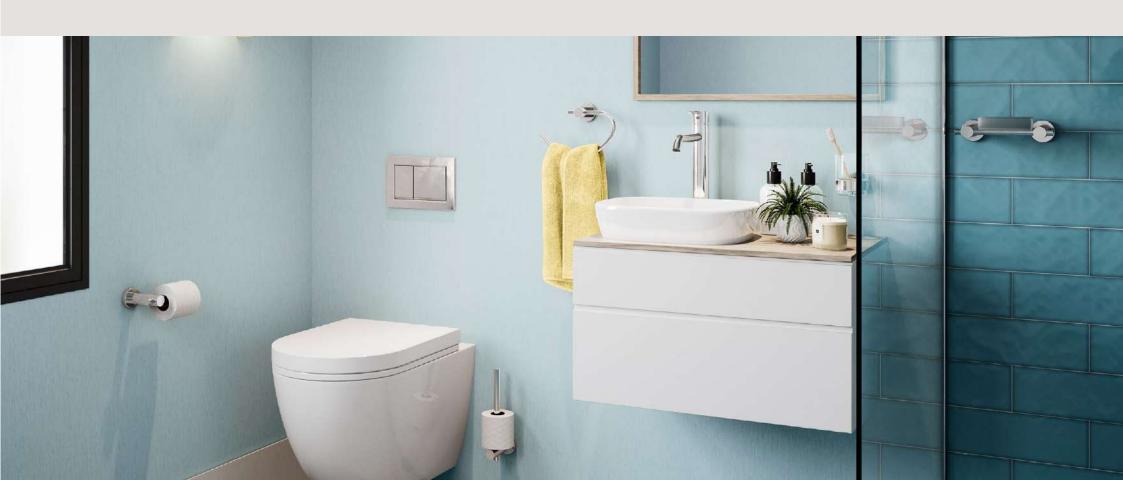

as beautiful as they are functional.







Paper Holder Model: 4801



Glass Tumbler + Holder Model: 4832



Robe Hook Single Model: 4810



Toilet Brush + Holder Model: 4838



Paper Holder Spare Model: 4804



Robe Hook Double Model: 4811



Soap Rack Model: 4830



Shower Rack 330mm Model: 4820



Glass Shelf 500mm Model: 4825











Towel Ring Model: 4841



Single Towel Rail Model: 4870, 430mm Model: 4872, 650mm Model: 4875, 800mm



Double Towel Rail Model: 4882, 650mm Model: 4885, 800mm

This range is available in a polished POLS finish, matt black MBLK or a champagne gold BCGD finish. For colour options available in this range, refer to the colour discs below each item. Bathroom Butler reserves the right to alter and/or remove designs from time to time without prior notice.



Complete the look with...
HEATED TOWEL RAILS

### NATURAL COLLECTION



### HYGIENICALLY DRY

Bathroom Butler heated towel rails use Dry Element Technology or DET which ensures quicker heat up times, reaching optimum temperature within 10min. With the wattage of the average size heated rail being the same as a single light bulb, they don't cost much to run either.

### DESIGNED TO MAKE THE MOST OF GLASS

Secure and precise mountings for bathroom accessories on glass panels and shower doors.



Every detail well considered. Our products are made from one of the finest grades Stainless Steel, combined with flawless design. Meticulous engineering and years of perfecting resulted in the most effective bathroom accessories imaginable turning your bathroom into a space worth showing off.



Ma