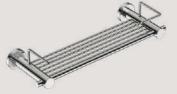

Glass Shelf 500mm Model: 4825

Towel Ring Model: 4841

Single Towel Rail Model: 4870, 430mm Model: 4872, 650mm Model: 4875, 800mm

Double Towel Rail Model: 4882, 650mm Model: 4885, 800mm

This range is available in a polished POLS finish, matt black MBLK or a champagne gold BCGD finish. For colour options available in this range, refer to the colour discs below each item. Bathroom Butler reserves the right to alter and/or remove designs from time to time without prior notice.