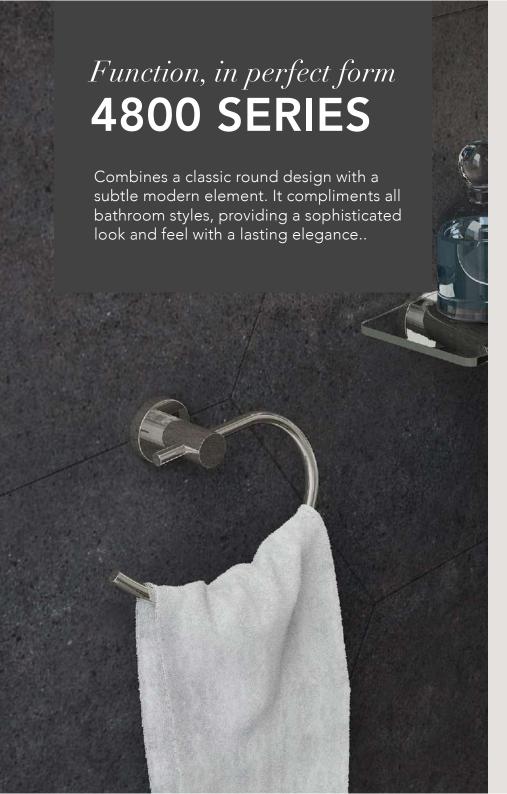

Glass Shelf 500mm Model: 4825

Towel Ring Model: 4841

Single Towel Rail Model: 4870, 430mm Model: 4872, 650mm Model: 4875, 800mm

Double Towel Rail Model: 4882, 650mm Model: 4885, 800mm

This range is available in a polished POLS finish, matt black MBLK or a champagne gold BCGD finish. For colour options available in this range, refer to the colour discs below each item. Bathroom Butler reserves the right to alter and/or remove designs from time to time without prior notice.