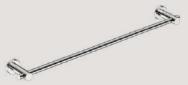

Glass Shelf 500mm Model: 4825

Towel Ring Model: 4841

Single Towel Rail Model: 4870, 430mm Model: 4872, 650mm Model: 4875, 800mm

Double Towel Rail Model: 4882, 650mm Model: 4885, 800mm

This range is available in a polished POLS finish, matt black MBLK or a champagne gold BCGD finish. For colour options available in this range, refer to the colour discs below each item. Bathroom Butler reserves the right to alter and/or remove designs from time to time without prior notice.