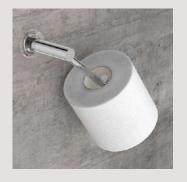

Paper Holder Model: 4801

Glass Tumbler + Holder Model: 4832

Robe Hook Single Model: 4810

Toilet Brush + Holder Model: 4838

Paper Holder Spare Model: 4804

Robe Hook Double Model: 4811

Soap Rack Model: 4830

Shower Rack 330mm Model: 4820