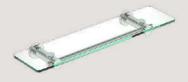

Glass Shelf 500mm Model: 4825

Towel Ring Model: 4841

Single Towel Rail Model: 4870, 430mm Model: 4872, 650mm Model: 4875, 800mm

Double Towel Rail Model: 4882, 650mm Model: 4885, 800mm

This range is available in a polished POLS finish, matt black MBLK or a champagne gold BCGD finish. For colour options available in this range, refer to the colour discs below each item. Bathroom Butler reserves the right to alter and/or remove designs from time to time without prior notice.