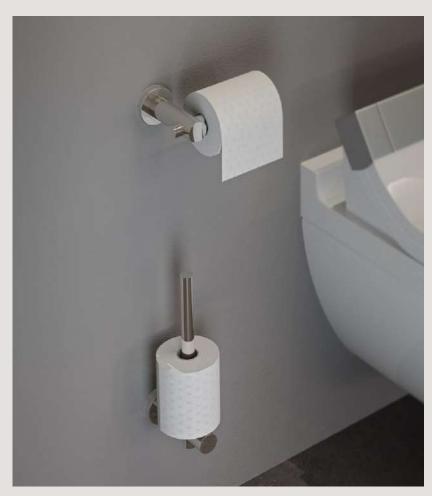

Paper Holder Model: 4801

Glass Tumbler + Holder Model: 4832

Robe Hook Single Model: 4810

Toilet Brush + Holder Model: 4838

Paper Holder Spare Model: 4804

Robe Hook Double Model: 4811

Soap Rack Model: 4830

Shower Rack 330mm Model: 4820