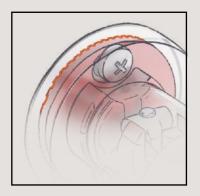

## ENGINEERED DOWN TO THE FINEST DETAIL

Firmly secured to the mounting, the unique RIGID Loc mounting pulls the accessory firmly against the cover plate and locks it securely in place.

#### **Secure Mount**

As the screw tightens the t-barrel slides down the mounting locking the bathroom accessory securely in place.

**GRADE 304 Stainless Steel** 

100% Recyclable, rust and flake free, durable and easy to maintain.