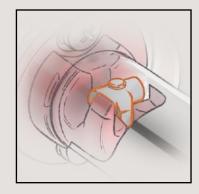

#### **Prevents Movement**

The gripping ribs along with the adhesive template help prevent movement even on ultra-smooth surfaces.

#### **Secure Mount**

As the screw tightens the t-barrel slides down the mounting locking the bathroom accessory securely in place.

**GRADE 304 Stainless Steel** 

100% Recyclable, rust and flake free, durable and easy to maintain.