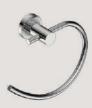

Glass Shelf 500mm Model: 4825

Towel Ring Model: 4841

Single Towel Rail Model: 4870, 430mm Model: 4872, 650mm Model: 4875, 800mm

Double Towel Rail Model: 4882, 650mm Model: 4885, 800mm

This range is available in a polished POLS finish, matt black MBLK or a champagne gold BCGD finish. For colour options available in this range, refer to the colour discs below each item. Bathroom Butler reserves the right to alter and/or remove designs from time to time without prior notice.