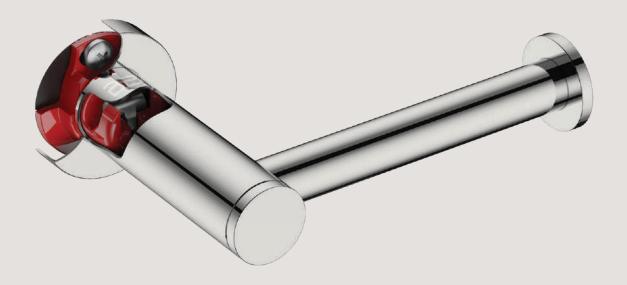

### RIGID LOC – **DESIGN MEETS INNOVATION**

We have developed an innovative mounting system called RIGID Loc to ensure bathroom accessories don't come loose or wobble free on their mounting. (SA Patent 2012/05046)

## ENGINEERED DOWN TO THE FINEST DETAIL

Firmly secured to the mounting, the unique RIGID Loc mounting pulls the accessory firmly against the cover plate and locks it securely in place.

#### **Secure Mount**

As the screw tightens the t-barrel slides down the mounting locking the bathroom accessory securely in place.

**GRADE 304 Stainless Steel** 

100% Recyclable, rust and flake free, durable and easy to maintain.