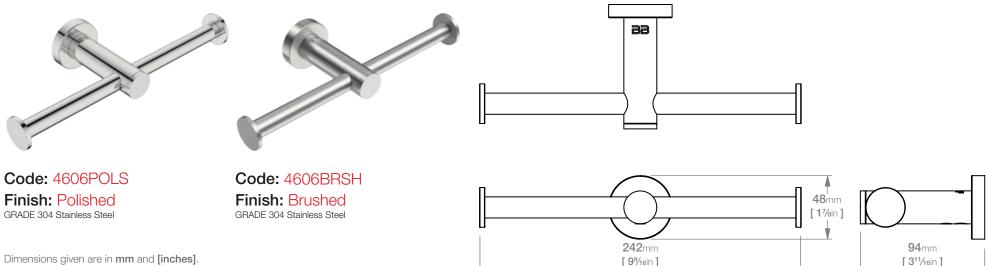

## **4606 PAPER HOLDER DOUBLE**

**4600 Series Premium Collection** 

## Wall Fixings Supplied: Masonry

Original UX Fischer<sup>®</sup> supplied, phased in from June 2015.

Dimensions given are in **mm** and **[inches]**. Bathroom Butler® reserves the right to alter and/or remove designs from time to time without prior notice. This drawing is to be used for reference purposes only. E &O.E.