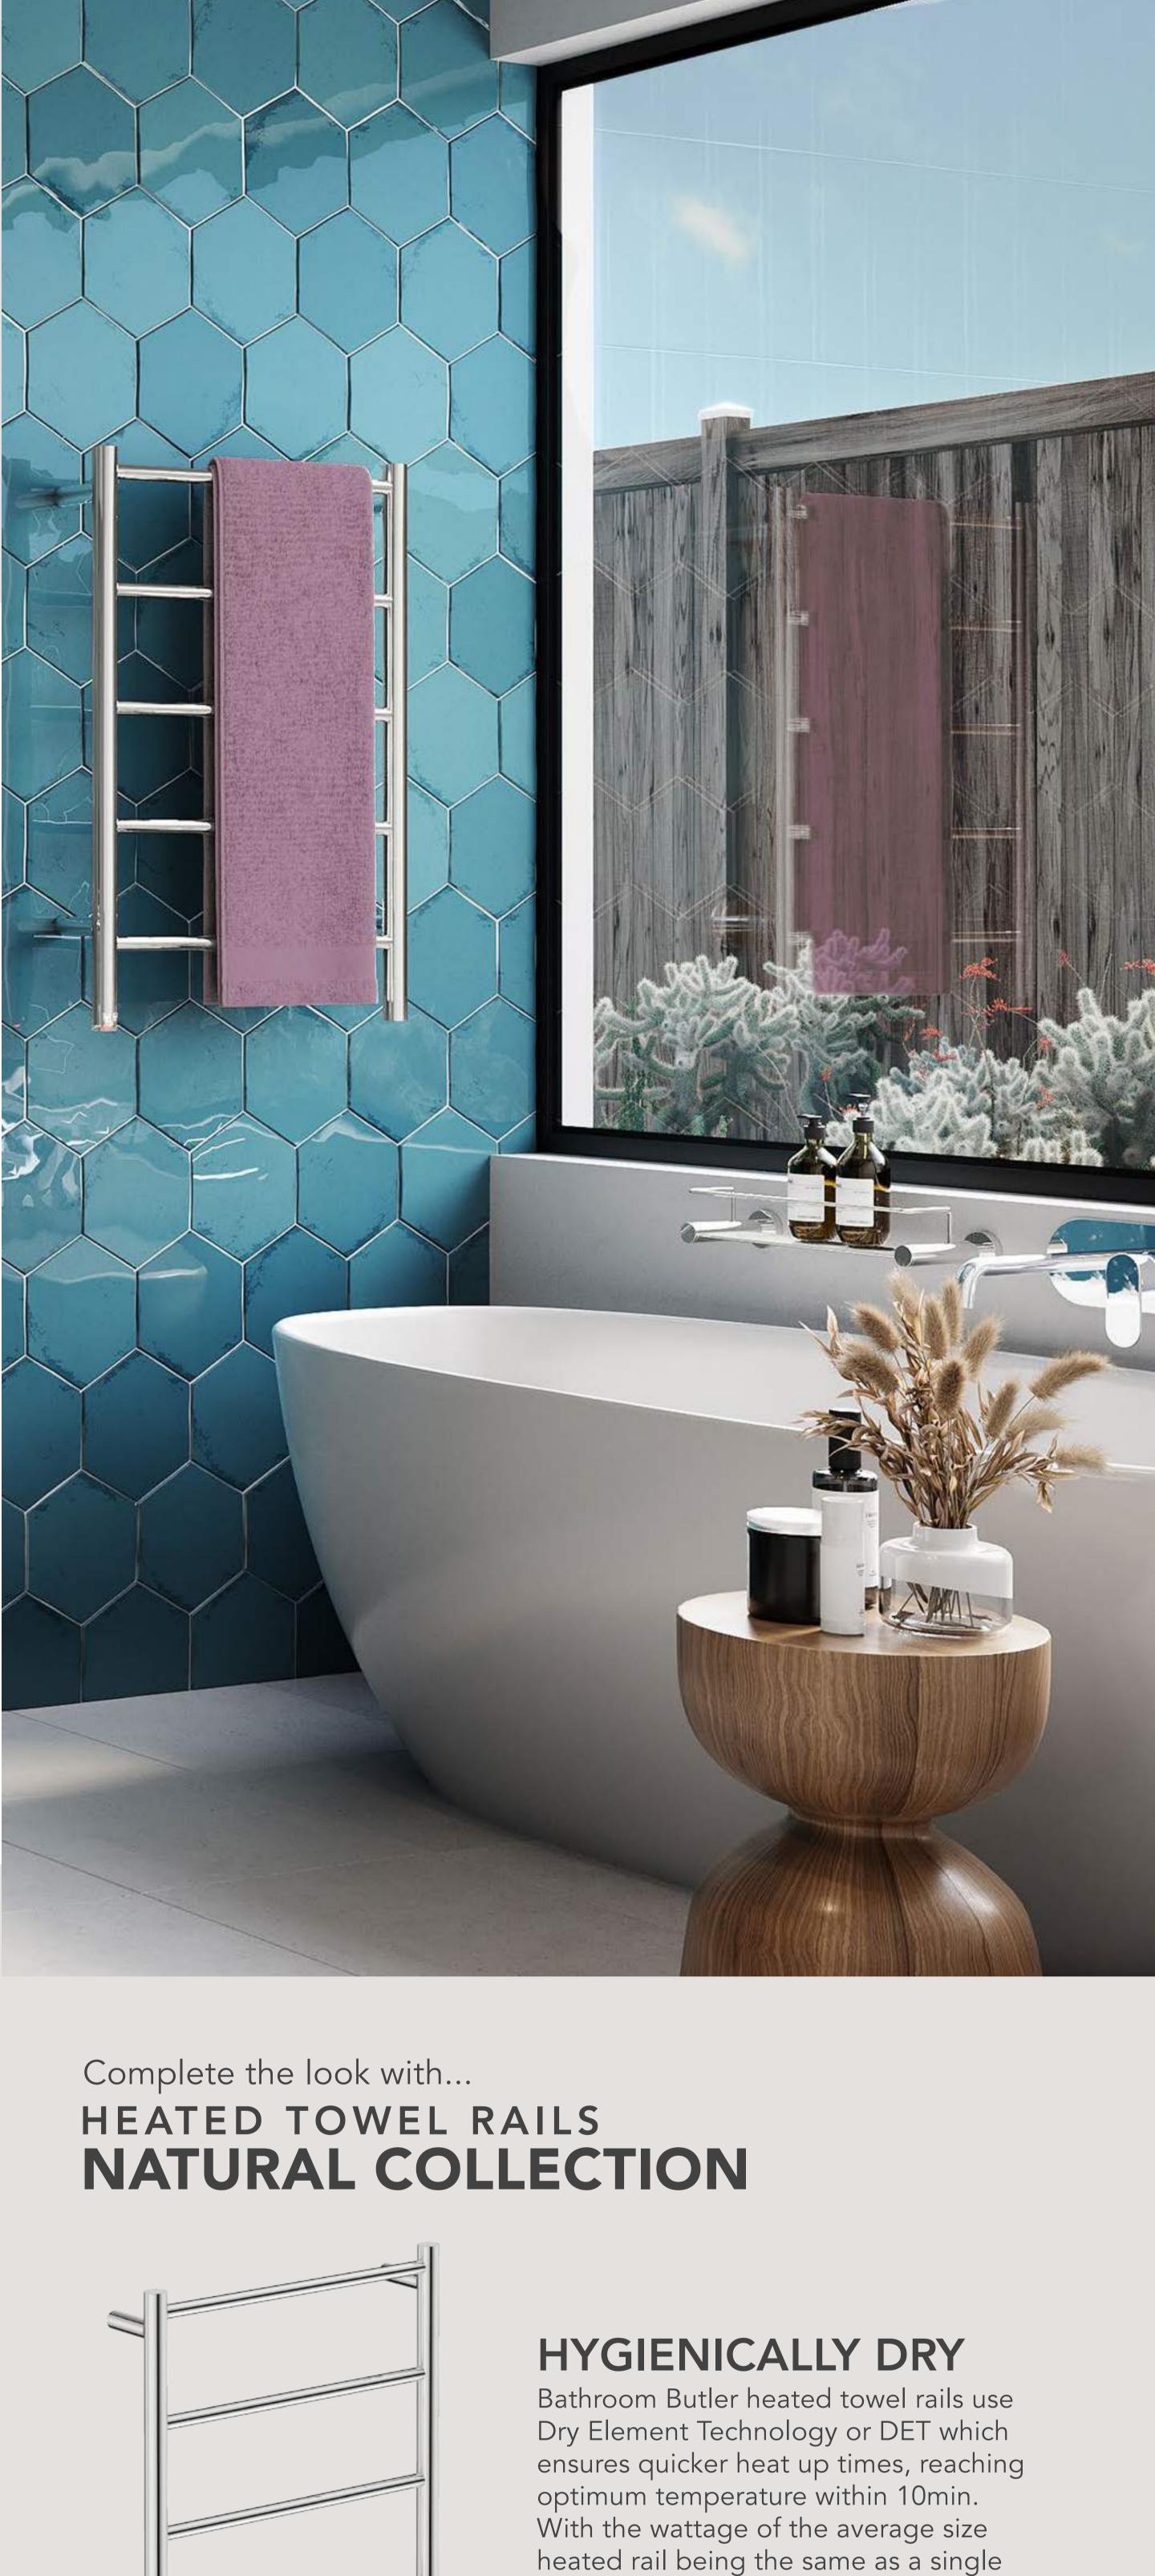

smart materials such as GRADE 304 Stainless Steel in combination with sustainable design to produce top end heated towel rails and bathroom accessories that are as beautiful as they are functional.

nature. This range is functional in design without neglecting aesthetics.

of GRADE 304 Stainless Steel.

products will neither rust nor flake thanks to

the inherent corrosion resistance properties

light bulb, they don't cost much to run

either.

glass mounting RL round

+ pull knob

Model: 1006