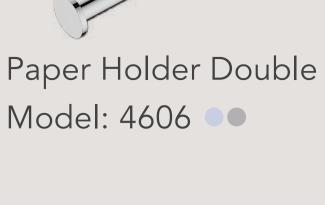

th surfaces.

**Prevents** 

15 YEARS OF DESIGN INNOVATION Established in South Africa, Bathroom Butler is a family owned

**GRADE 304** 

to maintain.

**Stainless Steel** 

100% Recyclable, rust and

flake free, durable and easy

## business that has been manufacturing bathroom accessories for over 15 years. With our underlying passion for innovation, we are driven to constantly evolve to surpass market expectations and have been using

smart materials such as GRADE 304 Stainless Steel in combination with sustainable design to produce top end heated towel rails and bathroom accessories that are as beautiful as they are functional.





nature. This range is functional in design without neglecting aesthetics.

Elegantly timeless collection inspired by the simple and calm elements of















Shower Foot Rest

Model: 4629



Model: 4630

Soap Rack



Shower Rack 330mm

Model: 4620



Single Towel Rail

Model: 4672, 650mm

Model: 4675, 800mm

Model: 4678, 1100mm

Robe Hook Single

Model: 4610



Double Towel Rail Model: 4682, 650mm

Model: 4685, 800mm

Model: 4688, 1100mm



**Towel Ring** 

Model: 4640

Model: 4693 ••

Towel Shelf + Hang Bar 650mm



Model: 4670, 430mm







glass mounting RL round

Model: 1005

DESIGNED TO MAKE

Glass Mountings are optional extras for bathroom accessories only and available in a

polished POLS finish. Model 1005 also available in matt black MBLK finish.

Every detail well considered. Our products are made from

one of the finest grades Stainless Steel, combined with flawless

hand polished to a mirror finish, our

No More Loose Acce