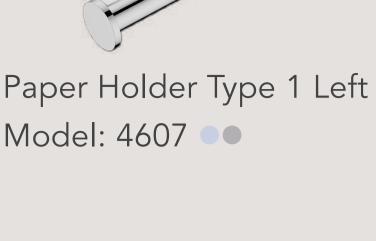

ooth surfaces.

**Prevents** 

15 YEARS OF DESIGN INNOVATION Established in South Africa, Bathroom Butler is a family owned

**GRADE 304** 

to maintain.

**Stainless Steel** 

100% Recyclable, rust and

flake free, durable and easy

## business that has been manufacturing bathroom accessories for over 15 years. With our underlying passion for innovation, we are driven to constantly evolve to surpass market expectations and have been using

smart materials such as GRADE 304 Stainless Steel in combination with sustainable design to produce top end heated towel rails and bathroom accessories that are as beautiful as they are functional.





nature. This range is functional in design without neglecting aesthetics.

Elegantly timeless collection inspired by the simple and calm elements of















Shower Foot Rest

Model: 4629



Model: 4630

Soap Rack



Shower Rack 330mm

Model: 4620



Single Towel Rail

Model: 4672, 650mm

Model: 4675, 800mm

Model: 4678, 1100mm

Robe Hook Single

Model: 4610



Double Towel Rail Model: 4682, 650mm

Model: 4685, 800mm

Model: 4688, 1100mm



**Towel Ring** 

Model: 4640

Model: 4693 ••

Towel Shelf + Hang Bar 650mm



Model: 4670, 430mm







glass mounting RL round

Model: 1005

DESIGNED TO MAKE

Glass Mountings are optional extras for bathroom accessories only and available in a

polished POLS finish. Model 1005 also available in matt black MBLK finish.

Every detail well considered. Our products are made from

one of the finest grades Stainless Steel, combined with flawless

hand polished to a mirror finish, our

No More Loose Ac