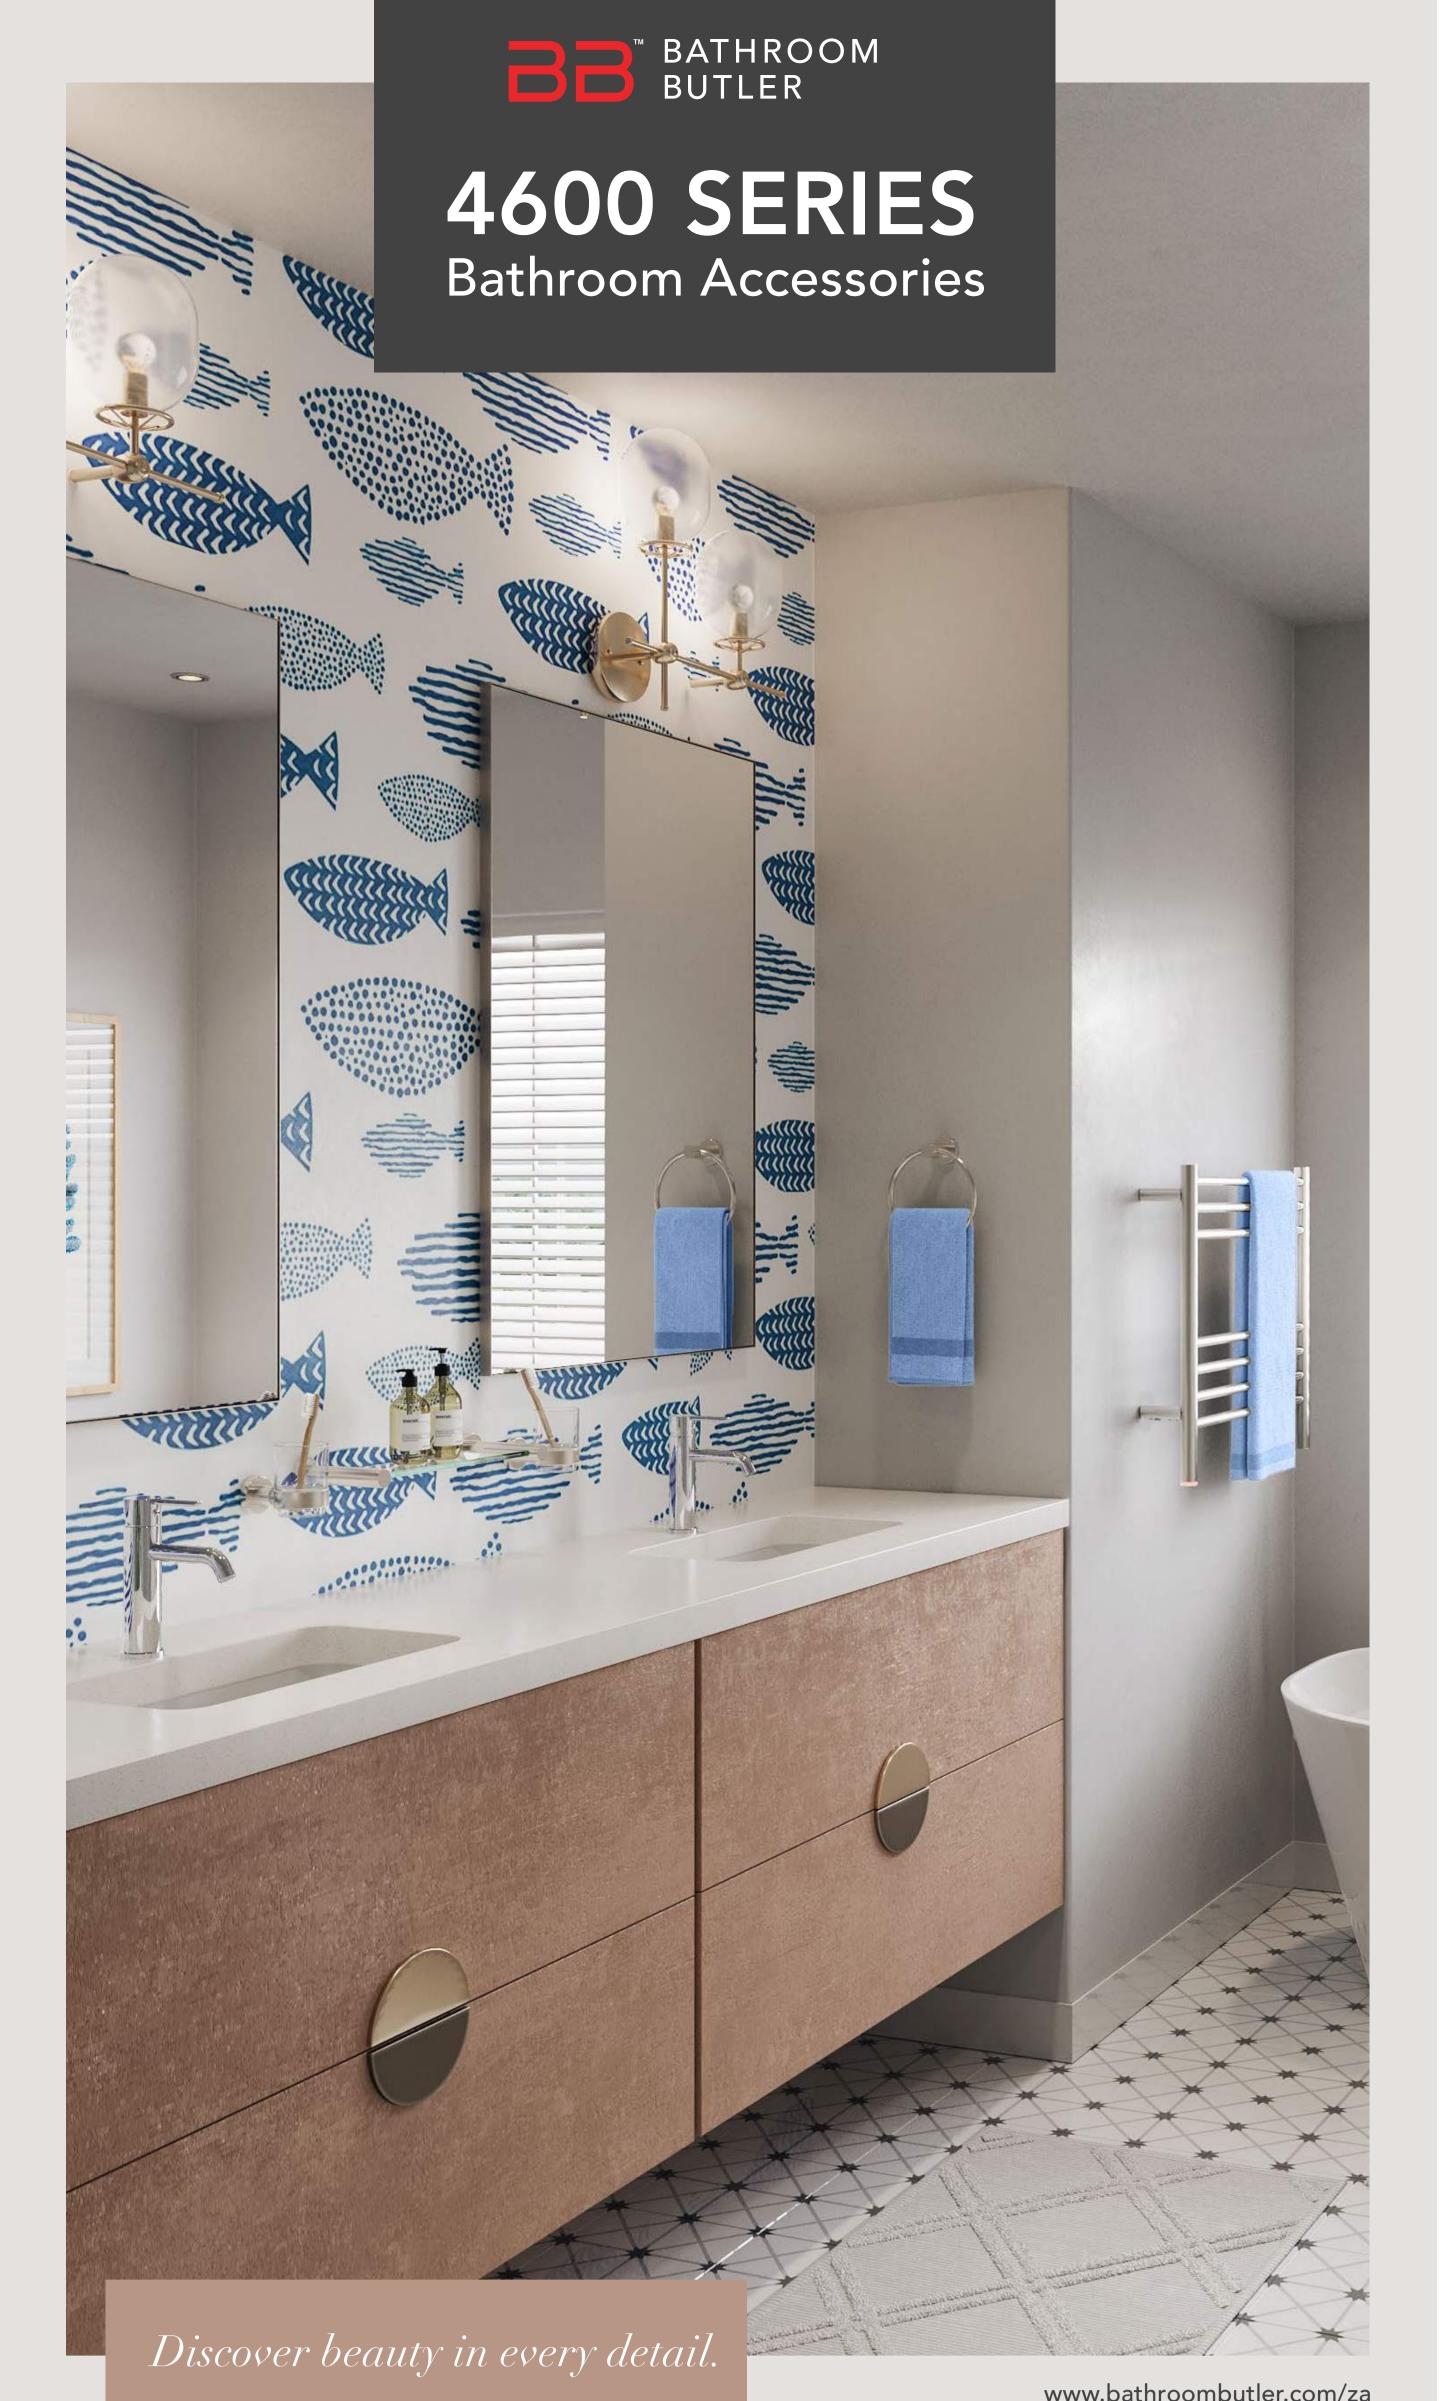

# START WITH FINISHING IN MIND

Choices, made for you

Elegantly timeless collection inspired by the simple and calm elements of

Shower Foot Rest

Model: 4629

Model: 4630

Soap Rack

Shower Rack 330mm

Model: 4620

Single Towel Rail

Model: 4672, 650mm

Model: 4675, 800mm

Model: 4678, 1100mm

Robe Hook Single

Model: 4610

Double Towel Rail Model: 4682, 650mm

Model: 4685, 800mm

Model: 4688, 1100mm

**Towel Ring** 

Model: 4640

Model: 4693 ••

Towel Shelf + Hang Bar 650mm

Model: 4670, 430mm

glass mounting RL round

Model: 1005

DESIGNED TO MAKE