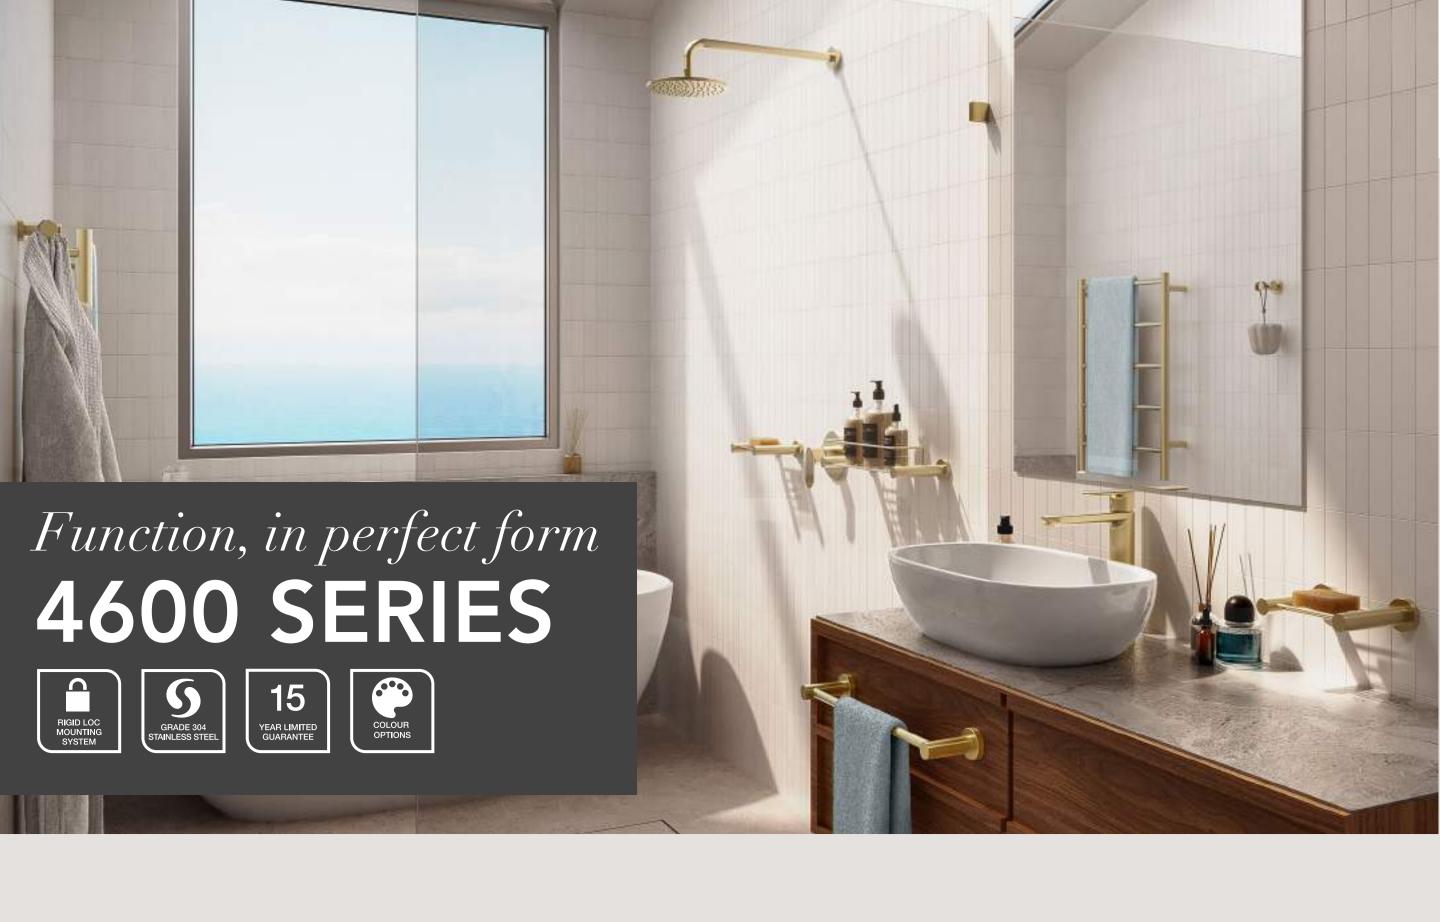

**Prevents** 

15 YEARS OF DESIGN INNOVATION Established in South Africa, Bathroom Butler is a family owned

**GRADE 304** 

to maintain.

**Stainless Steel** 

100% Recyclable, rust and

flake free, durable and easy

## business that has been manufacturing bathroom accessories for over 15 years. With our underlying passion for innovation, we are driven to constantly evolve to surpass market expectations and have been using

smart materials such as GRADE 304 Stainless Steel in combination with sustainable design to produce top end heated towel rails and bathroom accessories that are as beautiful as they are functional.

nature. This range is functional in design without neglecting aesthetics.