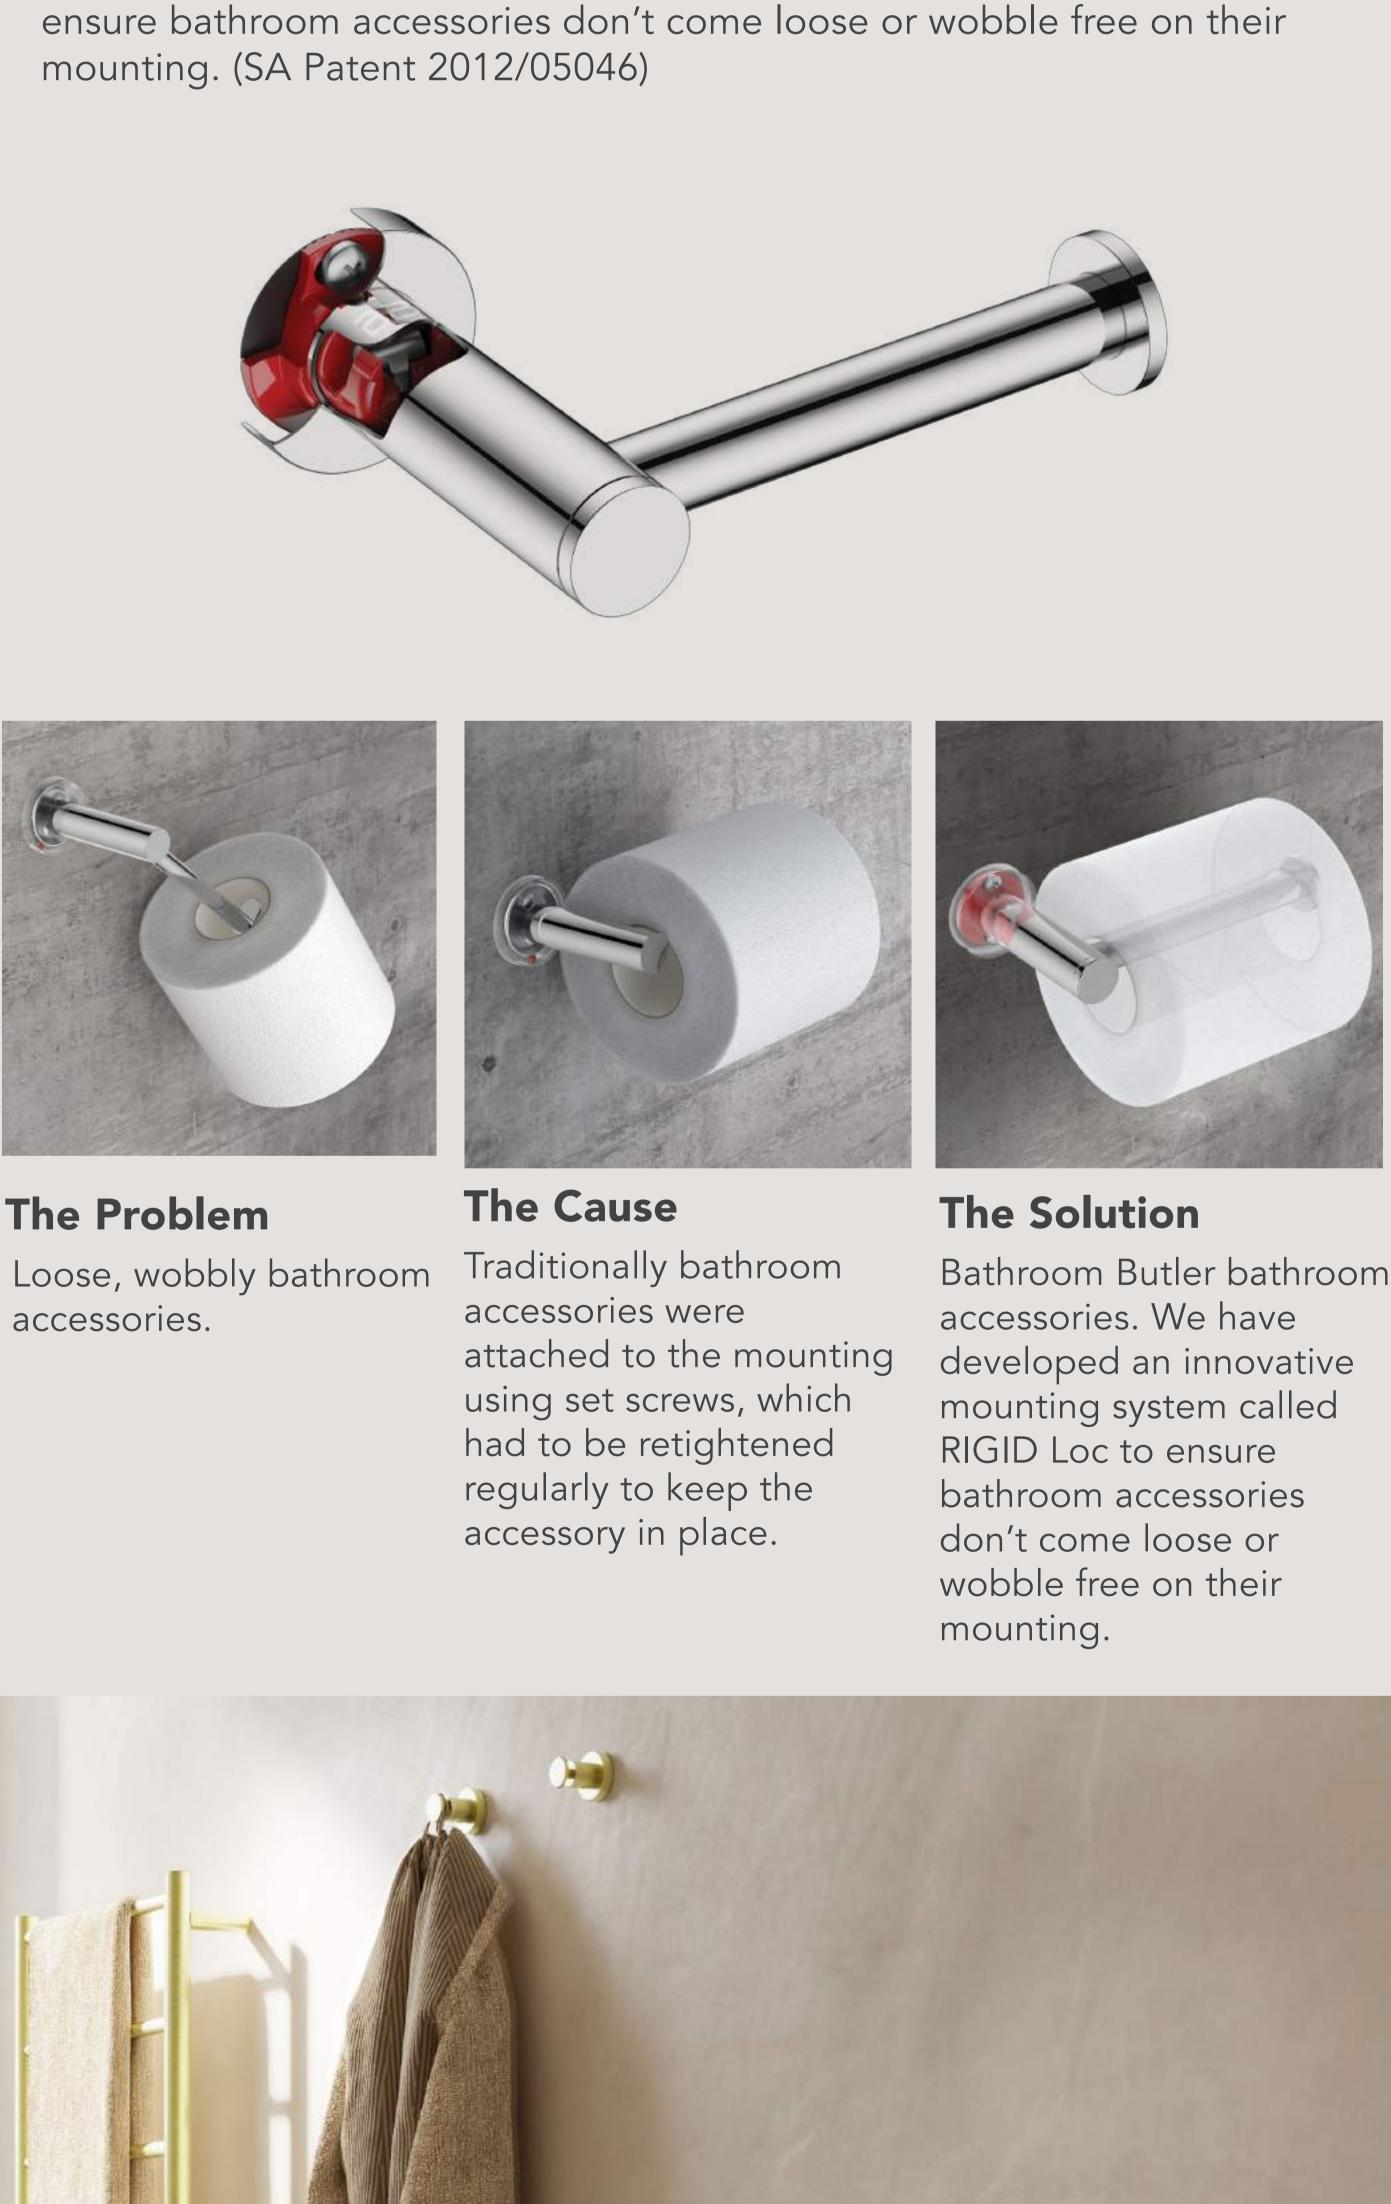

Bcgd Denotes

011 334 8100 I info@bathroombutler.co.za

RIGID LOC -DESIGN MEETS INNOVATION

We have developed an innovative mounting system called RIGID Loc to

# ENGINEERED DOWN TO THE FINEST DETAIL Firmly secured to the mounting, the unique RIGID Loc mounting pulls the accessory firmly against the cover plate and locks it securely in place.

### **Secure Mount** Movement The gripping ribs As the screw tightens the along with the t-barrel slides down the adhesive template mounting locking the help prevent bathroom accessory movement even on securely in place. ultra-smooth surfaces.