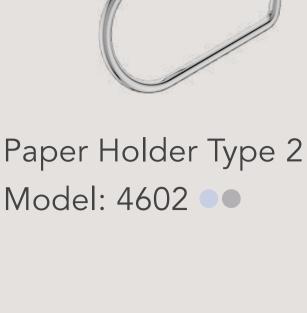

surfaces.

**Prevents** 

15 YEARS OF DESIGN INNOVATION Established in South Africa, Bathroom Butler is a family owned

**GRADE 304** 

to maintain.

**Stainless Steel** 

100% Recyclable, rust and

flake free, durable and easy

## business that has been manufacturing bathroom accessories for over 15 years. With our underlying passion for innovation, we are driven to constantly evolve to surpass market expectations and have been using

smart materials such as GRADE 304 Stainless Steel in combination with sustainable design to produce top end heated towel rails and bathroom accessories that are as beautiful as they are functional.





nature. This range is functional in design without neglecting aesthetics.

Elegantly timeless collection inspired by the simple and calm elements of















Shower Foot Rest

Model: 4629



Model: 4630

Soap Rack



Shower Rack 330mm

Model: 4620



Single Towel Rail

Model: 4672, 650mm

Model: 4675, 800mm

Model: 4678, 1100mm

Robe Hook Single

Model: 4610



Double Towel Rail Model: 4682, 650mm

Model: 4685, 800mm

Model: 4688, 1100mm



**Towel Ring** 

Model: 4640

Model: 4693 ••

Towel Shelf + Hang Bar 650mm



Model: 4670, 430mm







glass mounting RL round

Model: 1005

DESIGNED TO MAKE

Glass Mountings are optional extras for bathroom accessories only and available in a

polished POLS finish. Model 1005 also available in matt black MBLK finish.

Every detail well considered. Our products are made from

one of the finest grades Stainless Steel, combined with flawless

hand polished to a mirror finish, our

No More Loose Access