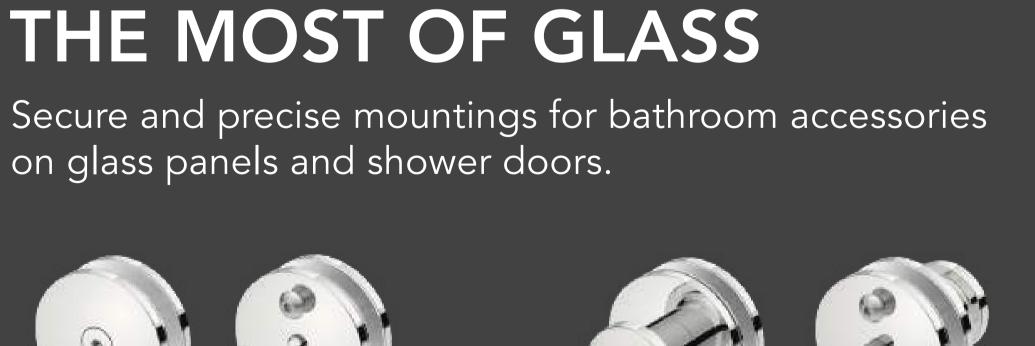

**Towel Ring** 

Model: 4640

Model: 4693 ••

Towel Shelf + Hang Bar 650mm

Model: 4670, 430mm

glass mounting RL round

Model: 1005

DESIGNED TO MAKE

Glass Mountings are optional extras for bathroom accessories only and available in a

polished POLS finish. Model 1005 also available in matt black MBLK finish.

Every detail well considered. Our products are made from