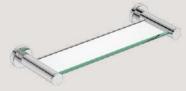

Glass Tumbler + Holder Model: 4632 ••

Glass Shelf 330mm Model: 4625 ••

Shower Foot Rest Model: 4629

Soap Rack Model: 4630

Shower Rack 330mm Model: 4620

Robe Hook Single Model: 4610

Robe Hook Double Model: 4611