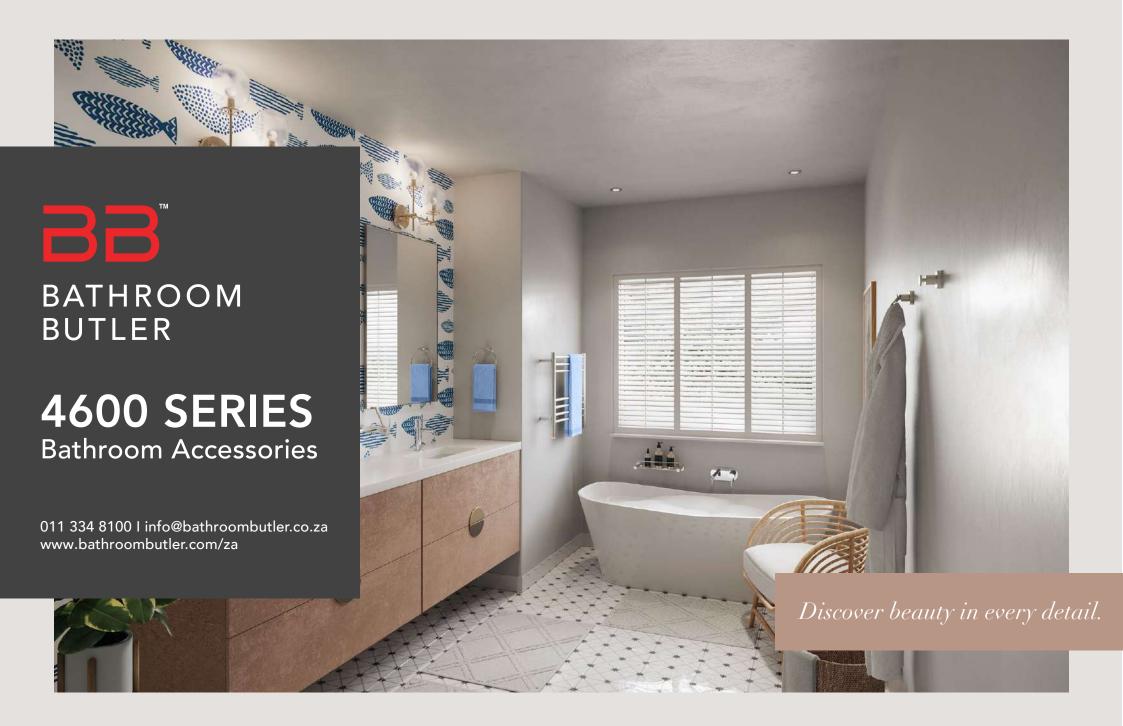

### Function, in perfect form **4600 SERIES**

Elegantly timeless collection inspired by the simple and calm elements of nature. This range is functional in design without neglecting aesthetics.

Paper Holder Type 1 Right Model: 4601

This range is available in a polished POLS, a brushed BRSH, a matt black MBLK or a champagne gold BCGD finish. For colour options available in this range, refer to the colour discs below each item. Bathroom Butler reserves the right to alter and/or remove designs from time to time without prior notice.