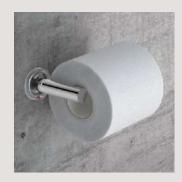

### Function, in perfect form **4600 SERIES**

Elegantly timeless collection inspired by the simple and calm elements of nature. This range is functional in design without neglecting aesthetics.

Paper Holder Type 1 Right Model: 4601

This range is available in a polished POLS, a brushed BRSH, a matt black MBLK or a champagne gold BCGD finish. For colour options available in this range, refer to the colour discs below each item. Bathroom Butler reserves the right to alter and/or remove designs from time to time without prior notice.