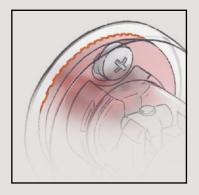

# ENGINEERED DOWN TO THE FINEST DETAIL

Firmly secured to the mounting, the unique RIGID Loc mounting pulls the accessory firmly against the cover plate and locks it securely in place.

#### **Prevents Movement**

The gripping ribs along with the adhesive template help prevent movement even on ultra-smooth surfaces.