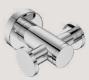

Glass Tumbler + Holder Model: 4632 ••

Glass Shelf 330mm Model: 4625 ••

Shower Foot Rest Model: 4629

Soap Rack Model: 4630

Shower Rack 330mm Model: 4620

Robe Hook Single Model: 4610

Robe Hook Double Model: 4611