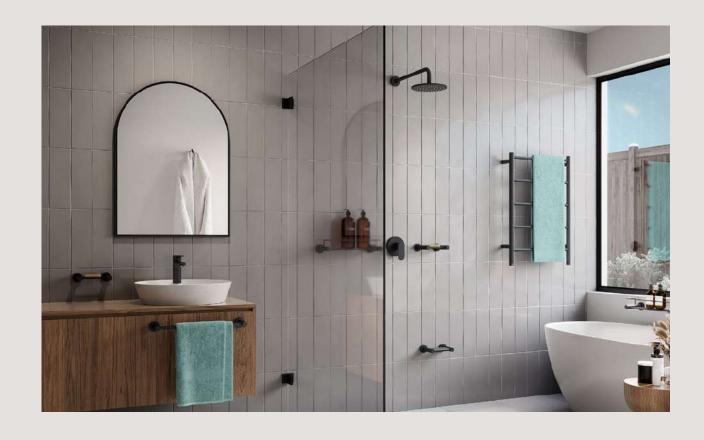

### Choices, made for you

## START WITH FINISH IN MIND

Colour, shine and durability in every accessory made. We use innovative techniques to bring to you colour choice from polished & brushed stainless steel to brushed champagne gold and matt black.









BRSH denotes
Brushed STAINLESS STEEL



BCGD denotes
Brushed CHAMPAGNE GOLD •



MBLK denotes

Matt BLACK •

Notes: Due to the variations in how different monitors/screens/devices display colours, the colour examples in the brochure may vary slightly to the actual colour of the product. Colour finishes only available on specific products as indicated by the colour discs below each item.





The Problem

Loose, wobbly bathroom accessories.



**The Cause**Traditionally bathroom

accessories were attached to the mounting using set screws, which had to be retightened regularly to keep the accessory in place.



**The Solution** 

Bathroom Butler bathroom accessories. We have developed an innovative mounting system called RIGID Loc to ensure bathroom accessories don't come loose or wo