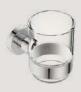

Glass Tumbler + Holder Model: 4632 ••

Glass Shelf 330mm Model: 4625 ••

Shower Foot Rest Model: 4629

Soap Rack Model: 4630

Shower Rack 330mm Model: 4620

Robe Hook Single Model: 4610

Robe Hook Double Model: 4611