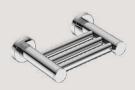

Glass Tumbler + Holder Model: 4632 ••

Glass Shelf 330mm Model: 4625 ••

Shower Foot Rest Model: 4629

Soap Rack Model: 4630

Shower Rack 330mm Model: 4620

Robe Hook Single Model: 4610

Robe Hook Double Model: 4611