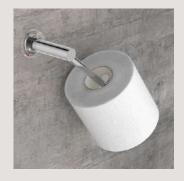

### Function, in perfect form **4600 SERIES**

Elegantly timeless collection inspired by the simple and calm elements of nature. This range is functional in design without neglecting aesthetics.

Paper Holder Type 1 Right Model: 4601

This range is available in a polished POLS, a brushed BRSH, a matt black MBLK or a champagne gold BCGD finish. For colour options available in this range, refer to the colour discs below each item. Bathroom Butler reserves the right to alter and/or remove designs from time to time without prior notice.