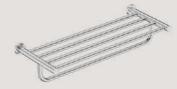

Towel Ring
Model: 4640

Single Towel Rail
Model: 4670, 430mm
Model: 4672, 650mm
Model: 4675, 800mm
Model: 4678, 1100mm

Double Towel Rail
Model: 4682, 650mm
Model: 4685, 800mm
Model: 4688, 1100mm

Towel Shelf + Hang Bar 650mm Model: 4693