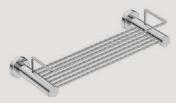

Glass Tumbler + Holder Model: 4632 ••

Glass Shelf 330mm Model: 4625 ••

Shower Foot Rest Model: 4629

Soap Rack Model: 4630

Shower Rack 330mm Model: 4620

Robe Hook Single Model: 4610

Robe Hook Double Model: 4611