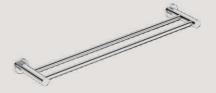

Towel Ring
Model: 4640

Single Towel Rail
Model: 4670, 430mm
Model: 4672, 650mm
Model: 4675, 800mm
Model: 4678, 1100mm

Double Towel Rail
Model: 4682, 650mm
Model: 4685, 800mm
Model: 4688, 1100mm

Towel Shelf + Hang Bar 650mm Model: 4693