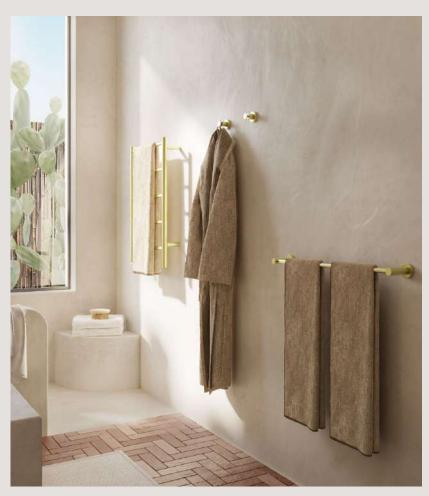

### Function, in perfect form **4600 SERIES**

Elegantly timeless collection inspired by the simple and calm elements of nature. This range is functional in design without neglecting aesthetics.

Paper Holder Type 1 Right Model: 4601

Towel Ring
Model: 4640

Single Towel Rail
Model: 4670, 430mm
Model: 4672, 650mm
Model: 4675, 800mm
Model: 4678, 1100mm

Double Towel Rail
Model: 4682, 650mm
Model: 4685, 800mm
Model: 4688, 1100mm

Towel Shelf + Hang Bar 650mm Model: 4693

This range is available in a polished POLS, a brushed BRSH, a matt black MBLK or a champagne gold BCGD finish. For colour options available in this range, refer to the colour discs below each item. Bathroom Butler reserves the right to alter and/or remove designs from time to time without prior notice.