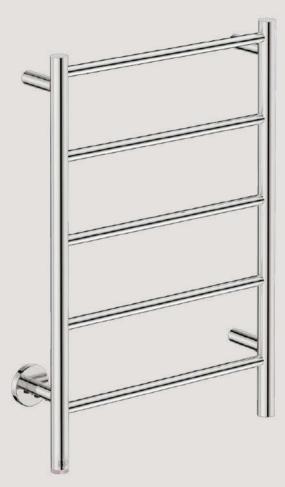

Towel Ring
Model: 4640

Single Towel Rail
Model: 4670, 430mm
Model: 4672, 650mm
Model: 4675, 800mm
Model: 4678, 1100mm

Double Towel Rail
Model: 4682, 650mm
Model: 4685, 800mm
Model: 4688, 1100mm

Towel Shelf + Hang Bar 650mm Model: 4693