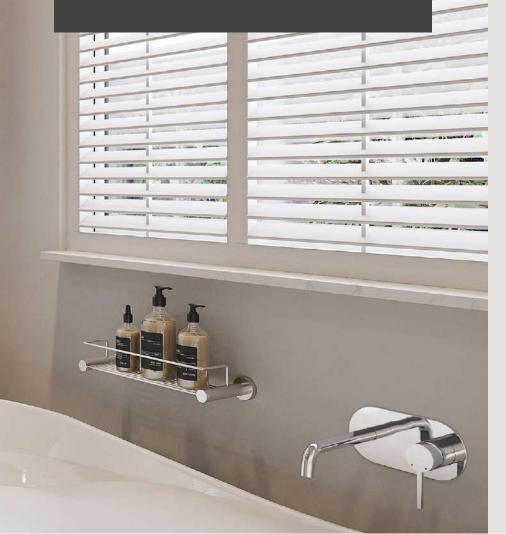

### DESIGNED TO MAKE THE MOST OF GLASS

Secure and precise mountings for bathroom accessories on glass panels and shower doors.

Every detail well considered. Our products are made from one of the finest grades Stainless Steel, combined with flawless design. Meticulous engineering and years of perfecting resulted in the most effective bathroom accessories imaginable turning your bathroom into a space worth showing off.

Made from GRADE 304 Stainless Steel and hand polished to a mirror finish, our products will neither rust nor flake thanks to the inherent corrosion resistance properties of GRADE 304 Stainless Steel.

No More Loose Accessories. With our unique RIGID Loc Mounting System our bathroom accessories remain securely fitted on the wall.