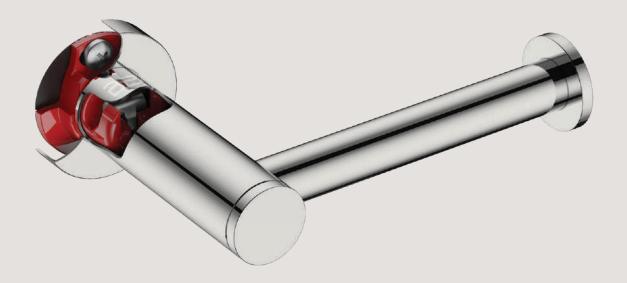

### RIGID LOC – **DESIGN MEETS INNOVATION**

We have developed an innovative mounting system called RIGID Loc to ensure bathroom accessories don't come loose or wobble free on their mounting. (SA Patent 2012/05046)

# ENGINEERED DOWN TO THE FINEST DETAIL

Firmly secured to the mounting, the unique RIGID Loc mounting pulls the accessory firmly against the cover plate and locks it securely in place.

#### **Prevents Movement**

The gripping ribs along with the adhesive template help prevent movement even on ultra-smooth surfaces.

#### **Secure Mount**

As the screw tightens the t-barrel slides down the mounting locking the bathroom accessory securely in place.

**GRADE 304 Stainless Steel** 

100% Recyclable, rust and flake free, durable and easy to maintain.