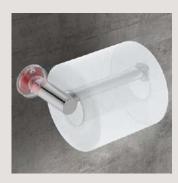

### Function, in perfect form **4600 SERIES**

Elegantly timeless collection inspired by the simple and calm elements of nature. This range is functional in design without neglecting aesthetics.

Paper Holder Type 1 Right Model: 4601

This range is available in a polished POLS, a brushed BRSH, a matt black MBLK or a champagne gold BCGD finish. For colour options available in this range, refer to the colour discs below each item. Bathroom Butler reserves the right to alter and/or remove designs from time to time without prior notice.