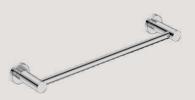

Towel Ring
Model: 4640

Single Towel Rail
Model: 4670, 430mm
Model: 4672, 650mm
Model: 4675, 800mm
Model: 4678, 1100mm

Double Towel Rail
Model: 4682, 650mm
Model: 4685, 800mm
Model: 4688, 1100mm

Towel Shelf + Hang Bar 650mm Model: 4693