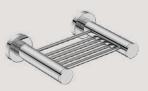

Glass Tumbler + Holder Model: 4632 ••

Glass Shelf 330mm Model: 4625 ••

Shower Foot Rest Model: 4629

Soap Rack Model: 4630

Shower Rack 330mm Model: 4620

Robe Hook Single Model: 4610

Robe Hook Double Model: 4611