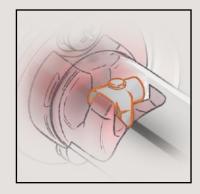

#### **Secure Mount**

As the screw tightens the t-barrel slides down the mounting locking the bathroom accessory securely in place.

**GRADE 304 Stainless Steel** 

100% Recyclable, rust and flake free, durable and easy to maintain.