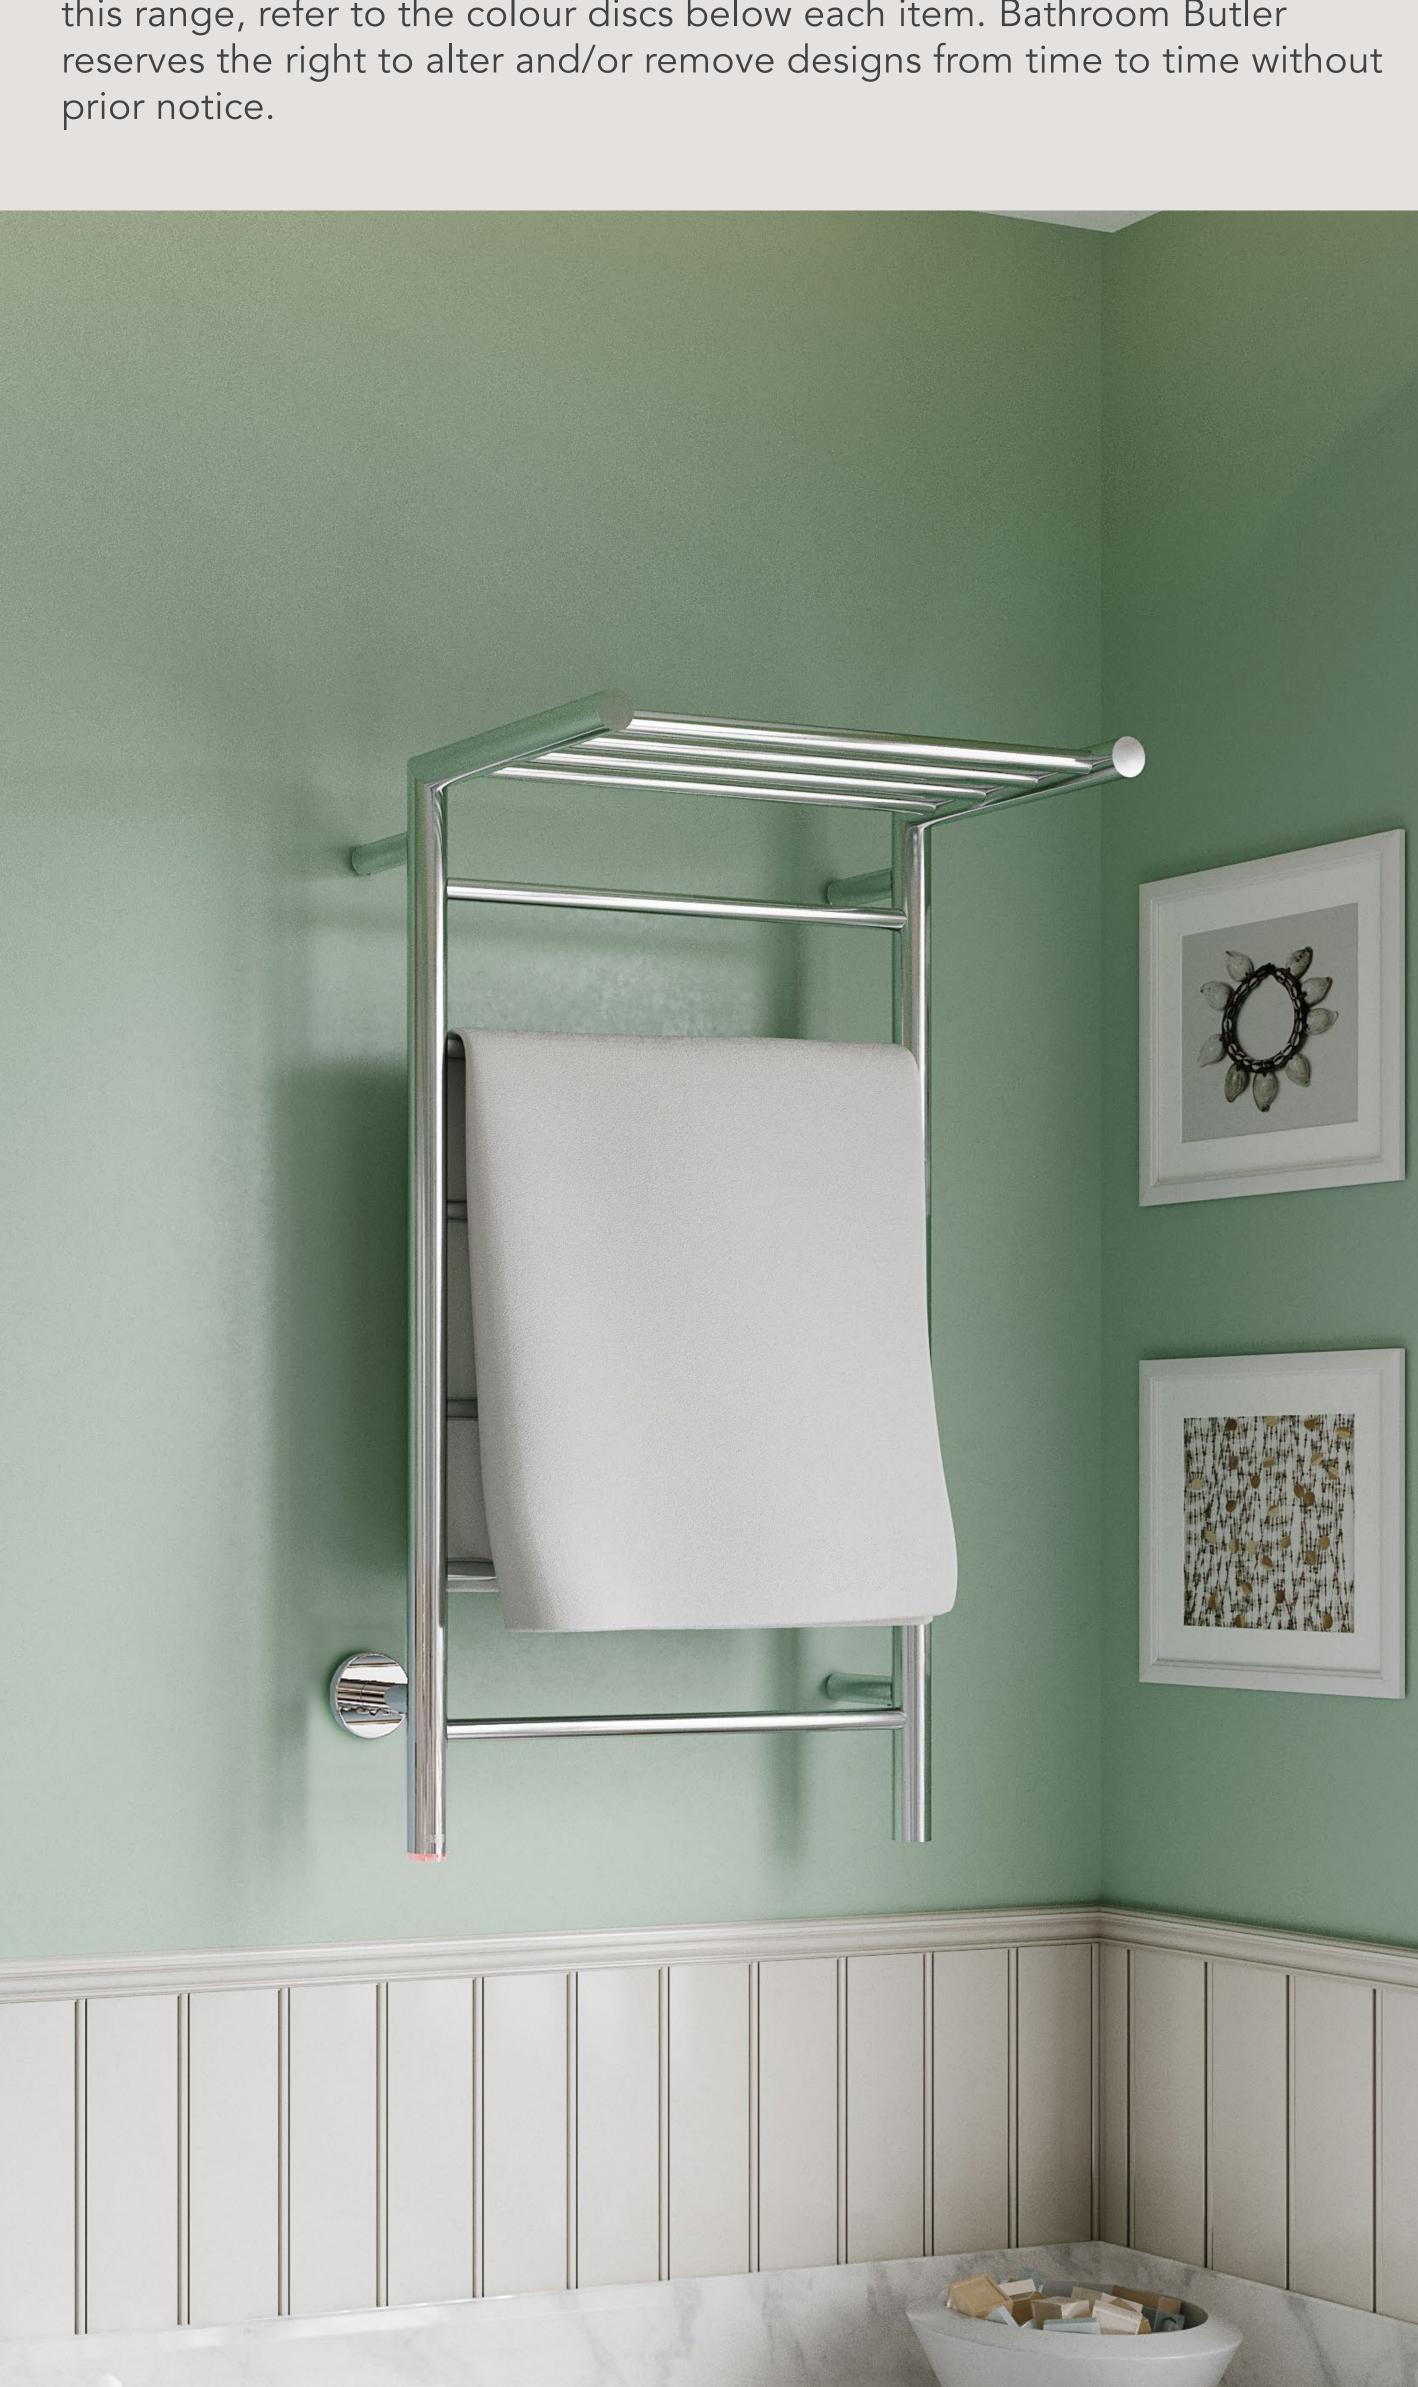

#### **HYGIENICALLY DRY** Bathroom Butler heated towel rails use Dry Element Technology or DET which

HEATED TOWEL RAILS

EDGE COLLECTION

ensures quicker heat up times, reaching

optimum temperature within 10min.

With the wattage of the average size

heated rail being the same as a single

light bulb, they don't cost much to run

either.