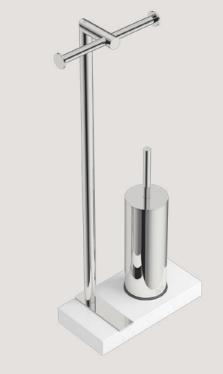

Soap Basket Model: 9133

Wall Mounted Model: 9135

Model: 9122

Model: 9108

Toilet Butler Duo

This range is available in a polished POLS, a brushed BRSH, a matt black

MBLK & a champagne gold BCGD finish. For colour options available in this range, refer to the colour discs below each item. Bathroom Butler prior notice.