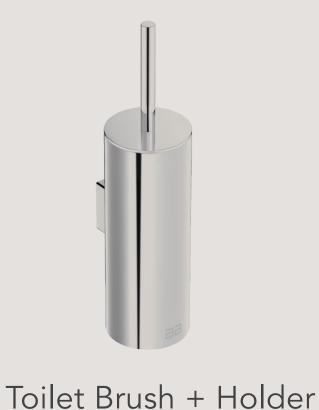

A premium selection of bathroom accessories inspired by industrial design. A versatile range, it embraces a minimalistic approach with its compact size, yet delivers a refined finish.

Model: 9115

Toilet Brush + Closed Holder Freestanding Model: 8641