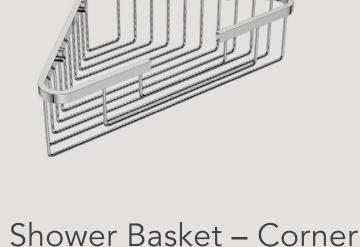

Soap Basket Model: 9133

Wall Mounted Model: 9135

Model: 9122

Model: 9108

Toilet Butler Duo

This range is available in a polished POLS, a brushed BRSH, a matt black

MBLK & a champagne gold BCGD finish. For colour options available in this range, refer to the colour discs below each item. Bathroom Butler prior notice.