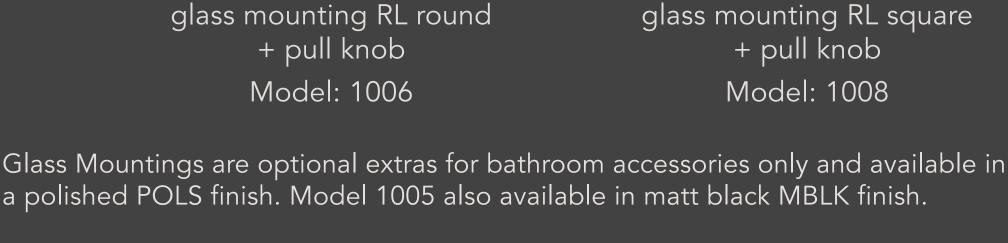

### glass mounting RL round glass mounting RL square Model: 1005 Model: 1007

DESIGNED TO MAKE

THE MOST OF GLASS

on glass panels and shower doors.

Secure and precise mountings for bathroom accessories

Every detail well considered. Our products are made from one of the finest grades Stainless Steel, combined with flawless design. Meticulous engineering and years of perfecting resulted