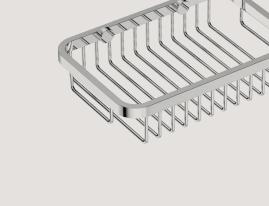

Soap Basket Model: 9133

Wall Mounted Model: 9135

Model: 9122

Model: 9108

Toilet Butler Duo

This range is available in a polished POLS, a brushed BRSH, a matt black

MBLK & a champagne gold BCGD finish. For colour options available in this range, refer to the colour discs below each item. Bathroom Butler prior notice.