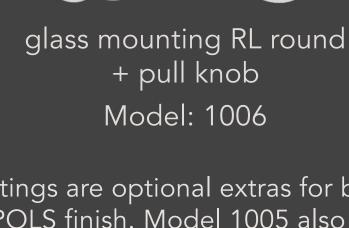

### glass mounting RL round glass mounting RL square Model: 1005 Model: 1007

DESIGNED TO MAKE

THE MOST OF GLASS

on glass panels and shower doors.

Secure and precise mountings for bathroom accessories

Every detail well considered. Our products are made from one of the finest grades Stainless Steel, combined with flawless design. Meticulous engineering and years of perfecting resulted