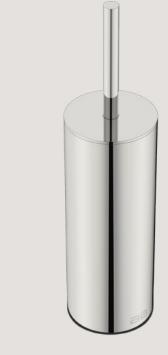

A premium selection of bathroom accessories inspired by industrial design. A versatile range, it embraces a minimalistic approach with its compact size, yet delivers a refined finish.

Model: 9115

Toilet Brush + Closed Holder Freestanding Model: 8641

Soap Basket Model: 9133

Wall Mounted Model: 9135

Model: 9122

Model: 9108

Toilet Butler Duo

This range is available in a polished POLS, a brushed BRSH, a matt black

MBLK & a champagne gold BCGD finish. For colour options available in this range, refer to the colour discs below each item. Bathroom Butler prior notice.