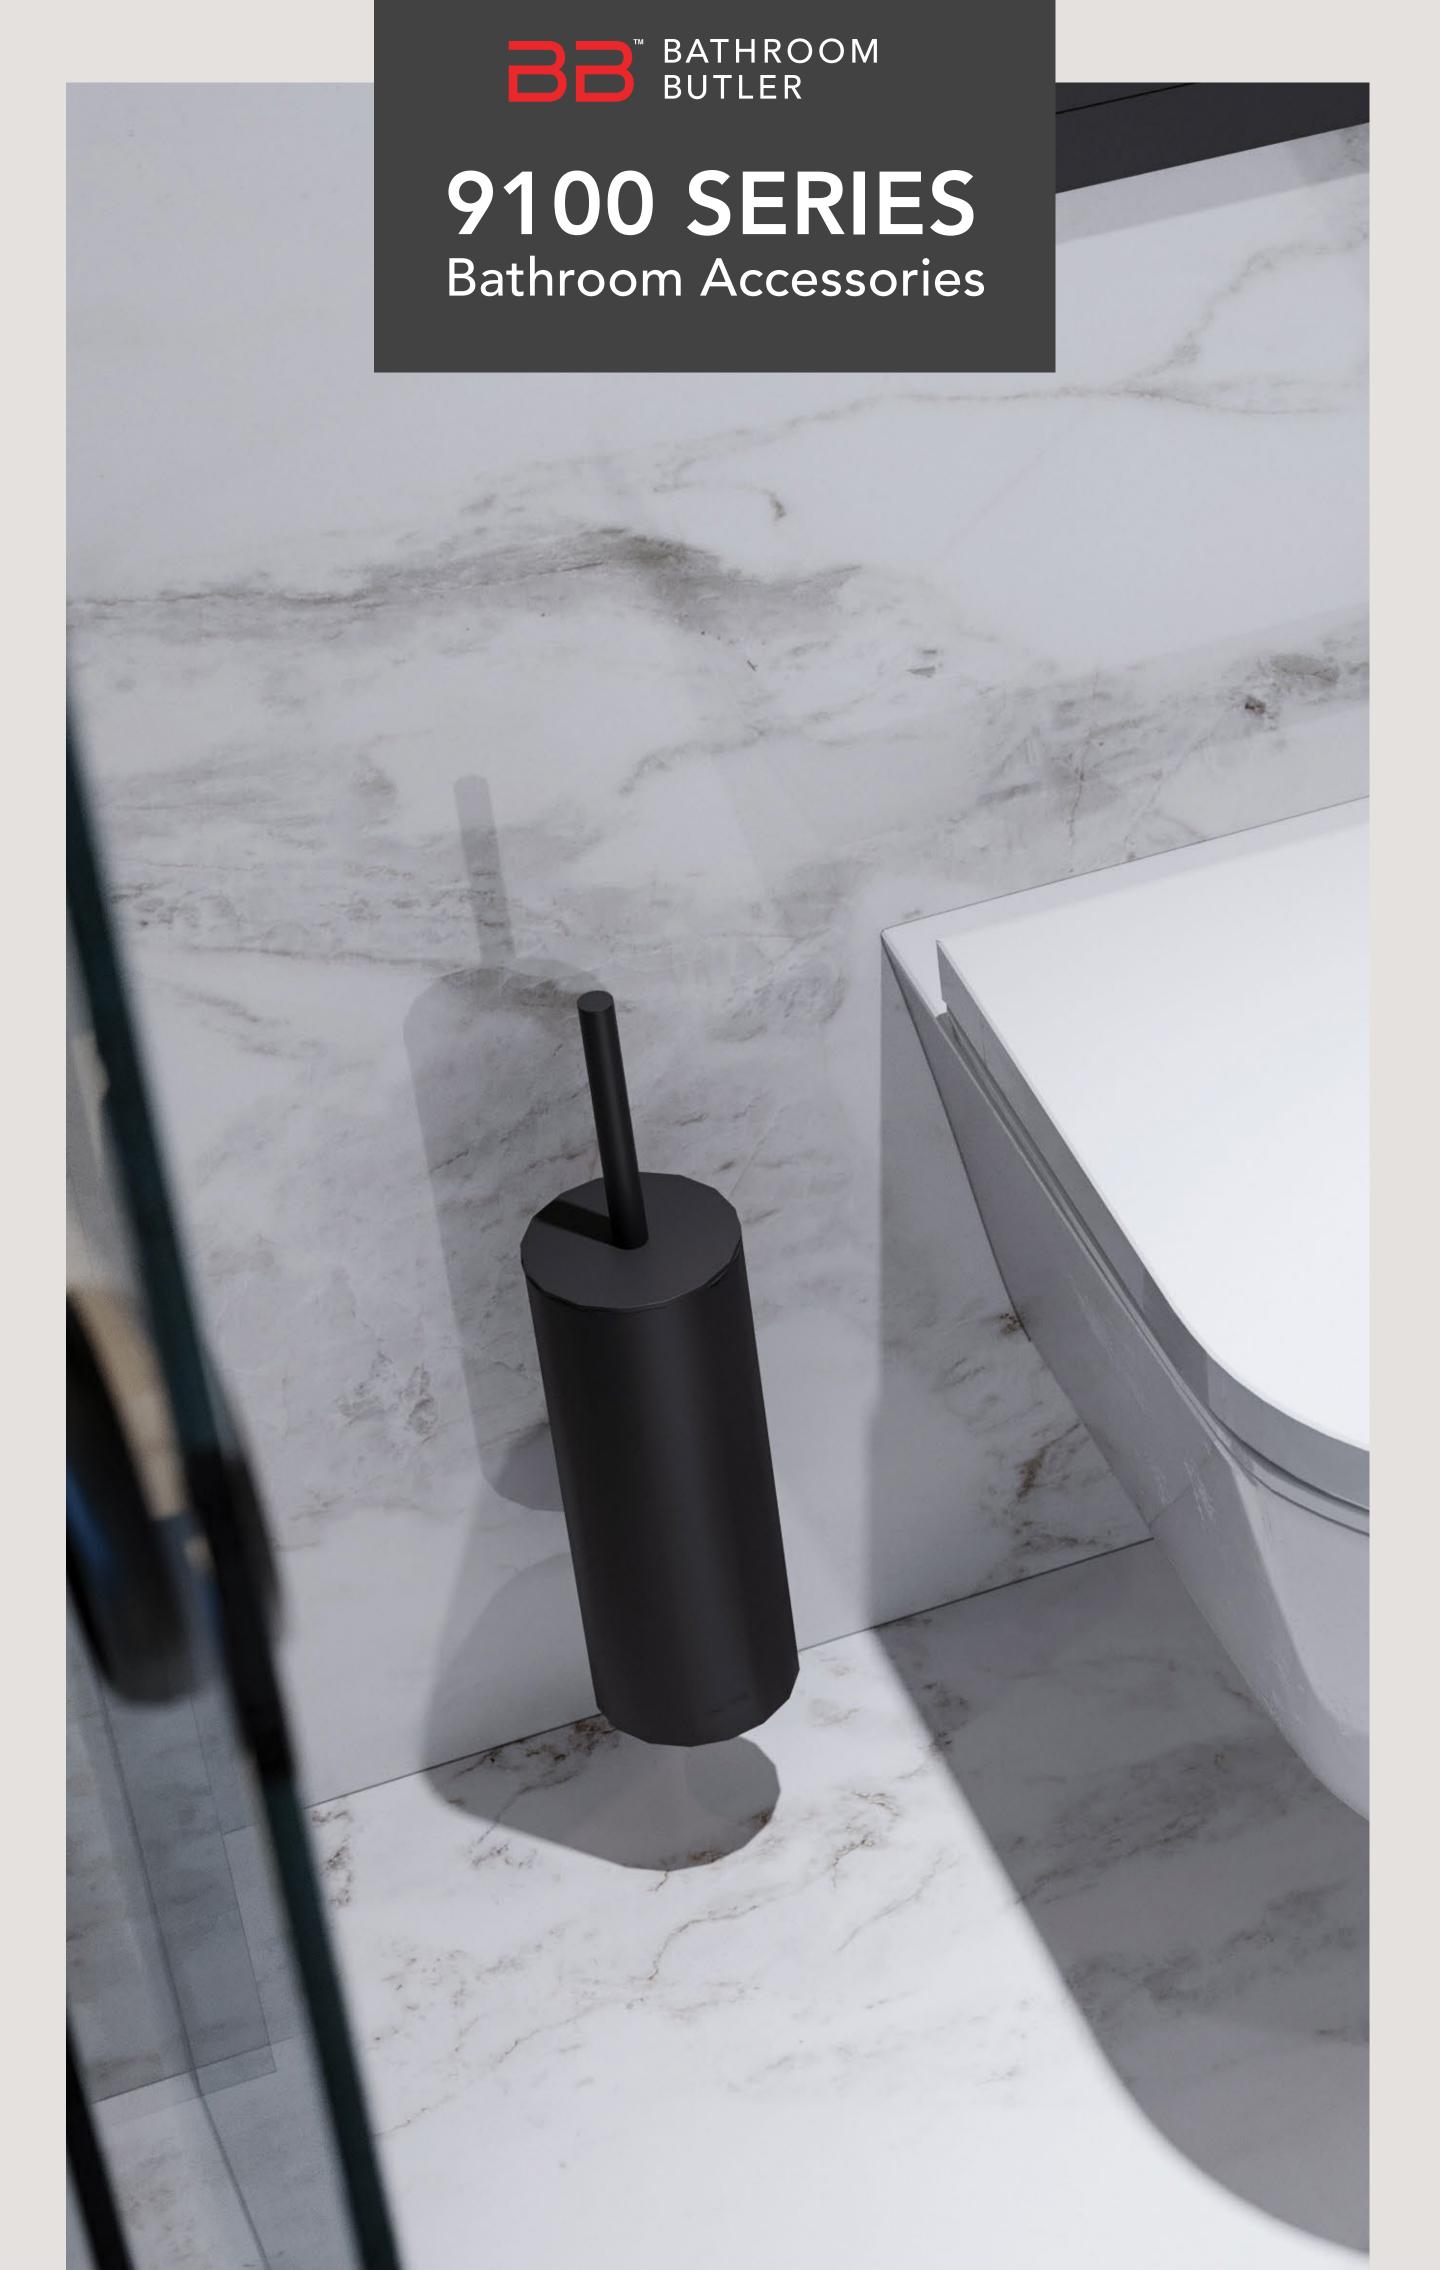

A premium selection of bathroom accessories inspired by industrial design. A versatile range, it embraces a minimalistic approach with its compact size, yet delivers a refined finish.

Model: 9115

Toilet Brush + Closed Holder Freestanding Model: 8641

Soap Basket Model: 9133

Wall Mounted Model: 9135

Model: 9122

Model: 9108

Toilet Butler Duo

This range is available in a polished POLS, a brushed BRSH, a matt black

MBLK & a champagne gold BCGD finish. For colour options available in this range, refer to the colour discs below each item. Bathroom Butler prior notice.