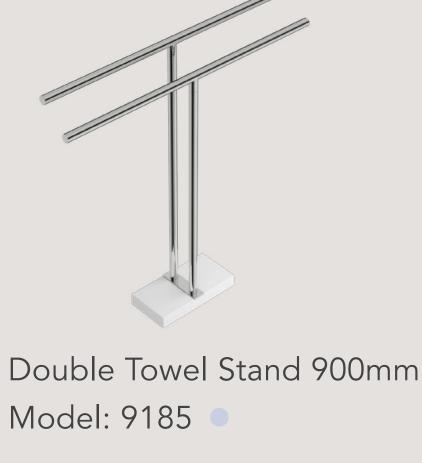

Butler is a family owned

business that has been manufacturing bathroom accessories for over 19 years. With our underlying passion for innovation, we are driven to constantly evolve to surpass market expectations and have been using smart materials such as GRADE 304 Stainless Steel in combination with sustainable design to produce top end heated towel rails and bathroom accessories that are as beautiful as they are functional.





A premium selection of bathroom accessories inspired by industrial design. A versatile range, it embraces a minimalistic approach with its compact size, yet delivers a refined finish.



Model: 9115





Toilet Brush + Closed Holder Freestanding Model: 8641



Soap Basket Model: 9133



Wall Mounted Model: 9135



Model: 9122



Model: 9108

Toilet Butler Duo



This range is available in a polished POLS, a brushed BRSH, a matt black



MBLK & a champagne gold BCGD finish. For colour options available in this range, refer to the colour discs below each item. Bathroom Butler prior notice.



Complete the look with...

#### **HYGIENICALLY DRY** Bathroom Butler heated towel rails use Dry Element Technology or DET which

HEATED TOWEL RAILS

EDGE COLLECTION





ensures quicker heat up times, reaching

optimum temperature within 10min.

With the wattage of the average size

heated rail being the same as a single

light bulb, they don't cost much to run

either.

### glass mounting RL round glass mounting RL square Model: 1005 Model: 1007

DESIGNED TO MAKE

THE MOST OF GLASS

on glass panels and shower doors.

Secure and precise mountings for bathroom