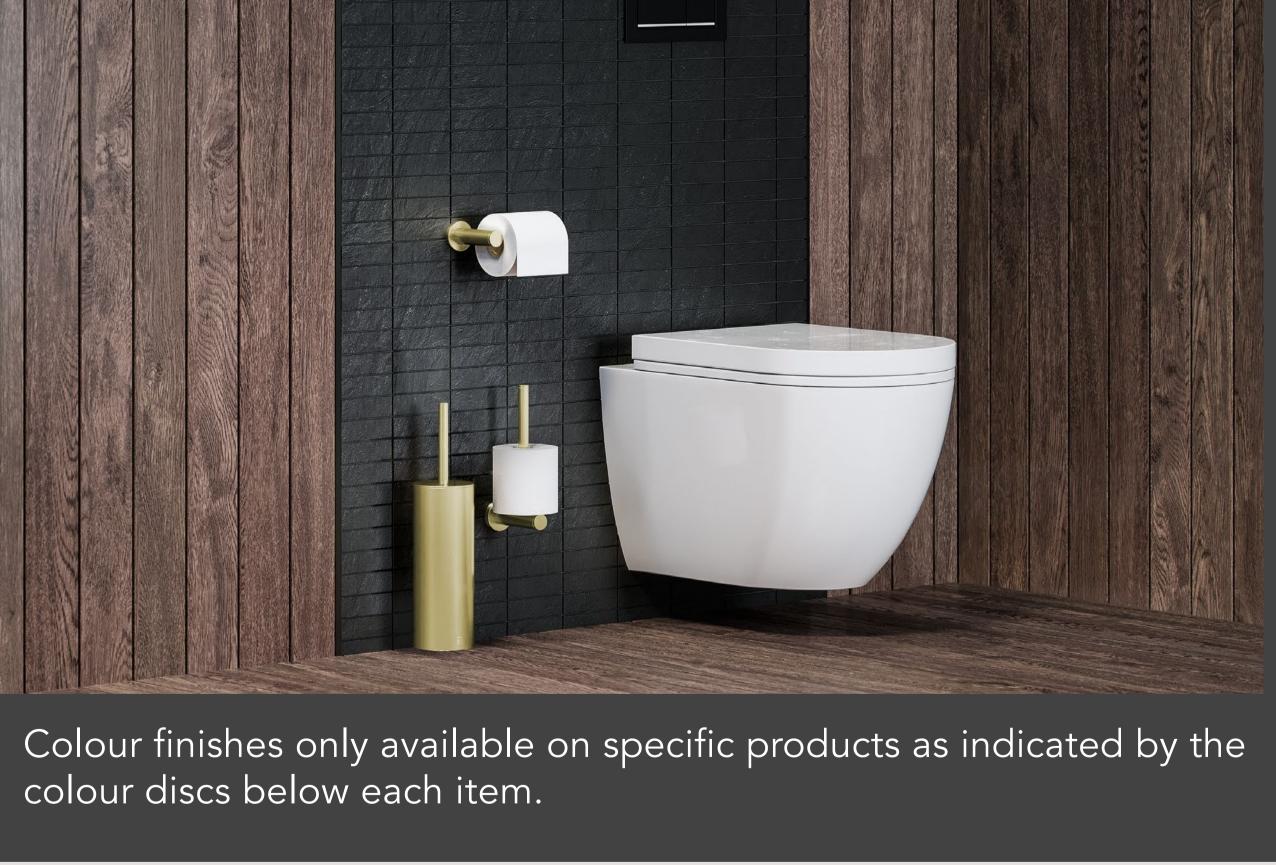

# START WITH FINISHING IN MIND

Colour, shine and durability in every accessory made. We use innovative techniques to bring to you colour choice from polished & brushed stainless steel to brushed champagne gold and matt black.

Soap Basket Model: 9133

Wall Mounted Model: 9135

Model: 9122

Model: 9108

Toilet Butler Duo

This range is available in a polished POLS, a brushed BRSH, a matt black

MBLK & a champagne gold BCGD finish. For colour options available in this range, refer to the colour discs below each item. Bathroom Butler prior notice.