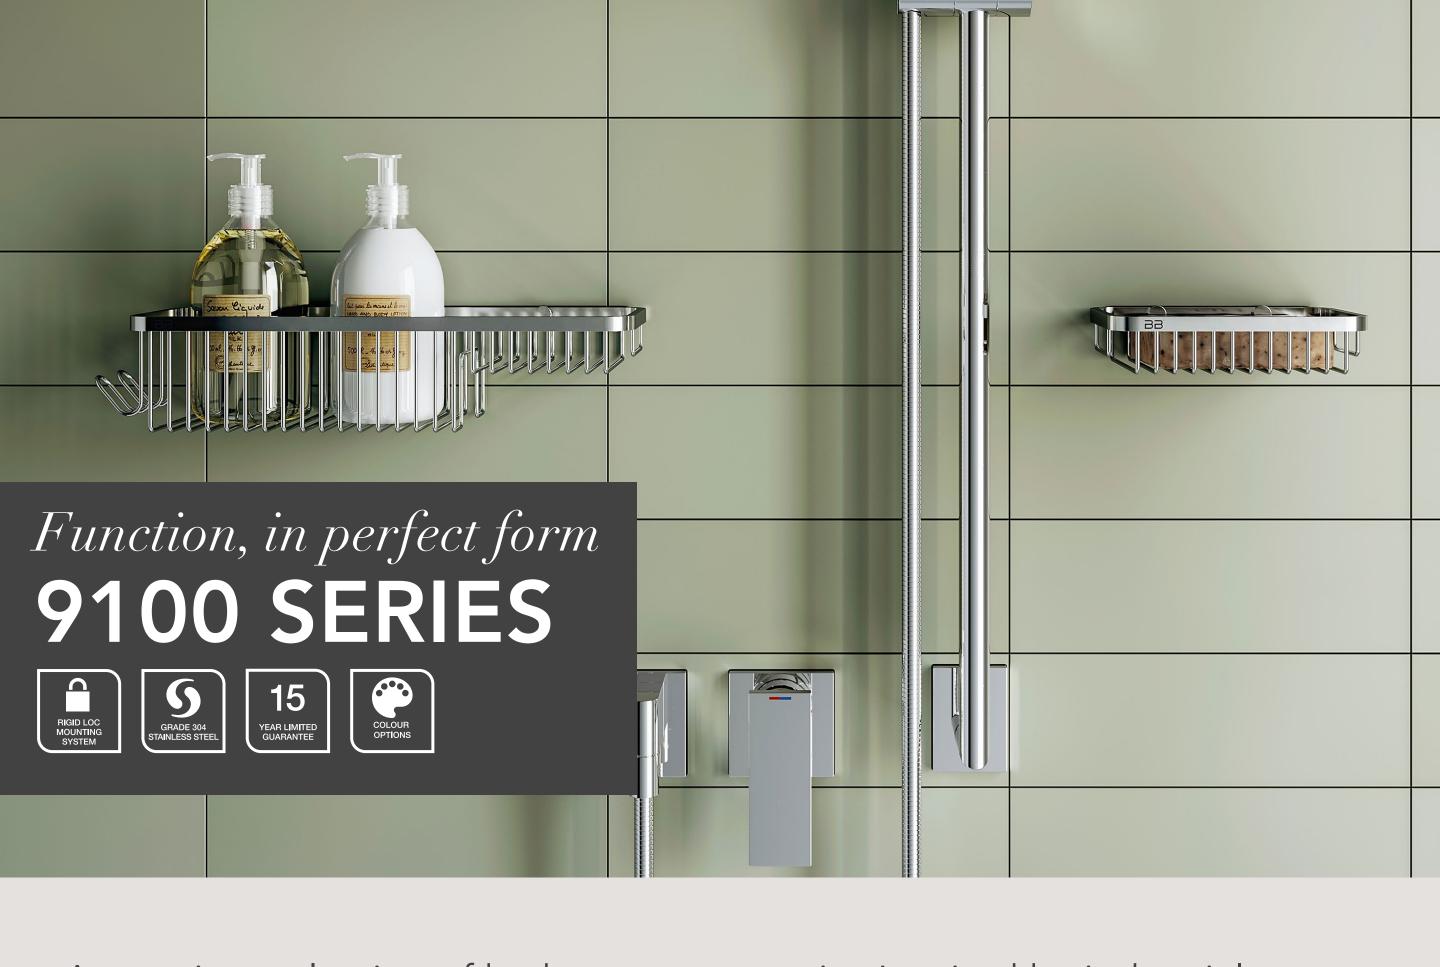

A premium selection of bathroom accessories inspired by industrial design. A versatile range, it embraces a minimalistic approach with its compact size, yet delivers a refined finish.

Model: 9115

Toilet Brush + Closed Holder Freestanding Model: 8641

Soap Basket Model: 9133

Wall Mounted Model: 9135

Model: 9122

Model: 9108

Toilet Butler Duo

This range is available in a polished POLS, a brushed BRSH, a matt black

MBLK & a champagne gold BCGD finish. For colour options available in this range, refer to the colour discs below each item. Bathroom Butler prior notice.