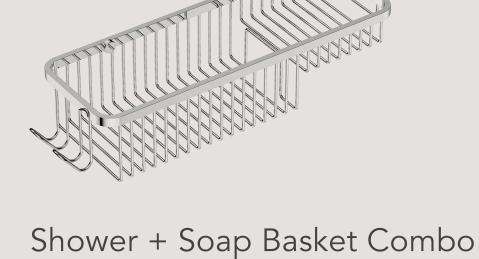

Soap Basket Model: 9133

Wall Mounted Model: 9135

Model: 9122

Model: 9108

Toilet Butler Duo

This range is available in a polished POLS, a brushed BRSH, a matt black

MBLK & a champagne gold BCGD finish. For colour options available in this range, refer to the colour discs below each item. Bathroom Butler prior notice.