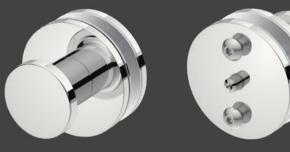

# DESIGNED TO MAKE THE MOST OF GLASS

Secure and precise mountings for bathroom accessories on glass panels and shower doors.

glass mounting RL round Model: 1005

glass mounting RL round + pull knob <u>Mo</u>del: 1006

glass mounting RL square Model: 1007

glass mounting RL square + pull knob Model: 1008

Glass Mountings are optional extras for bathroom accessories only and available in a polished POLS finish. Model 1005 also available in matt black MBLK finish.