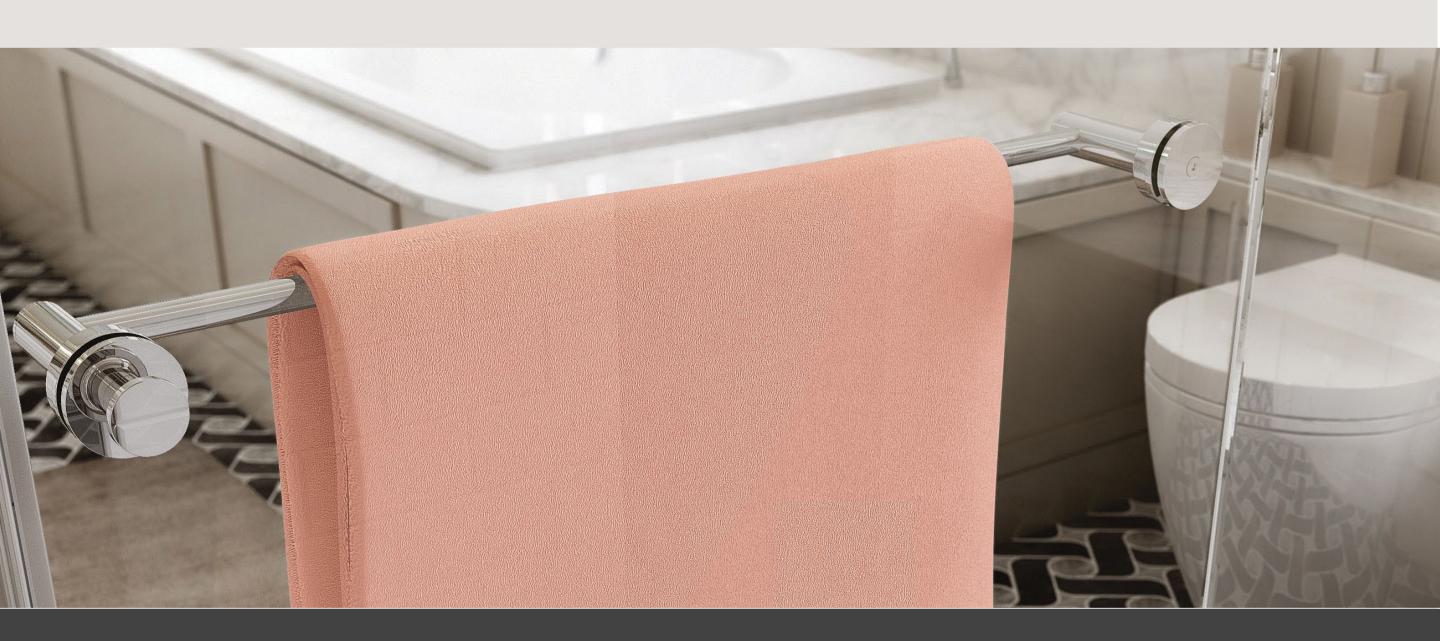

# DESIGNED TO MAKE THE MOST OF GLASS

Secure and precise mountings for bathroom accessories on glass panels and shower doors.

glass mounting RL round Model: 1005

glass mounting RL round + pull knob <u>Mo</u>del: 1006

glass mounting RL square Model: 1007

glass mounting RL square + pull knob Model: 1008

Glass Mountings are optional extras for bathroom accessories only and available in a polished POLS finish. Model 1005 also available in matt black MBLK finish.