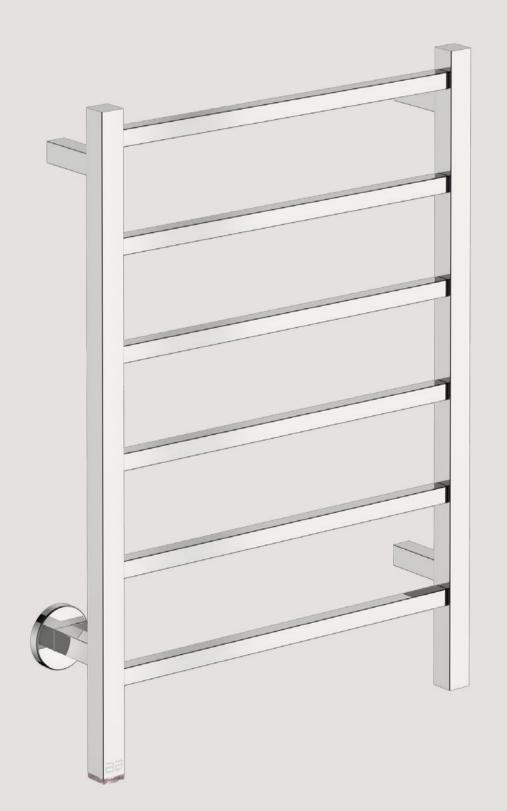

## HEATED TOWEL RAILS CUBIC COLLECTION

## HYGIENICALLY DRY

Bathroom Butler heated towel rails use Dry Element Technology or DET which ensures quicker heat up times, reaching optimum temperature within 10min. With the wattage of the average size heated rail being the same as a single light bulb, they don't cost much to run either.