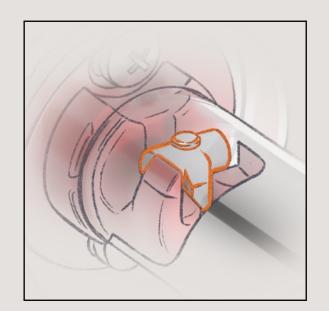

# **ENGINEERED DOWN TO** THE FINEST DETAIL

Firmly secured to the mounting, the unique RIGID Loc mounting pulls the accessory firmly against the cover plate and locks it securely in place.

### **Secure Mount**

As the screw tightens the t-barrel slides down the mounting locking the bathroom accessory securely in place.

**GRADE 304** Stainless Steel

100% Recyclable, rust and flake free, durable and easy to maintain.