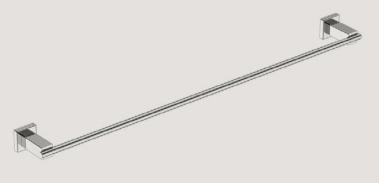

Robe Hook Single Model: 8610 •

Soap Rack Model: 8630 •

Toilet Brush + Holder Model: 8638 •

Towel Ring Model: 8641 •

Paper Holder Spare Model: 8604 •

Single Towel Rail Model: 8675, 800mm •

Shower Rack 330mm Model: 8620 •