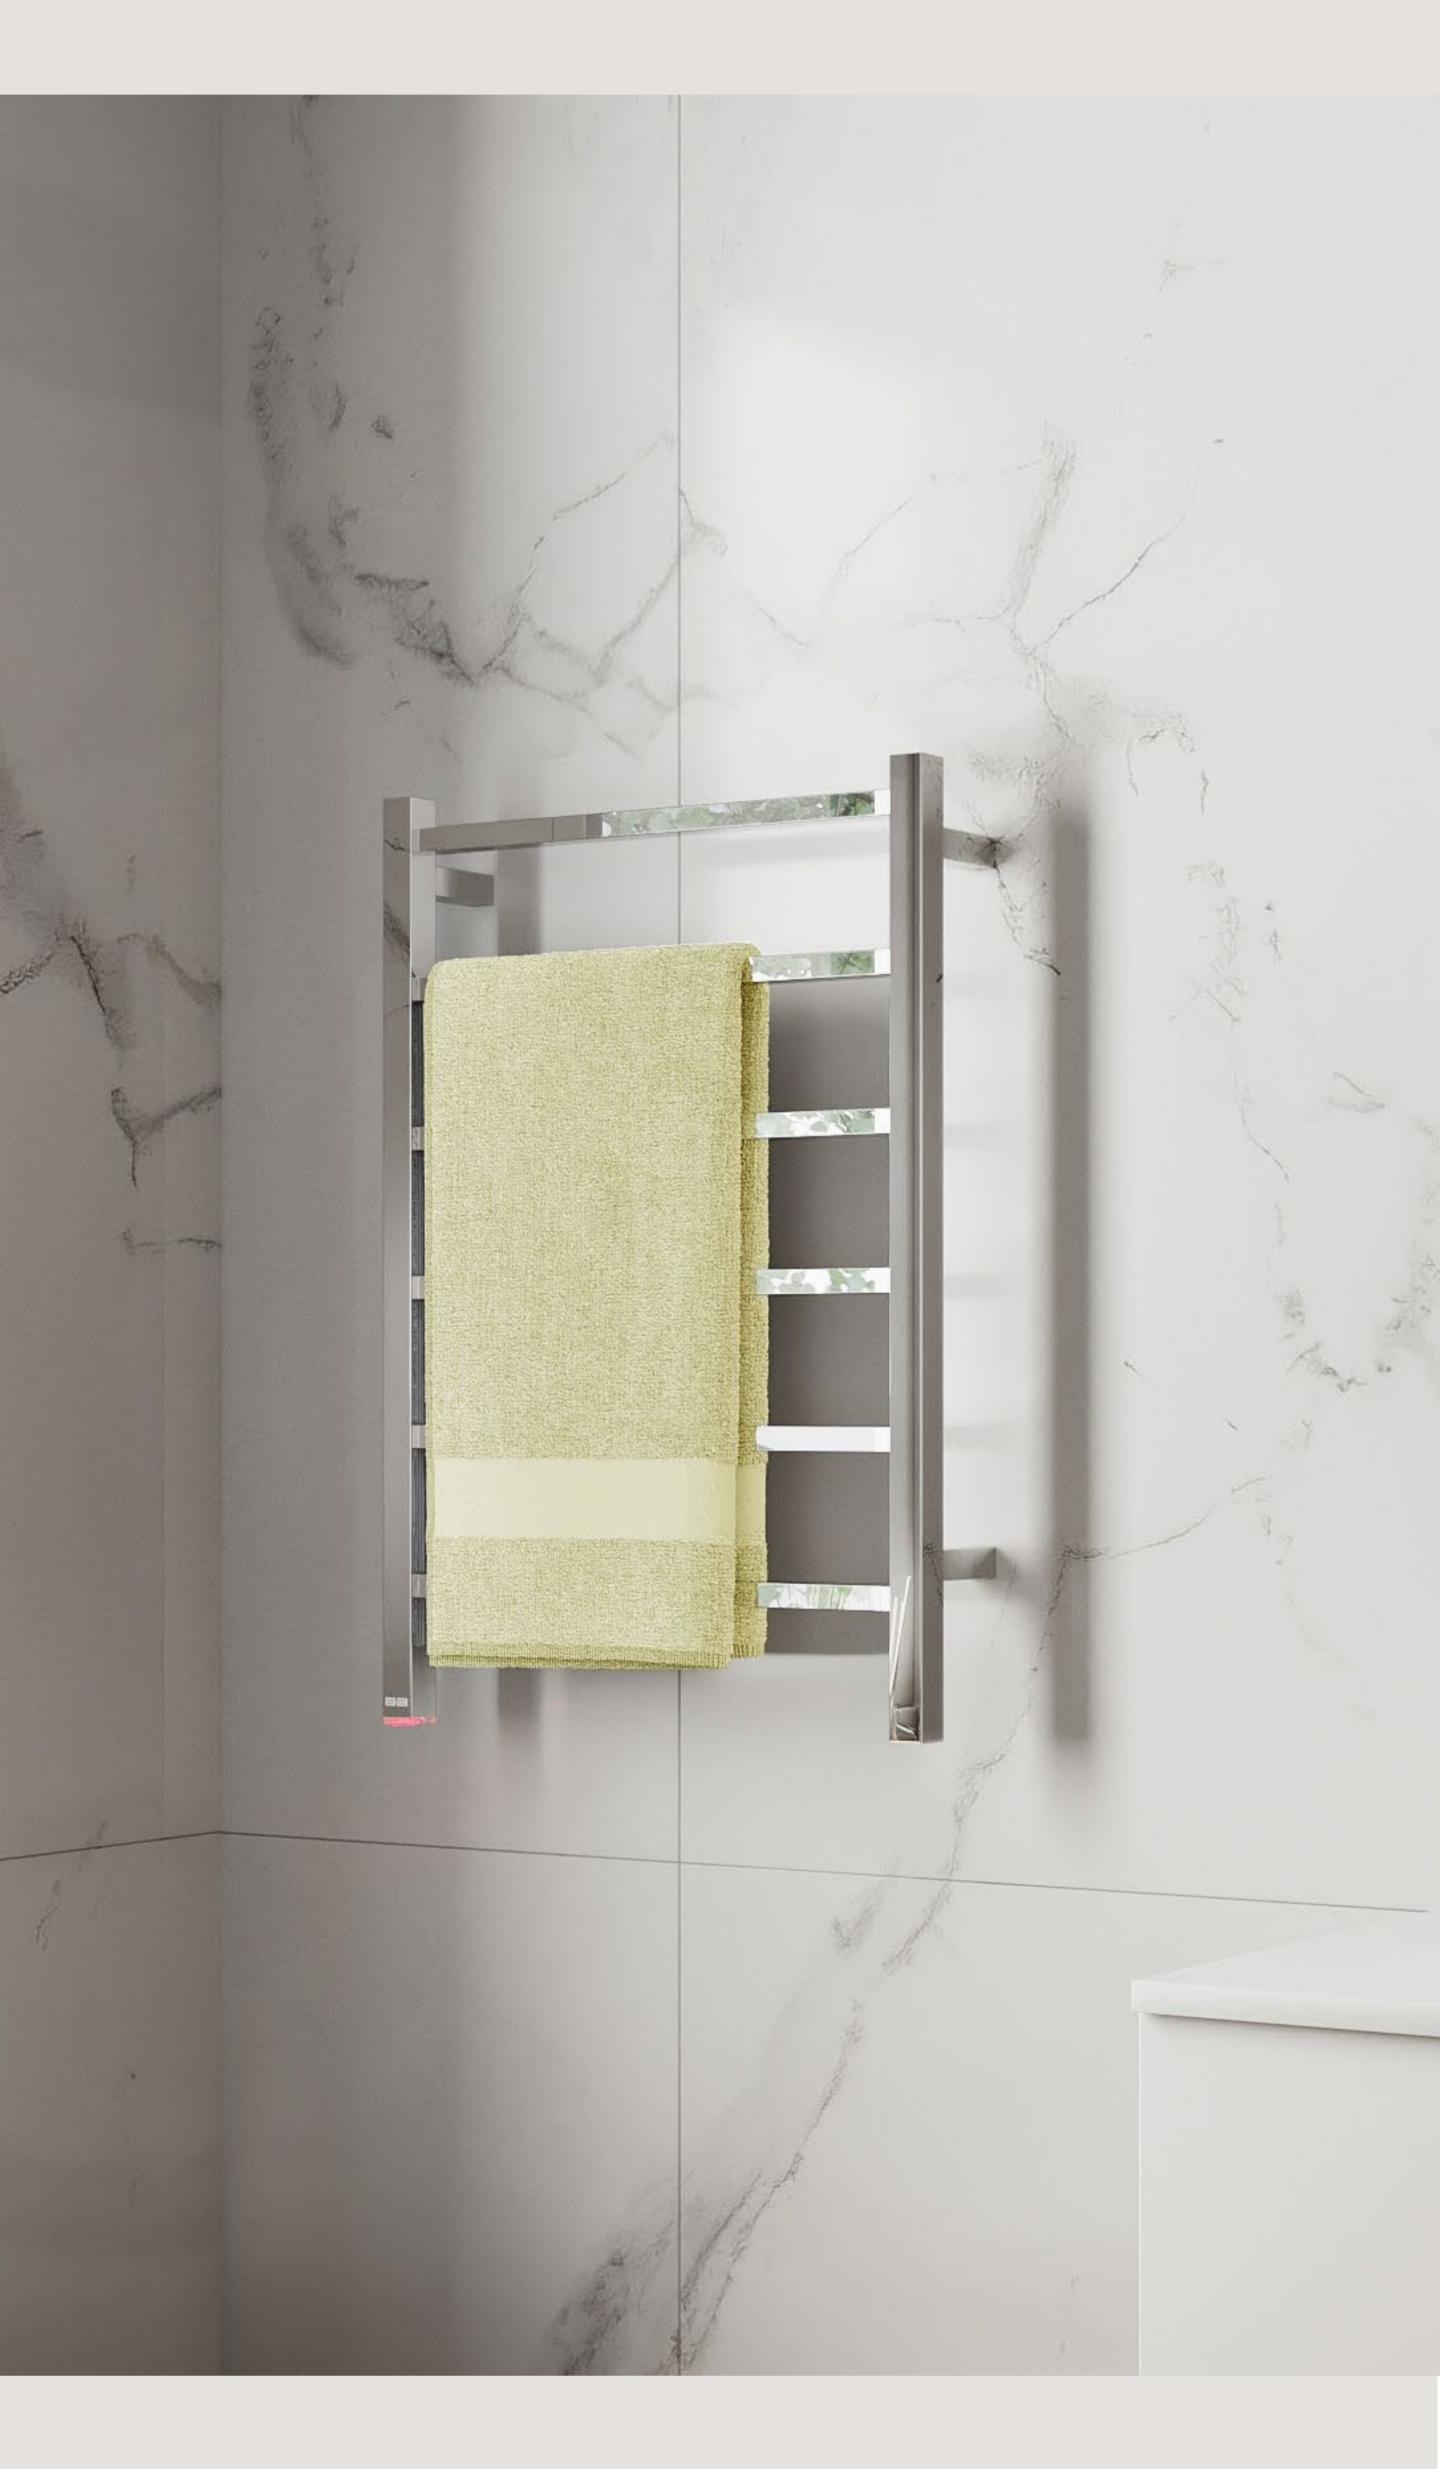

## HEATED TOWEL RAILS CUBIC COLLECTION

## HYGIENICALLY DRY

Bathroom Butler heated towel rails use Dry Element Technology or DET which ensures quicker heat up times, reaching optimum temperature within 10min. With the wattage of the average size heated rail being the same as a single light bulb, they don't cost much to run either.