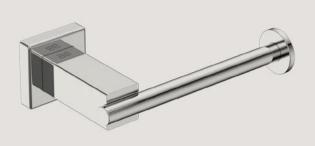

Robe Hook Single Model: 8610 •

Soap Rack Model: 8630 •

Toilet Brush + Holder Model: 8638 •

Towel Ring Model: 8641 •

Paper Holder Spare Model: 8604 •

Single Towel Rail Model: 8675, 800mm •

Shower Rack 330mm Model: 8620 •