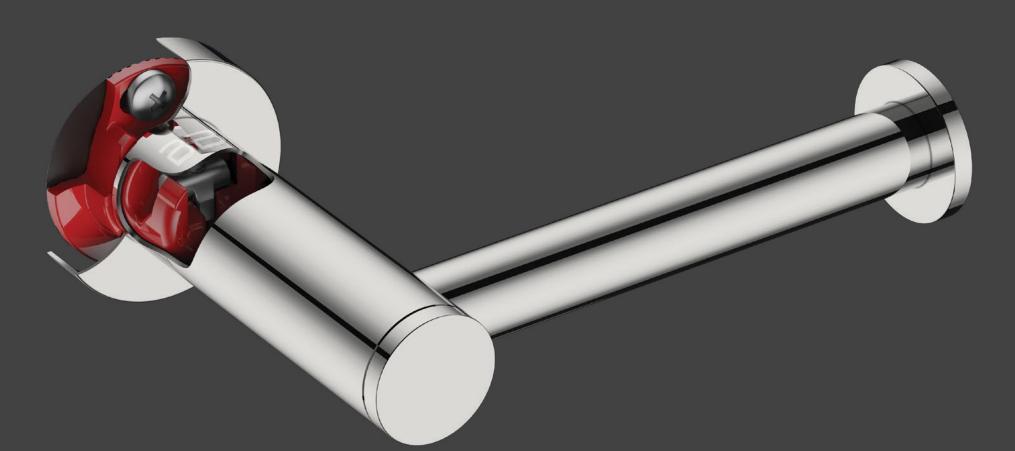

# RIGID LOC -DESIGN MEETS INNOVATION

We have developed an innovative mounting system called RIGID Loc to ensure bathroom accessories don't come loose or wobble free on their mounting. (SA Patent 2012/05046)

# **ENGINEERED DOWN TO** THE FINEST DETAIL

Firmly secured to the mounting, the unique RIGID Loc mounting pulls the accessory firmly against the cover plate and locks it securely in place.

### **Prevents** Movement

The gripping ribs along with the adhesive template help prevent movement even on ultra-smooth surfaces.

### **Secure Mount**

As the screw tightens the t-barrel slides down the mounting locking the bathroom accessory securely in place.

**GRADE 304** Stainless Steel

100% Recyclable, rust and flake free, durable and easy to maintain.