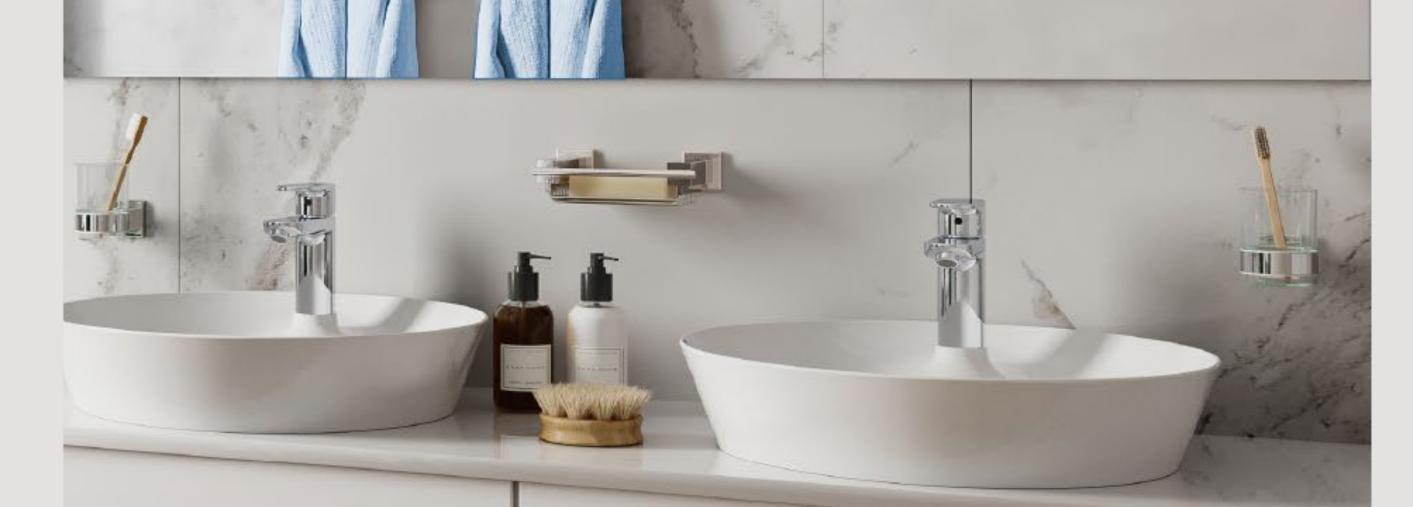

Every detail well considered. Our products are made from one of the finest grades Stainless Steel, combined with flawless design. Meticulous engineering and years of perfecting resulted in the most effective bathroom accessories imaginable turning your bathroom into a space worth showing off.

Made from GRADE 304 Stainless Steel and hand polished to a mirror finish, our products will neither rust nor flake thanks to the inherent corrosion resistance properties of GRADE 304 Stainless Steel.

No More Loose Accessories. With our unique RIGID Loc Mounting System our bathroom accessories remain securely fitted on the wall.