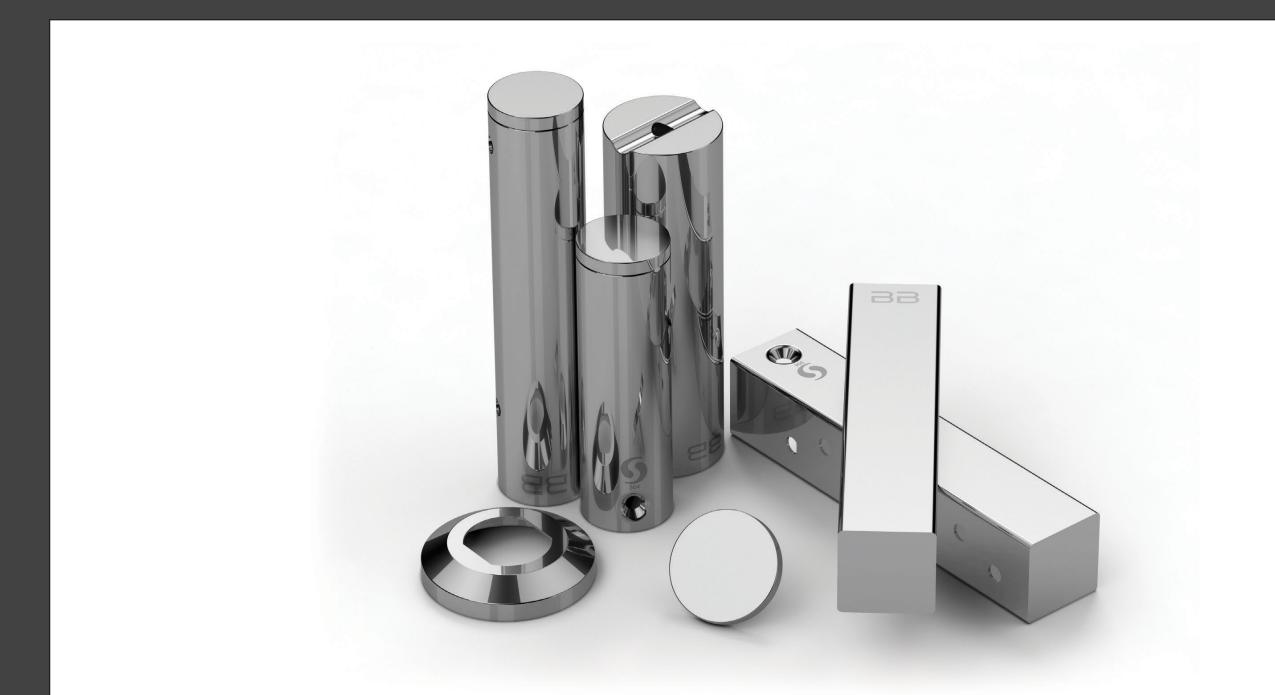

### **Secure Mount**

As the screw tightens the t-barrel slides down the mounting locking the bathroom accessory securely in place.

**GRADE 304** Stainless Steel

100% Recyclable, rust and flake free, durable and easy to maintain.

Made from GRADE 304 Stainless Steel and hand polished to a mirror finish, our products will neither rust nor flake thanks to the inherent corrosion resistance properties of GRADE 304 Stainless Steel.

No More Loose Accessories. With our unique RIGID Loc Mounting System our bathroom accessories remain securely fitted on the wall.