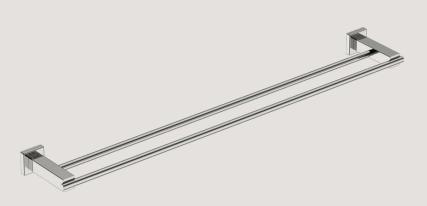

Double Towel Rail Model: 8685, 800mm

in this range, refer to the colour discs below each item. Bathroom Butler reserves the right to alter and/or remove designs from time to time without prior notice.