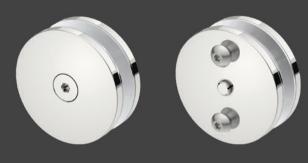

# DESIGNED TO MAKE THE MOST OF GLASS

Secure and precise mountings for bathroom accessories on glass panels and shower doors.

glass mounting RL round Model: 1005

glass mounting RL round + pull knob <u>Mo</u>del: 1006

glass mounting RL square Model: 1007

glass mounting RL square + pull knob Model: 1008

Glass Mountings are optional extras for bathroom accessories only and available in a polished POLS finish. Model 1005 also available in matt black MBLK finish.