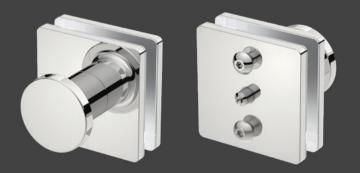

# DESIGNED TO MAKE THE MOST OF GLASS

Secure and precise mountings for bathroom accessories on glass panels and shower doors.

glass mounting RL round Model: 1005

glass mounting RL round + pull knob <u>Mo</u>del: 1006

glass mounting RL square Model: 1007

glass mounting RL square + pull knob Model: 1008

Glass Mountings are optional extras for bathroom accessories only and available in a polished POLS finish. Model 1005 also available in matt black MBLK finish.