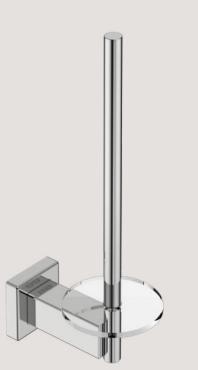

A modern, square design with a fine round cross bar detail. The clean lines and defined edges are complemented by the softer round accents resulting in an on trend style.

Paper Holder Type 3 Model: 8605 •