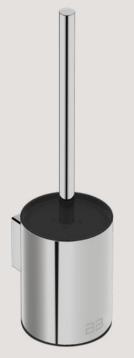

Robe Hook Single Model: 8610 •

Soap Rack Model: 8630 •

Toilet Brush + Holder Model: 8638 •

Towel Ring Model: 8641 •

Paper Holder Spare Model: 8604 •

Single Towel Rail Model: 8675, 800mm •

Shower Rack 330mm Model: 8620 •