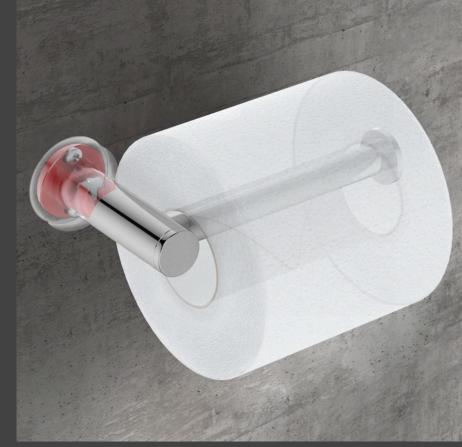

# **ENGINEERED DOWN TO** THE FINEST DETAIL

Firmly secured to the mounting, the unique RIGID Loc mounting pulls the accessory firmly against the cover plate and locks it securely in place.

### **Prevents** Movement

The gripping ribs along with the adhesive template help prevent movement even on ultra-smooth surfaces.

### **Secure Mount**

As the screw tightens the t-barrel slides down the mounting locking the bathroom accessory securely in place.

**GRADE 304** Stainless Steel

100% Recyclable, rust and flake free, durable and easy to maintain.