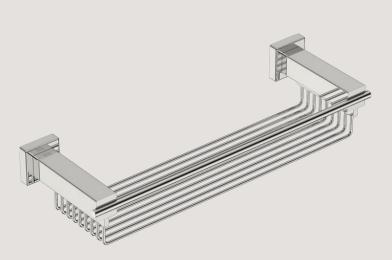

Double Towel Rail Model: 8685, 800mm

in this range, refer to the colour discs below each item. Bathroom Butler reserves the right to alter and/or remove designs from time to time without prior notice.