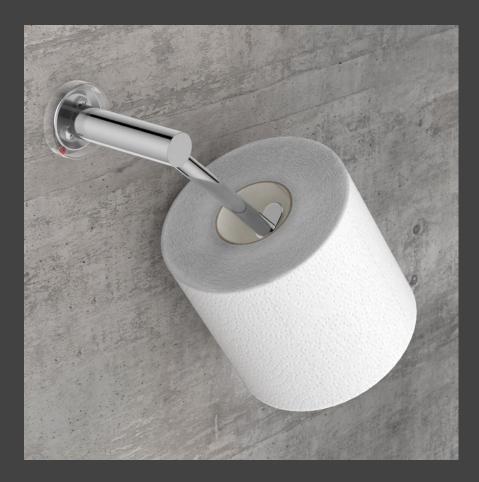

# **ENGINEERED DOWN TO** THE FINEST DETAIL

Firmly secured to the mounting, the unique RIGID Loc mounting pulls the accessory firmly against the cover plate and locks it securely in place.

### **Secure Mount**

As the screw tightens the t-barrel slides down the mounting locking the bathroom accessory securely in place.

**GRADE 304** Stainless Steel

100% Recyclable, rust and flake free, durable and easy to maintain.

Made from GRADE 304 Stainless Steel and hand polished to a mirror finish, our products will neither rust nor flake thanks to the inherent corrosion resistance properties of GRADE 304 Stainless Steel.

No More Loose Accessories. With our unique RIGID Loc Mounting System our bathroom accessories remain securely fitted on the wall.