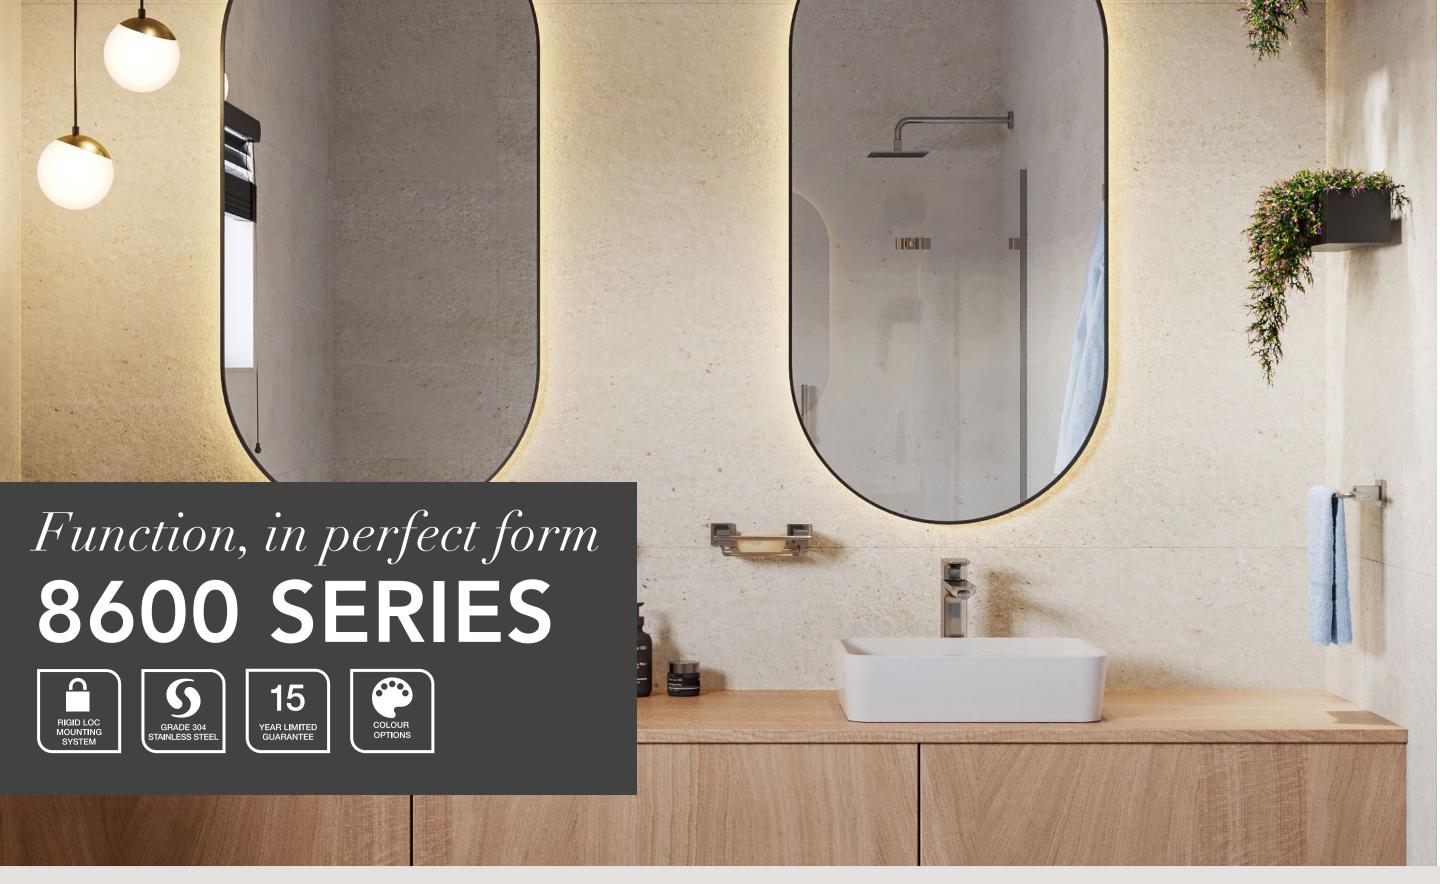

A modern, square design with a fine round cross bar detail. The clean lines and defined edges are complemented by the softer round accents resulting in an on trend style.

Paper Holder Type 3 Model: 8605 •

Robe Hook Single Model: 8610 •

Soap Rack Model: 8630 •

Toilet Brush + Holder Model: 8638 •

Towel Ring Model: 8641 •

Paper Holder Spare Model: 8604 •

Single Towel Rail Model: 8675, 800mm •

Shower Rack 330mm Model: 8620 •

Double Towel Rail Model: 8685, 800mm

in this range, refer to the colour discs below each item. Bathroom Butler reserves the right to alter and/or remove designs from time to time without prior notice.