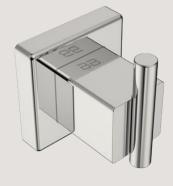

Robe Hook Single Model: 8610 •

Soap Rack Model: 8630 •

Toilet Brush + Holder Model: 8638 •

Towel Ring Model: 8641 •

Paper Holder Spare Model: 8604 •

Single Towel Rail Model: 8675, 800mm •

Shower Rack 330mm Model: 8620 •