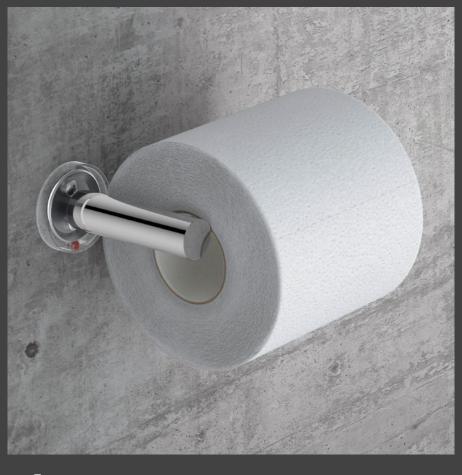

# **ENGINEERED DOWN TO** THE FINEST DETAIL

Firmly secured to the mounting, the unique RIGID Loc mounting pulls the accessory firmly against the cover plate and locks it securely in place.

### **Prevents** Movement

The gripping ribs along with the adhesive template help prevent movement even on ultra-smooth surfaces.

### **Secure Mount**

As the screw tightens the t-barrel slides down the mounting locking the bathroom accessory securely in place.

**GRADE 304** Stainless Steel

100% Recyclable, rust and flake free, durable and easy to maintain.