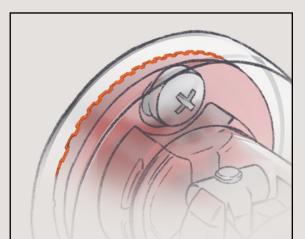

# **ENGINEERED DOWN TO** THE FINEST DETAIL

Firmly secured to the mounting, the unique RIGID Loc mounting pulls the accessory firmly against the cover plate and locks it securely in place.

### **Prevents** Movement

The gripping ribs along with the adhesive template help prevent movement even on ultra-smooth surfaces.

### **Secure Mount**

As the screw tightens the t-barrel slides down the mounting locking the bathroom accessory securely in place.

**GRADE 304** Stainless Steel

100% Recyclable, rust and flake free, durable and easy to maintain.