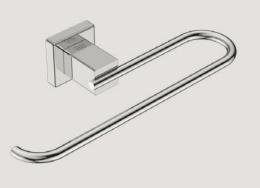

Robe Hook Single Model: 8610 •

Soap Rack Model: 8630 •

Toilet Brush + Holder Model: 8638 •

Towel Ring Model: 8641 •

Paper Holder Spare Model: 8604 •

Single Towel Rail Model: 8675, 800mm •

Shower Rack 330mm Model: 8620 •