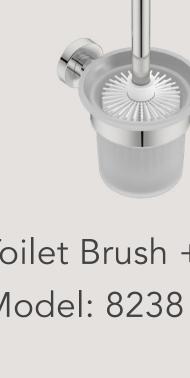

Single Towel Rail

without prior notice.

Model: 8230

Soap Rack

Model: 8232

Shower Rack 330mm Model: 8220

Complete the look with...

HEATED TOWEL RAILS