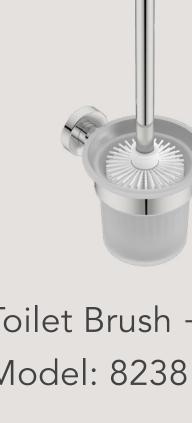

Single Towel Rail

without prior notice.

Model: 8230

Soap Rack

Model: 8232

Shower Rack 330mm Model: 8220

Complete the look with...

HEATED TOWEL RAILS