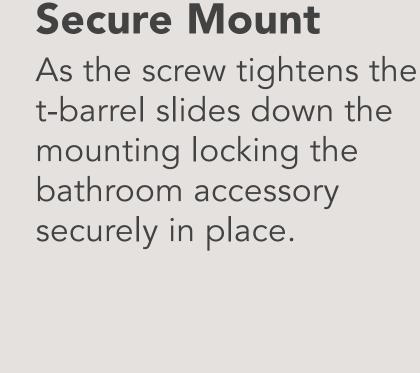

ENGINEERED DOWN TO

THE FINEST DETAIL

The gripping ribs along with the adhesive template help prevent movement even on ultra-smooth surfaces.

**Prevents** 

Movement

the accessory firmly against the cover plate and locks it securely in place.