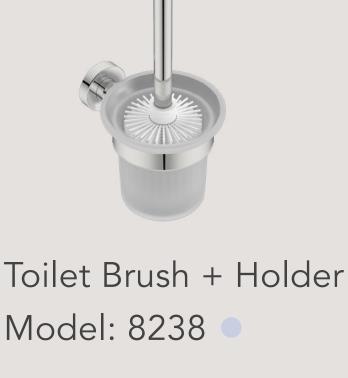

Single Towel Rail

without prior notice.

Model: 8230

Soap Rack

Model: 8232

Shower Rack 330mm Model: 8220

Complete the look with...

HEATED TOWEL RAILS