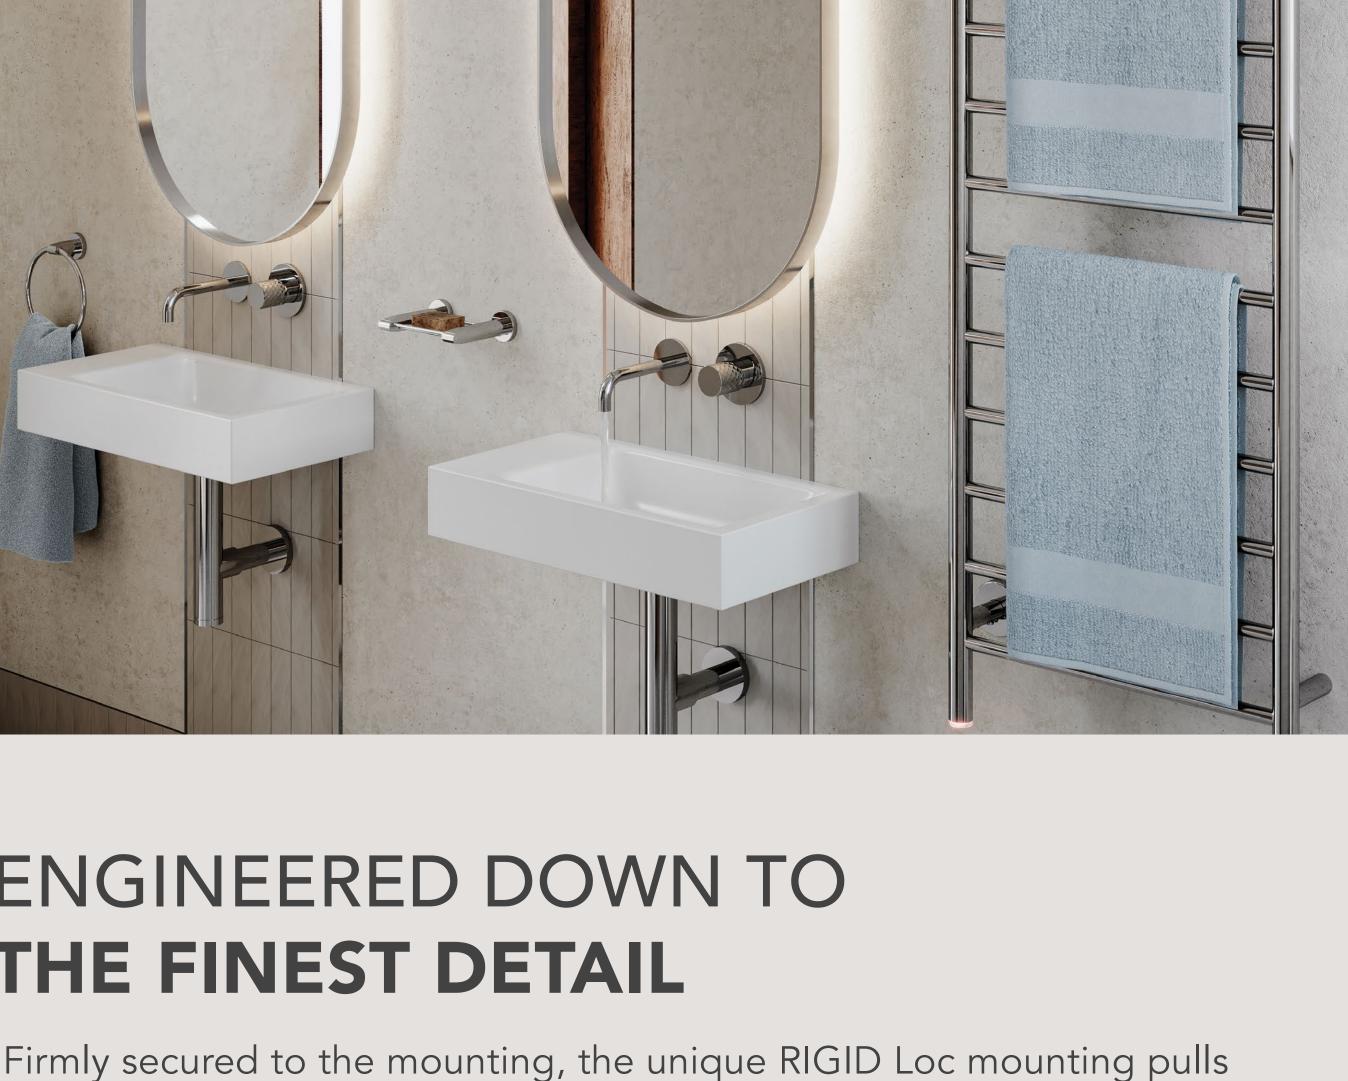

ENGINEERED DOWN TO

THE FINEST DETAIL

The gripping ribs along with the adhesive template help prevent movement even on ultra-smooth surfaces.

**Prevents** 

Movement

the accessory firmly against the cover plate and locks it securely in place.

**GRADE 304 Stainless Steel** 

19 YEARS OF DESIGN INNOVATION Established in South Africa, Bathroom Butler is a family owned business that has been manufacturing bathroom accessories for over 19 years. With our underlying passion for innovation, we are driven to

constantly evolve to surpass market expectations and have been using

smart materials such as GRADE 304 Stainless Steel in combination

with sustainable design to produce top end heated towel rails and

bathroom accessories that are as beautiful as they are functional.