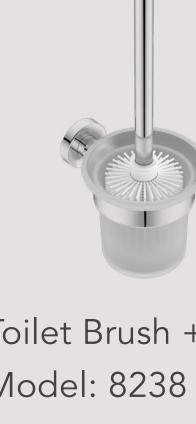

Single Towel Rail

without prior notice.

Model: 8230

Soap Rack

Model: 8232

Shower Rack 330mm Model: 8220

Complete the look with...

HEATED TOWEL RAILS