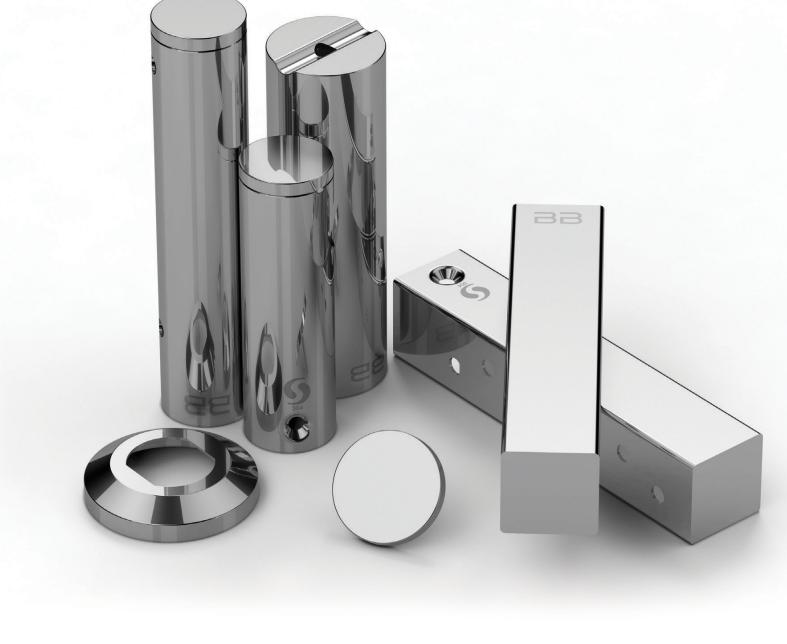

## DESIGN MEETS INNOVATION We have developed an innovative mounting system called RIGID Loc to ensure bathroom accessories don't come loose or wobble free on their

RIGID LOC -

mounting. (SA Patent 2012/05046)

ENGINEERED DOWN TO

THE FINEST DETAIL

The gripping ribs along with the adhesive template help prevent movement even on ultra-smooth surfaces.

**Prevents** 

Movement

the accessory firmly against the cover plate and locks it securely in place.