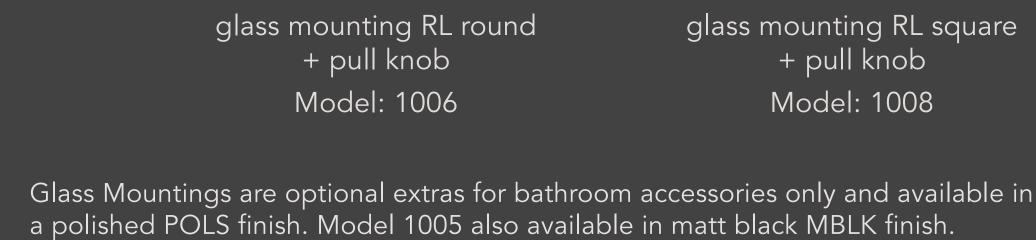

# either.

(

glass mounting RL square

Model: 1007

+ pull knob

Model: 1008

HYGIENICALLY DRY

Bathroom Butler heated towel rails use

glass mounting RL round

Model: 1005

on glass panels and shower doors.

Every detail well considered. Our products are made from one

design. Meticulous engineering and years of perfecting resulted

of GRADE 304 Stainless Steel.