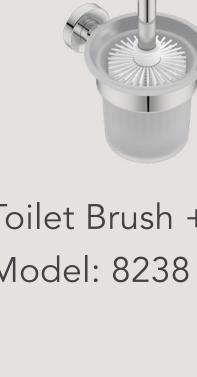

Single Towel Rail

without prior notice.

Model: 8230

Soap Rack

Model: 8232

Shower Rack 330mm Model: 8220

Complete the look with...

HEATED TOWEL RAILS