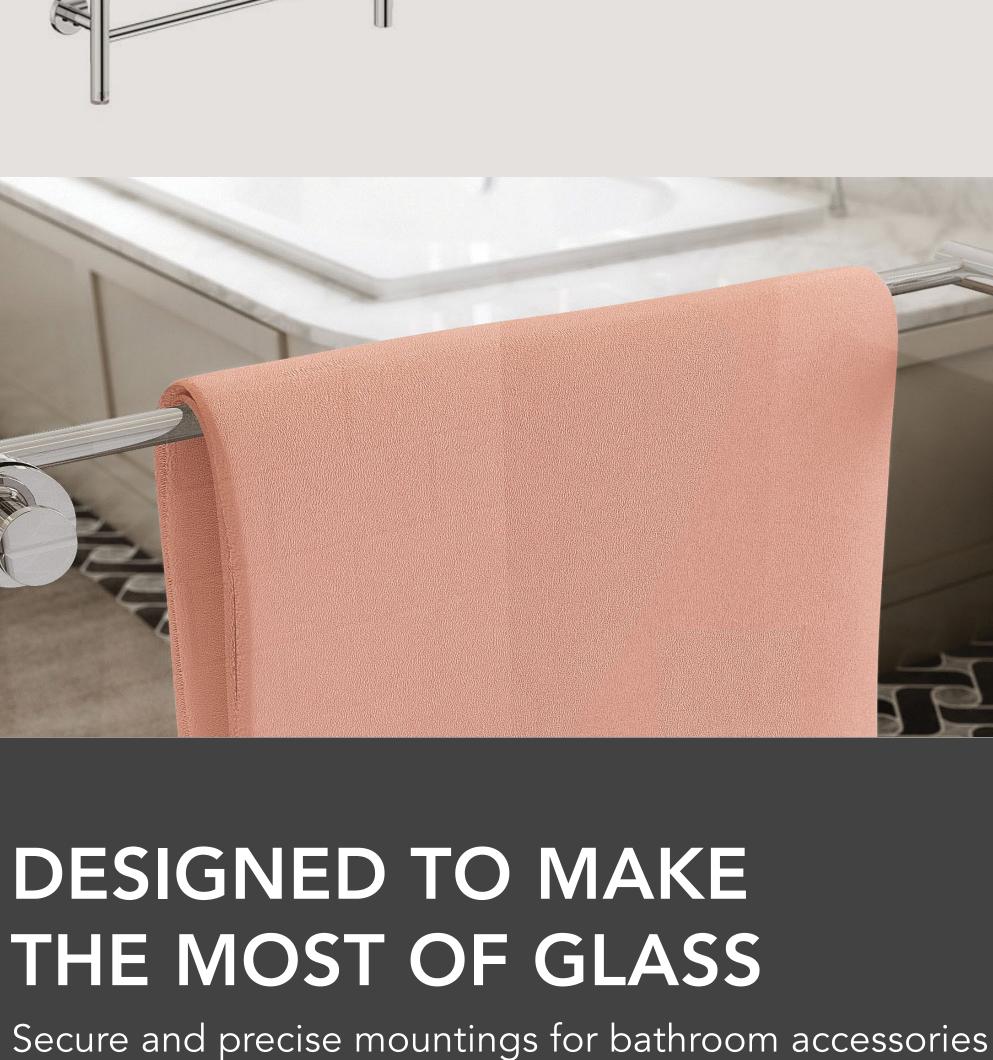

glass mounting RL round

Model: 1005

on glass panels and shower doors.

Every detail well considered. Our products are made from one

design. Meticulous engineering and years of perfecting resulted

of GRADE 304 Stainless Steel.

in the most effective bathroom accessories imaginable turning

of the finest grades Stainless Steel, combined with flawless

your bathroom into a space worth showing off.

All our stainless steel bathroom accessories with the RIGID Loc mounting system are covered by a 15 Year Limited Guarantee against manufacturing defects.