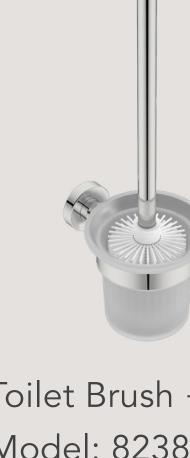

Single Towel Rail

without prior notice.

Model: 8230

Soap Rack

Model: 8232

Shower Rack 330mm Model: 8220

Complete the look with...

HEATED TOWEL RAILS