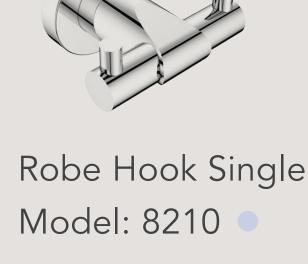

Butler is a family owned business that has been manufacturing bathroom accessories for over 19 years. With our underlying passion for innovation, we are driven to

constantly evolve to surpass market expectations and have been using

smart materials such as GRADE 304 Stainless Steel in combination

with sustainable design to produce top end heated towel rails and

bathroom accessories that are as beautiful as they are functional.





design. These tapered edges add a distinct style to the round design which is perfectly suited to a classic or contemporary bathroom, offering clean lines and an overall elegant finish.











Model: 8270, 430mm Model: 8272, 650mm Model: 8275, 800mm Model: 8278, 1100mm

Single Towel Rail



without prior notice.



















Model: 8230

Soap Rack











Model: 8232

Shower Rack 330mm Model: 8220







Complete the look with...

HEATED TOWEL RAILS

NATURAL COLLECTION

# either.





(

glass mounting RL square

Model: 1007

+ pull knob

Model: 1008

HYGIENICALLY DRY

Bathroom Butler heated towel rails use

Dry Element Technology or DET which

ensures quicker heat up times, reaching

optimum temperature within 10min.

With the wattage of the average size

heated rail being the same as a single

light bulb, they don't cost much to run



glass mounting RL round

Model: 1005

on glass panels and shower doors.



Every detail well considered. Our products are made from one

design. Meticulous engineering and years of perfecting resulted

of GRADE 304 Stainless Steel.

in the most effective bathroom accessories imaginable turning

of