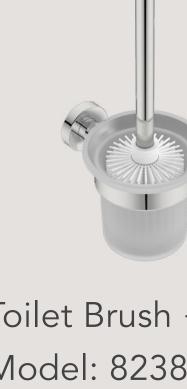

Single Towel Rail

without prior notice.

Model: 8230

Soap Rack

Model: 8232

Shower Rack 330mm Model: 8220

Complete the look with...

HEATED TOWEL RAILS