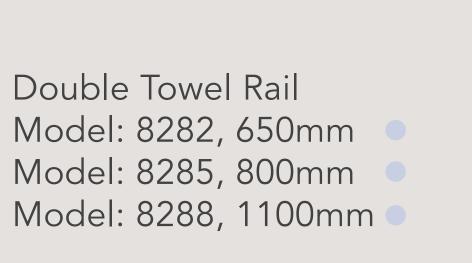

tler is a family owned business that has been manufacturing bathroom accessories for over 19 years. With our underlying passion for innovation, we are driven to

constantly evolve to surpass market expectations and have been using

smart materials such as GRADE 304 Stainless Steel in combination

with sustainable design to produce top end heated towel rails and

bathroom accessories that are as beautiful as they are functional.





design. These tapered edges add a distinct style to the round design which is perfectly suited to a classic or contemporary bathroom, offering clean lines and an overall elegant finish.











Model: 8270, 430mm Model: 8272, 650mm Model: 8275, 800mm Model: 8278, 1100mm

Single Towel Rail



without prior notice.



















Model: 8230

Soap Rack











Model: 8232

Shower Rack 330mm Model: 8220







Complete the look with...

HEATED TOWEL RAILS

NATURAL COLLECTION

# either.





(

glass mounting RL square

Model: 1007

+ pull knob

Model: 1008

HYGIENICALLY DRY

Bathroom Butler heated towel rails use

Dry Element Technology or DET which

ensures quicker heat up times, reaching

optimum temperature within 10min.

With the wattage of the average size

heated rail being the same as a single

light bulb, they don't cost much to run



glass mounting RL round

Model: 1005

on glass panels and shower doors.



Every detail well considered. Our products are made from one

design. Meticulous engineering and years of perfecting resulted

of GRADE 304 Stainless Steel.

in the most effective bathroom accessories imaginable turning

of t