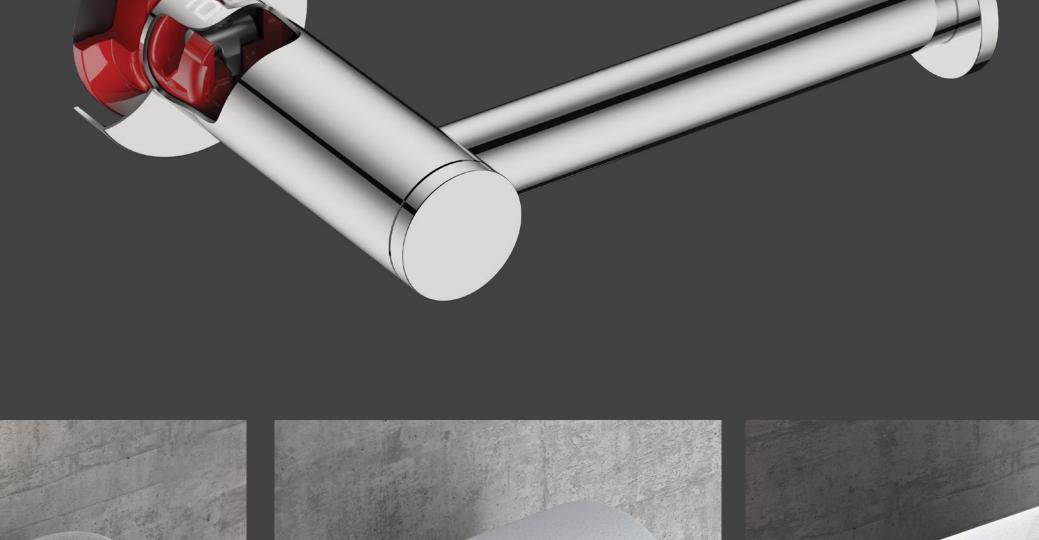

## DESIGN MEETS INNOVATION We have developed an innovative mounting system called RIGID Loc to ensure bathroom accessories don't come loose or wobble free on their

RIGID LOC -

mounting. (SA Patent 2012/05046)

ENGINEERED DOWN TO

THE FINEST DETAIL

The gripping ribs along with the adhesive template help prevent movement even on ultra-smooth surfaces.

**Prevents** 

Movement

the accessory firmly against the cover plate and locks it securely in place.