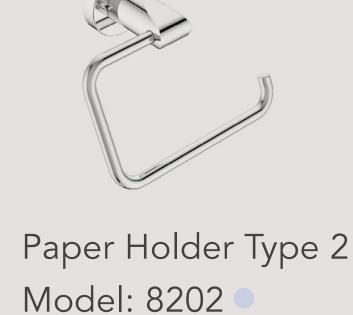

Single Towel Rail

without prior notice.

Model: 8230

Soap Rack

Model: 8232

Shower Rack 330mm Model: 8220

Complete the look with...

HEATED TOWEL RAILS