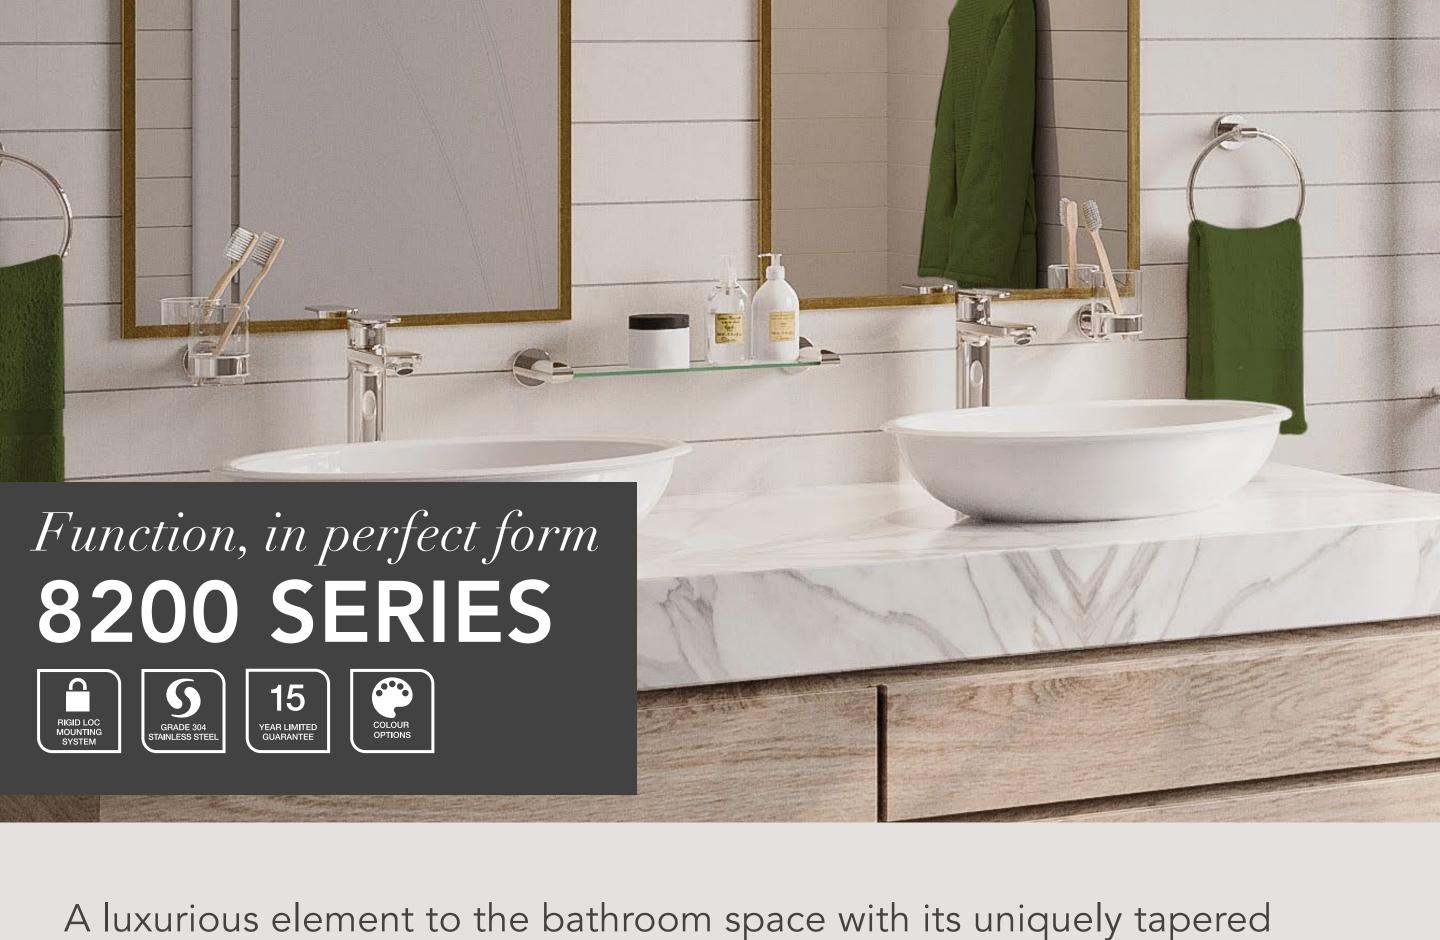

design. These tapered edges add a distinct style to the round design which is perfectly suited to a classic or contemporary bathroom, offering clean lines and an overall elegant finish.

Model: 8270, 430mm Model: 8272, 650mm Model: 8275, 800mm Model: 8278, 1100mm