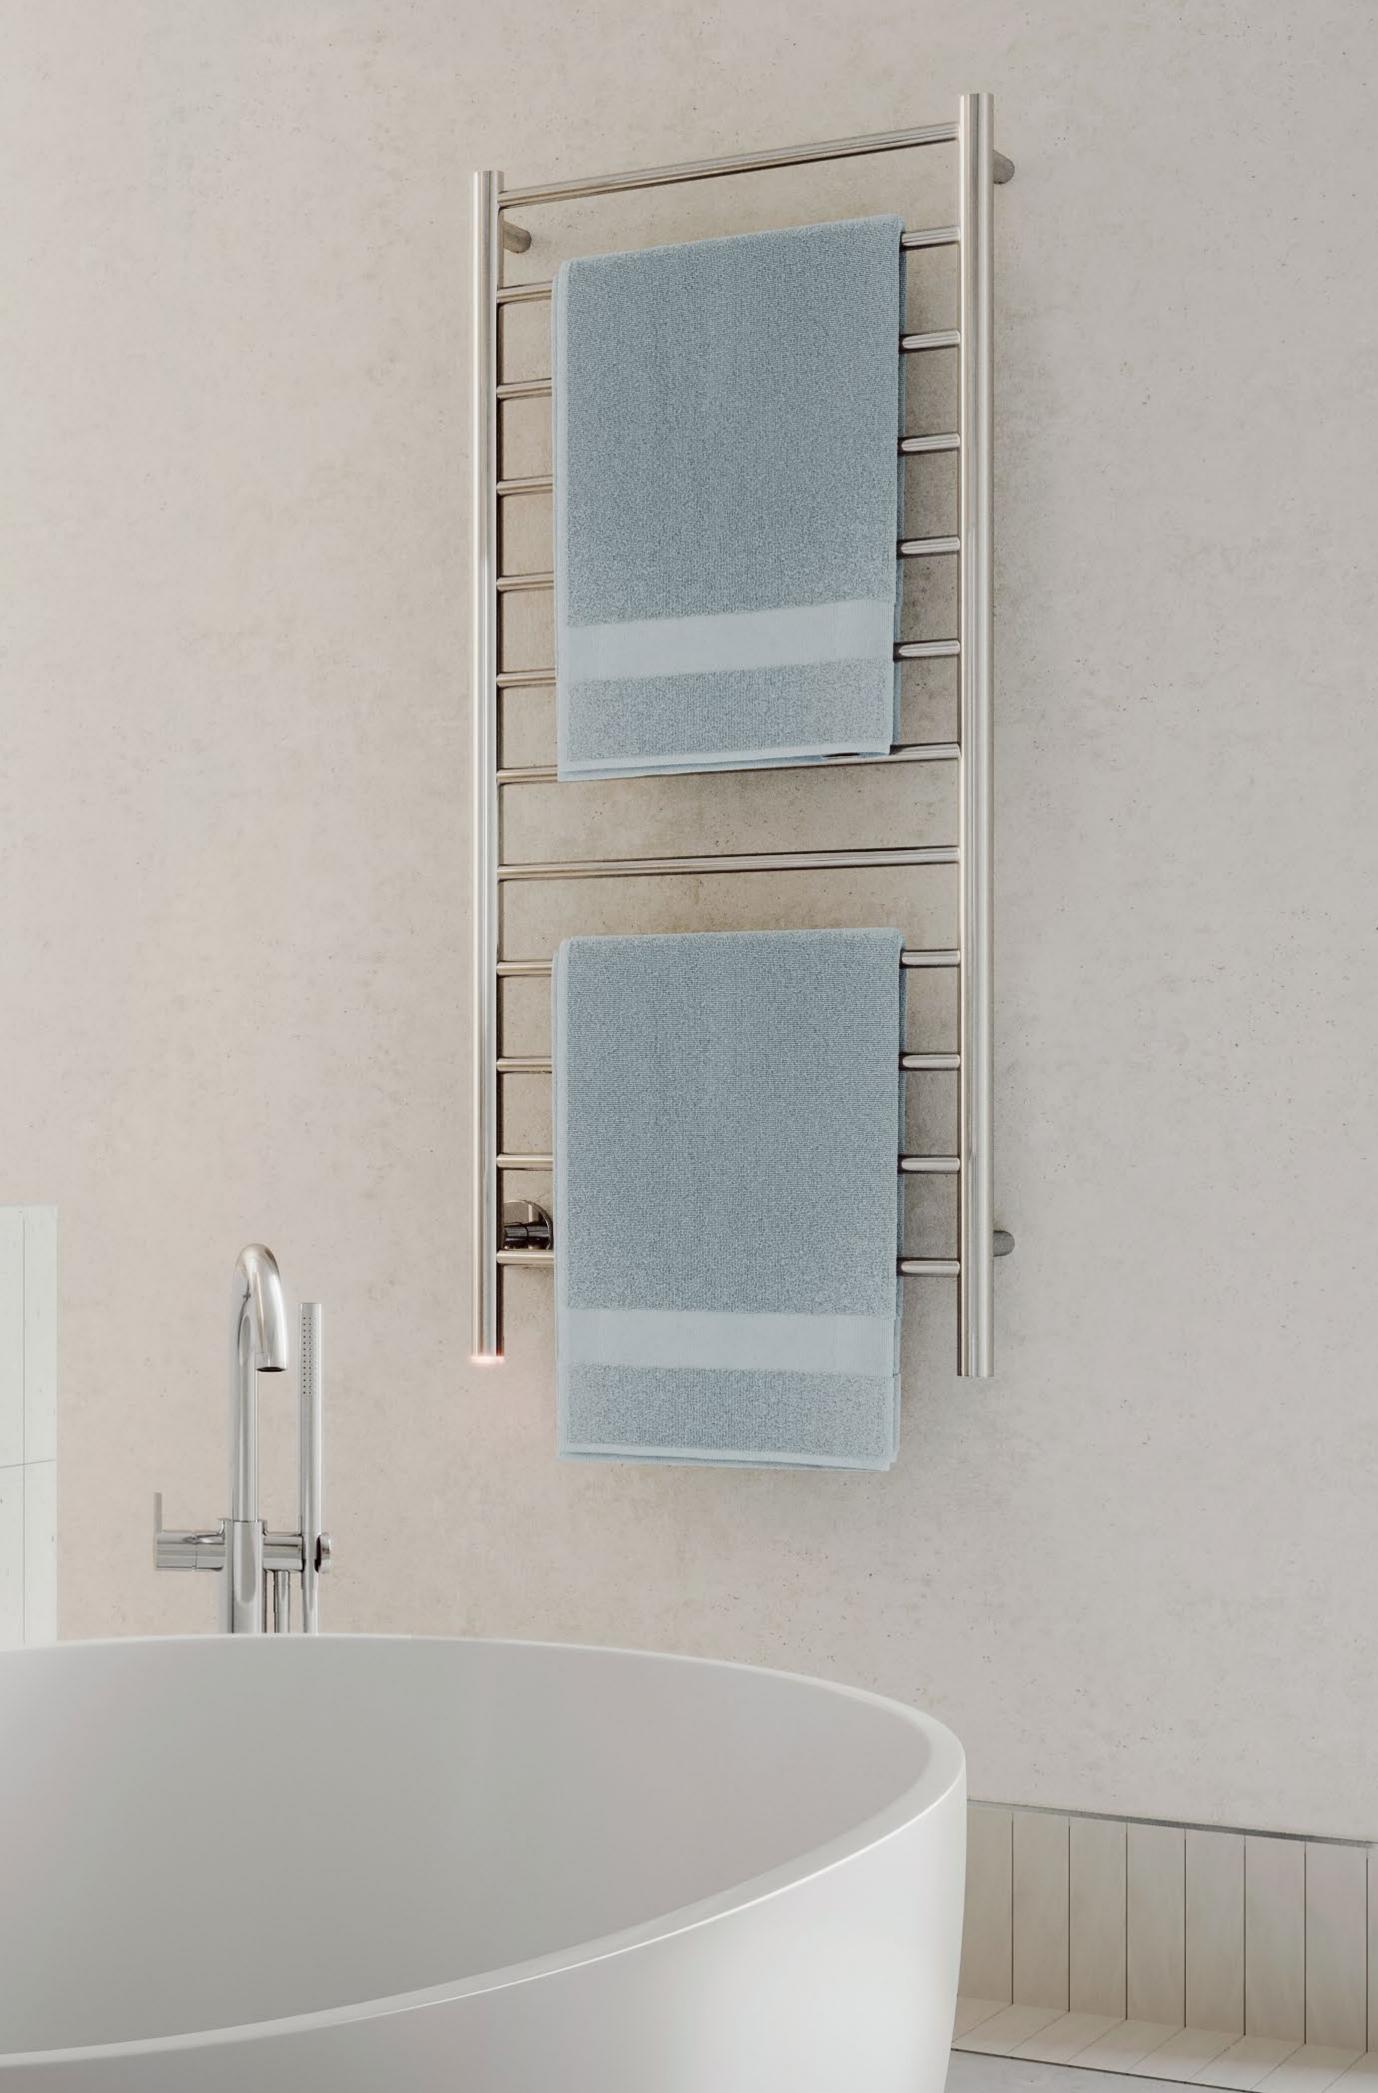

**GRADE 304 Stainless Steel** 

19 YEARS OF DESIGN INNOVATION Established in South Africa, Bathroom Butler is a family owned business that has been manufacturing bathroom accessories for over 19 years. With our underlying passion for innovation, we are driven to

constantly evolve to surpass market expectations and have been using

smart materials such as GRADE 304 Stainless Steel in combination

with sustainable design to produce top end heated towel rails and

bathroom accessories that are as beautiful as they are functional.