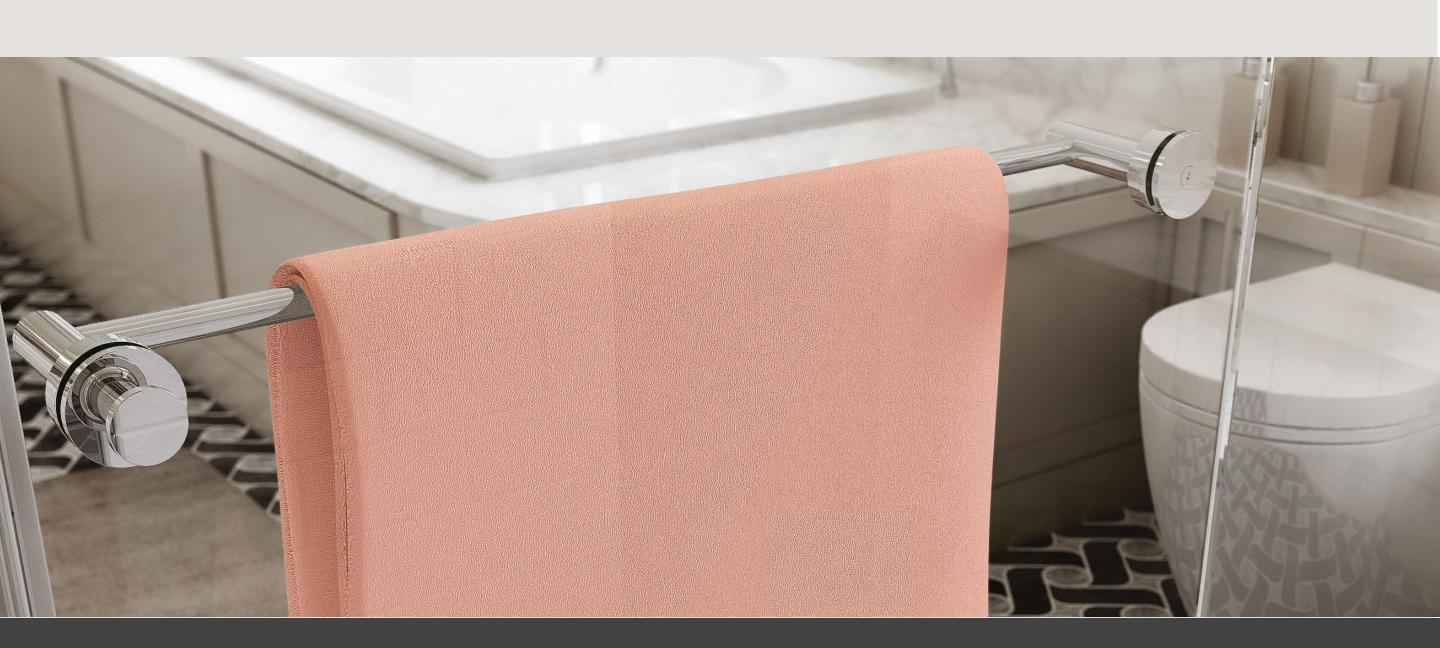

### **DESIGNED TO MAKE** THE MOST OF GLASS

Secure and precise mountings for bathroom accessories on glass panels and shower doors.

glass mounting RL round <u>Model: 1005</u>

glass mounting RL square Model: 1007

glass mounting RL round + pull knob Model: 1006

glass mounting RL square + pull knob Model: 1008

Glass Mountings are optional extras for bathroom accessories only and available in a polished POLS finish. Model 1005 also available in matt black MBLK finish.