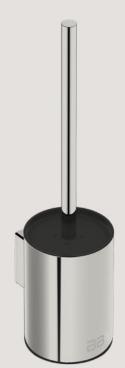

Robe Hook Single Model: 5810 •

Soap Rack Model: 5830

Toilet Brush + Holder Model: 5838

Paper Holder Spare Model: 5804 •

Shower Rack 330mm Model: 5820 •

Glass Shelf 330mm Model: 5825 •

Towel Ring - Open Model: 5841 •