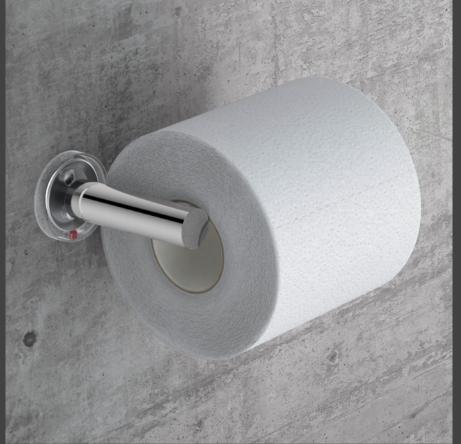

The distinctive round design of the 5800 Series with it's unique cross bar detail will add an element of artistic flair to your bathroom space.

Paper Holder Type 2 Model: 5802 •

Glass Tumbler + Holder Model: 5832 •

Robe Hook Single Model: 5810 •

Soap Rack Model: 5830

Toilet Brush + Holder Model: 5838

Paper Holder Spare Model: 5804 •

Shower Rack 330mm Model: 5820 •

Glass Shelf 330mm Model: 5825 •

Towel Ring - Open Model: 5841 •