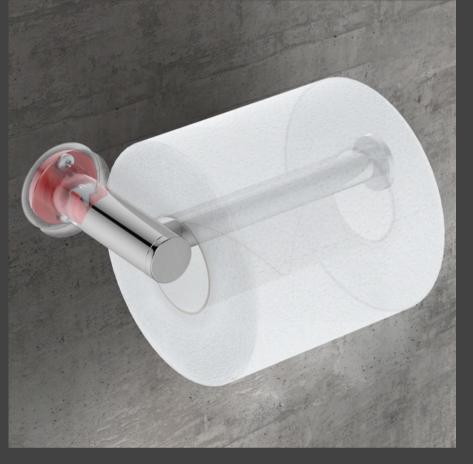

### **ENGINEERED DOWN TO** THE FINEST DETAIL

Firmly secured to the mounting, the unique RIGID Loc mounting pulls the accessory firmly against the cover plate and locks it securely in place.

The gripping ribs along with the adhesive template help prevent movement even on ultra-smooth surfaces.

**Secure Mount** 

As the screw tightens the t-barrel slides down the mounting locking the bathroom accessory securely in place.

**GRADE 304 Stainless Steel** 

100% Recyclable, rust and flake free, durable and easy to maintain.

Made from GRADE 304 Stainless Steel and hand polished to a mirror finish, our products will neither rust nor flake thanks to the inherent corrosion resistance properties of GRADE 304 Stainless Steel.

No More Loose Accessories. With our unique RIGID Loc Mounting System our bathroom accessories remain securely fitted on the wall.