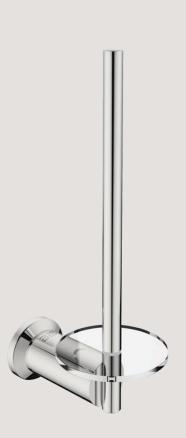

Robe Hook Single Model: 5810 •

Soap Rack Model: 5830

Toilet Brush + Holder Model: 5838

Paper Holder Spare Model: 5804 •

Shower Rack 330mm Model: 5820 •

Glass Shelf 330mm Model: 5825 •

Towel Ring - Open Model: 5841 •