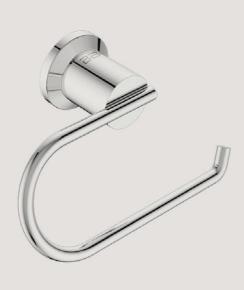

The distinctive round design of the 5800 Series with it's unique cross bar detail will add an element of artistic flair to your bathroom space.

Paper Holder Type 2 Model: 5802 •

Glass Tumbler + Holder Model: 5832 •