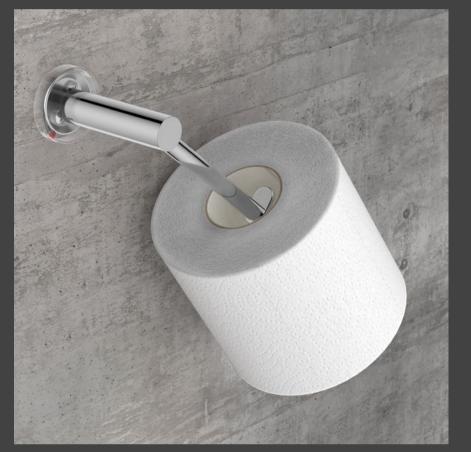

# RIGID LOC -**DESIGN MEETS INNOVATION**

We have developed an innovative mounting system called RIGID Loc to ensure bathroom accessories don't come loose or wobble free on their mounting. (SA Patent 2012/05046)

### **ENGINEERED DOWN TO** THE FINEST DETAIL

Firmly secured to the mounting, the unique RIGID Loc mounting pulls the accessory firmly against the cover plate and locks it securely in place.

The gripping ribs along with the adhesive template help prevent movement even on ultra-smooth surfaces.

**Secure Mount** 

As the screw tightens the t-barrel slides down the mounting locking the bathroom accessory securely in place.

**GRADE 304 Stainless Steel** 

100% Recyclable, rust and flake free, durable and easy to maintain.

Made from GRADE 304 Stainless Steel and hand polished to a mirror finish, our products will neither rust nor flake thanks to the inherent corrosion resistance properties of GRADE 304 Stainless Steel.

No More Loose Accessories. With our unique RIGID Loc Mounting System our bathroom accessories remain securely fitted on the wall.