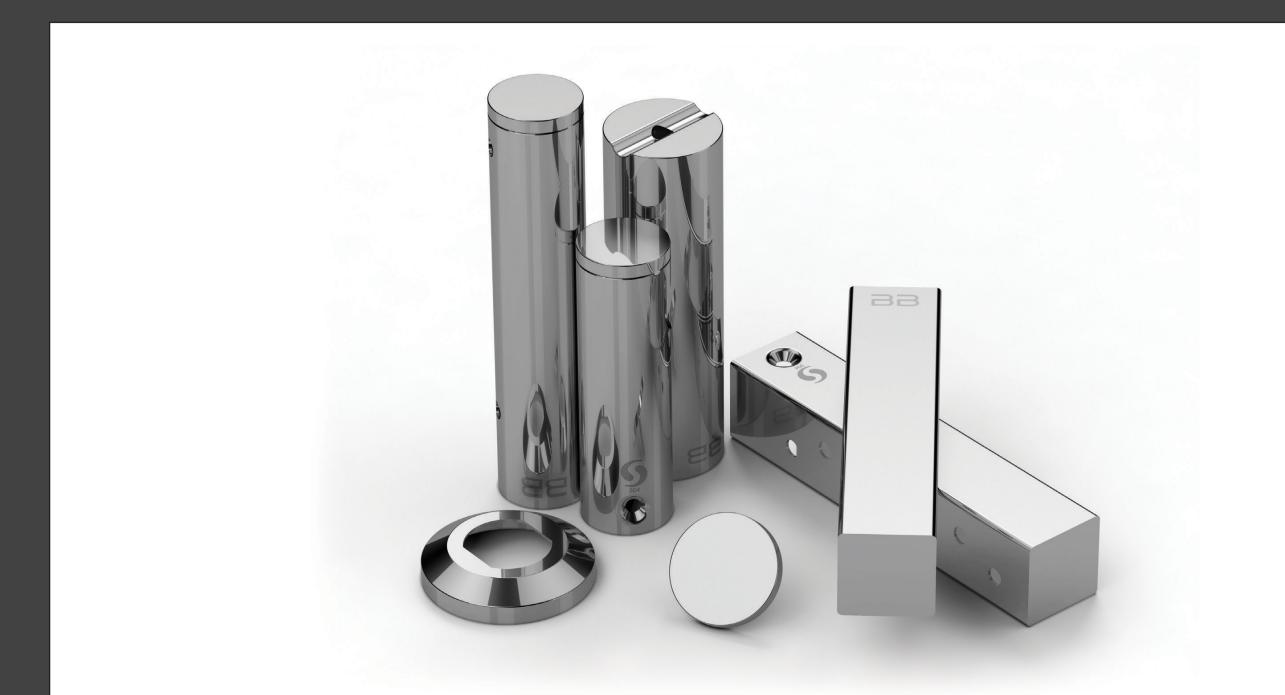

**Secure Mount** 

As the screw tightens the t-barrel slides down the mounting locking the bathroom accessory securely in place.

**GRADE 304 Stainless Steel** 

100% Recyclable, rust and flake free, durable and easy to maintain.

Made from GRADE 304 Stainless Steel and hand polished to a mirror finish, our products will neither rust nor flake thanks to the inherent corrosion resistance properties of GRADE 304 Stainless Steel.

No More Loose Accessories. With our unique RIGID Loc Mounting System our bathroom accessories remain securely fitted on the wall.