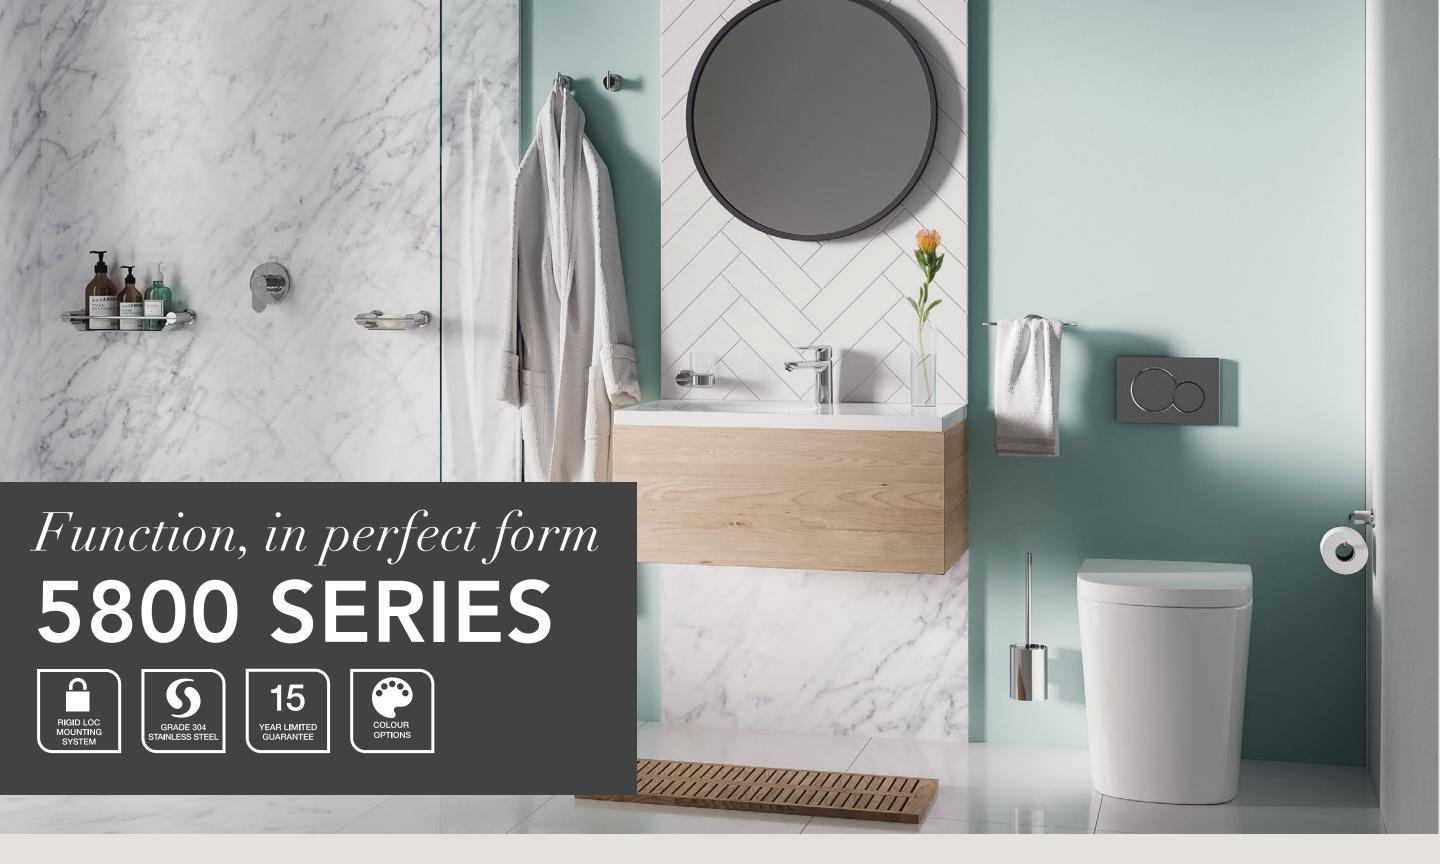

The distinctive round design of the 5800 Series with it's unique cross bar detail will add an element of artistic flair to your bathroom space.

Paper Holder Type 2 Model: 5802 •

Glass Tumbler + Holder Model: 5832 •