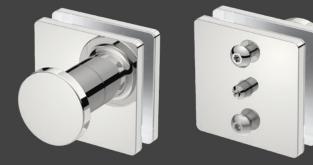

### **DESIGNED TO MAKE** THE MOST OF GLASS

Secure and precise mountings for bathroom accessories on glass panels and shower doors.

glass mounting RL round <u>Model: 1005</u>

glass mounting RL square Model: 1007

glass mounting RL round + pull knob Model: 1006

glass mounting RL square + pull knob Model: 1008

Glass Mountings are optional extras for bathroom accessories only and available in a polished POLS finish. Model 1005 also available in matt black MBLK finish.