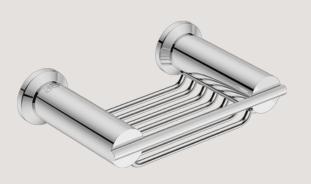

Robe Hook Single Model: 5810 •

Soap Rack Model: 5830

Toilet Brush + Holder Model: 5838

Paper Holder Spare Model: 5804 •

Shower Rack 330mm Model: 5820 •

Glass Shelf 330mm Model: 5825 •

Towel Ring - Open Model: 5841 •