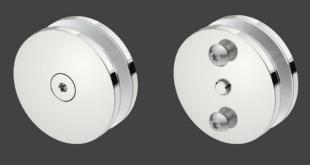

### **DESIGNED TO MAKE** THE MOST OF GLASS

Secure and precise mountings for bathroom accessories on glass panels and shower doors.

glass mounting RL round <u>Model: 1005</u>

glass mounting RL square Model: 1007

glass mounting RL round + pull knob Model: 1006

glass mounting RL square + pull knob Model: 1008

Glass Mountings are optional extras for bathroom accessories only and available in a polished POLS finish. Model 1005 also available in matt black MBLK finish.