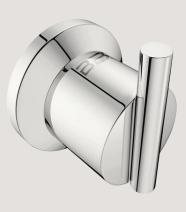

Robe Hook Single Model: 5810 •

Soap Rack Model: 5830

Toilet Brush + Holder Model: 5838

Paper Holder Spare Model: 5804 •

Shower Rack 330mm Model: 5820 •

Glass Shelf 330mm Model: 5825 •

Towel Ring - Open Model: 5841 •