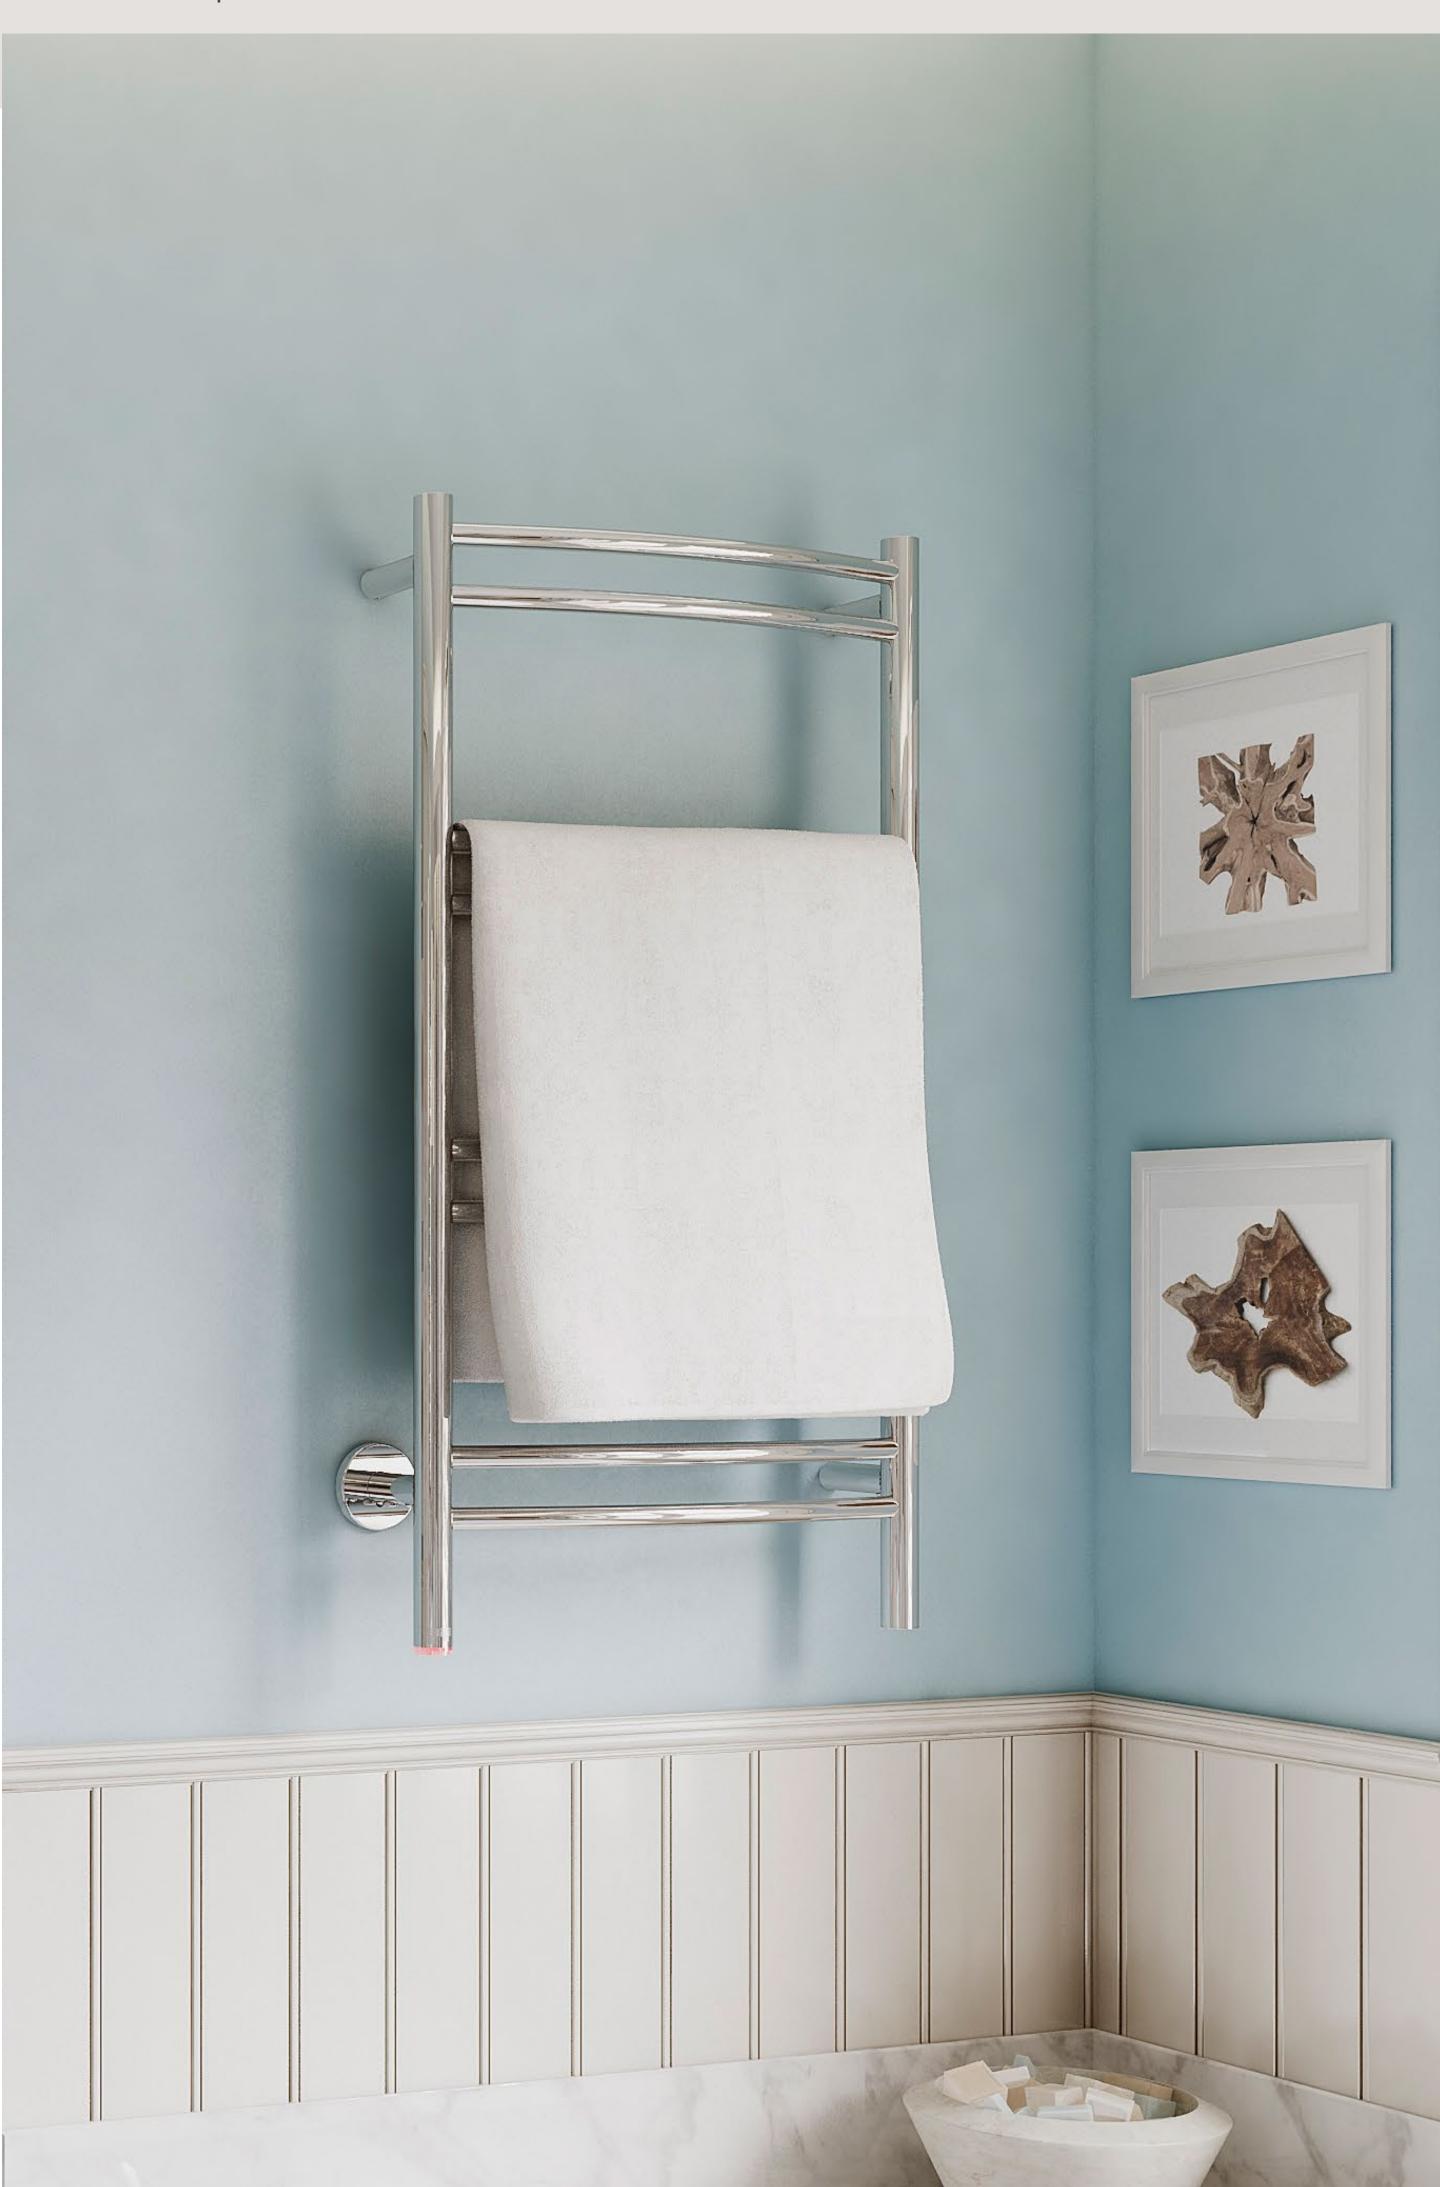

#### Complete the look with... **HEATED TOWEL RAILS** NATURAL COLLECTION

#### **HYGIENICALLY DRY**

Bathroom Butler heated towel rails use Dry Element Technology or DET which ensures quicker heat up times, reaching optimum temperature within 10min. With the wattage of the average size heated rail being the same as a single light bulb, they don't cost much to run either.