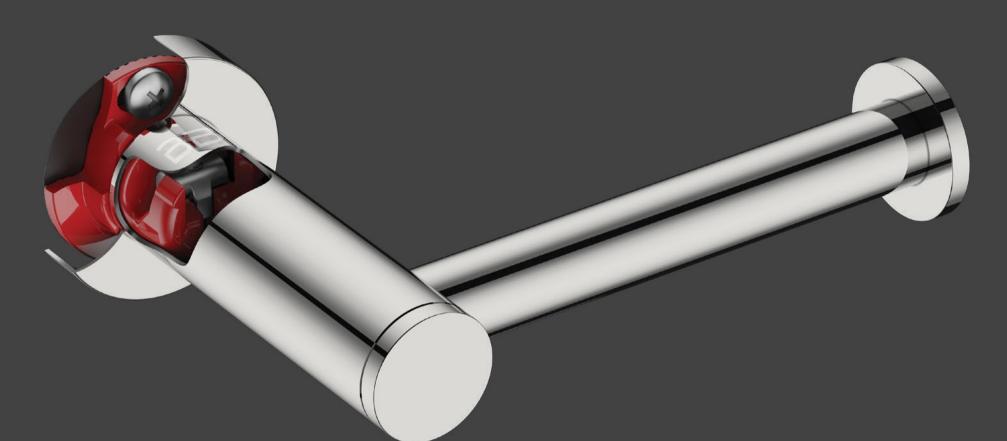

# RIGID LOC -**DESIGN MEETS INNOVATION**

We have developed an innovative mounting system called RIGID Loc to ensure bathroom accessories don't come loose or wobble free on their mounting. (SA Patent 2012/05046)

### **ENGINEERED DOWN TO** THE FINEST DETAIL

Firmly secured to the mounting, the unique RIGID Loc mounting pulls the accessory firmly against the cover plate and locks it securely in place.

The gripping ribs along with the adhesive template help prevent movement even on ultra-smooth surfaces.

**Secure Mount** 

As the screw tightens the t-barrel slides down the mounting locking the bathroom accessory securely in place.

**GRADE 304 Stainless Steel** 

100% Recyclable, rust and flake free, durable and easy to maintain.