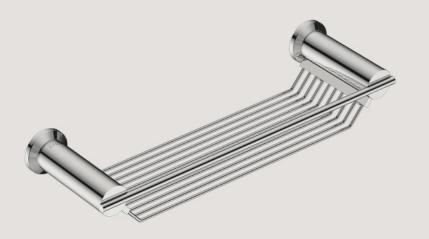

Robe Hook Single Model: 5810 •

Soap Rack Model: 5830

Toilet Brush + Holder Model: 5838

Paper Holder Spare Model: 5804 •

Shower Rack 330mm Model: 5820 •

Glass Shelf 330mm Model: 5825 •

Towel Ring - Open Model: 5841 •