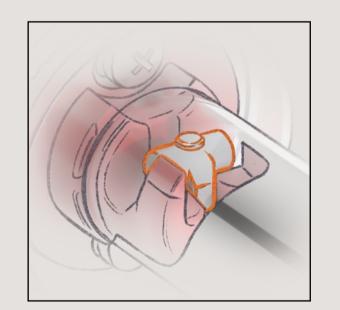

# RIGID LOC -**DESIGN MEETS INNOVATION**

We have developed an innovative mounting system called RIGID Loc to ensure bathroom accessories don't come loose or wobble free on their mounting. (SA Patent 2012/05046)

### **ENGINEERED DOWN TO** THE FINEST DETAIL

Firmly secured to the mounting, the unique RIGID Loc mounting pulls the accessory firmly against the cover plate and locks it securely in place.

The gripping ribs along with the adhesive template help prevent movement even on ultra-smooth surfaces.

**Secure Mount** 

As the screw tightens the t-barrel slides down the mounting locking the bathroom accessory securely in place.

**GRADE 304 Stainless Steel** 

100% Recyclable, rust and flake free, durable and easy to maintain.