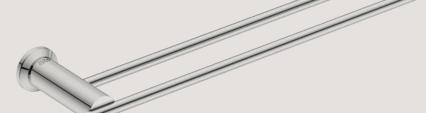

Single Towel Rail Model: 5870, 430mm Model: 5872, 650mm Model: 5875, 800mm

**Double Towel Rail** Model: 5882, 650mm 🔹 Model: 5885, 800mm 🔹

This range is available in a polished POLS finish. For colour options available in this range, refer to the colour discs below each item. Bathroom Butler reserves the right to alter and/or remove designs from time to time without prior notice.