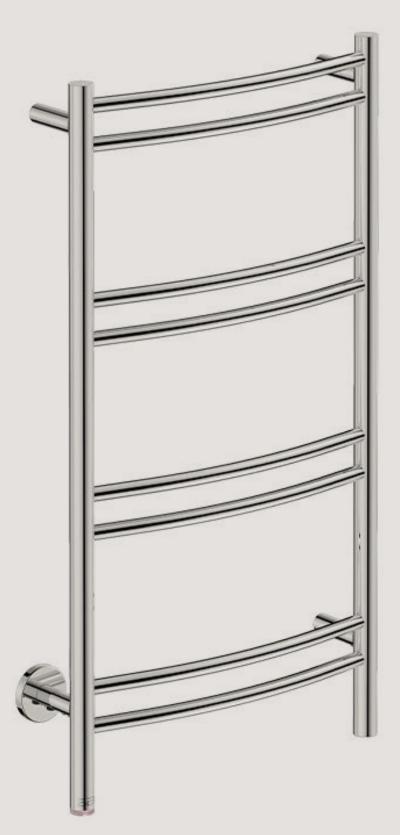

Single Towel Rail Model: 5870, 430mm Model: 5872, 650mm Model: 5875, 800mm

**Double Towel Rail** Model: 5882, 650mm 🔹 Model: 5885, 800mm 🔹

This range is available in a polished POLS finish. For colour options available in this range, refer to the colour discs below each item. Bathroom Butler reserves the right to alter and/or remove designs from time to time without prior notice.