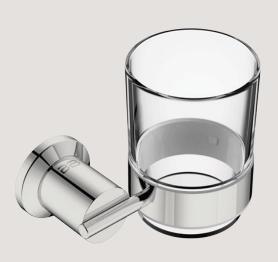

The distinctive round design of the 5800 Series with it's unique cross bar detail will add an element of artistic flair to your bathroom space.

Paper Holder Type 2 Model: 5802 •

Glass Tumbler + Holder Model: 5832 •