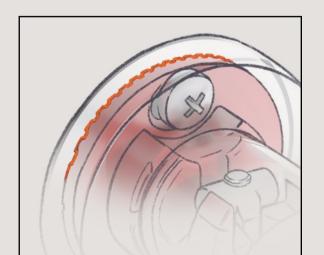

### **ENGINEERED DOWN TO** THE FINEST DETAIL

Firmly secured to the mounting, the unique RIGID Loc mounting pulls the accessory firmly against the cover plate and locks it securely in place.

The gripping ribs along with the adhesive template help prevent movement even on ultra-smooth surfaces.

**Secure Mount** 

As the screw tightens the t-barrel slides down the mounting locking the bathroom accessory securely in place.

**GRADE 304 Stainless Steel** 

100% Recyclable, rust and flake free, durable and easy to maintain.

Made from GRADE 304 Stainless Steel and hand polished to a mirror finish, our products will neither rust nor flake thanks to the inherent corrosion resistance properties of GRADE 304 Stainless Steel.

No More Loose Accessories. With our unique RIGID Loc Mounting System our bathroom accessories remain securely fitted on the wall.