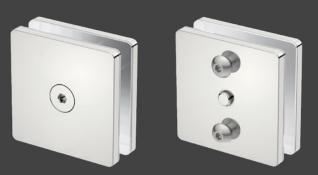

### **DESIGNED TO MAKE** THE MOST OF GLASS

Secure and precise mountings for bathroom accessories on glass panels and shower doors.

glass mounting RL round <u>Model: 1005</u>

glass mounting RL square Model: 1007

glass mounting RL round + pull knob Model: 1006

glass mounting RL square + pull knob Model: 1008

Glass Mountings are optional extras for bathroom accessories only and available in a polished POLS finish. Model 1005 also available in matt black MBLK finish.