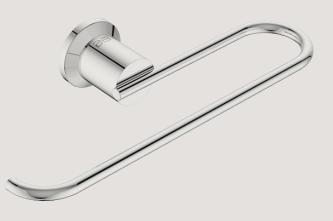

Robe Hook Single Model: 5810 •

Soap Rack Model: 5830

Toilet Brush + Holder Model: 5838

Paper Holder Spare Model: 5804 •

Shower Rack 330mm Model: 5820 •

Glass Shelf 330mm Model: 5825 •

Towel Ring - Open Model: 5841 •