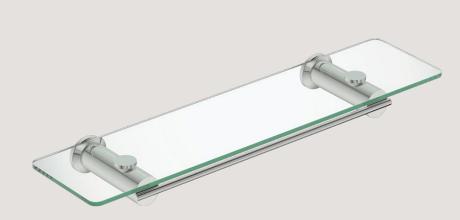

Robe Hook Single Model: 5810 •

Soap Rack Model: 5830

Toilet Brush + Holder Model: 5838

Paper Holder Spare Model: 5804 •

Shower Rack 330mm Model: 5820 •

Glass Shelf 330mm Model: 5825 •

Towel Ring - Open Model: 5841 •