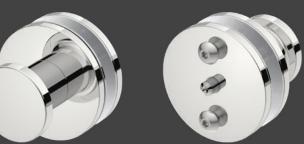

### **DESIGNED TO MAKE** THE MOST OF GLASS

Secure and precise mountings for bathroom accessories on glass panels and shower doors.

glass mounting RL round <u>Model: 1005</u>

glass mounting RL square Model: 1007

glass mounting RL round + pull knob Model: 1006

glass mounting RL square + pull knob Model: 1008

Glass Mountings are optional extras for bathroom accessories only and available in a polished POLS finish. Model 1005 also available in matt black MBLK finish.