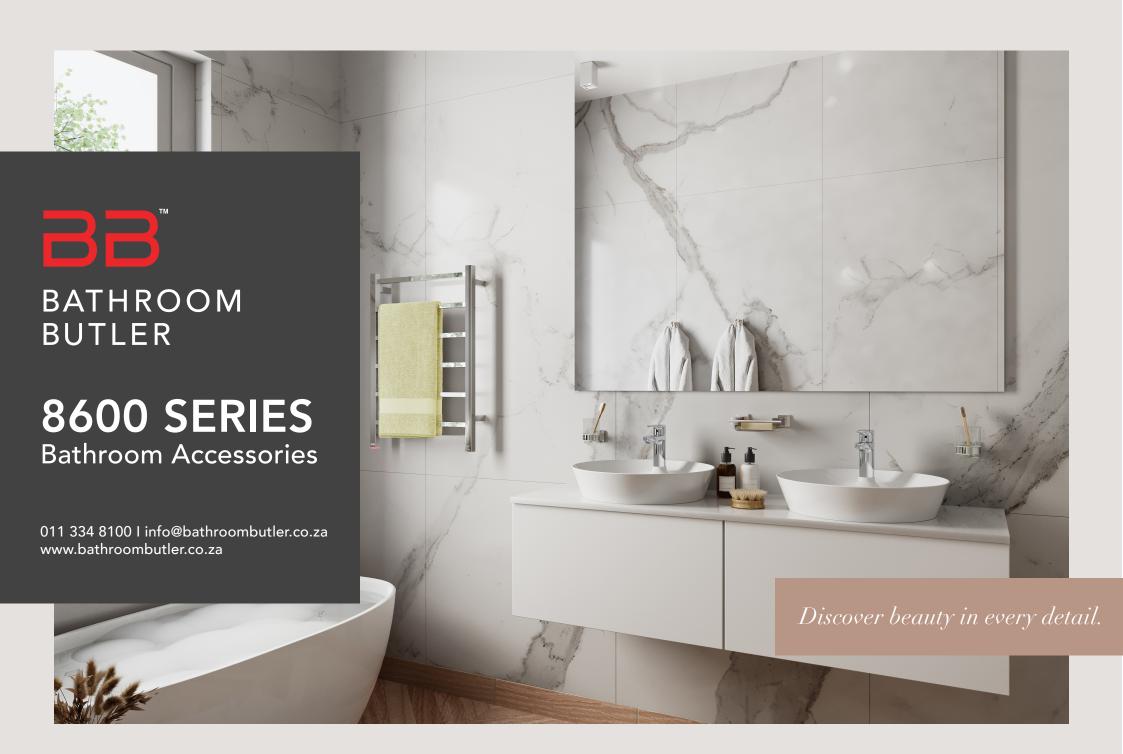

# 19 YEARS OF **DESIGN INNOVATION**

Established in South Africa, Bathroom Butler is a family owned business that has been manufacturing bathroom accessories for over 19 years. With our underlying passion for innovation, we are driven to constantly evolve to surpass market expectations and have been using smart materials such as GRADE 304 Stainless Steel in combination with sustainable design to produce top end heated towel rails and bathroom accessories that are as beautiful as they are functional.

# Function, in perfect form 8600 SERIES

A modern, square design with a fine round cross bar detail. The clean lines and defined edges are complemented by the softer round accents resulting in an on trend style.