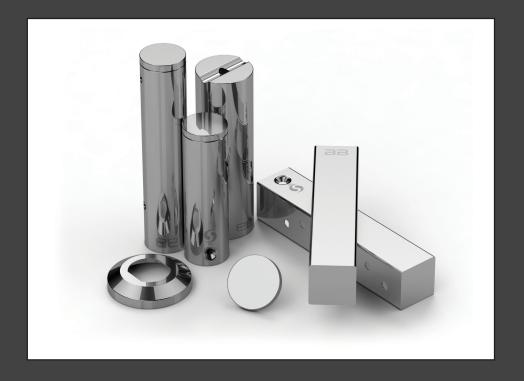

# ENGINEERED DOWN TO THE FINEST DETAIL

Firmly secured to the mounting, the unique RIGID Loc mounting pulls the accessory firmly against the cover plate and locks it securely in place.

#### **Prevents Movement**

The gripping ribs along with the adhesive template help prevent movement even on ultra-smooth surfaces.

#### **Secure Mount**

As the screw tightens the t-barrel slides down the mounting locking the bathroom accessory securely in place.

**GRADE 304 Stainless Steel** 

100% Recyclable, rust and flake free, durable and easy to maintain.