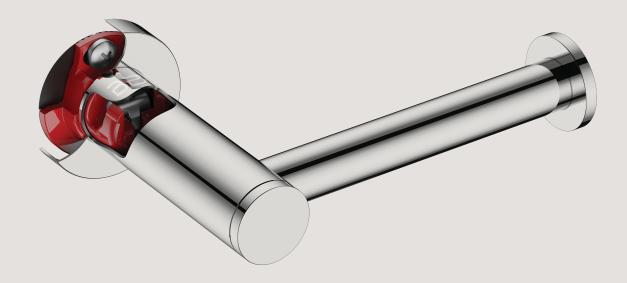

## RIGID LOC – **DESIGN MEETS INNOVATION**

We have developed an innovative mounting system called RIGID Loc to ensure bathroom accessories don't come loose or wobble free on their mounting. (SA Patent 2012/05046)

# ENGINEERED DOWN TO THE FINEST DETAIL

Firmly secured to the mounting, the unique RIGID Loc mounting pulls the accessory firmly against the cover plate and locks it securely in place.

#### **Prevents Movement**

The gripping ribs along with the adhesive template help prevent movement even on ultra-smooth surfaces.

#### **Secure Mount**

As the screw tightens the t-barrel slides down the mounting locking the bathroom accessory securely in place.

**GRADE 304 Stainless Steel** 

100% Recyclable, rust and flake free, durable and easy to maintain.