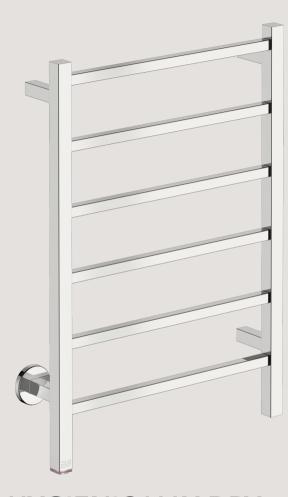

# Function, in perfect form 8600 SERIES

A modern, square design with a fine round cross bar detail. The clean lines and defined edges are complemented by the softer round accents resulting in an on trend style.

Complete the look with...
HEATED TOWEL RAILS

### **CUBIC COLLECTION**