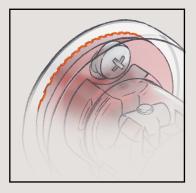

# ENGINEERED DOWN TO THE FINEST DETAIL

Firmly secured to the mounting, the unique RIGID Loc mounting pulls the accessory firmly against the cover plate and locks it securely in place.

#### **Secure Mount**

As the screw tightens the t-barrel slides down the mounting locking the bathroom accessory securely in place.

**GRADE 304 Stainless Steel** 

100% Recyclable, rust and flake free, durable and easy to maintain.