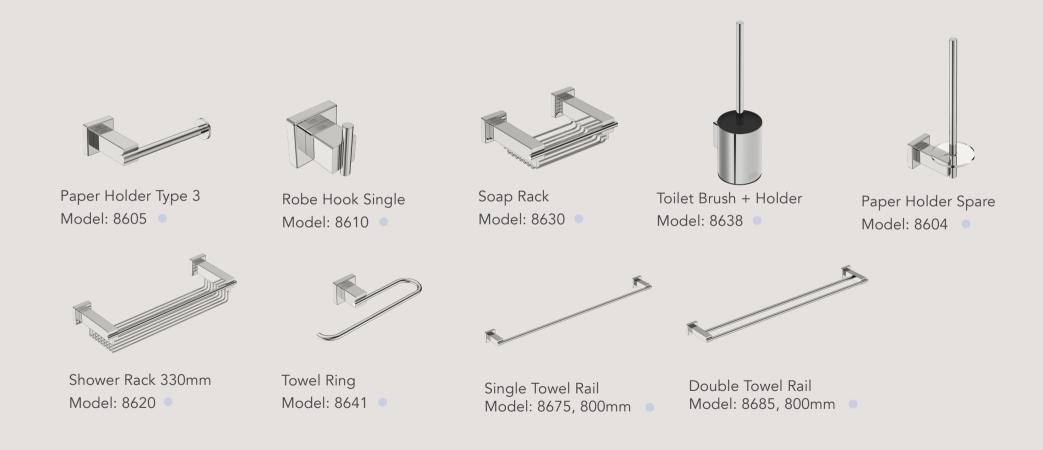

# Function, in perfect form 8600 SERIES

A modern, square design with a fine round cross bar detail. The clean lines and defined edges are complemented by the softer round accents resulting in an on trend style.