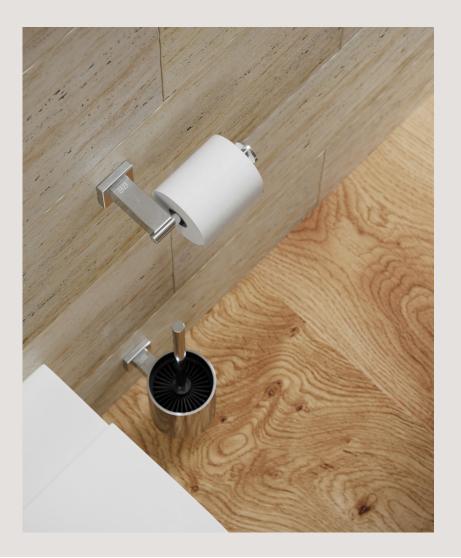

# Function, in perfect form 8600 SERIES

A modern, square design with a fine round cross bar detail. The clean lines and defined edges are complemented by the softer round accents resulting in an on trend style.

### **CUBIC COLLECTION**