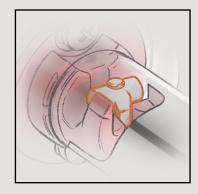

# ENGINEERED DOWN TO THE FINEST DETAIL

Firmly secured to the mounting, the unique RIGID Loc mounting pulls the accessory firmly against the cover plate and locks it securely in place.

#### **Prevents Movement**

The gripping ribs along with the adhesive template help prevent movement even on ultra-smooth surfaces.