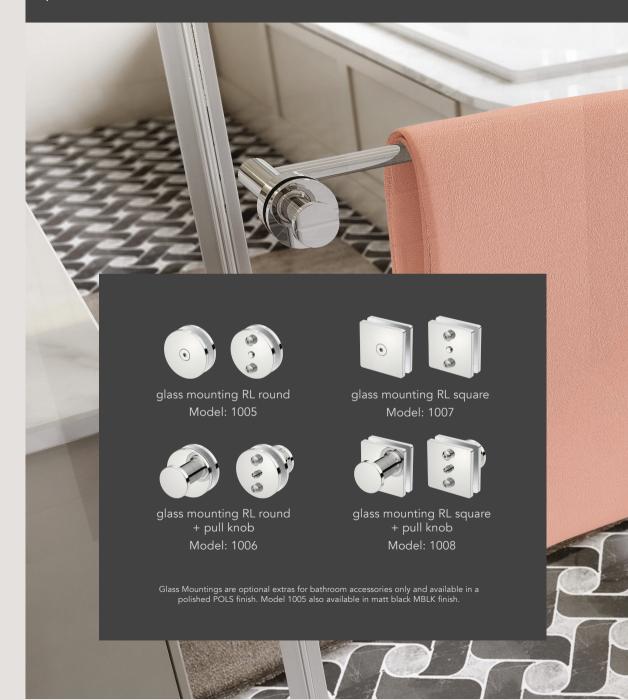

### DESIGNED TO MAKE THE MOST OF GLASS

Secure and precise mountings for bathroom accessories on glass panels and shower doors.

Every detail well considered. Our products are made from one of the finest grades Stainless Steel, combined with flawless design. Meticulous engineering and years of perfecting resulted in the most effective bathroom accessories imaginable turning your bathroom into a space worth showing off.

Made from GRADE 304 Stainless Steel and hand polished to a mirror finish, our products will neither rust nor flake thanks to the inherent corrosion resistance properties of GRADE 304 Stainless Steel.

No More Loose Accessories. With our unique RIGID Loc Mounting System our bathroom accessories remain securely fitted on the wall.