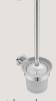

double towel rail Model: 8282, 650mm Model: 8285, 800mm Model: 8288, 1100mm

paper holder type 2 + flap Model: 8203

glass shelf 330mm Model: 8225

toilet brush + holder Model: 8238

paper holder spare Model: 8204