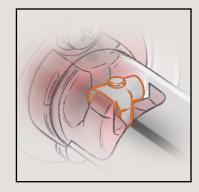

### ENGINEERED DOWN TO THE FINEST DETAIL

Firmly secured to the mounting, the unique RIGID Loc mounting pulls the accessory firmly against the cover plate and locks it securely in place.

#### **Secure Mount**

As the screw tightens the t-barrel slides down the mounting locking the bathroom accessory securely in place.

**GRADE 304 Stainless Steel** 

100% Recyclable, rust and flake free, durable and easy to maintain.