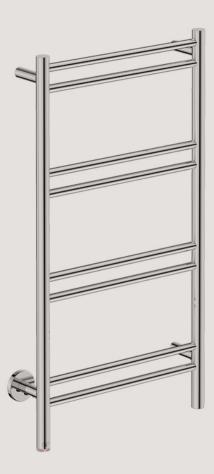

soap rack Model: 8230

Model: 8240

robe hook single Model: 8210

glass tumbler + holder Model: 8232

Complete the look with...
HEATED TOWEL RAILS

### HYGIENICALLY DRY

Bathroom Butler heated towel rails use Dry Element Technology or DET which ensures quicker heat up times, reaching optimum temperature within 10min. With the wattage of the average size heated rail being the same as a single light bulb, they don't cost much to run either.