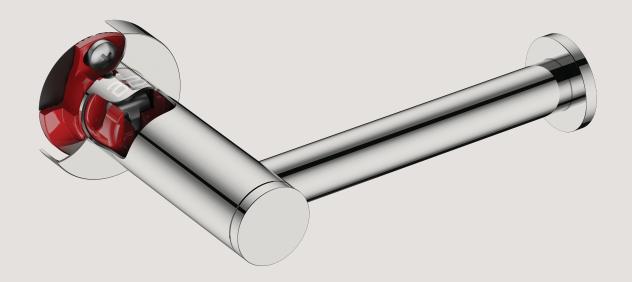

### RIGID LOC – **DESIGN MEETS INNOVATION**

We have developed an innovative mounting system called RIGID Loc to ensure bathroom accessories don't come loose or wobble free on their mounting. (SA Patent 2012/05046)

### ENGINEERED DOWN TO THE FINEST DETAIL

Firmly secured to the mounting, the unique RIGID Loc mounting pulls the accessory firmly against the cover plate and locks it securely in place.

#### **Secure Mount**

As the screw tightens the t-barrel slides down the mounting locking the bathroom accessory securely in place.

**GRADE 304 Stainless Steel** 

100% Recyclable, rust and flake free, durable and easy to maintain.