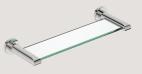

double towel rail Model: 8282, 650mm Model: 8285, 800mm Model: 8288, 1100mm

paper holder type 2 + flap Model: 8203

glass shelf 330mm Model: 8225

toilet brush + holder Model: 8238

paper holder spare Model: 8204