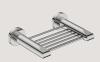

paper holder type 1 Model: 8201

robe hook double Model: 8211

single towel rail Model: 8270, 430mm Model: 8272, 650mm Model: 8275, 800mm Model: 8278, 1100mm

paper holder type 2 Model: 8202

shower rack 330mm Model: 8220