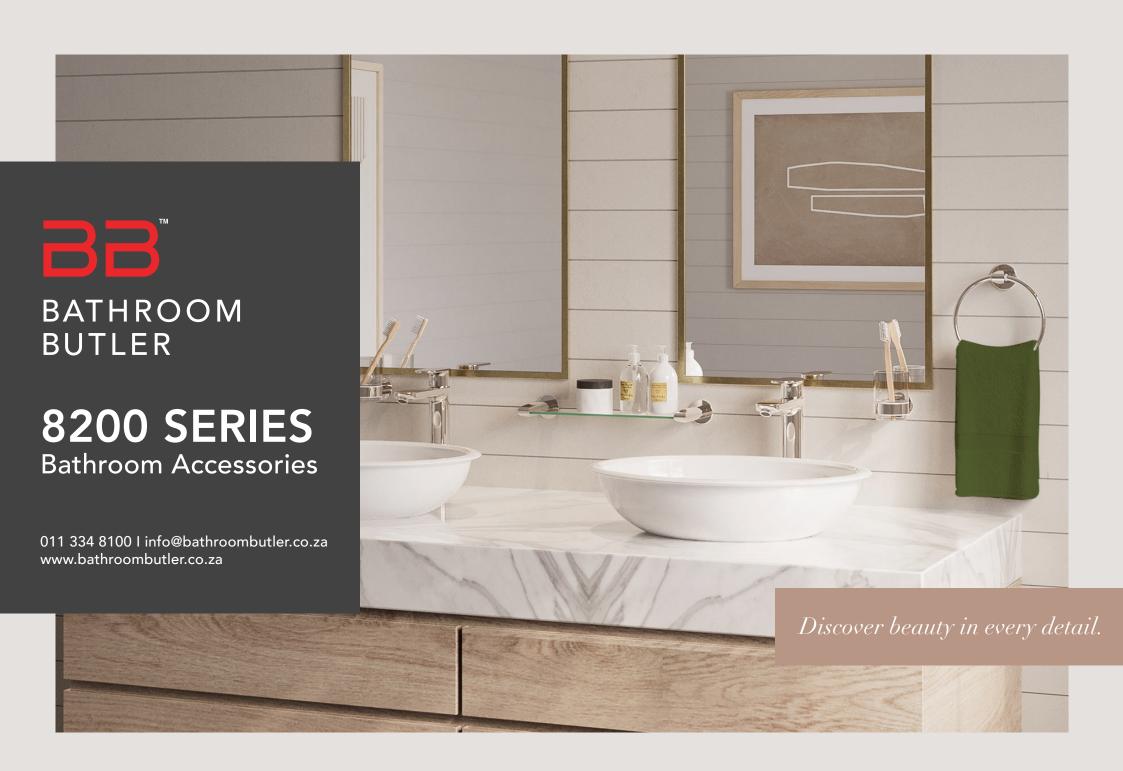

# Function, in perfect form 8200 SERIES

A luxurious element to the bathroom space with its uniquely tapered design. These tapered edges add a distinct style to the round design which is perfectly suited to a classic or contemporary bathroom, offering clean lines and an overall elegant finish.

paper holder type 1 Model: 8201

robe hook double Model: 8211

single towel rail Model: 8270, 430mm Model: 8272, 650mm Model: 8275, 800mm Model: 8278, 1100mm

paper holder type 2 Model: 8202

shower rack 330mm Model: 8220