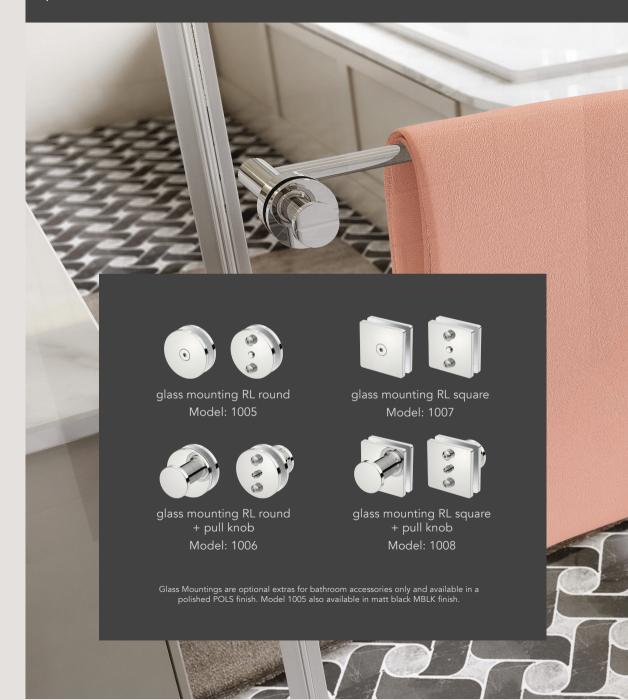

### DESIGNED TO MAKE THE MOST OF GLASS

Secure and precise mountings for bathroom accessories on glass panels and shower doors.

Every detail well considered. Our products are made from one of the finest grades Stainless Steel, combined with flawless design. Meticulous engineering and years of perfecting resulted in the most effective bathroom accessories imaginable turning your bathroom into a space worth showing off.