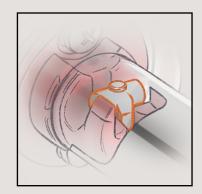

## ENGINEERED DOWN TO THE FINEST DETAIL

Firmly secured to the mounting, the unique RIGID Loc mounting pulls the accessory firmly against the cover plate and locks it securely in place.

#### Secure Mount

As the screw tightens the t-barrel slides down the mounting locking the bathroom accessory securely in place.

**GRADE 304 Stainless Steel** 

100% Recyclable, rust and flake free, durable and easy to maintain.