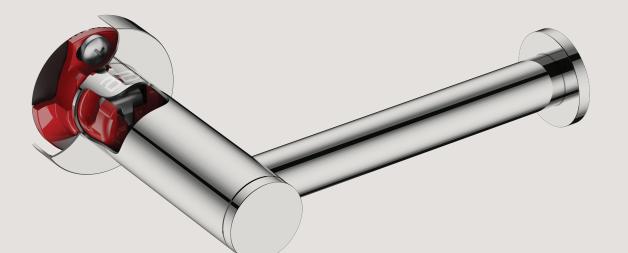

## ENGINEERED DOWN TO THE FINEST DETAIL

Firmly secured to the mounting, the unique RIGID Loc mounting pulls the accessory firmly against the cover plate and locks it securely in place.

#### **Prevents Movement**

The gripping ribs along with the adhesive template help prevent movement even on ultra-smooth surfaces.

#### Secure Mount

As the screw tightens the t-barrel slides down the mounting locking the bathroom accessory securely in place.

**GRADE 304 Stainless Steel** 

100% Recyclable, rust and flake free, durable and easy to maintain.