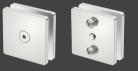

#### DESIGNED TO MAKE THE MOST OF GLASS

Secure and precise mountings for bathroom accessories on glass panels and shower doors.

glass mounting RL round Model: 1005

glass mounting RL round + pull knob \_\_\_\_\_ <u>Model</u>: 1006

glass mounting RL square Model: 1007

glass mounting RL square + pull knob Model: 1008

Glass Mountings are optional extras for bathroom accessories only and available in a polished POLS finish. Model 1005 also available in matt black MBLK finish.