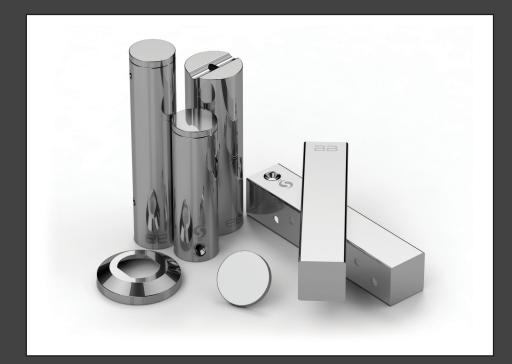

Every detail well considered. Our products are made from one of the finest grades Stainless Steel, combined with flawless design. Meticulous engineering and years of perfecting resulted in the most effective bathroom accessories imaginable turning your bathroom into a space worth showing off.

Made from GRADE 304 Stainless Steel and hand polished to a mirror finish, our products will neither rust nor flake thanks to the inherent corrosion resistance properties of GRADE 304 Stainless Steel.

No More Loose Accessories. With our unique RIGID Loc Mounting System our bathroom accessories remain securely fitted on the wall.