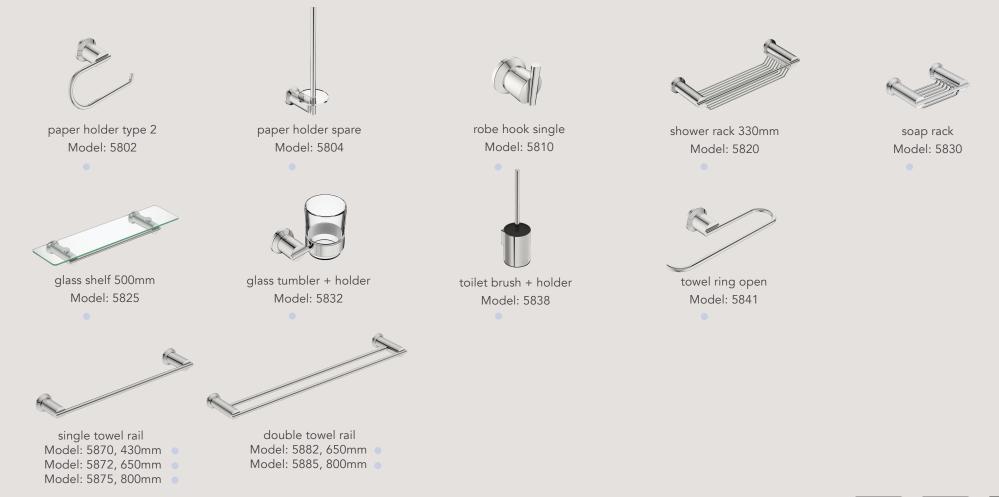

# *Function, in perfect form* **5800 SERIES**

The distinctive round design of the 5800 Series with it's unique cross bar detail will add an element of artistic flair to your bathroom space.

This range is available in a polished POLS finish. For colour options available in this range, refer to the colour discs below each item. Bathroom Butler reserves the right to alter and/or remove designs from time to time without prior notice.