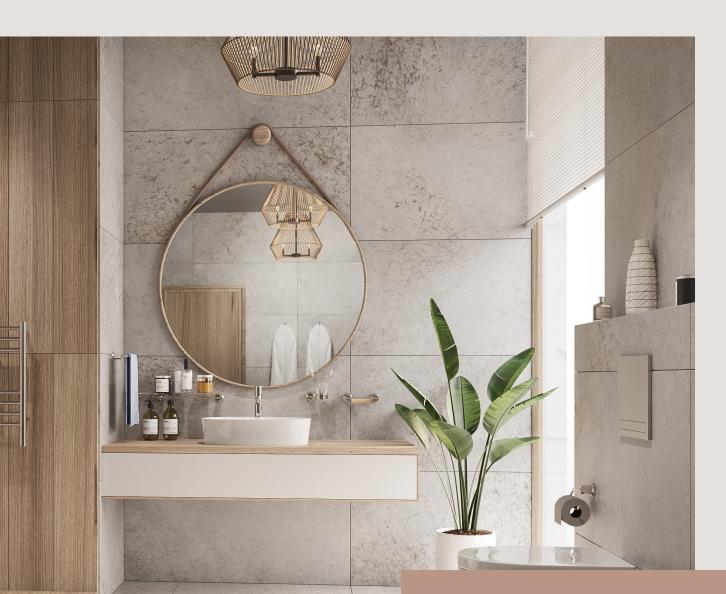

# *Function, in perfect form* **5800 SERIES**

The distinctive round design of the 5800 Series with it's unique cross bar detail will add an element of artistic flair to your bathroom space.

This range is available in a polished POLS finish. For colour options available in this range, refer to the colour discs below each item. Bathroom Butler reserves the right to alter and/or remove designs from time to time without prior notice.

Complete the look with... HEATED TOWEL RAILS