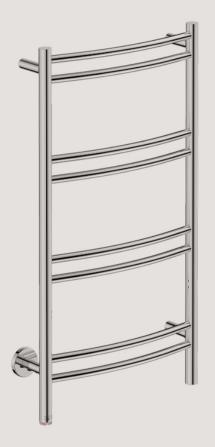

# *Function, in perfect form* **5800 SERIES**

The distinctive round design of the 5800 Series with it's unique cross bar detail will add an element of artistic flair to your bathroom space.

This range is available in a polished POLS finish. For colour options available in this range, refer to the colour discs below each item. Bathroom Butler reserves the right to alter and/or remove designs from time to time without prior notice.

Complete the look with... HEATED TOWEL RAILS