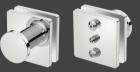

#### DESIGNED TO MAKE THE MOST OF GLASS

Secure and precise mountings for bathroom accessories on glass panels and shower doors.

glass mounting RL round Model: 1005

glass mounting RL round + pull knob \_\_\_\_\_ <u>Model</u>: 1006

glass mounting RL square Model: 1007

glass mounting RL square + pull knob Model: 1008

Glass Mountings are optional extras for bathroom accessories only and available in a polished POLS finish. Model 1005 also available in matt black MBLK finish.