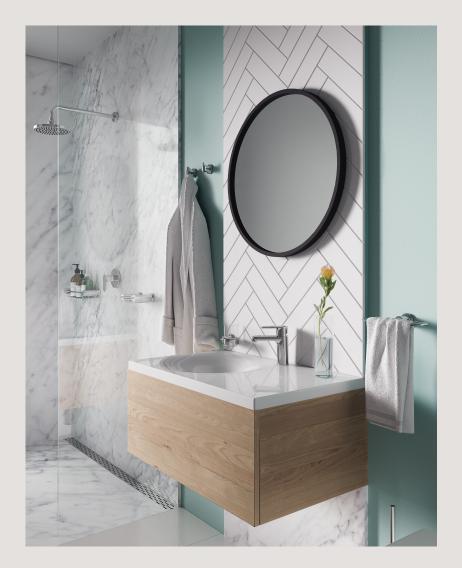

#### Discover beauty in every detail.

The Problem Loose, wobbly bathroom accessories.

The Cause

Traditionally bathroom accessories were attached to the mounting using set screws, which had to be retightened regularly to keep the accessory in place.