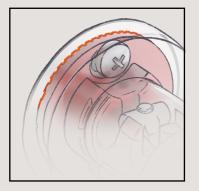

## ENGINEERED DOWN TO THE FINEST DETAIL

Firmly secured to the mounting, the unique RIGID Loc mounting pulls the accessory firmly against the cover plate and locks it securely in place.

#### Secure Mount

As the screw tightens the t-barrel slides down the mounting locking the bathroom accessory securely in place.

**GRADE 304 Stainless Steel** 

100% Recyclable, rust and flake free, durable and easy to maintain.