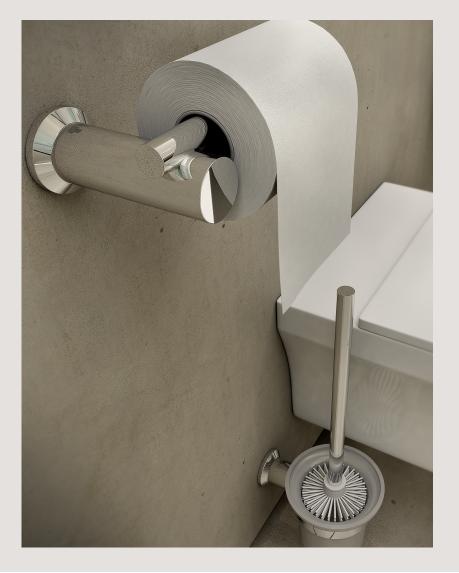

# Function, in perfect form **5600 SERIES**

Add an exclusive element to your bathroom space, with the bold yet classic design of the 5600 Series. This round design includes finer cross bar details and cover plates with a uniquely curved style which will elevate your bathroom space, adding an elegant modern flair that will leave a lasting impression.

Paper Holder Type 3 Model: 5605

Glass Tumbler + Holder Model: 5632

Robe Hook Single Model: 5610

Toilet Brush + Holder Model: 5638

Paper Holder Spare Model: 5604

Robe Hook Double

Soap Rack Model: 5630

Shower Rack 330mm

Model: 5620

Glass Shelf 330mm

Model: 5625

Towel Ring Model: 5640

Single Towel Rail Model: 5675, 800mm

Double Towel Rail Model: 5685, 800mm

Complete the look with...
HEATED TOWEL RAILS