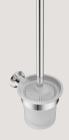

Paper Holder Type 3 Model: 5605

Glass Tumbler + Holder Model: 5632

Robe Hook Single Model: 5610

Toilet Brush + Holder Model: 5638

Paper Holder Spare Model: 5604

Robe Hook Double

Soap Rack Model: 5630

Shower Rack 330mm