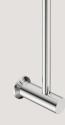

Model: 5620

Glass Shelf 330mm

Model: 5625

Towel Ring Model: 5640

Single Towel Rail Model: 5675, 800mm

Double Towel Rail Model: 5685, 800mm

Complete the look with...
HEATED TOWEL RAILS