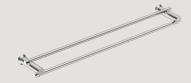

Model: 5620

Glass Shelf 330mm

Model: 5625

Towel Ring Model: 5640

Single Towel Rail Model: 5675, 800mm

Double Towel Rail Model: 5685, 800mm

Complete the look with...
HEATED TOWEL RAILS