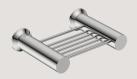

Paper Holder Type 3 Model: 5605

Glass Tumbler + Holder Model: 5632

Robe Hook Single Model: 5610

Toilet Brush + Holder Model: 5638

Paper Holder Spare Model: 5604

Robe Hook Double

Soap Rack Model: 5630

Shower Rack 330mm