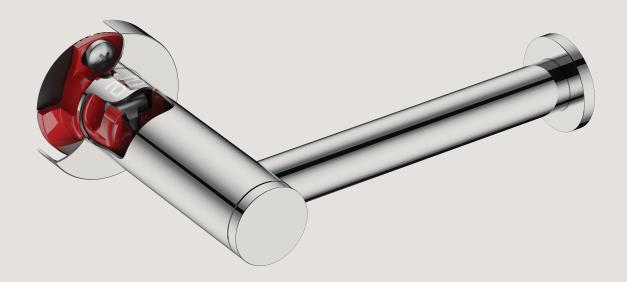

### RIGID LOC – **DESIGN MEETS INNOVATION**

We have developed an innovative mounting system called RIGID Loc to ensure bathroom accessories don't come loose or wobble free on their mounting. (SA Patent 2012/05046)

### ENGINEERED DOWN TO THE FINEST DETAIL

Firmly secured to the mounting, the unique RIGID Loc mounting pulls the accessory firmly against the cover plate and locks it securely in place.

#### **Prevents Movement**

The gripping ribs along with the adhesive template help prevent movement even on ultra-smooth surfaces.

#### **Secure Mount**

As the screw tightens the t-barrel slides down the mounting locking the bathroom accessory securely in place.

**GRADE 304 Stainless Steel** 

100% Recyclable, rust and flake free, durable and easy to maintain.