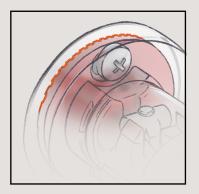

### ENGINEERED DOWN TO THE FINEST DETAIL

Firmly secured to the mounting, the unique RIGID Loc mounting pulls the accessory firmly against the cover plate and locks it securely in place.

#### **Secure Mount**

As the screw tightens the t-barrel slides down the mounting locking the bathroom accessory securely in place.

**GRADE 304 Stainless Steel** 

100% Recyclable, rust and flake free, durable and easy to maintain.