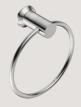

Model: 5620

Glass Shelf 330mm

Model: 5625

Towel Ring Model: 5640

Single Towel Rail Model: 5675, 800mm

Double Towel Rail Model: 5685, 800mm

Complete the look with...
HEATED TOWEL RAILS