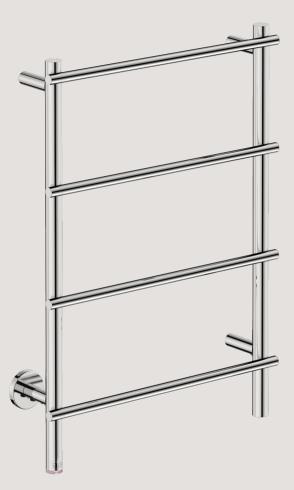

Model: 5620

Glass Shelf 330mm

Model: 5625

Towel Ring Model: 5640

Single Towel Rail Model: 5675, 800mm

Double Towel Rail Model: 5685, 800mm

Complete the look with...
HEATED TOWEL RAILS

### HYGIENICALLY DRY

Bathroom Butler heated towel rails use Dry Element Technology or DET which ensures quicker heat up times, reaching optimum temperature within 10min. With the wattage of the average size heated rail being the same as a single light bulb, they don't cost much to run either.