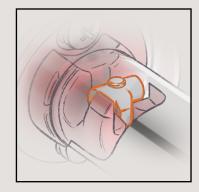

#### **Prevents Movement**

The gripping ribs along with the adhesive template help prevent movement even on ultra-smooth surfaces.

#### **Secure Mount**

As the screw tightens the t-barrel slides down the mounting locking the bathroom accessory securely in place.

**GRADE 304 Stainless Steel** 

100% Recyclable, rust and flake free, durable and easy to maintain.