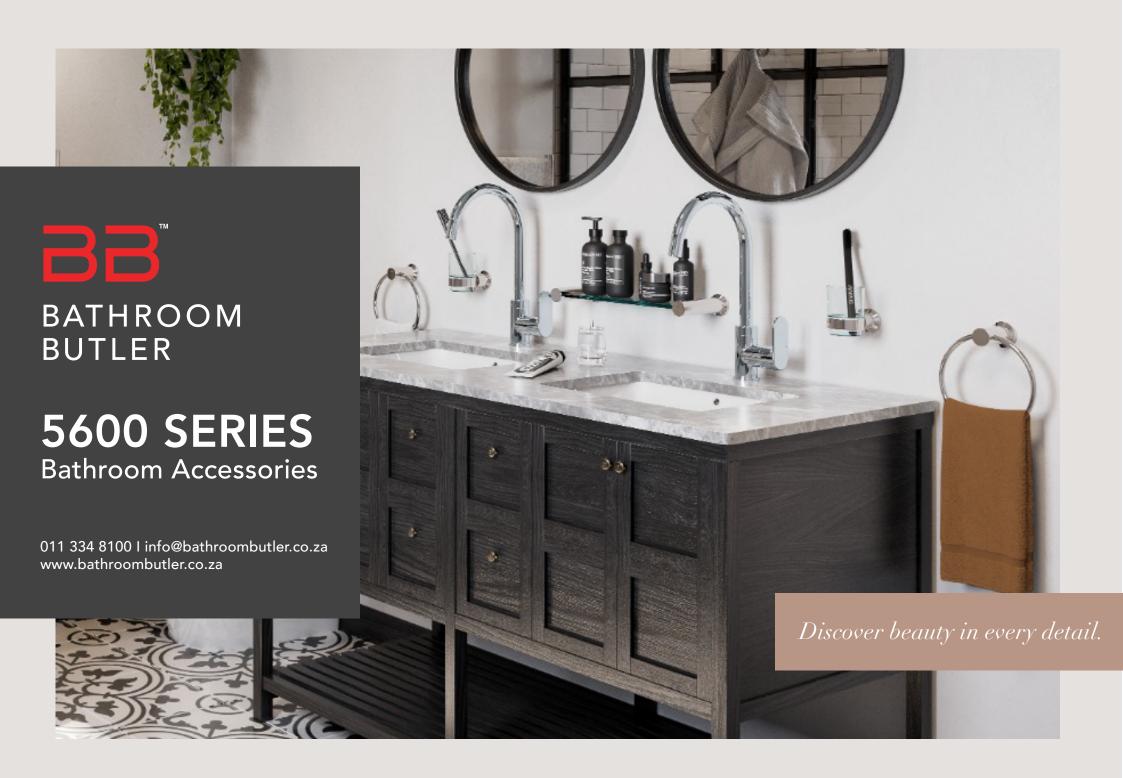

# Function, in perfect form **5600 SERIES**

Add an exclusive element to your bathroom space, with the bold yet classic design of the 5600 Series. This round design includes finer cross bar details and cover plates with a uniquely curved style which will elevate your bathroom space, adding an elegant modern flair that will leave a lasting impression.

Paper Holder Type 3 Model: 5605

Glass Tumbler + Holder Model: 5632

Robe Hook Single Model: 5610

Toilet Brush + Holder Model: 5638

Paper Holder Spare Model: 5604

Robe Hook Double

Soap Rack Model: 5630

Shower Rack 330mm

Model: 5620

Glass Shelf 330mm

Model: 5625

Towel Ring Model: 5640

Single Towel Rail Model: 5675, 800mm

Double Towel Rail Model: 5685, 800mm

Complete the look with...
HEATED TOWEL RAILS