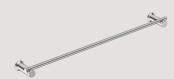

Model: 5620

Glass Shelf 330mm

Model: 5625

Towel Ring Model: 5640

Single Towel Rail Model: 5675, 800mm

Double Towel Rail Model: 5685, 800mm

Complete the look with...
HEATED TOWEL RAILS