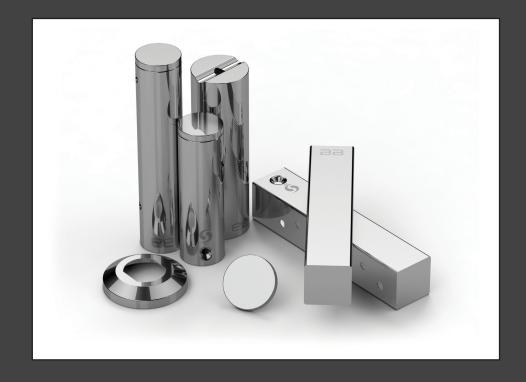

### RIGID LOC – **DESIGN MEETS INNOVATION**

We have developed an innovative mounting system called RIGID Loc to ensure bathroom accessories don't come loose or wobble free on their mounting. (SA Patent 2012/05046)

### ENGINEERED DOWN TO THE FINEST DETAIL

Firmly secured to the mounting, the unique RIGID Loc mounting pulls the accessory firmly against the cover plate and locks it securely in place.

#### **Prevents Movement**

The gripping ribs along with the adhesive template help prevent movement even on ultra-smooth surfaces.

#### **Secure Mount**

As the screw tightens the t-barrel slides down the mounting locking the bathroom accessory securely in place.

**GRADE 304 Stainless Steel** 

100% Recyclable, rust and flake free, durable and easy to maintain.