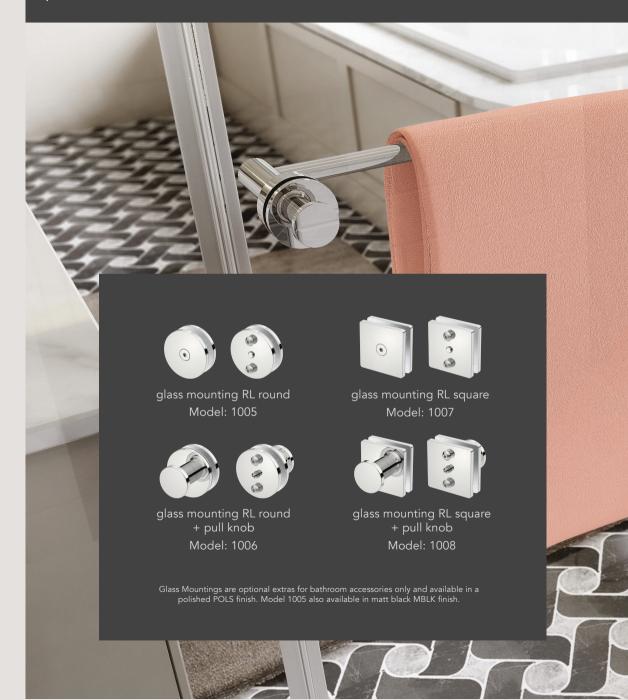

### DESIGNED TO MAKE THE MOST OF GLASS

Secure and precise mountings for bathroom accessories on glass panels and shower doors.

Every detail well considered. Our products are made from one of the finest grades Stainless Steel, combined with flawless design. Meticulous engineering and years of perfecting resulted in the most effective bathroom accessories imaginable turning your bathroom into a space worth showing off.

Made from GRADE 304 Stainless Steel and hand polished to a mirror finish, our products will neither rust nor flake thanks to the inherent corrosion resistance properties of GRADE 304 Stainless Steel.

No More Loose Accessories. With our unique RIGID Loc Mounting System our bathroom accessories remain securely fitted on the wall.