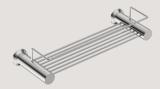

Model: 5620

Glass Shelf 330mm

Model: 5625

Towel Ring Model: 5640

Single Towel Rail Model: 5675, 800mm

Double Towel Rail Model: 5685, 800mm

Complete the look with...
HEATED TOWEL RAILS