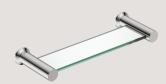

Model: 5620

Glass Shelf 330mm

Model: 5625

Towel Ring Model: 5640

Single Towel Rail Model: 5675, 800mm

Double Towel Rail Model: 5685, 800mm

Complete the look with...
HEATED TOWEL RAILS