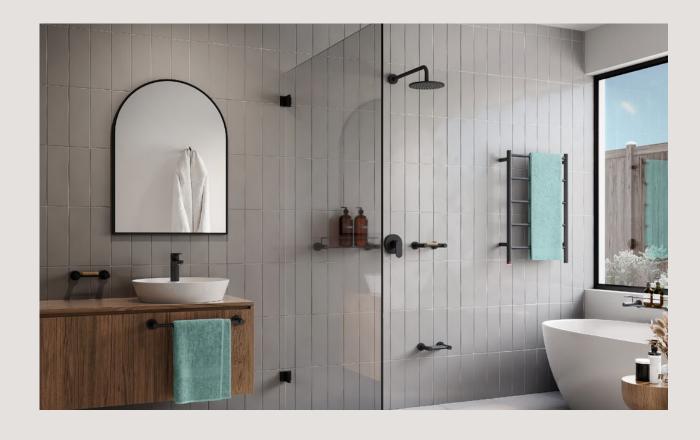

### DESIGNED TO MAKE THE MOST OF GLASS

Secure and precise mountings for bathroom accessories on glass panels and shower doors.

Every detail well considered. Our products are made from one of the finest grades Stainless Steel, combined with flawless design. Meticulous engineering and years of perfecting resulted in the most effective bathroom accessories imaginable turning your bathroom into a space worth showing off.

Made from GRADE 304 Stainless Steel and hand polished to a mirror finish, our products will neither rust nor flake thanks to the inherent corrosion resistance properties of GRADE 304 Stainless Steel.

No More Loose Accessories. With our unique RIGID Loc Mounting System our bathroom accessories remain securely fitted on the wall.