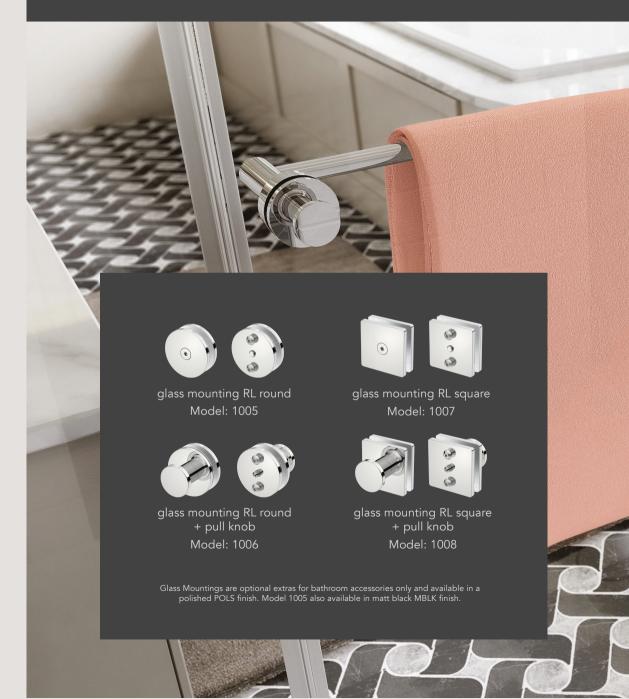

### DESIGNED TO MAKE THE MOST OF GLASS

Secure and precise mountings for bathroom accessories on glass panels and shower doors.

Every detail well considered. Our products are made from one of the finest grades Stainless Steel, combined with flawless design. Meticulous engineering and years of perfecting resulted in the most effective bathroom accessories imaginable turning your bathroom into a space worth showing off.

Made from GRADE 304 Stainless Steel and hand polished to a mirror finish, our products will neither rust nor flake thanks to the inherent corrosion resistance properties of GRADE 304 Stainless Steel.

No More Loose Accessories. With our unique RIGID Loc Mounting System our bathroom accessories remain securely fitted on the wall.