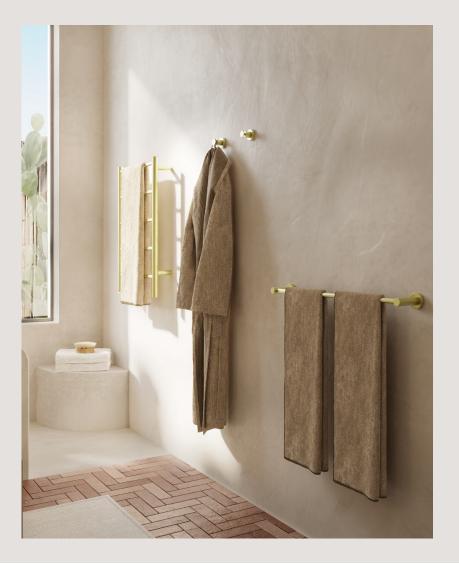

# 19 YEARS OF **DESIGN INNOVATION**

Established in South Africa, Bathroom Butler is a family owned business that has been manufacturing bathroom accessories for over 19 years. With our underlying passion for innovation, we are driven to constantly evolve to surpass market expectations and have been using smart materials such as GRADE 304 Stainless Steel in combination with sustainable design to produce top end heated towel rails and bathroom accessories that are as beautiful as they are functional.

# Function, in perfect form 4600 SERIES

Elegantly timeless collection inspired by the simple and calm elements of nature. This range is functional in design without neglecting aesthetics.

Complete the look with...
HEATED TOWEL RAILS

### NATURAL COLLECTION

### HYGIENICALLY DRY

Bathroom Butler heated towel rails use Dry Element Technology or DET which ensures quicker heat up times, reaching optimum temperature within 10min. With the wattage of the average size heated rail being the same as a single light bulb, they don't cost much to run either.