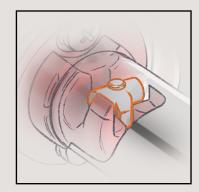

## RIGID LOC – **DESIGN MEETS INNOVATION**

We have developed an innovative mounting system called RIGID Loc to ensure bathroom accessories don't come loose or wobble free on their mounting. (SA Patent 2012/05046)

# ENGINEERED DOWN TO THE FINEST DETAIL

Firmly secured to the mounting, the unique RIGID Loc mounting pulls the accessory firmly against the cover plate and locks it securely in place.

#### **Prevents Movement**

The gripping ribs along with the adhesive template help prevent movement even on ultra-smooth surfaces.

### **Secure Mount**

As the screw tightens the t-barrel slides down the mounting locking the bathroom accessory securely in place.

**GRADE 304 Stainless Steel** 

100% Recyclable, rust and flake free, durable and easy to maintain.