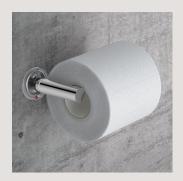

### DESIGNED TO MAKE THE MOST OF GLASS

Secure and precise mountings for bathroom accessories on glass panels and shower doors.

Every detail well considered. Our products are made from one of the finest grades Stainless Steel, combined with flawless design. Meticulous engineering and years of perfecting resulted in the most effective bathroom accessories imaginable turning your bathroom into a space worth showing off.

Made from GRADE 304 Stainless Steel and hand polished to a mirror finish, our products will neither rust nor flake thanks to the inherent corrosion resistance properties of GRADE 304 Stainless Steel.

No More Loose Accessories. With our unique RIGID Loc Mounting System our bathroom accessories remain securely fitted on the wall.