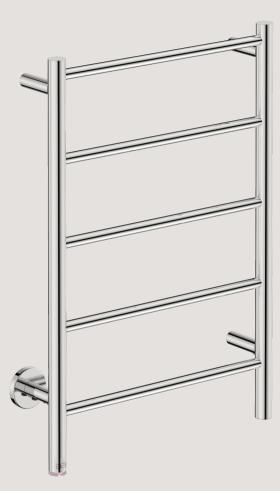

# Function, in perfect form 4600 SERIES

Elegantly timeless collection inspired by the simple and calm elements of nature. This range is functional in design without neglecting aesthetics.

Complete the look with...
HEATED TOWEL RAILS

### HYGIENICALLY DRY

Bathroom Butler heated towel rails use Dry Element Technology or DET which ensures quicker heat up times, reaching optimum temperature within 10min. With the wattage of the average size heated rail being the same as a single light bulb, they don't cost much to run either.