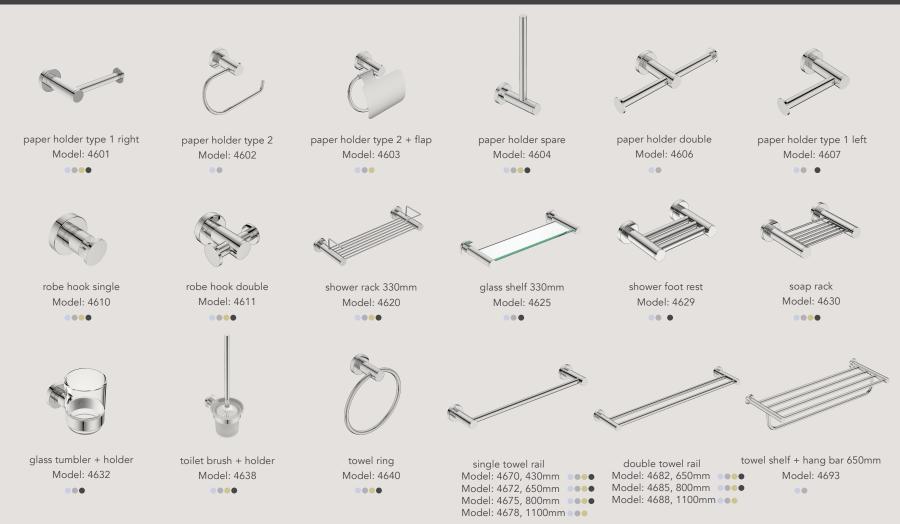

# Function, in perfect form 4600 SERIES

Elegantly timeless collection inspired by the simple and calm elements of nature. This range is functional in design without neglecting aesthetics.

Complete the look with...
HEATED TOWEL RAILS

### DESIGNED TO MAKE THE MOST OF GLASS

Secure and precise mountings for bathroom accessories on glass panels and shower doors.

Every detail well considered. Our products are made from one of the finest grades Stainless Steel, combined with flawless design. Meticulous engineering and years of perfecting resulted in the most effective bathroom accessories imaginable turning your bathroom into a space worth showing off.