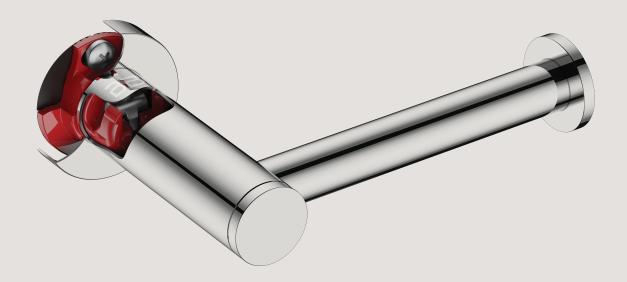

## RIGID LOC – **DESIGN MEETS INNOVATION**

We have developed an innovative mounting system called RIGID Loc to ensure bathroom accessories don't come loose or wobble free on their mounting. (SA Patent 2012/05046)

# ENGINEERED DOWN TO THE FINEST DETAIL

Firmly secured to the mounting, the unique RIGID Loc mounting pulls the accessory firmly against the cover plate and locks it securely in place.

#### **Prevents Movement**

The gripping ribs along with the adhesive template help prevent movement even on ultra-smooth surfaces.

### **Secure Mount**

As the screw tightens the t-barrel slides down the mounting locking the bathroom accessory securely in place.

**GRADE 304 Stainless Steel** 

100% Recyclable, rust and flake free, durable and easy to maintain.