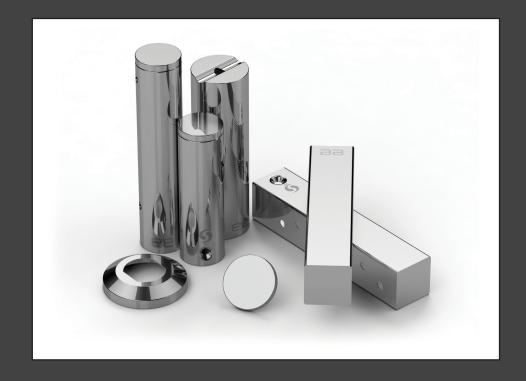

# 19 YEARS OF **DESIGN INNOVATION**

Established in South Africa, Bathroom Butler is a family owned business that has been manufacturing bathroom accessories for over 19 years. With our underlying passion for innovation, we are driven to constantly evolve to surpass market expectations and have been using smart materials such as GRADE 304 Stainless Steel in combination with sustainable design to produce top end heated towel rails and bathroom accessories that are as beautiful as they are functional.

Made from GRADE 304 Stainless Steel and hand polished to a mirror finish, our products will neither rust nor flake thanks to the inherent corrosion resistance properties of GRADE 304 Stainless Steel.

No More Loose Accessories. With our unique RIGID Loc Mounting System our bathroom accessories remain securely fitted on the wall.