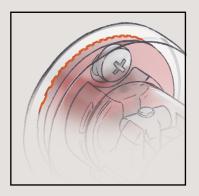

## RIGID LOC – **DESIGN MEETS INNOVATION**

We have developed an innovative mounting system called RIGID Loc to ensure bathroom accessories don't come loose or wobble free on their mounting. (SA Patent 2012/05046)

# ENGINEERED DOWN TO THE FINEST DETAIL

Firmly secured to the mounting, the unique RIGID Loc mounting pulls the accessory firmly against the cover plate and locks it securely in place.

#### **Prevents Movement**

The gripping ribs along with the adhesive template help prevent movement even on ultra-smooth surfaces.

### **Secure Mount**

As the screw tightens the t-barrel slides down the mounting locking the bathroom accessory securely in place.

**GRADE 304 Stainless Steel** 

100% Recyclable, rust and flake free, durable and easy to maintain.