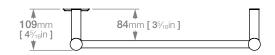

#### **NOTES:**

\*EO Denotes DUAL ENTRY Electrical Outlet connection \*PTS Denotes location of PTSelect Switch

Dimensions given are in mm and [inches]. Bathroom Butler ® reserves the right to alter and/or remove designs from time to time without prior notice. This drawing is to be used for reference purposes only. E &O.E.