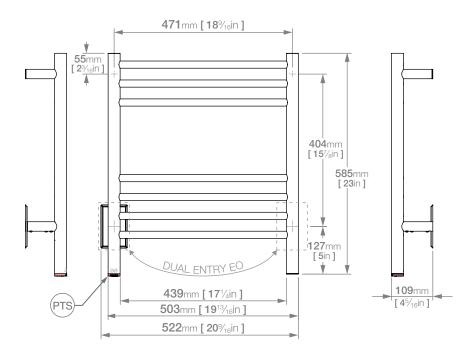

## **HTR Technical Specifications:**

**Size:** 20%<sub>16</sub>" (width) x 23" (height)

Power: 60 Watts Current: 0.50 Amps Volts: 120 VAC **IP Rating: IPX5** 

**Controller Fitted:** PTSelect Switch (PTS)

## **Controller Technical Specifications:**

INPUT Voltage Range: 90VAC~130VAC

Operating Frequency: 60 Hz ±2%

Load Capability: 0.18A~4A Load Control Range: 40~100%

Standby Current: 3.0mA

Suggested Height of Electrical Outlet = 1075mm / 425/<sub>16</sub> in (this is only an indication as every installation is different)

#### **NOTES:**

\*EO Denotes DUAL ENTRY Electrical Outlet connection \*PTS Denotes location of PTSelect Switch

Dimensions given are in mm and [inches]. Bathroom Butler ® reserves the right to alter and/or remove designs from time to time without prior notice. This drawing is to be used for reference purposes only. E &O.E.