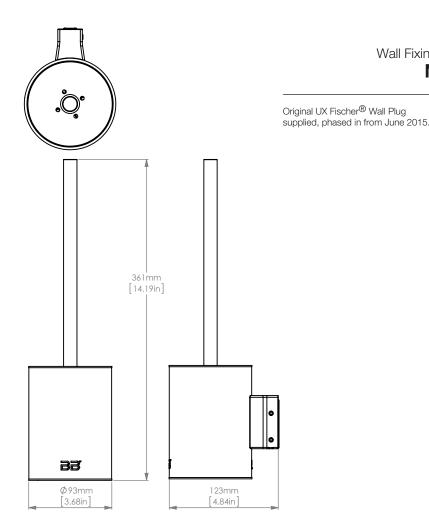

## 8600 Series Exclusive Collection

\*South Africa: Exclusively available through Bathroom Bizarre Stores ONLY

Code: 8638POLS
Finish: Polished
GRADE 304 Stainless Steel

Dimensions given are in **mm** and [inches].
Bathroom Butler® reserves the right to alter and/or remove designs from time to time without prior notice.
This drawing is to be used for reference purposes only. E &O.E.

Wall Fixings Supplied:

**Masonry**