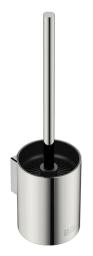

## 8638 TOILET BRUSH + HOLDER

## 8600 Series Exclusive Collection

\*South Africa: Exclusively available through Bathroom Bizarre Stores ONLY

Code: 8638POLS
Finish: Polished
GRADE 304 Stainless Steel

Dimensions given are in **mm** and [inches].
Bathroom Butler® reserves the right to alter and/or remove designs from time to time without prior notice.
This drawing is to be used for reference purposes only. E &O.E.