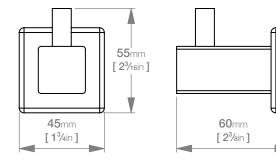

Dimensions given are in **mm** and **[inches]**. Bathroom Butler® reserves the right to alter and/or remove designs from time to time without prior notice. This drawing is to be used for reference purposes only. E &O.E.