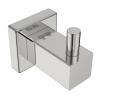

## 8510 ROBE HOOK SINGLE

**8500 Series Premium Collection** 

## Wall Fixings Supplied: Masonry

x2

HIHAN

x2

Original UX Fischer<sup>®</sup> Wall Plug supplied, phased in from June 2015.

Code: 8510POLS Finish: Polished GRADE 304 Stainless Steel Re

Code: 8510BRSH Finish: Brushed GRADE 304 Stainless Steel