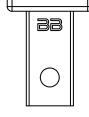

## 8510 ROBE HOOK SINGLE

**8500 Series Premium Collection** 

## Wall Fixings Supplied: Masonry

x2

HIHAN

x2

Original UX Fischer<sup>®</sup> Wall Plug supplied, phased in from June 2015.

Code: 8510POLS Finish: Polished GRADE 304 Stainless Steel Re

Code: 8510BRSH Finish: Brushed GRADE 304 Stainless Steel