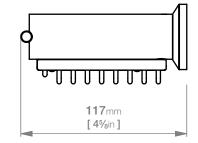

## Wall Fixings Supplied: Masonry

Code: 5830POLS **Finish:** Polished GRADE 304 Stainless Steel

Dimensions given are in mm and [inches]. Bathroom Butler® reserves the right to alter and/or remove designs from time to time without prior notice. This drawing is to be used for reference purposes only. E &O.E.