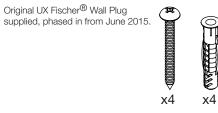

## Wall Fixings Supplied: Masonry

Code: 5830POLS **Finish:** Polished GRADE 304 Stainless Steel

Dimensions given are in mm and [inches]. Bathroom Butler® reserves the right to alter and/or remove designs from time to time without prior notice. This drawing is to be used for reference purposes only. E &O.E.