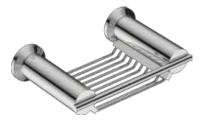

## **5830 SOAP RACK**

## Wall Fixings Supplied: Masonry

Code: 5830POLS **Finish:** Polished GRADE 304 Stainless Steel

Dimensions given are in mm and [inches]. Bathroom Butler® reserves the right to alter and/or remove designs from time to time without prior notice. This drawing is to be used for reference purposes only. E &O.E.