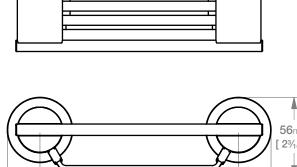

## **5830 SOAP RACK**

## Wall Fixings Supplied: Masonry

Code: 5830POLS **Finish:** Polished GRADE 304 Stainless Steel

Dimensions given are in mm and [inches]. Bathroom Butler® reserves the right to alter and/or remove designs from time to time without prior notice. This drawing is to be used for reference purposes only. E &O.E.