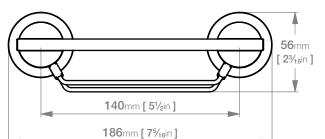

## Wall Fixings Supplied: Masonry

Code: 5830POLS **Finish:** Polished GRADE 304 Stainless Steel

Dimensions given are in mm and [inches]. Bathroom Butler® reserves the right to alter and/or remove designs from time to time without prior notice. This drawing is to be used for reference purposes only. E &O.E.