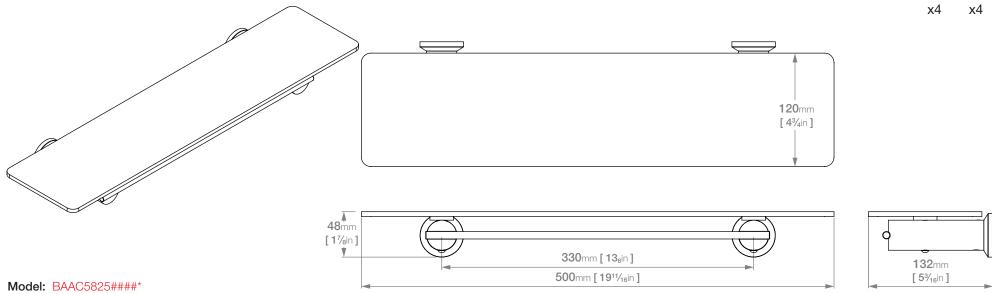

## 5825 GLASS SHELF 500mm/19.5in

Copyright Bathroom Butler® 2022

Dimensions given are in **mm** and **[inches]**. Bathroom Butler® reserves the right to alter and/or remove designs from time to time without prior notice. This drawing is to be used for reference purposes only. E &O.E.

(\*where #### is the relevant finish code)