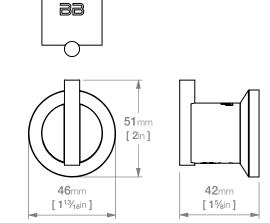

## **5810 ROBE HOOK SINGLE**

**5800 Series Exclusive Collection** \*SOUTH AFRICA: Exclusively available through SELECTED Stores ONLY.

## Wall Fixings Supplied: Masonry

x2

Original UX Fischer<sup>®</sup> Wall Plug supplied, phased in from June 2015.

Code: 5810POLS Finish: Polished GRADE 304 Stainless Steel

Dimensions given are in **mm** and **[inches]**. Bathroom Butler<sup>®</sup> reserves the right to alter and/or remove designs from time to time without prior notice. This drawing is to be used for reference purposes only. E &O.E.