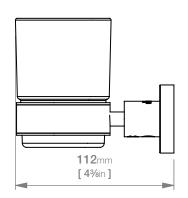

## **4632 TUMBLER + HOLDER**

## **4600 Series Premium Collection**

Wall Fixings Supplied:

**Masonry** 

Original UX Fischer® supplied, phased in from June 2015.

**Code:** 4632POLS Finish: Polished GRADE 304 Stainless Steel

Code: 4632BRSH Finish: Brushed GRADE 304 Stainless Steel

95mm [ 33/4in ] [ 25/8in ]

22

Dimensions given are in mm and [inches]. Bathroom Butler® reserves the right to alter and/or remove designs from time to time without prior notice. This drawing is to be used for reference purposes only. E &O.E.