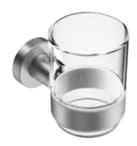

## **4632 TUMBLER + HOLDER**

## **4600 Series Premium Collection**

Wall Fixings Supplied:

**Masonry** 

Original UX Fischer® supplied, phased in from June 2015.

**Code:** 4632POLS Finish: Polished GRADE 304 Stainless Steel

Code: 4632BRSH Finish: Brushed GRADE 304 Stainless Steel

95mm [ 33/4in ] [ 25/8in ]

22

Dimensions given are in mm and [inches]. Bathroom Butler® reserves the right to alter and/or remove designs from time to time without prior notice. This drawing is to be used for reference purposes only. E &O.E.