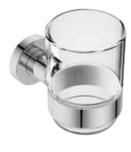

## **4632 TUMBLER + HOLDER**

## **4600 Series Premium Collection**

Wall Fixings Supplied:

**Masonry** 

Original UX Fischer® supplied, phased in from June 2015.

**Code:** 4632POLS Finish: Polished GRADE 304 Stainless Steel

Code: 4632BRSH Finish: Brushed GRADE 304 Stainless Steel

95mm [ 33/4in ] [ 25/8in ]

22

Dimensions given are in mm and [inches]. Bathroom Butler® reserves the right to alter and/or remove designs from time to time without prior notice. This drawing is to be used for reference purposes only. E &O.E.