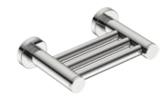

## **4629 SHOWER FOOT REST**

**4600 Series Premium Collection** 

## Wall Fixings Supplied: Masonry





Code: 4629POLS Finish: Polished GRADE 304 Stainless Steel



Code: 4629BRSH Finish: Brushed GRADE 304 Stainless Steel







Dimensions given are in **mm** and **[inches]**. Bathroom Butler® reserves the right to alter and/or remove designs from time to time without prior notice. This drawing is to be used for reference purposes only. E &O.E.

Copyright Bathroom Butler © 2019



USA: 631.464.2851 • info@bathroombutler.com • www.bathroombutler.com South Africa: 0860 104 653 • info@bathroombutler.co.za • www.bathroombutler.co.za Australia: 1300 133 320 • sales@bathe.net.au • www.bathroombutler.com Mauritius: 230 242 1248 • sales@lisinggroup.com • www.bathroombutler.com



Document version **2.3** Product version **2.1**