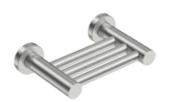

## **4629 SHOWER FOOT REST**

**4600 Series Premium Collection** 

## Wall Fixings Supplied: Masonry





Code: 4629POLS Finish: Polished GRADE 304 Stainless Steel



Code: 4629BRSH Finish: Brushed GRADE 304 Stainless Steel







Dimensions given are in **mm** and **[inches]**. Bathroom Butler® reserves the right to alter and/or remove designs from time to time without prior notice. This drawing is to be used for reference purposes only. E &O.E.

Copyright Bathroom Butler © 2019



USA: 631.464.2851 • info@bathroombutler.com • www.bathroombutler.com South Africa: 0860 104 653 • info@bathroombutler.co.za • www.bathroombutler.co.za Australia: 1300 133 320 • sales@bathe.net.au • www.bathroombutler.com Mauritius: 230 242 1248 • sales@lisinggroup.com • www.bathroombutler.com



Document version **2.3** Product version **2.1**