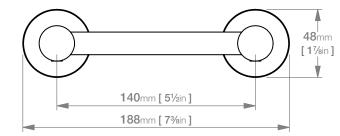

## Wall Fixings Supplied: Masonry

Code: 4629POLS Finish: Polished GRADE 304 Stainless Steel

Code: 4629BRSH Finish: Brushed GRADE 304 Stainless Steel

Dimensions given are in **mm** and **[inches]**. Bathroom Butler® reserves the right to alter and/or remove designs from time to time without prior notice. This drawing is to be used for reference purposes only. E &O.E.