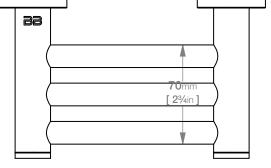

## Wall Fixings Supplied: Masonry

Code: 4629POLS Finish: Polished GRADE 304 Stainless Steel

Code: 4629BRSH Finish: Brushed GRADE 304 Stainless Steel

Dimensions given are in **mm** and **[inches]**. Bathroom Butler® reserves the right to alter and/or remove designs from time to time without prior notice. This drawing is to be used for reference purposes only. E &O.E.