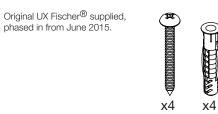

## Wall Fixings Supplied: Masonry

Code: 4629POLS Finish: Polished GRADE 304 Stainless Steel

Code: 4629BRSH Finish: Brushed GRADE 304 Stainless Steel

Dimensions given are in **mm** and **[inches]**. Bathroom Butler® reserves the right to alter and/or remove designs from time to time without prior notice. This drawing is to be used for reference purposes only. E &O.E.