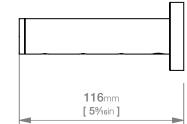

## Wall Fixings Supplied: Masonry

Code: 4629POLS Finish: Polished GRADE 304 Stainless Steel

Code: 4629BRSH Finish: Brushed GRADE 304 Stainless Steel

Dimensions given are in **mm** and **[inches]**. Bathroom Butler® reserves the right to alter and/or remove designs from time to time without prior notice. This drawing is to be used for reference purposes only. E &O.E.