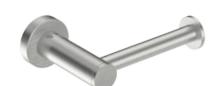

## 4601 PAPER HOLDER TYPE 1

**4600 Series Premium Collection** 

## Wall Fixings Supplied: Masonry

x2

Original UX Fischer<sup>®</sup> Wall Plug supplied, phased in from June 2015.

Code: 4601POLS Finish: Polished GRADE 304 Stainless Steel

Code: 4601BRSH Finish: Brushed GRADE 304 Stainless Steel