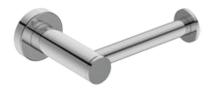

## 4601 PAPER HOLDER TYPE 1

**4600 Series Premium Collection** 

## Wall Fixings Supplied: Masonry

x2

Original UX Fischer<sup>®</sup> Wall Plug supplied, phased in from June 2015.

Code: 4601POLS Finish: Polished GRADE 304 Stainless Steel

Code: 4601BRSH Finish: Brushed GRADE 304 Stainless Steel