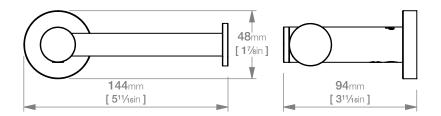

Dimensions given are in **mm** and **[inches]**. Bathroom Butler® reserves the right to alter and/or remove designs from time to time without prior notice. This drawing is to be used for reference purposes only. E &O.E.