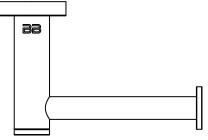

## 4601 PAPER HOLDER TYPE 1

**4600 Series Premium Collection** 

## Wall Fixings Supplied: Masonry

x2

Original UX Fischer<sup>®</sup> Wall Plug supplied, phased in from June 2015.

Code: 4601POLS Finish: Polished GRADE 304 Stainless Steel

Code: 4601BRSH Finish: Brushed GRADE 304 Stainless Steel

Dimensions given are in **mm** and **[inches]**. Bathroom Butler® reserves the right to alter and/or remove designs from time to time without prior notice. This drawing is to be used for reference purposes only. E &O.E.